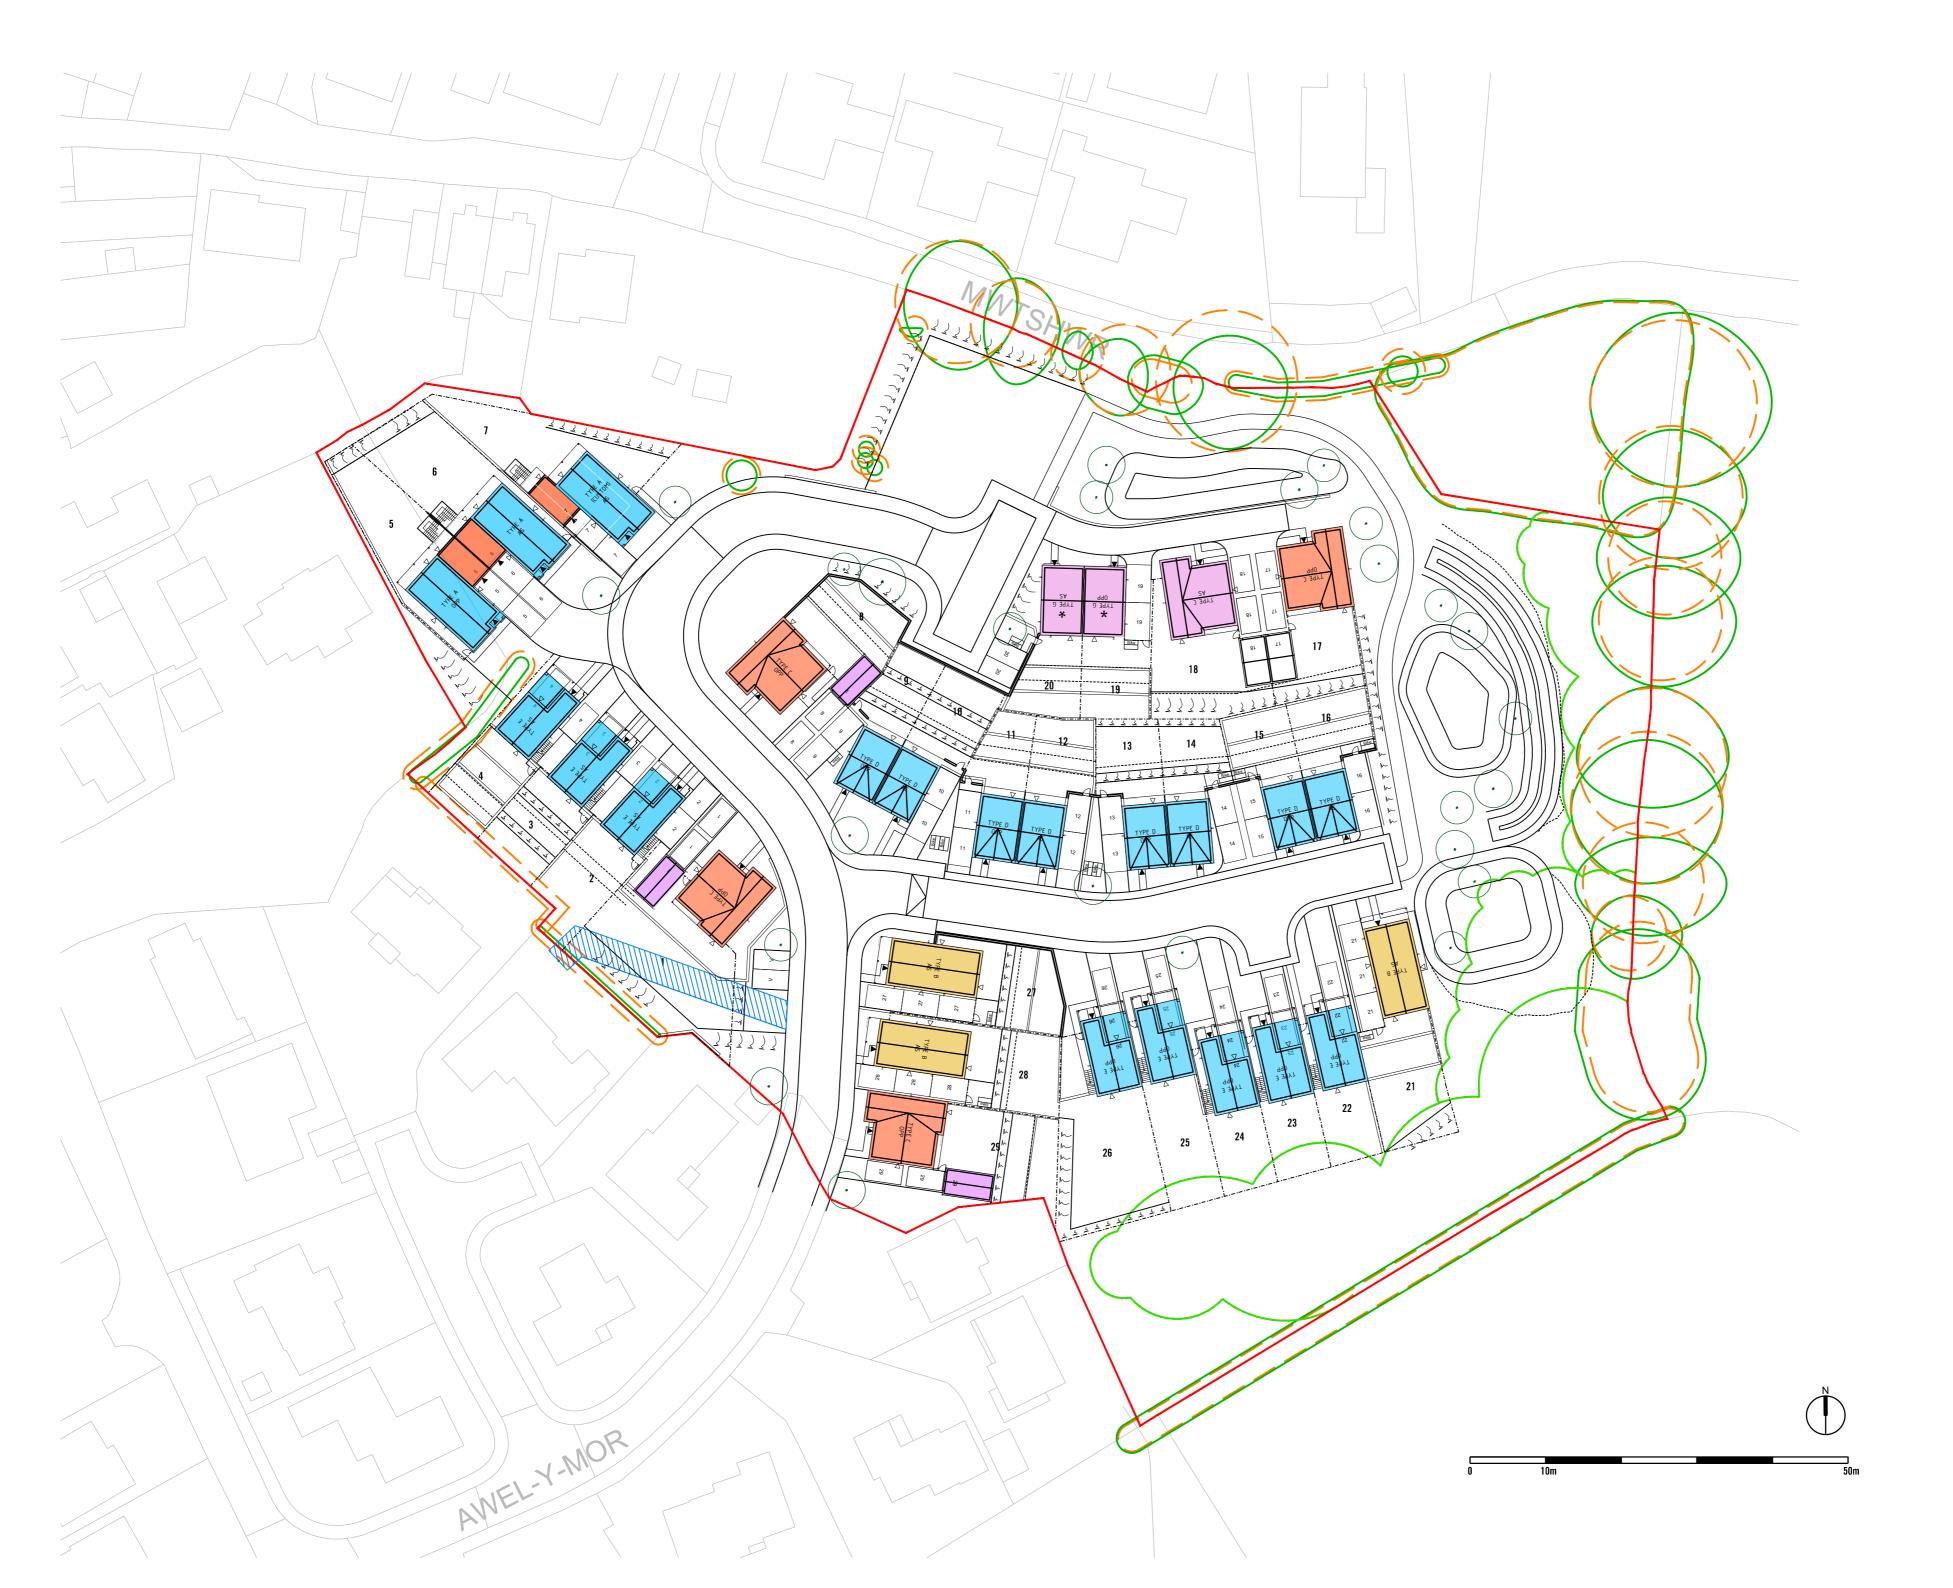

P01 20.06.2023 SCR CG First Issue

A 30.06.2023 RHC CG Updated to suit revised site plan

Building Heights: Key

1 Storey
2 Storey
3 Storey
3 Storey Split Level

**1°** [.

Roberts Limbrick

03333 405 500 mail@robertslimbrick.com robertslimbrick.com

## Project Name

St Dogmaels Cardigan Residential Development

## Client Name

Obsidian Homes

## **Drawing Title**

Building Heights Plan

| Scale       | Project No.              |
|-------------|--------------------------|
| 1/500- • A2 | 10498                    |
| Status      | Purpose Of Issue         |
| S1          | Issued for co-ordination |