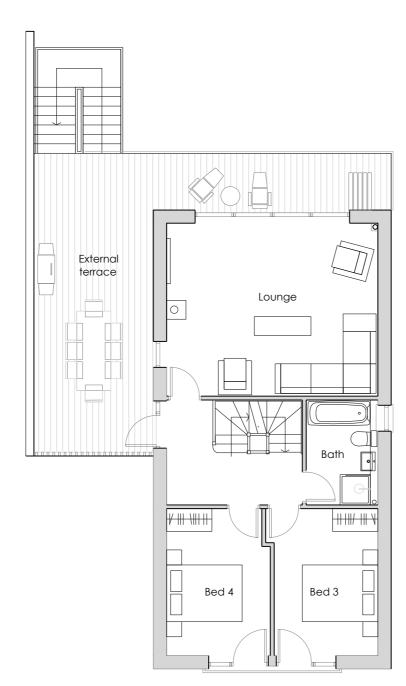

GROUND FLOOR PLAN

FRONT ELEVATION

FIRST FLOOR PLAN

SECOND FLOOR PLAN

SIDE ELEVATION

AS: 6 OPP: 5

Rev Date By Chk Description
P01 23.06.2023 SC CG First Issue

This line should measure 60mm when printed correctly