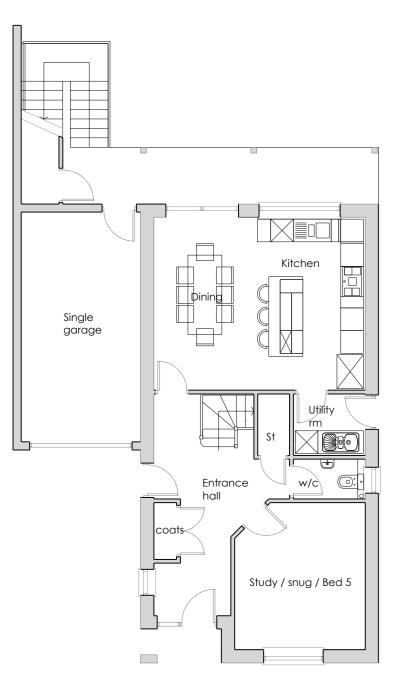

GROUND FLOOR PLAN

FRONT ELEVATION

FIRST FLOOR PLAN

SECOND FLOOR PLAN

SIDE ELEVATION

AS: 6 OPP: 5

Rev Date By Chk Description
P01 23.06.2023 SC CG First Issue

This line should measure 60mm when printed correctly