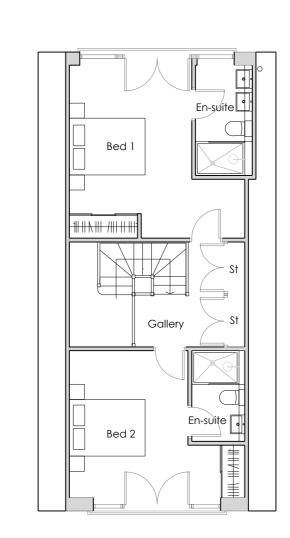

GROUND FLOOR PLAN

FRONT ELEVATION

FIRST FLOOR PLAN

SECOND FLOOR PLAN

SIDE ELEVATION

AS: 6 OPP: 5

Rev Date By Chk Description
P01 23.06.2023 SC CG First Issue

This line should measure 60mm when printed correctly