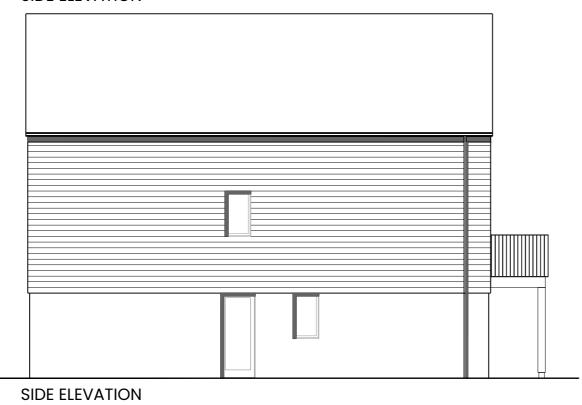

**GROUND FLOOR PLAN** 

FRONT ELEVATION

FIRST FLOOR PLAN

SIDE ELEVATION

PLOT NO(s): AS: 21,27,28 OPP:

This line should measure 60mm when printed correctly

This drawing is the copyright of Roberts Limbrick Ltd and should not be reproduced in whole or in part or used in any manner whatsoever without their written permission.