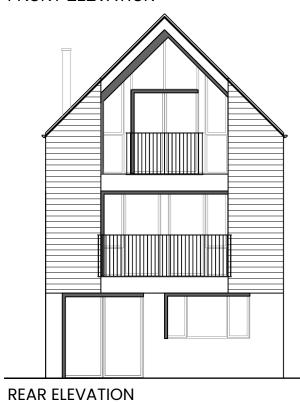

**GROUND FLOOR PLAN** 

FRONT ELEVATION

FIRST FLOOR PLAN

SIDE ELEVATION

PLOT NO(s): AS: 21,27,28 OPP:

This line should measure 60mm when printed correctly

This drawing is the copyright of Roberts Limbrick Ltd and should not be reproduced in whole or in part or used in any manner whatsoever without their written permission.