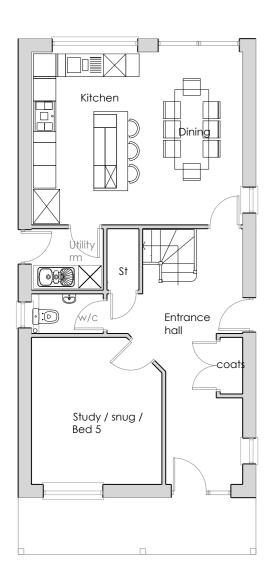

**GROUND FLOOR PLAN** 

FRONT ELEVATION

FIRST FLOOR PLAN

SIDE ELEVATION

PLOT NO(s): AS: 21,27,28 OPP:

This line should measure 60mm when printed correctly

This drawing is the copyright of Roberts Limbrick Ltd and should not be reproduced in whole or in part or used in any manner whatsoever without their written permission.