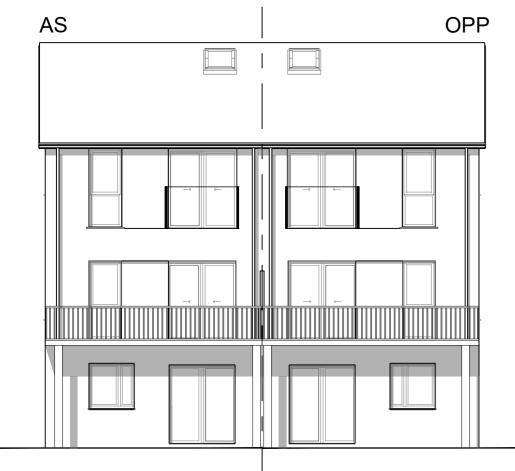

**GROUND FLOOR PLAN** 

FRONT ELEVATION

SIDE ELEVATION

This line should measure 60mm when printed correctly This drawing is the copyright of Roberts Limbrick Ltd and should not be reproduced in whole or in part or used in any manner whatsoever without their written permission.