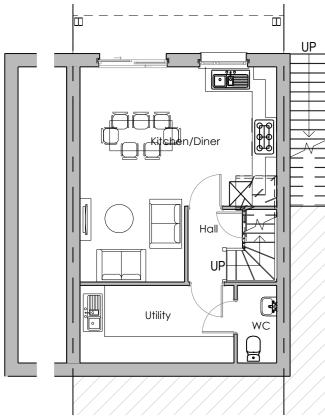

**GROUND FLOOR PLAN** 

FRONT ELEVATION

SIDE ELEVATION

This line should measure 60mm when printed correctly This drawing is the copyright of Roberts Limbrick Ltd and should not be reproduced in whole or in part or used in any manner whatsoever without their written permission.