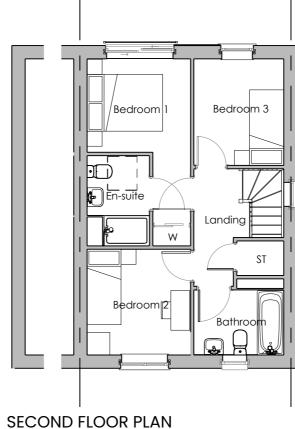

**GROUND FLOOR PLAN** 

FRONT ELEVATION

SIDE ELEVATION

This line should measure 60mm when printed correctly This drawing is the copyright of Roberts Limbrick Ltd and should not be reproduced in whole or in part or used in any manner whatsoever without their written permission.