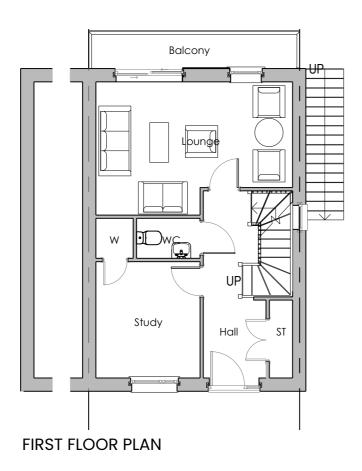

**GROUND FLOOR PLAN** 

FRONT ELEVATION

SIDE ELEVATION

This line should measure 60mm when printed correctly This drawing is the copyright of Roberts Limbrick Ltd and should not be reproduced in whole or in part or used in any manner whatsoever without their written permission.