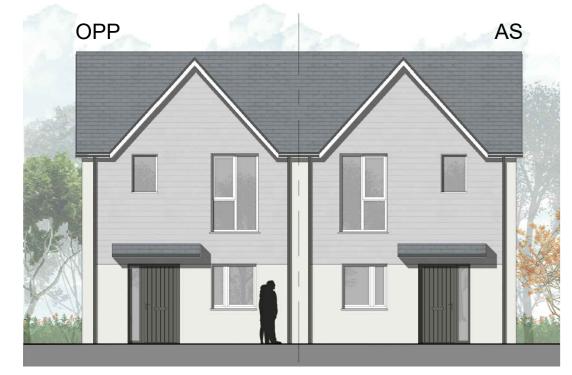

**GROUND FLOOR PLAN** 

FRONT ELEVATION

SIDE ELEVATION

This line should measure 60mm when printed correctly This drawing is the copyright of Roberts Limbrick Ltd and should not be reproduced in whole or in part or used in any manner whatsoever without their written permission.