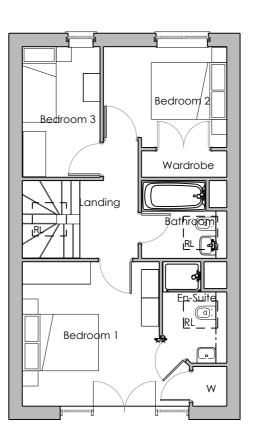

GROUND FLOOR PLAN

FRONT ELEVATION

FIRST FLOOR PLAN

SECOND FLOOR PLAN

This line should measure 60mm when printed correctly

This drawing is the copyright of Roberts Limbrick Ltd and should not be reproduced in whole or in part or used in any manner whatsoever without their written permission.