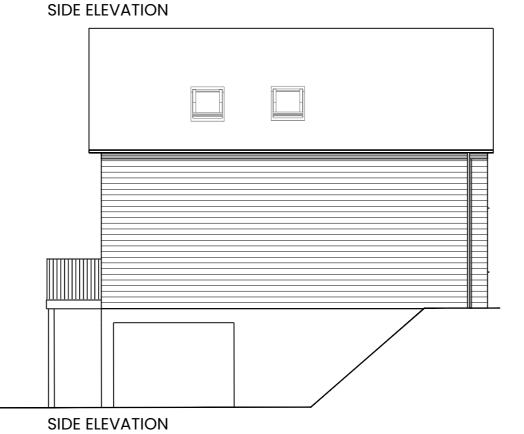

GROUND FLOOR PLAN

FRONT ELEVATION

FIRST FLOOR PLAN

SECOND FLOOR PLAN

This line should measure 60mm when printed correctly

This drawing is the copyright of Roberts Limbrick Ltd and should not be reproduced in whole or in part or used in any manner whatsoever without their written permission.