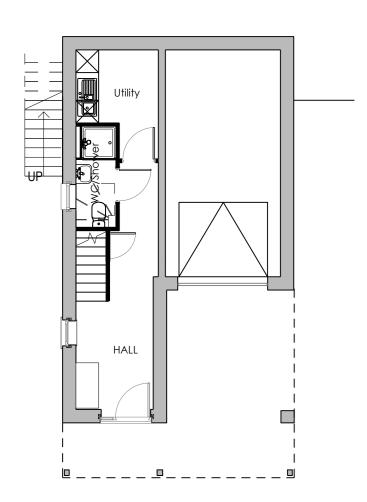

GROUND FLOOR PLAN

FRONT ELEVATION

FIRST FLOOR PLAN

SECOND FLOOR PLAN

This line should measure 60mm when printed correctly

This drawing is the copyright of Roberts Limbrick Ltd and should not be reproduced in whole or in part or used in any manner whatsoever without their written permission.