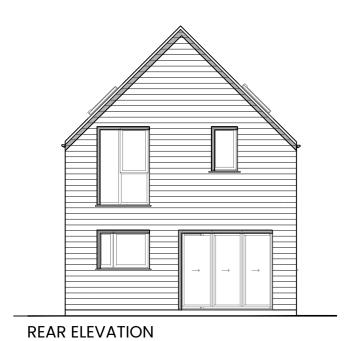

GROUND FLOOR PLAN

FRONT ELEVATION

FIRST FLOOR PLAN

SECOND FLOOR PLAN

This line should measure 60mm when printed correctly

This drawing is the copyright of Roberts Limbrick Ltd and should not be reproduced in whole or in part or used in any manner whatsoever without their written permission.