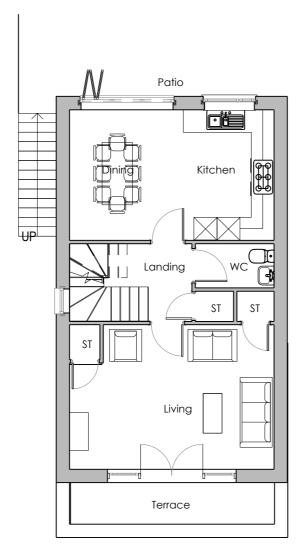

GROUND FLOOR PLAN

FRONT ELEVATION

FIRST FLOOR PLAN

SECOND FLOOR PLAN

This line should measure 60mm when printed correctly

This drawing is the copyright of Roberts Limbrick Ltd and should not be reproduced in whole or in part or used in any manner whatsoever without their written permission.