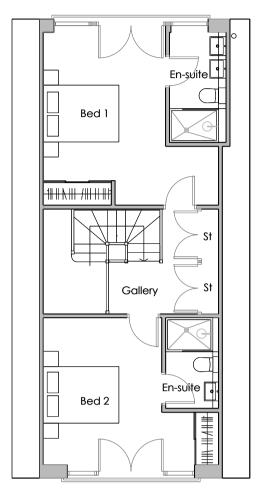

GROUND FLOOR PLAN

FIRST FLOOR PLAN

SECOND FLOOR PLAN

REAR ELEVATION

This line should measure 70mm when printed correctly This drawing is the copyright of Roberts Limbrick Ltd and should not be reproduced in whole or in part or used in any manner whatsoever without their written permission. Responsibility is not accepted for errors made by others in scaling from this drawing. Use only figured dimensions and report any discrepancies or omissions to the Architect immediately. Rev Date By Chk Description P01 23.06.2023 SCR CG First Issue