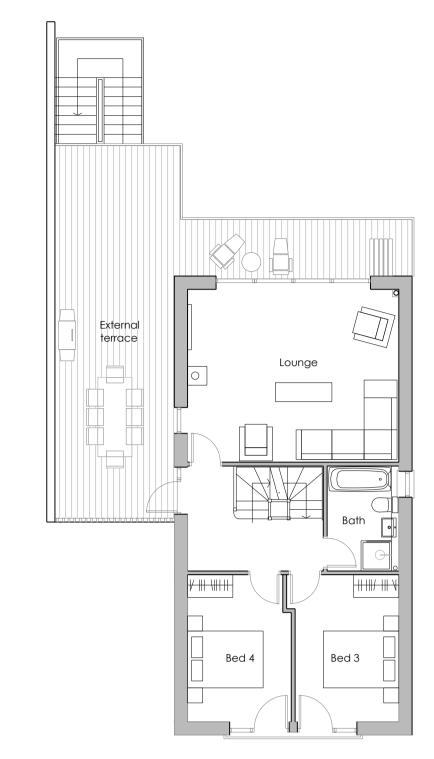

GROUND FLOOR PLAN

FIRST FLOOR PLAN

SECOND FLOOR PLAN

REAR ELEVATION

This line should measure 70mm when printed correctly This drawing is the copyright of Roberts Limbrick Ltd and should not be reproduced in whole or in part or used in any manner whatsoever without their written permission. Responsibility is not accepted for errors made by others in scaling from this drawing. Use only figured dimensions and report any discrepancies or omissions to the Architect immediately. Rev Date By Chk Description P01 23.06.2023 SCR CG First Issue