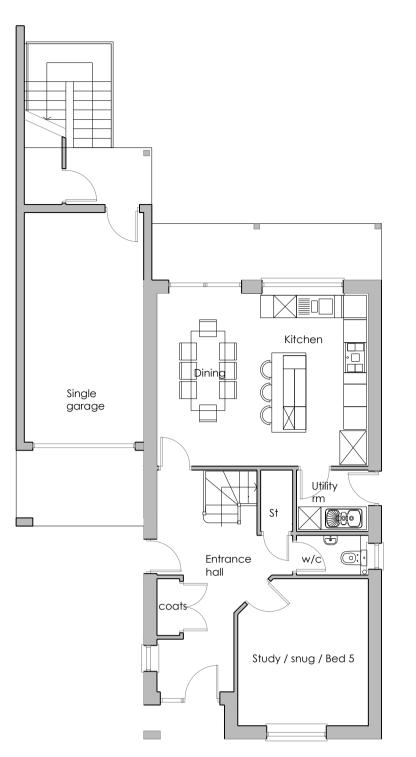

GROUND FLOOR PLAN

FIRST FLOOR PLAN

SECOND FLOOR PLAN

REAR ELEVATION

This line should measure 70mm when printed correctly This drawing is the copyright of Roberts Limbrick Ltd and should not be reproduced in whole or in part or used in any manner whatsoever without their written permission. Responsibility is not accepted for errors made by others in scaling from this drawing. Use only figured dimensions and report any discrepancies or omissions to the Architect immediately. Rev Date By Chk Description P01 23.06.2023 SCR CG First Issue