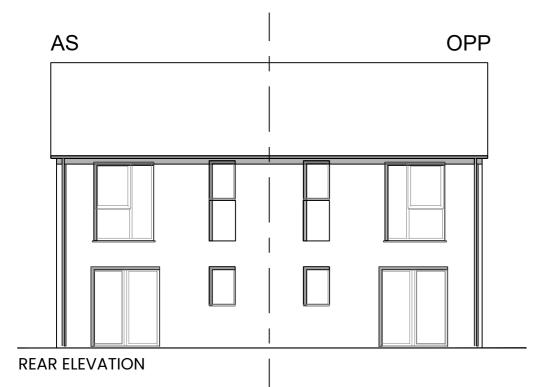

**GROUND FLOOR PLAN** 

FRONT ELEVATION

FIRST FLOOR PLAN

SIDE ELEVATION

This line should measure 60mm when printed correctly

This drawing is the copyright of Roberts Limbrick Ltd and should not be reproduced in whole or in part or used in any manner whatsoever without their written permission.