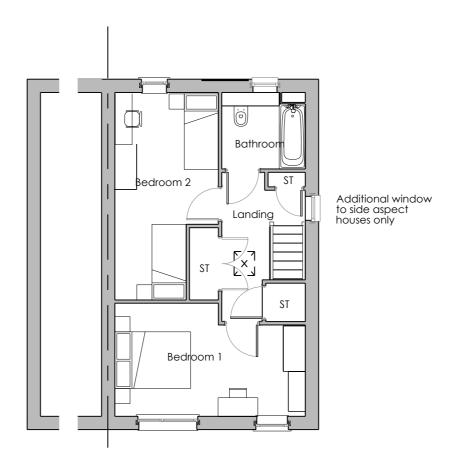

**GROUND FLOOR PLAN** 

FRONT ELEVATION

FIRST FLOOR PLAN

SIDE ELEVATION

This line should measure 60mm when printed correctly

This drawing is the copyright of Roberts Limbrick Ltd and should not be reproduced in whole or in part or used in any manner whatsoever without their written permission.