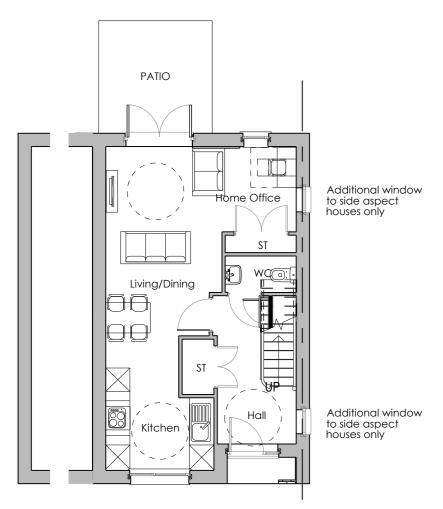

**GROUND FLOOR PLAN** 

FRONT ELEVATION

FIRST FLOOR PLAN

SIDE ELEVATION

This line should measure 60mm when printed correctly

This drawing is the copyright of Roberts Limbrick Ltd and should not be reproduced in whole or in part or used in any manner whatsoever without their written permission.