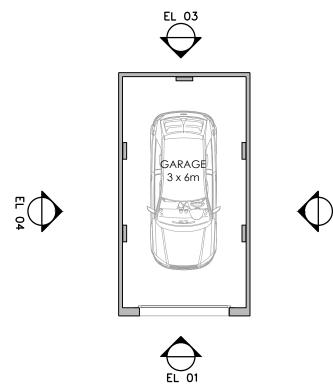

Drawing Title Single Garage

| Scale      | Project No. |
|------------|-------------|
| 1/100 • A3 | 10498       |

Status Purpose Of Issue S1 Issued for co-ordination

Project Project Org Vol Level Form Role 10498 • RL • XX • ZZ • DR • A