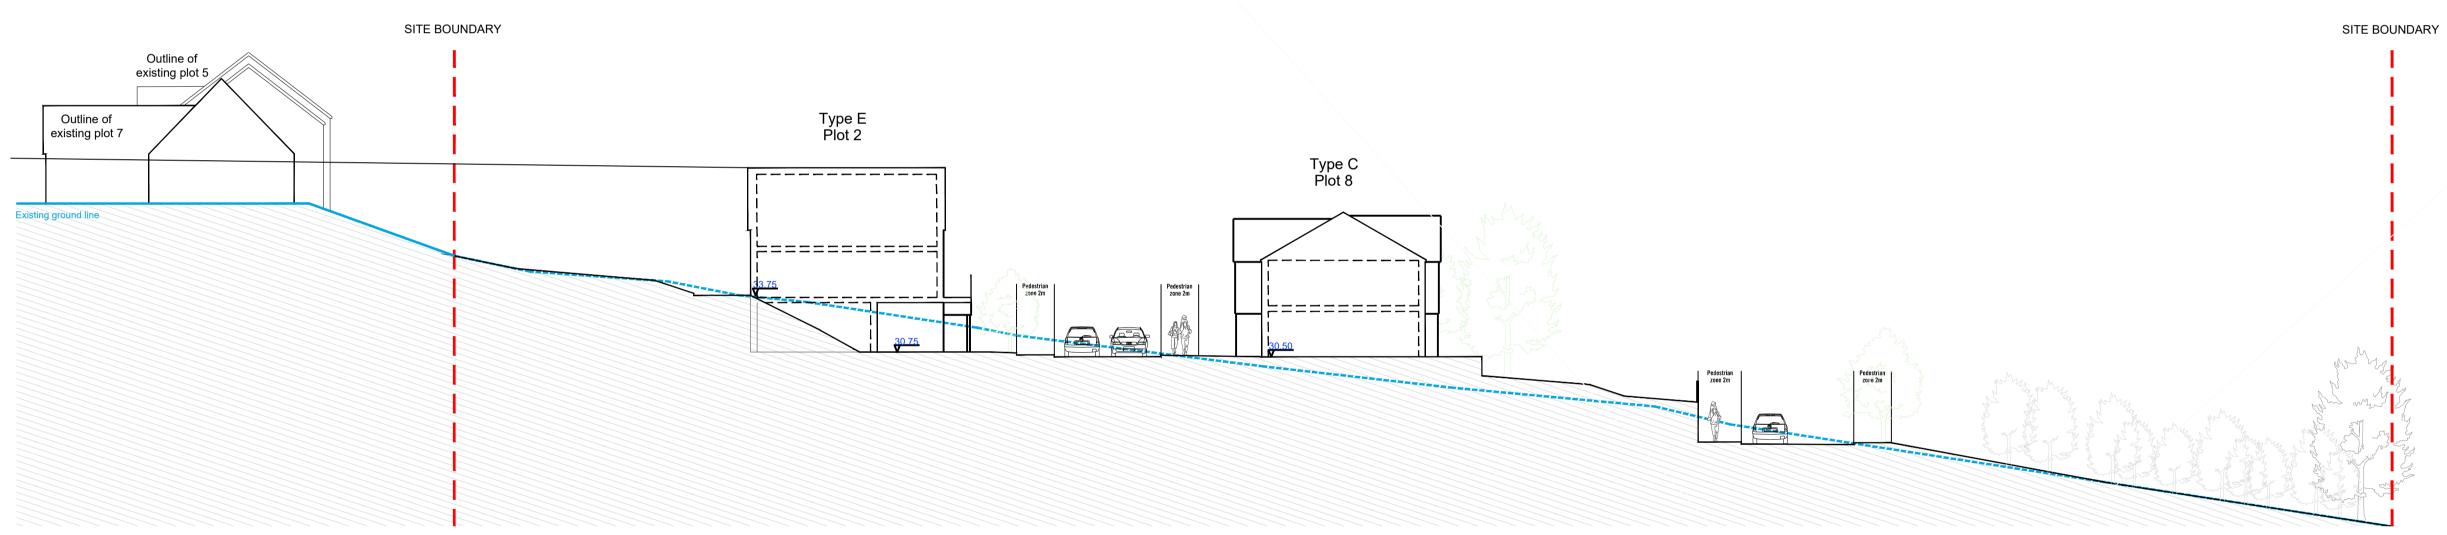

## Section B-B

Section C-C

This line should measure 70mm when printed correctly

This drawing is the copyright of Roberts Limbrick Ltd and should not be reproduced in whole or in part or used in any manner whatsoever without their written permission.