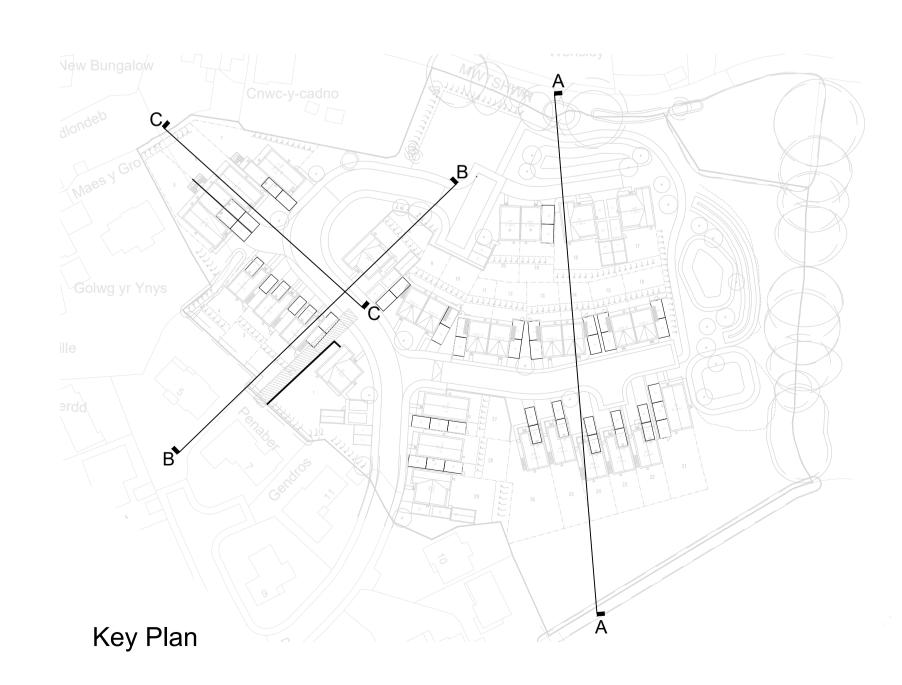

Responsibility is not accepted for errors made by others in scaling from this drawing. Use only figured dimensions and report any discrepancies or omissions to the Architect Rev Date By Chk Description P01 02.06.2023 LM CG First Issue A 23.06.2023 SCR CG Changed drawing number to match Site Boundary



## Section A-A



## Section B-B



Section C-C



This line should measure 70mm when printed correctly

This drawing is the copyright of Roberts Limbrick Ltd and should not be reproduced in whole or in part or used in any manner whatsoever without their written permission.

issue register and updated site plan key

## **Roberts Limbrick**

03333 405 500 mail@robertslimbrick.com robertslimbrick.com

Registered Office: England No. 06658029

Project Name St Dogmaels Cardigan Residential Development

Client Name Obsidian Homes

Drawing Title Proposed Site Sections

| Scale<br>1/200- • A1 |                  | Project No.<br>10498                         |      |                    |
|----------------------|------------------|----------------------------------------------|------|--------------------|
| Status<br>S1         |