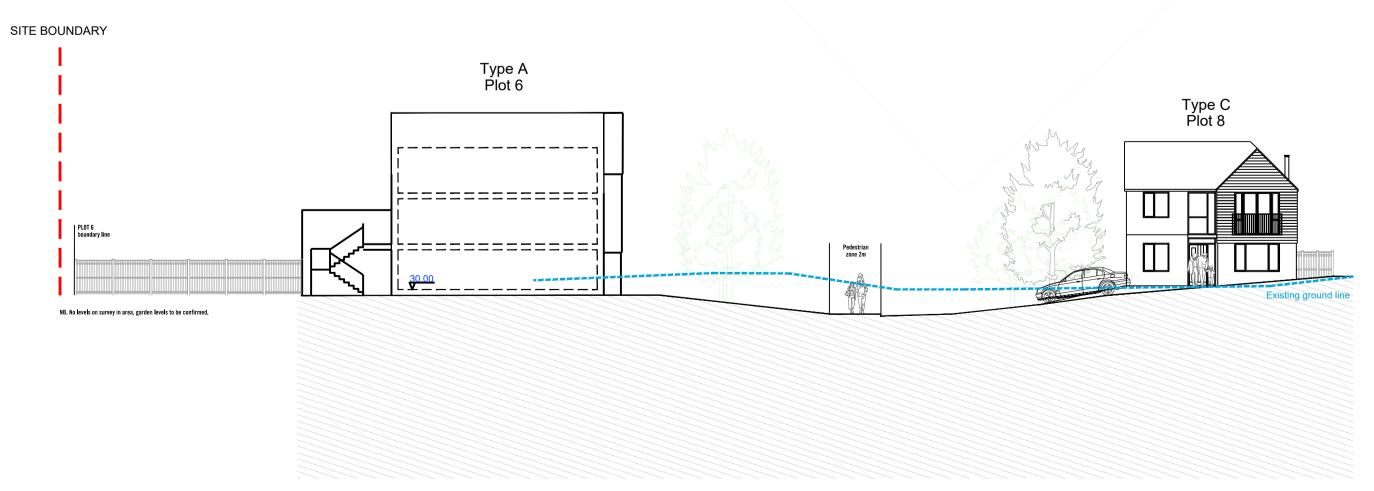

## Section B-B

Section C-C

This line should measure 70mm when printed correctly

This drawing is the copyright of Roberts Limbrick Ltd and should not be reproduced in whole or in part or used in any manner whatsoever without their written permission.