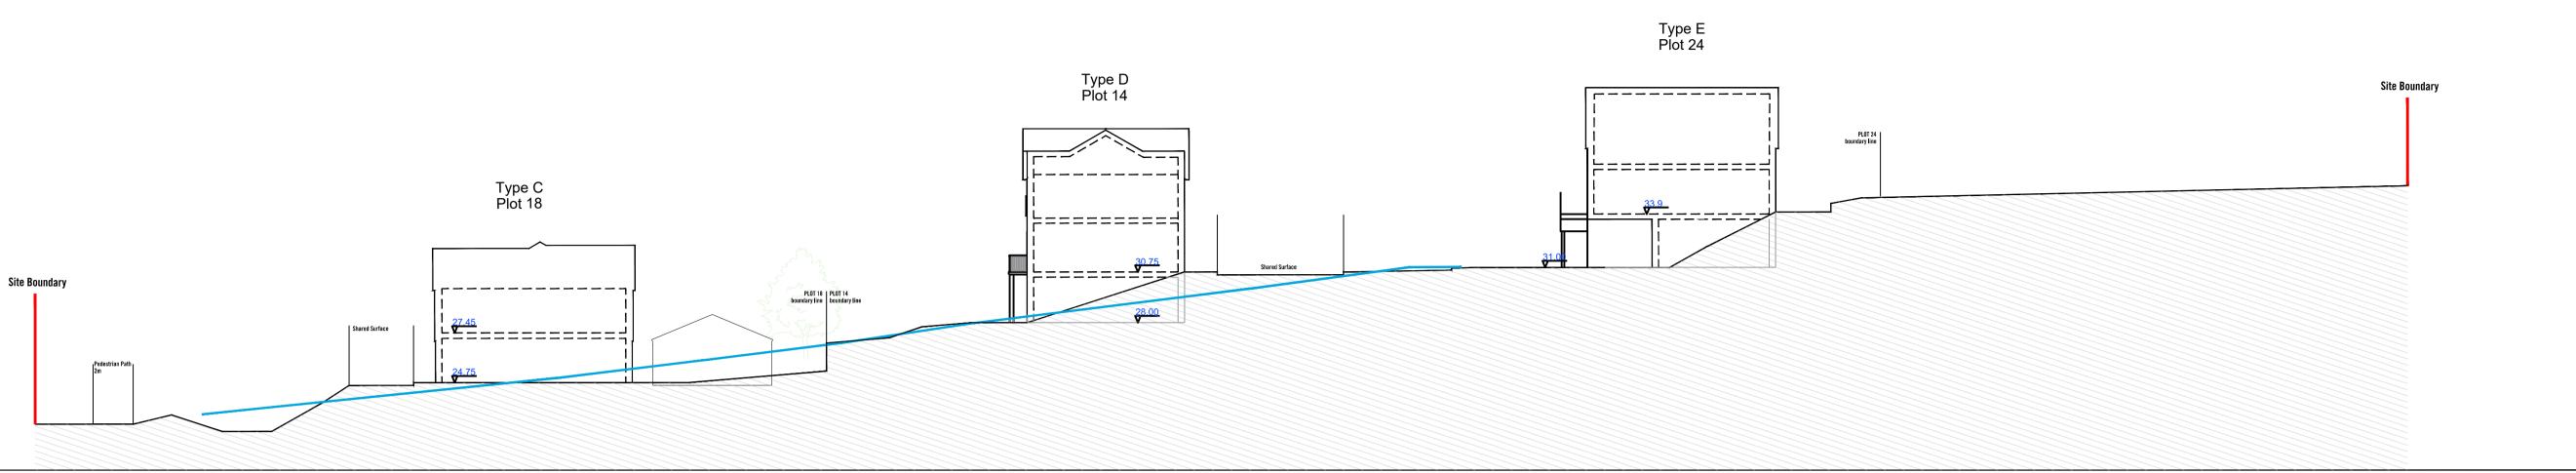

Responsibility is not accepted for errors made by others in scaling from this drawing. Use only figured dimensions and report any discrepancies or omissions to the Architect Rev Date By Chk Description P01 02.06.2023 LM CG First Issue A 23.06.2023 SCR CG Changed drawing number to match Site Boundary



## Section A-A



## Section B-B



Section C-C



This line should measure 70mm when printed correctly

This drawing is the copyright of Roberts Limbrick Ltd and should not be reproduced in whole or in part or used in any manner whatsoever without their written permission.

issue register and updated site plan key

## **Roberts Limbrick**

03333 405 500 mail@robertslimbrick.com robertslimbrick.com

Registered Office: England No. 06658029

Project Name St Dogmaels Cardigan Residential Development

Client Name Obsidian Homes

Drawing Title Proposed Site Sections

| Scale<br>1/200- • A1 |                  | Project No.<br>10498                         |      |                    |
|----------------------|------------------|----------------------------------------------|------|-------------