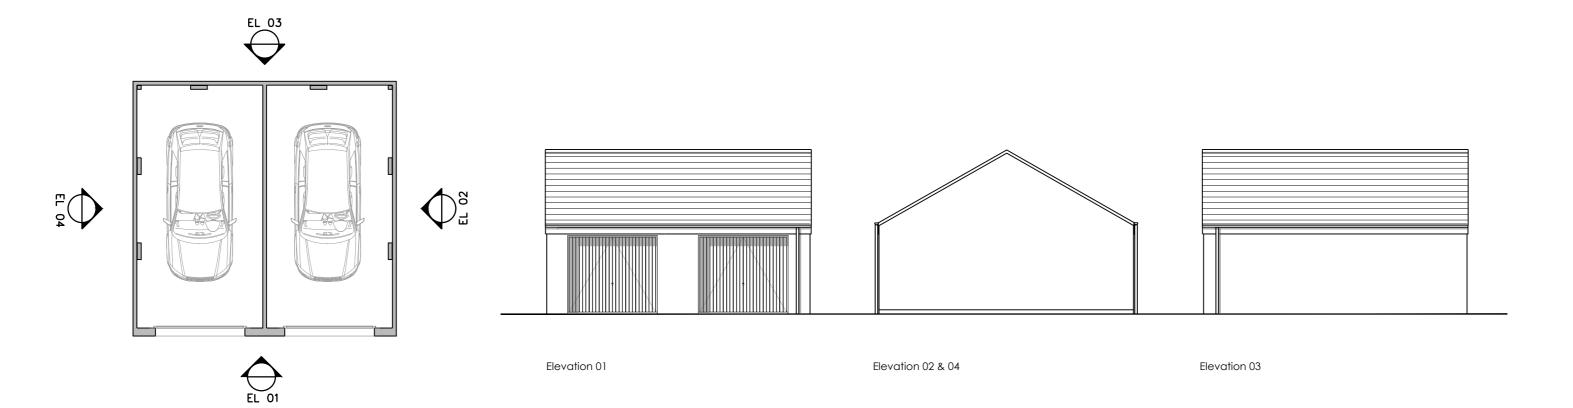

## Twin Garage

This line should measure 60mm when printed correctly

This drawing is the copyright of Roberts Limbrick Ltd and should not be reproduced in whole or in part or used in any manner whatsoever without their written permission.