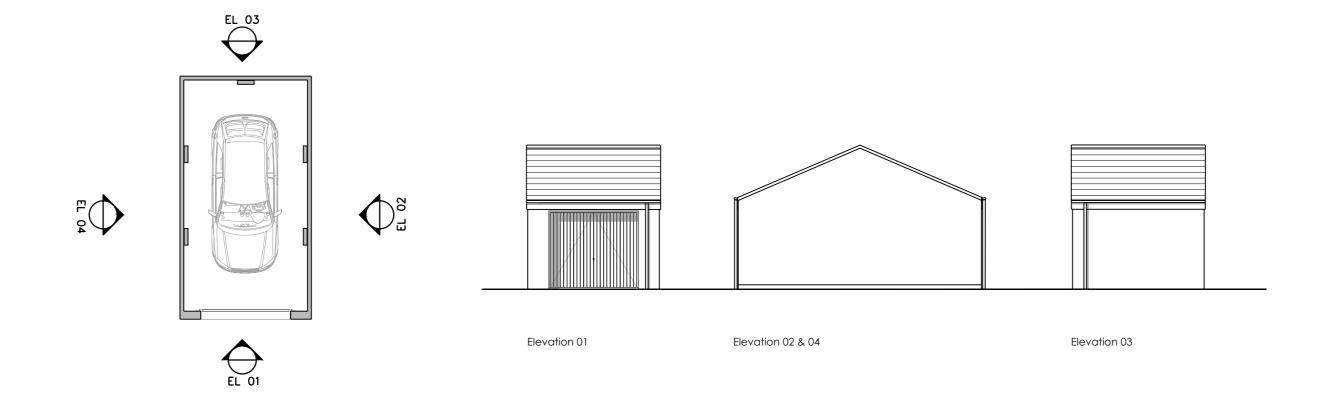

## Single Garage



## Twin Garage



This line should measure 60mm when printed correctly

This drawing is the copyright of Roberts Limbrick Ltd and should not be reproduced in whole or in part or used in any manner whatsoever without their written permission.

Responsibility is not accepted for errors made by others in scaling from this drawing. Use only figured dimensions and report any discrepancies or omissions to the Architect immediately.

Rev Date By Chk Description



03333 405 500 mail@robertslimbrick.com robertslimbrick.com

Registered Office: England No. 06658029

Project Name Land off Alma Street Llanarth

Residential Development

Obsidian Homes

Drawing Title Garages

| Ctatus     | Durpasa Of Issue |
|------------|------------------|
| 1/100 • A2 | 10564            |
| Scale      | Project No