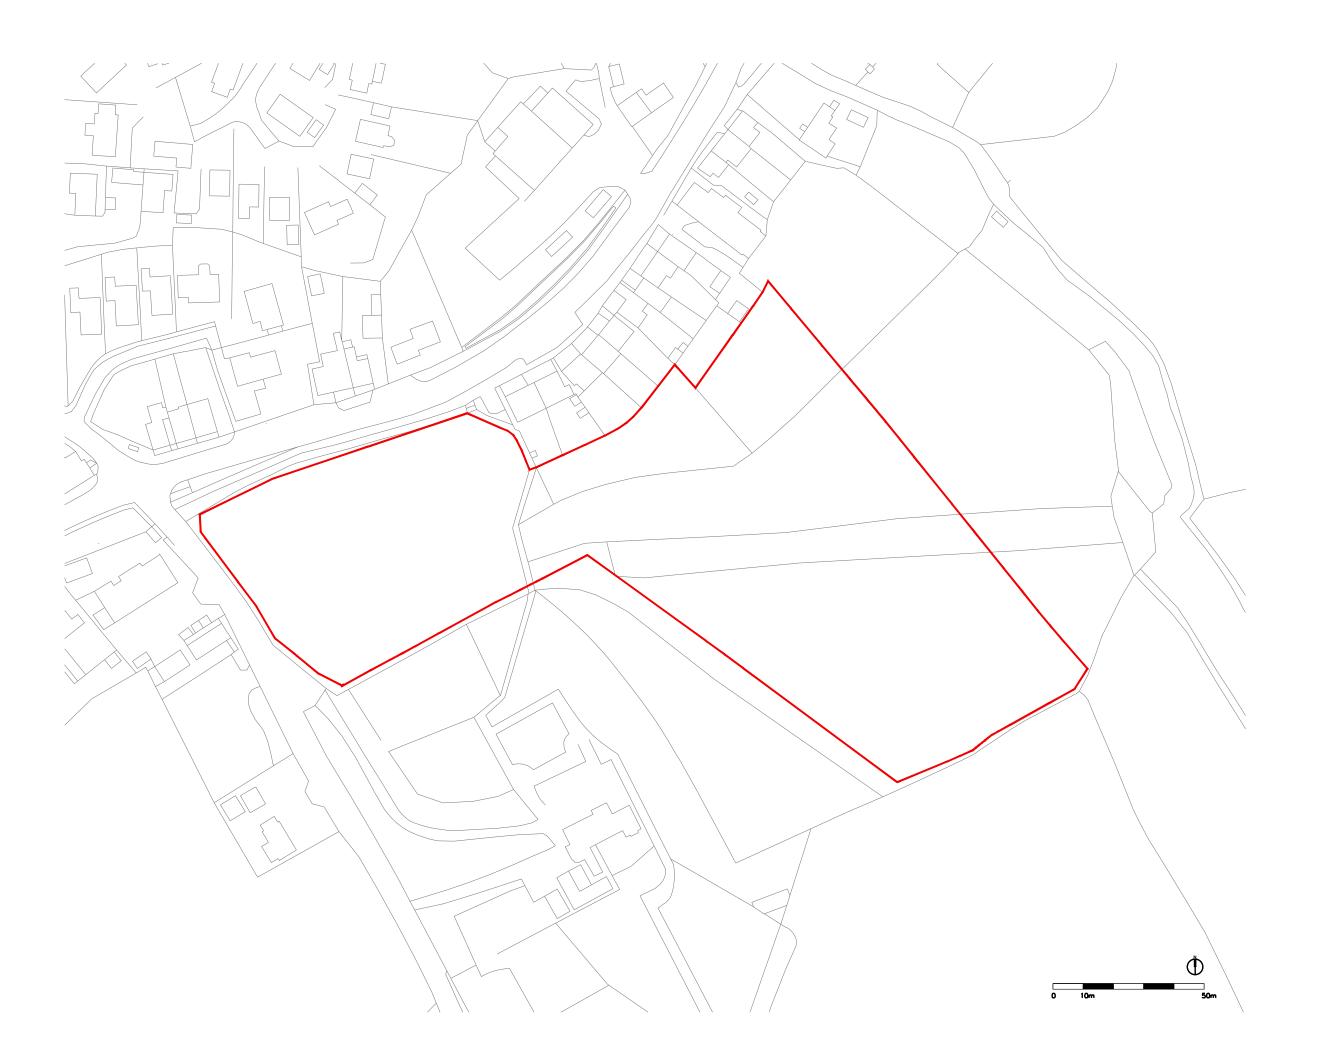

Red Line Boundary - TBC by client

## **Roberts Limbrick**

03333 405 500 mail@robertslimbrick.com robertslimbrick.com

Registered Office: England No. 06658029

Project Name

Land off Alma Street Llanarth Residential Development

Client Name

Obsidian Homes

Drawing Title

Site Location Plan

| Scale                       | Project No.                          |
|-----------------------------|--------------------------------------|
| 1/1250 • A3                 | 10564                                |
| Status                      | Purpose Of Issue                     |
| A3                          | Issued for Planning                  |
| Project Org<br>10564 • RL • | Vol Level Form Role XX • 00 • DR • A |
| Number                      | Revision                             |
| PL01                        | -                                    |