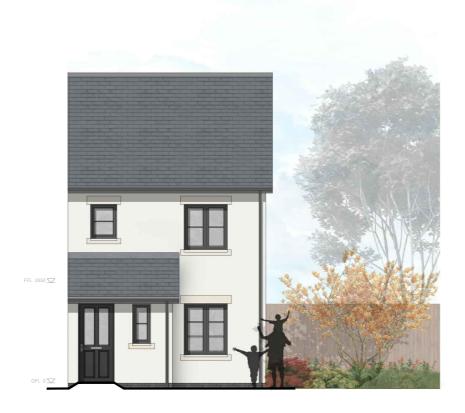

FIRST FLOOR PLAN

GROUND FLOOR PLAN

FRONT ELEVATION

**REAR ELEVATION** 

THIS DRAWING IS PROVIDED FOR INFORMATION PURPOSES ONLY.

This line should measure 60mm when printed correctly This drawing is the copyright of Roberts Limbrick Ltd and should not be reproduced in whole or in part or used in any manner whatsoever without their written permission.

# MATERIALS LEGEND

- 1. Roof Finish Forticrete SL8 Roof tile - colour slate grey (or similar approved) with grey ridge tile)
- 2. Main Brick- Wienerberger Granite blue dragfaced brick with dark grey mortar
- or similar 3. Main Render Off white through coloured smooth render
- 4. Brick plinth Wienerberger Staffordshire smooth blue perforated brick with dark . grey mortar or similar
- Grey Mortal of similar
  Window head and sill reconstituted stone
  Door & Window Frames –
- uPVC anthracite 7. Front Door - uPVC
- anthracite
- 8. Rear Door uPVC
- anthracite 9. Canopy GRP 10. Gutter & Rainpipes black