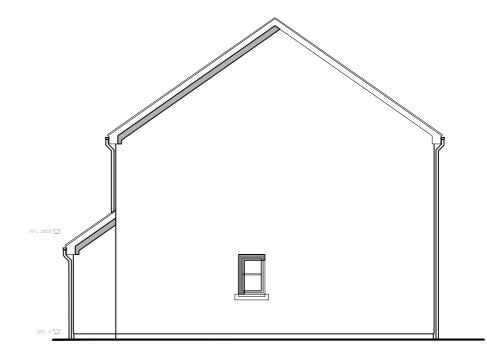

FIRST FLOOR PLAN



GROUND FLOOR PLAN



FRONT ELEVATION



**REAR ELEVATION** 

THIS DRAWING IS PROVIDED FOR INFORMATION PURPOSES ONLY.

This line should measure 60mm when printed correctly This drawing is the copyright of Roberts Limbrick Ltd and should not be reproduced in whole or in part or used in any manner whatsoever without their written permission.

Responsibility is not accepted for errors made by others in scaling from this drawing. Use only figured dimensions and report any discrepancies or omissions to the Architect immediately.

Rev Date By Chk Description



SIDE ELEVATION



## **Roberts Limbrick**

03333 405 500 mail@robertslimbrick.com robertslimbrick.com

## Registered Office: England No. 06658029

#### Project Name

Land off Alma Street Llanarth Residential Development

Client Name

**Obsidian Homes** 

## Drawing Title

2 Bed - Type F Plans & Elevations

| Scale        | Project No.         |
|--------------|---------------------|
| 1/100 • A2   | 10564               |
| Status       | Purpose Of Issue    |
| A3           | Issued for Planning |
| Project Org  | Vol Level Form Role |
| 10564 • RL • | XX • ZZ • DR • A    |
| Number       | Revision            |
| PL20         | –                   |

PLOT NO(s): AS: 4,6,15,21,25 OPP: 5,7,13,14(MID),22,26

# MATERIALS LEGEND

- 1. Roof Finish Forticrete SL8 Roof tile - colour slate grey