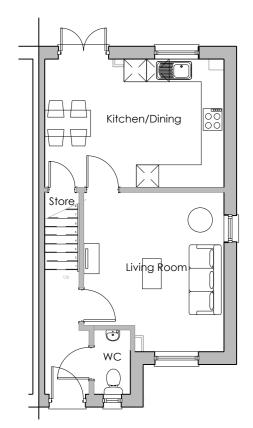

FIRST FLOOR PLAN

GROUND FLOOR PLAN

FRONT ELEVATION

**REAR ELEVATION** 

THIS DRAWING IS PROVIDED FOR INFORMATION PURPOSES ONLY.

This line should measure 60mm when printed correctly This drawing is the copyright of Roberts Limbrick Ltd and should not be reproduced in whole or in part or used in any manner whatsoever without their written permission.