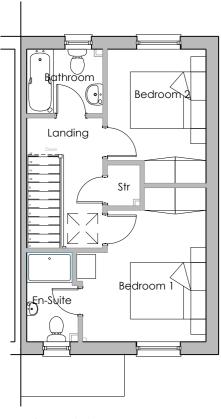

FIRST FLOOR PLAN

GROUND FLOOR PLAN

FRONT ELEVATION

**REAR ELEVATION** 

THIS DRAWING IS PROVIDED FOR INFORMATION PURPOSES ONLY.

This line should measure 60mm when printed correctly This drawing is the copyright of Roberts Limbrick Ltd and should not be reproduced in whole or in part or used in any manner whatsoever without their written permission.