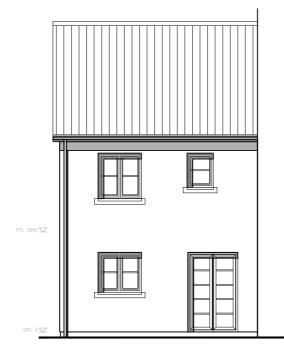

SIDE ELEVATION

# MATERIALS LEGEND

- 1. Roof Finish Forticrete SL8 Roof tile - colour slate grey (or similar approved) with grey ridge tile)
- 2. Main Brick- Wienerberger Granite blue dragfaced brick with dark grey mortar
- or similar 3. Main Render Off white through coloured smooth render
- 4. Brick plinth Wienerberger Staffordshire smooth blue perforated brick with dark . grey mortar or similar
- Grey Mortal of similar
  Window head and sill reconstituted stone
  Door & Window Frames –
- uPVC anthracite 7. Front Door - uPVC
- anthracite
- 8. Rear Door uPVC
- anthracite 9. Canopy GRP 10. Gutter & Rainpipes black