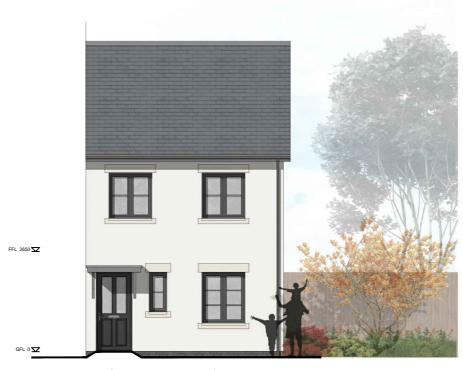

FRONT ELEVATION

GROUND FLOOR PLAN

THIS DRAWING IS PROVIDED FOR INFORMATION PURPOSES ONLY. This line should measure 60mm when printed correctly This drawing is the copyright of Roberts Limbrick Ltd and should not be reproduced in whole or in part or used in any manner whatsoever without their written permission.

## MATERIALS LEGEND

| 1. | Roof Finish — Forticrete                                                                                                                                                                  | 4. Brick plinth — Wienerberger                                                                                                                                                                                                                                    | Obsidia                      |
|----|-------------------------------------------------------------------------------------------------------------------------------------------------------------------------------------------|-------------------------------------------------------------------------------------------------------------------------------------------------------------------------------------------------------------------------------------------------------------------|------------------------------|
| 2. | SL8 Roof tile — colour<br>slate grey (or similar<br>approved) with grey ridge<br>tile)<br>Main Brick— Wienerberger<br>Granite blue dragfaced<br>brick with dark grey mortar<br>or similar | <ul> <li>Staffordshire smooth blue<br/>perforated brick with dark<br/>grey mortar or similar</li> <li>Window head and sill –<br/>reconstituted stone</li> <li>Door &amp; Window Frames –<br/>uPVC anthracite</li> <li>Front Door – uPVC<br/>anthracite</li> </ul> | Drawing<br>3B Bed<br>Plans 8 |
| 3. | Main Render — Off white<br>through coloured smooth<br>render                                                                                                                              | 8. Rear Door – uPVC<br>anthracite                                                                                                                                                                                                                                 | Scale                        |
|    | render                                                                                                                                                                                    | 9. Canopy GRP<br>10. Gutter & Rainpipes — black                                                                                                                                                                                                                   | 1/100 •                      |
|    |                                                                                                                                                                                           | Note: For plot specific roof, brick and                                                                                                                                                                                                                           | Status                       |
|    |                                                                                                                                                                                           | render colour, refer to Materials Plan<br>PL05                                                                                                                                                                                                                    | A3                           |
| oþ | 1m 2m 3m 4m 5m                                                                                                                                                                            | 7.5m 10m                                                                                                                                                                                                                                                          | Project<br>10564             |
| 1  | 5ft 10ft 15ft                                                                                                                                                                             | 20ft 25ft 30ft                                                                                                                                                                                                                                                    | Numbe                        |