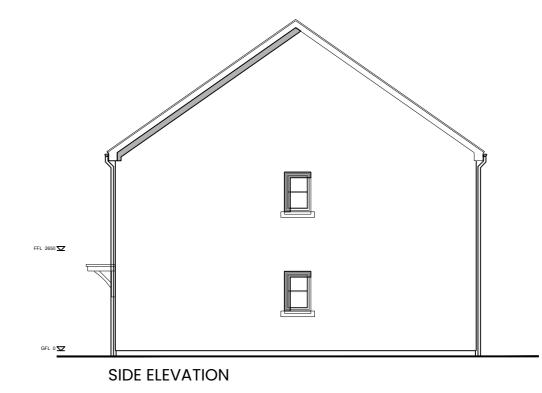

## MATERIALS LEGEND

| 1. | Roof Finish — Forticrete                                                                                                                                                                  | 4. Brick plinth — Wienerberger                                                                                                                                                                                                                                    | Obsidia                      |
|----|-------------------------------------------------------------------------------------------------------------------------------------------------------------------------------------------|-------------------------------------------------------------------------------------------------------------------------------------------------------------------------------------------------------------------------------------------------------------------|------------------------------|
| 2. | SL8 Roof tile — colour<br>slate grey (or similar<br>approved) with grey ridge<br>tile)<br>Main Brick— Wienerberger<br>Granite blue dragfaced<br>brick with dark grey mortar<br>or similar | <ul> <li>Staffordshire smooth blue<br/>perforated brick with dark<br/>grey mortar or similar</li> <li>Window head and sill –<br/>reconstituted stone</li> <li>Door &amp; Window Frames –<br/>uPVC anthracite</li> <li>Front Door – uPVC<br/>anthracite</li> </ul> | Drawing<br>3B Bed<br>Plans 8 |
| 3. | Main Render — Off white<br>through coloured smooth<br>render                                                                                                                              | 8. Rear Door – uPVC<br>anthracite                                                                                                                                                                                                                                 | Scale                        |
|    | render                                                                                                                                                                                    | 9. Canopy GRP<br>10. Gutter & Rainpipes — black                                                                                                                                                                                                                   | 1/100 •                      |
|    |                                                                                                                                                                                           | Note: For plot specific roof, brick and                                                                                                                                                                                                                           | Status                       |
|    |                                                                                                                                                                                           | render colour, refer to Materials Plan<br>PL05                                                                                                                                                                                                                    | A3                           |
| oþ | 1m 2m 3m 4m 5m                                                                                                                                                                            | 7.5m 10m                                                                                                                                                                                                                                                          | Project<br>10564             |
| 1  | 5ft 10ft 15ft                                                                                                                                                                             | 20ft 25ft 30ft                                                                                                                                                                                                                                                    | Numbe                        |