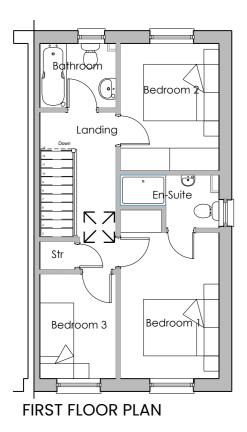

FRONT ELEVATION



GROUND FLOOR PLAN



THIS DRAWING IS PROVIDED FOR INFORMATION PURPOSES ONLY. This line should measure 60mm when printed correctly This drawing is the copyright of Roberts Limbrick Ltd and should not be reproduced in whole or in part or used in any manner whatsoever without their written permission.

Responsibility is not accepted for errors made by others in scaling from this drawing. Use only figured dimensions and report any discrepancies or omissions to the Architect immediately.

Rev Date By Chk Description



Roberts Limbrick

03333 405 500 mail@robertslimbrick.com robertslimbrick.com

Registered Office: England No. 06658029

## Project Name

Land off Alma Street Llanarth Residential Development

Client Name

Obsidian Homes

Drawing Title

3B Bed - Type E Plans