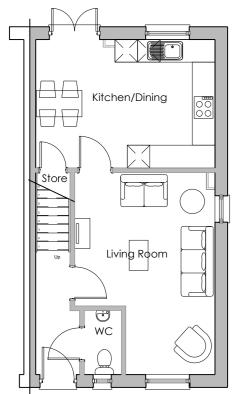

FRONT ELEVATION

GROUND FLOOR PLAN

THIS DRAWING IS PROVIDED FOR INFORMATION PURPOSES ONLY. This line should measure 60mm when printed correctly This drawing is the copyright of Roberts Limbrick Ltd and should not be reproduced in whole or in part or used in any manner whatsoever without their written permission.

PLOT NO(s): AS: 8,12,28 OPP: 9,11,27