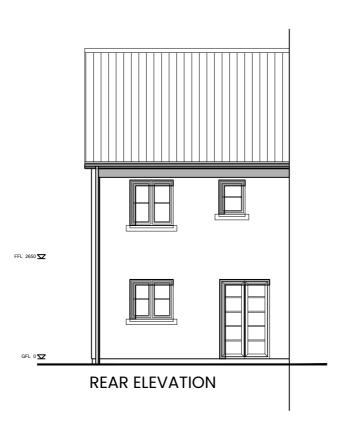

## MATERIALS LEGEND

| 1. | Roof Finish — Forticrete                                                                                                                                                                  | 4. Brick plinth — Wienerberger                                                                                                                                                                                                                                    | Obsidia                      |
|----|-------------------------------------------------------------------------------------------------------------------------------------------------------------------------------------------|-------------------------------------------------------------------------------------------------------------------------------------------------------------------------------------------------------------------------------------------------------------------|------------------------------|
| 2. | SL8 Roof tile — colour<br>slate grey (or similar<br>approved) with grey ridge<br>tile)<br>Main Brick— Wienerberger<br>Granite blue dragfaced<br>brick with dark grey mortar<br>or similar | <ul> <li>Staffordshire smooth blue<br/>perforated brick with dark<br/>grey mortar or similar</li> <li>Window head and sill –<br/>reconstituted stone</li> <li>Door &amp; Window Frames –<br/>uPVC anthracite</li> <li>Front Door – uPVC<br/>anthracite</li> </ul> | Drawing<br>3B Bed<br>Plans 8 |
| 3. | Main Render — Off white<br>through coloured smooth<br>render                                                                                                                              | 8. Rear Door – uPVC<br>anthracite                                                                                                                                                                                                                                 | Scale                        |
|    | render                                                                                                                                                                                    | 9. Canopy GRP<br>10. Gutter & Rainpipes — black                                                                                                                                                                                                                   | 1/100 •                      |
|    |                                                                                                                                                                                           | Note: For plot specific roof, brick and                                                                                                                                                                                                                           | Status                       |
|    |                                                                                                                                                                                           | render colour, refer to Materials Plan<br>PL05                                                                                                                                                                                                                    | A3                           |
| oþ | 1m 2m 3m 4m 5m                                                                                                                                                                            | 7.5m 10m                                                                                                                                                                                                                                                          | Project<br>10564             |
| 1  | 5ft 10ft 15ft                                                                                                                                                                             | 20ft 25ft 30ft                                                                                                                                                                                                                                                    | Numbe                        |