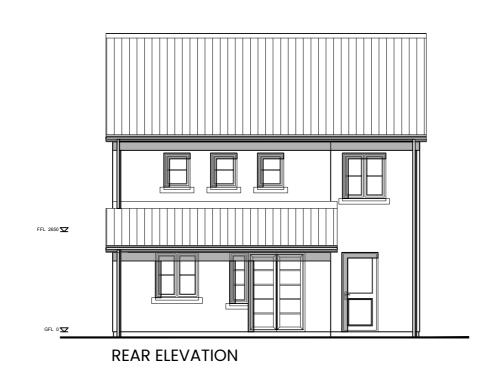

## MATERIALS LEGEND

- 1. Roof Finish Forticrete SL8 Roof tile - colour slate grey (or similar approved) with grey ridge
- Main Brick— Wienerberger
   Granite blue dragfaced
   brick with dark grey mortar
- or similar

  3. Main Render Off white through coloured smooth render
- 4. Brick plinth Wienerberger Staffordshire smooth blue perforated brick with dark
- grey mortar or similar
- 5. Window head and sill reconstituted stone
  6. Door & Window Frames —
- uPVC anthracite 7. Front Door - uPVC
- anthracite 8. Rear Door - uPVC
- anthracite
  9. Canopy GRP
  10. Gutter & Rainpipes black

Note: For plot specific roof, brick render colour, refer to Materials Plan PL05