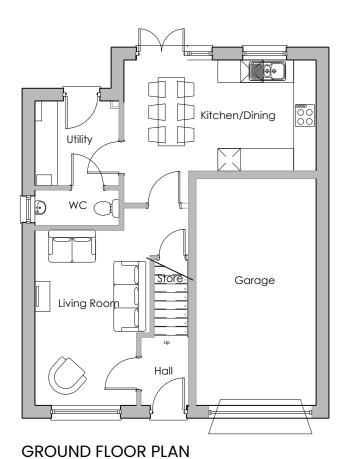

FIRST FLOOR PLAN

FFL 2650 🔽 =====

FRONT ELEVATION

THIS DRAWING IS PROVIDED FOR **INFORMATION** PURPOSES ONLY.

AS: 19 OPP: 20