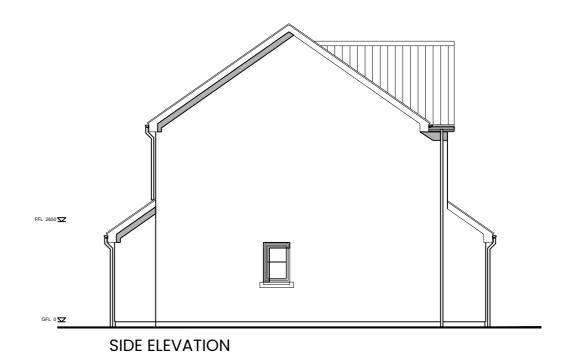

FIRST FLOOR PLAN

FFL 2650 🔽 =====

FRONT ELEVATION

THIS DRAWING IS PROVIDED FOR **INFORMATION** PURPOSES ONLY.

AS: 19 OPP: 20