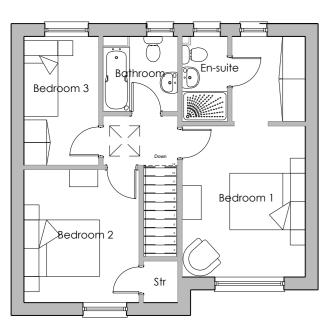

FIRST FLOOR PLAN

FFL 2650 🔽 =====

FRONT ELEVATION

THIS DRAWING IS PROVIDED FOR **INFORMATION** PURPOSES ONLY.

AS: 19 OPP: 20