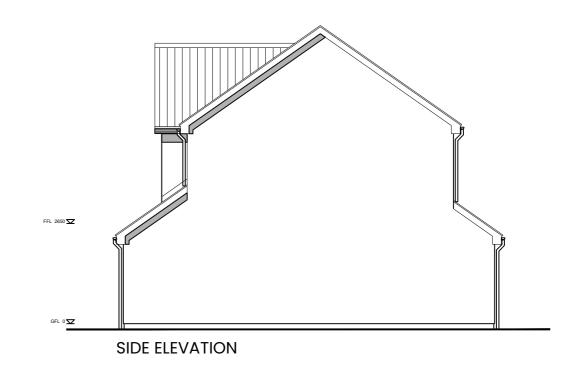

FIRST FLOOR PLAN

FFL 2650 🔽 =====

FRONT ELEVATION

THIS DRAWING IS PROVIDED FOR **INFORMATION** PURPOSES ONLY.

AS: 19 OPP: 20