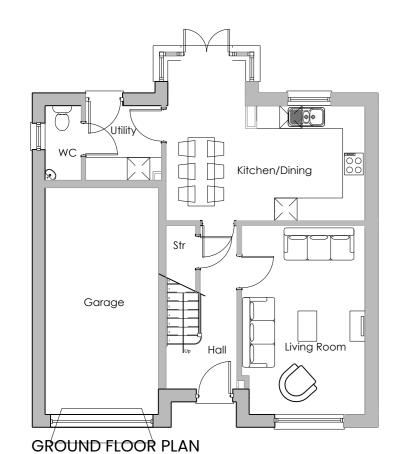

FIRST FLOOR PLAN

SIDE ELEVATION

1. Roof Finish — Forticrete SL8 Roof tile — colour slate grey (or similar approved) with grey ridge

- 2. Main Brick- Wienerberger Granite blue dragfaced brick with dark grey mortar
- 3. Main Render Off white through coloured smooth render