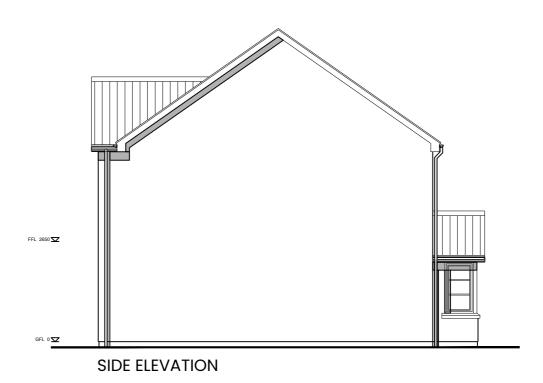

FIRST FLOOR PLAN

SIDE ELEVATION

1. Roof Finish — Forticrete SL8 Roof tile — colour slate grey (or similar approved) with grey ridge

- 2. Main Brick- Wienerberger Granite blue dragfaced brick with dark grey mortar
- 3. Main Render Off white through coloured smooth render

AS: 17

OPP: 18

MATERIALS LEGEND

- 4. Brick plinth Wienerberger Staffordshire smooth blue perforated brick with dark
- grey mortar or similar 5. Window head and sill -
- reconstituted stone
- 6. Door & Window Frames uPVC anthracite
  7. Front Door uPVC
- anthracite
- 8. Rear Door uPVC anthracite
- 9. Canopy GRP 10. Gutter & Rainpipes black Note: For plot specific roof, brick

render colour, refer to Materials Plan

THIS DRAWING IS PROVIDED FOR **INFORMATION** PURPOSES ONLY.