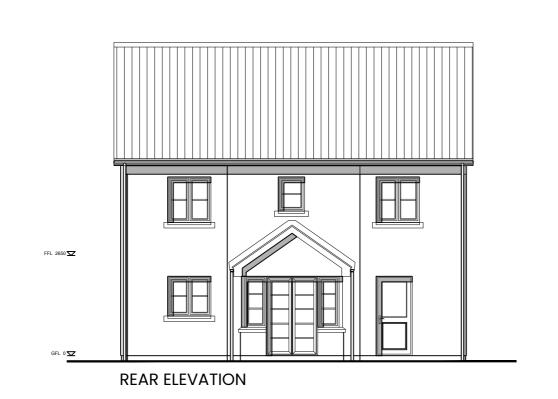

FIRST FLOOR PLAN

SIDE ELEVATION

1. Roof Finish — Forticrete SL8 Roof tile — colour slate grey (or similar approved) with grey ridge

- 2. Main Brick- Wienerberger Granite blue dragfaced brick with dark grey mortar
- 3. Main Render Off white through coloured smooth render

AS: 17

OPP: 18

MATERIALS LEGEND

- 4. Brick plinth Wienerberger Staffordshire smooth blue perforated brick with dark
- grey mortar or similar 5. Window head and sill -
- reconstituted stone
- 6. Door & Window Frames uPVC anthracite
  7. Front Door uPVC
- anthracite
- 8. Rear Door uPVC anthracite
- 9. Canopy GRP 10. Gutter & Rainpipes black Note: For plot specific roof, brick

render colour, refer to Materials Plan

THIS DRAWING IS PROVIDED FOR **INFORMATION** PURPOSES ONLY.