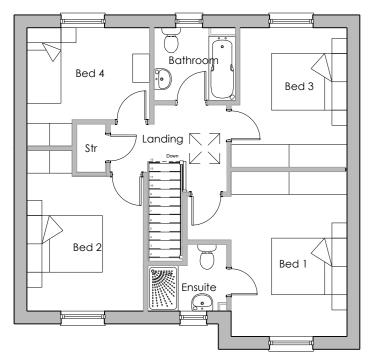

FIRST FLOOR PLAN

SIDE ELEVATION

1. Roof Finish — Forticrete SL8 Roof tile — colour slate grey (or similar approved) with grey ridge

- 2. Main Brick- Wienerberger Granite blue dragfaced brick with dark grey mortar
- 3. Main Render Off white through coloured smooth render