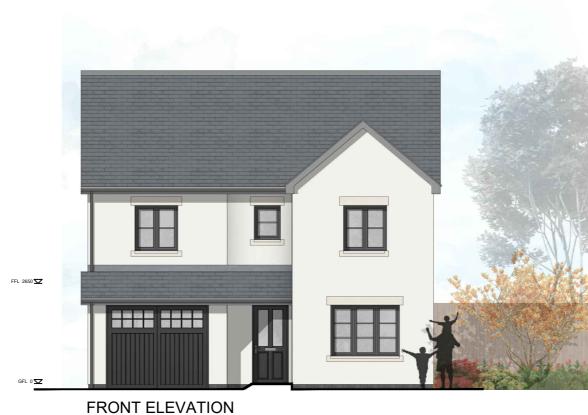

FIRST FLOOR PLAN

SIDE ELEVATION

1. Roof Finish — Forticrete SL8 Roof tile — colour slate grey (or similar approved) with grey ridge

- 2. Main Brick- Wienerberger Granite blue dragfaced brick with dark grey mortar
- 3. Main Render Off white through coloured smooth render

AS: 17

OPP: 18

MATERIALS LEGEND

- 4. Brick plinth Wienerberger Staffordshire smooth blue perforated brick with dark
- grey mortar or similar 5. Window head and sill -
- reconstituted stone
- 6. Door & Window Frames uPVC anthracite
  7. Front Door uPVC
- anthracite
- 8. Rear Door uPVC anthracite
- 9. Canopy GRP 10. Gutter & Rainpipes black Note: For plot specific roof, brick

render colour, refer to Materials Plan

THIS DRAWING IS PROVIDED FOR **INFORMATION** PURPOSES ONLY.