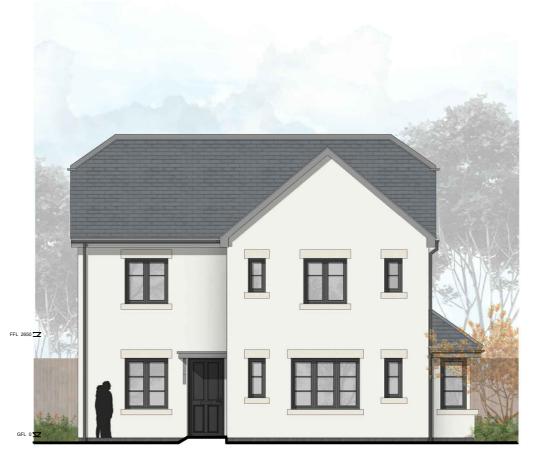

FIRST FLOOR PLAN

FRONT ELEVATION

**GROUND FLOOR PLAN** 

THIS DRAWING IS PROVIDED FOR **INFORMATION** PURPOSES ONLY.

SIDE ELEVATION

AS: 29 OPP: 1,23

## MATERIALS LEGEND

- 1. Roof Finish Forticrete SL8 Roof tile - colour slate grey (or similar approved) with grey ridge
- 2. Main Brick- Wienerberger Granite blue dragfaced brick with dark grey mortar
- or similar

  3. Main Render Off white through coloured smooth
- 4. Brick plinth Wienerberger Staffordshire smooth blue perforated brick with dark grey mortar or similar
- 5. Window head and sill reconstituted stone
  6. Door & Window Frames —
- uPVC anthracite
- 7. Front Door uPVC anthracite
- 8. Rear Door uPVC

7.5m

5ft 10ft 15ft 20ft 25ft 30ft

anthracite
9. Canopy GRP
10. Gutter & Rainpipes — black

Note: For plot specific roof, brick render colour, refer to Materials Plan PL05

Role A Number PL24

Registered Office: England No. 06658029 Project Name Land off Alma Street Llanarth