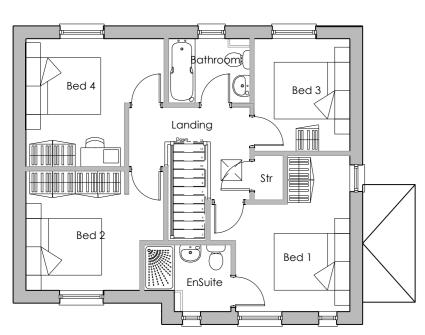

FIRST FLOOR PLAN

FRONT ELEVATION

**GROUND FLOOR PLAN** 

THIS DRAWING IS PROVIDED FOR **INFORMATION** PURPOSES ONLY.

SIDE ELEVATION

AS: 29 OPP: 1,23