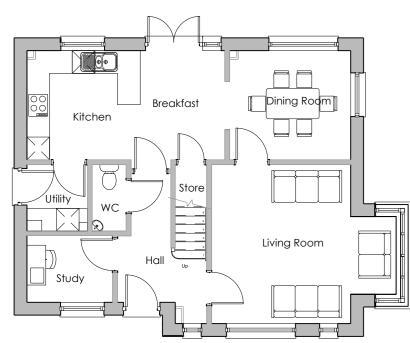

FIRST FLOOR PLAN

FRONT ELEVATION

**GROUND FLOOR PLAN** 

THIS DRAWING IS PROVIDED FOR **INFORMATION** PURPOSES ONLY.

SIDE ELEVATION

AS: 29 OPP: 1,23