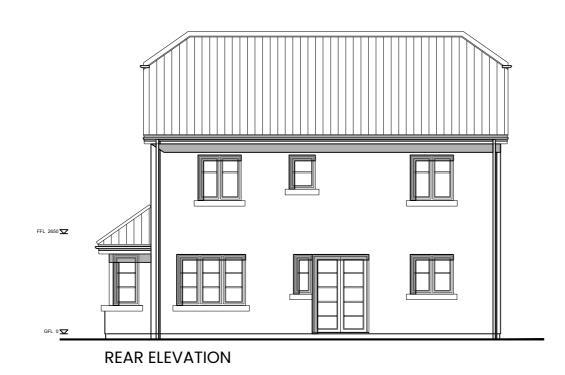

FIRST FLOOR PLAN

FRONT ELEVATION

**GROUND FLOOR PLAN** 

THIS DRAWING IS PROVIDED FOR **INFORMATION** PURPOSES ONLY.

SIDE ELEVATION

AS: 29 OPP: 1,23

## MATERIALS LEGEND

- 1. Roof Finish Forticrete SL8 Roof tile - colour slate grey (or similar approved) with grey ridge
- 2. Main Brick- Wienerberger Granite blue dragfaced brick with dark grey mortar
- or similar

  3. Main Render Off white through coloured smooth
- 4. Brick plinth Wienerberger Staffordshire smooth blue perforated brick with dark grey mortar or similar
- 5. Window head and sill reconstituted stone
  6. Door & Window Frames —
- uPVC anthracite
- 7. Front Door uPVC anthracite
- 8. Rear Door uPVC

7.5m

5ft 10ft 15ft 20ft 25ft 30ft

anthracite
9. Canopy GRP
10. Gutter & Rainpipes — black

Note: For plot specific roof, brick render colour, refer to Materials Plan PL05

Role A Number PL24

Registered Office: England No. 06658029 Project Name Land off Alma Street Llanarth