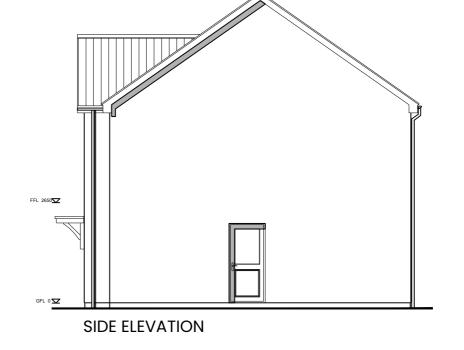

FFL 2650 SIDE ELEVATION

**GROUND FLOOR PLAN** 

MATERIALS LEGEND

1. Roof Finish - Forticrete SL8 Roof tile - colour slate grey (or similar approved) with grey ridge

AS: 2,24

OPP: /

- Main Brick— Wienerberger
   Granite blue dragfaced
   brick with dark grey mortar
- or similar

Note: For plot specific roof, brick render colour, refer to Materials Plan PL05

THIS DRAWING IS PROVIDED FOR **INFORMATION** PURPOSES ONLY.