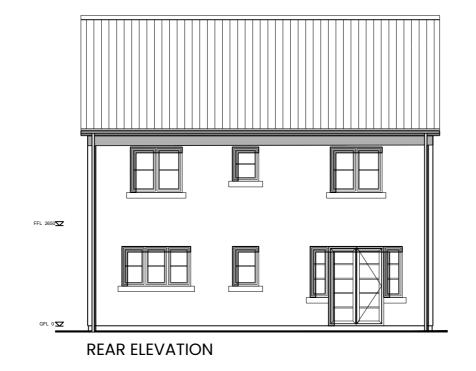

FFL 2650 SIDE ELEVATION

**GROUND FLOOR PLAN** 

MATERIALS LEGEND

1. Roof Finish - Forticrete SL8 Roof tile - colour slate grey (or similar approved) with grey ridge

AS: 2,24

OPP: /

- Main Brick— Wienerberger
   Granite blue dragfaced
   brick with dark grey mortar
- or similar