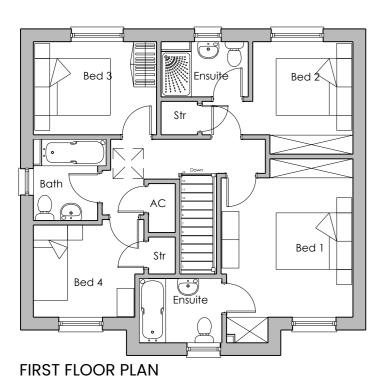

FFL 2650 SIDE ELEVATION







**GROUND FLOOR PLAN** 

MATERIALS LEGEND

1. Roof Finish - Forticrete SL8 Roof tile - colour slate grey (or similar approved) with grey ridge

AS: 2,24

OPP: /

- Main Brick— Wienerberger
   Granite blue dragfaced
   brick with dark grey mortar
- or similar

  3. Main Render Off white through coloured smooth render
- 4. Brick plinth Wienerberger Staffordshire smooth blue perforated brick with dark grey mortar or similar
- 5. Window head and sill reconstituted stone
  6. Door & Window Frames —
- uPVC anthracite
- 7. Front Door uPVC anthracite
- 8. Rear Door uPVC
- anthracite
  9. Canopy GRP
  10. Gutter & Rainpipes black

Note: For plot specific roof, brick render colour, refer to Materials Plan PL05



THIS DRAWING IS PROVIDED FOR **INFORMATION** PURPOSES