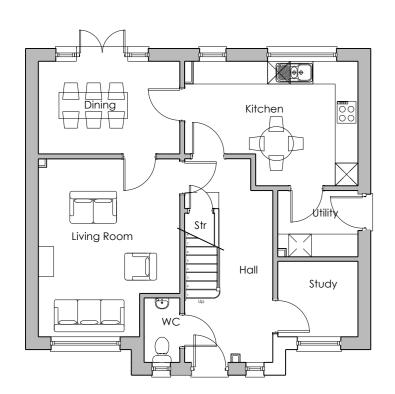

FFL 2650 SIDE ELEVATION







**GROUND FLOOR PLAN** 

MATERIALS LEGEND

1. Roof Finish - Forticrete SL8 Roof tile - colour slate grey (or similar approved) with grey ridge

AS: 2,24

OPP: /

- Main Brick— Wienerberger
   Granite blue dragfaced
   brick with dark grey mortar
- or similar

  3. Main Render Off white through coloured smooth render
- 4. Brick plinth Wienerberger Staffordshire smooth blue perforated brick with dark grey mortar or similar
- 5. Window head and sill reconstituted stone
  6. Door & Window Frames —
- uPVC anthracite
- 7. Front Door uPVC anthracite
- 8. Rear Door uPVC
- anthracite
  9. Canopy GRP
  10. Gutter & Rainpipes black

Note: For plot specific roof, brick render colour, refer to Materials Plan PL05



THIS DRAWING IS PROVIDED FOR **INFORMATION** PURPOSES ONLY.

## **Roberts Limbrick