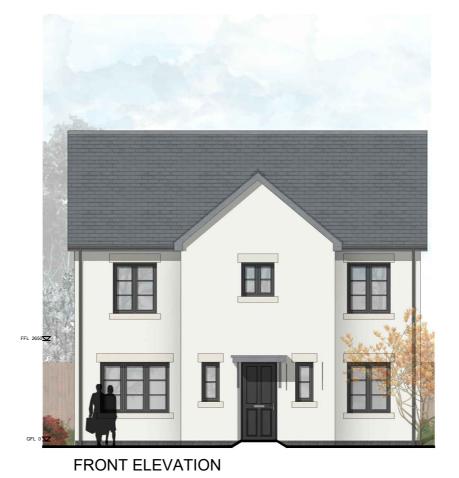

  3. Main Render Off white through coloured smooth render
- 4. Brick plinth Wienerberger Staffordshire smooth blue perforated brick with dark grey mortar or similar
- 5. Window head and sill reconstituted stone
  6. Door & Window Frames —
- uPVC anthracite
- 7. Front Door uPVC anthracite
- 8. Rear Door uPVC
- anthracite
  9. Canopy GRP
  10. Gutter & Rainpipes black

Note: For plot specific roof, brick render colour, refer to Materials Plan PL05

THIS DRAWING IS PROVIDED FOR **INFORMATION** PURPOSES ONLY.