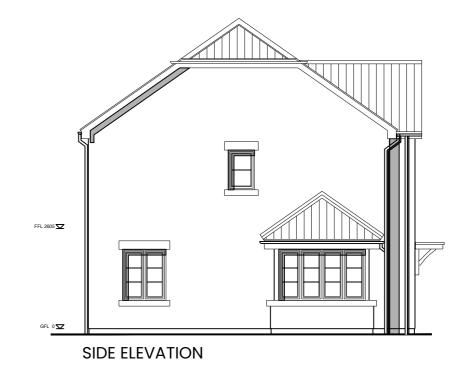

# MATERIALS LEGEND

- 1. Roof Finish Forticrete SL8 Roof tile - colour slate grey (or similar approved) with grey ridge
- tile) 2. Main Brick- Wienerberger Granite blue dragfaced brick with dark grey mortar
- or similar 3. Main Render Off white through coloured smooth render
- 4. Brick plinth Wienerberger Staffordshire smooth blue perforated brick with dark . grey mortar or similar Grey mortar or similar
  Window head and sill – reconstituted stone
  Door & Window Frames – uPVC anthracite 7. Front Door - uPVC anthracite 8. Rear Door – uPVC anthracite 9. Canopy GRP 10. Gutter & Rainpipes - black

Note: For plot specific roof, brick and render colour, refer to Materials Plan PL05