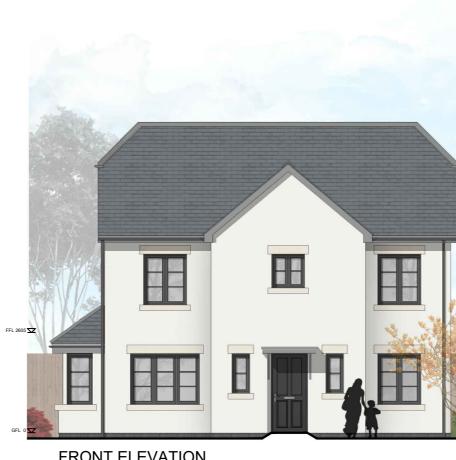

# MATERIALS LEGEND

- 1. Roof Finish Forticrete SL8 Roof tile - colour slate grey (or similar approved) with grey ridge
- tile) 2. Main Brick- Wienerberger Granite blue dragfaced brick with dark grey mortar
- or similar 3. Main Render Off white through coloured smooth render
- 4. Brick plinth Wienerberger Staffordshire smooth blue perforated brick with dark . grey mortar or similar Grey mortar or similar
  Window head and sill – reconstituted stone
  Door & Window Frames – uPVC anthracite 7. Front Door - uPVC anthracite 8. Rear Door – uPVC anthracite 9. Canopy GRP 10. Gutter & Rainpipes - black

Note: For plot specific roof, brick and render colour, refer to Materials Plan PL05