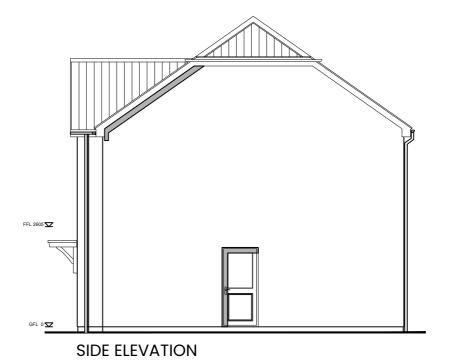

# MATERIALS LEGEND

- 1. Roof Finish Forticrete SL8 Roof tile - colour slate grey (or similar approved) with grey ridge
- tile) 2. Main Brick- Wienerberger Granite blue dragfaced brick with dark grey mortar
- or similar 3. Main Render Off white through coloured smooth render
- 4. Brick plinth Wienerberger Staffordshire smooth blue perforated brick with dark . grey mortar or similar Grey mortar or similar
  Window head and sill – reconstituted stone
  Door & Window Frames – uPVC anthracite 7. Front Door - uPVC anthracite 8. Rear Door – uPVC anthracite 9. Canopy GRP 10. Gutter & Rainpipes - black

Note: For plot specific roof, brick and render colour, refer to Materials Plan PL05