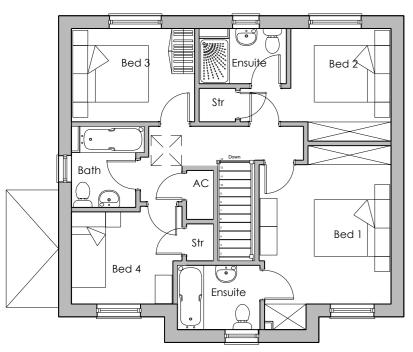

FIRST FLOOR PLAN

THIS DRAWING IS PROVIDED FOR INFORMATION PURPOSES ONLY.

This line should measure 60mm when printed correctly This drawing is the copyright of Roberts Limbrick Ltd and should not be reproduced in whole or in part or used in any manner whatsoever without their written permission.