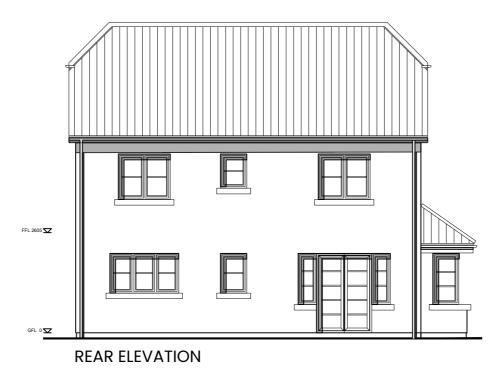

# MATERIALS LEGEND

- 1. Roof Finish Forticrete SL8 Roof tile - colour slate grey (or similar approved) with grey ridge
- tile) 2. Main Brick- Wienerberger Granite blue dragfaced brick with dark grey mortar
- or similar 3. Main Render Off white through coloured smooth render
- 4. Brick plinth Wienerberger Staffordshire smooth blue perforated brick with dark . grey mortar or similar Grey mortar or similar
  Window head and sill – reconstituted stone
  Door & Window Frames – uPVC anthracite 7. Front Door - uPVC anthracite 8. Rear Door – uPVC anthracite 9. Canopy GRP 10. Gutter & Rainpipes - black

Note: For plot specific roof, brick and render colour, refer to Materials Plan PL05