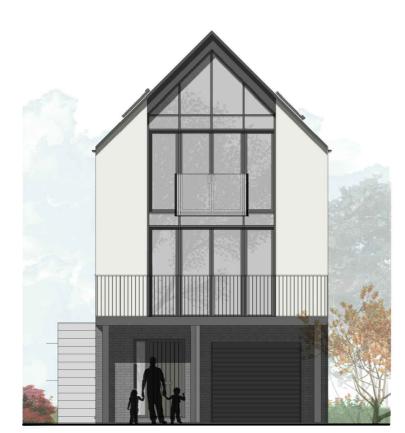

## SECOND FLOOR PLAN

FIRST FLOOR PLAN

FRONT ELEVATION

THIS DRAWING IS PROVIDED FOR INFORMATION PURPOSES ONLY.

PLOT NO(s): AS: 31,32,33,34,35 OPP: /

## MATERIALS LEGEND

- 1. Roof Finish Forticrete SL8 Roof tile colour slate grey (or similar approved) with grey ridge
- tile)
  2. Main Brick— Wienerberger
  Granite blue dragfaced
  brick with dark grey mortar
- or similar

  3. Main Render Off white through coloured smooth render
- 4. Brick plinth Wienerberger Staffordshire smooth blue perforated brick with dark grey mortar or similar
- grey mortar or similar

  5. Window head and sill —
  reconstituted stone
- 6. Door & Window Frames uPVC anthracite
- 7. Front Door uPVC anthracite
- 8. Rear Door uPVC anthracite
- 9. Canopy GRP 10. Gutter & Rainpipes — black

Note: For plot specific roof, brick and render colour, refer to Materials Plan PL05

This line should measure 60mm when printed correctly

This drawing is the copyright of Roberts Limbrick Ltd and should not be reproduced in whole or in part or used in any manner whatsoever without their written permission.