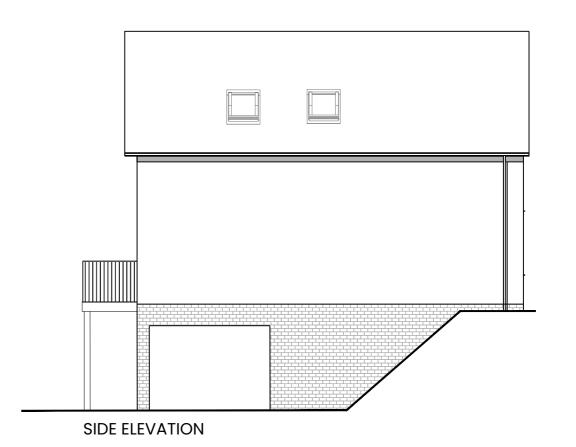

Note: For plot specific roof, brick and render colour, refer to Materials Plan PL05

This line should measure 60mm when printed correctly

This drawing is the copyright of Roberts Limbrick Ltd and should not be reproduced in whole or in part or used in any manner whatsoever without their written permission.