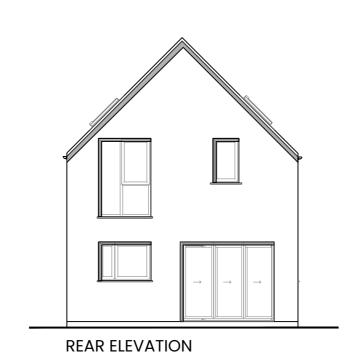

## SECOND FLOOR PLAN

FIRST FLOOR PLAN

FRONT ELEVATION

THIS DRAWING IS PROVIDED FOR INFORMATION PURPOSES ONLY.

PLOT NO(s): AS: 31,32,33,34,35 OPP: /

Note: For plot specific roof, brick and render colour, refer to Materials Plan PL05

This line should measure 60mm when printed correctly

This drawing is the copyright of Roberts Limbrick Ltd and should not be reproduced in whole or in part or used in any manner whatsoever without their written permission.