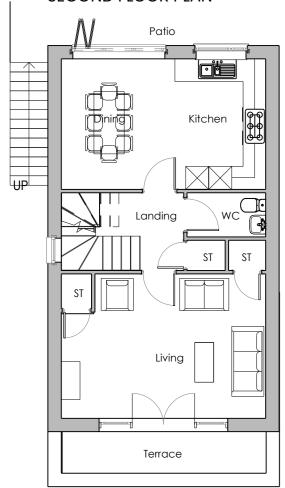

## SECOND FLOOR PLAN

FIRST FLOOR PLAN

FRONT ELEVATION

THIS DRAWING IS PROVIDED FOR INFORMATION PURPOSES ONLY.

PLOT NO(s): AS: 31,32,33,34,35 OPP: /