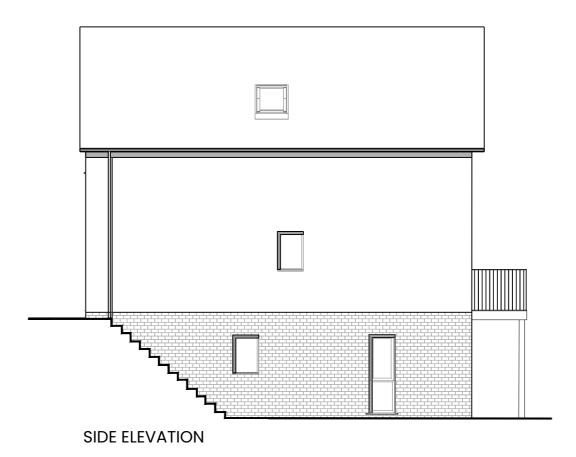

Note: For plot specific roof, brick and render colour, refer to Materials Plan PL05

This line should measure 60mm when printed correctly

This drawing is the copyright of Roberts Limbrick Ltd and should not be reproduced in whole or in part or used in any manner whatsoever without their written permission.