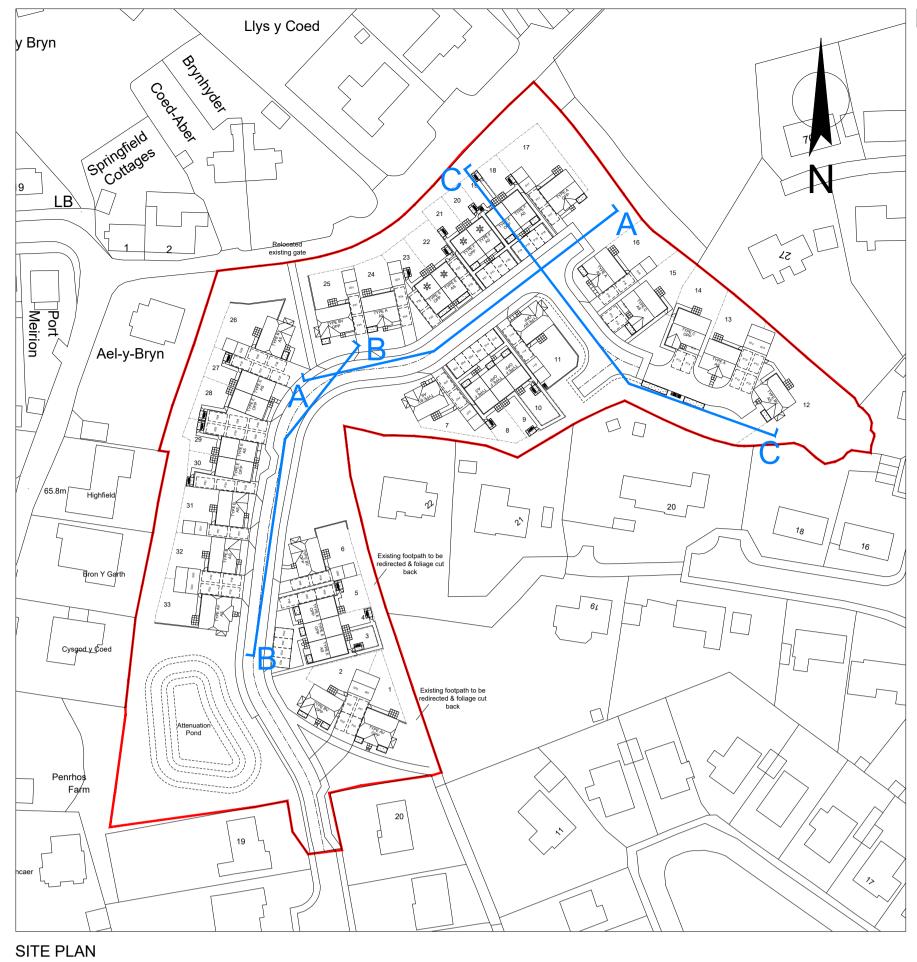

Datum 78000 ELEVATION A-A

Datum 72000 ELEVATION B-B

Datum 72000 ELEVATION C-C

SCALE 1:1000

This line should measure 70mm when printed correctly This drawing is the copyright of Roberts Limbrick Ltd and should not be reproduced in whole or in part or used in any manner whatsoever without their written permission. Responsibility is not accepted for errors made by others in scaling from this drawing. Use only figured dimensions and report any discrepancies or omissions to the Architect immediately.