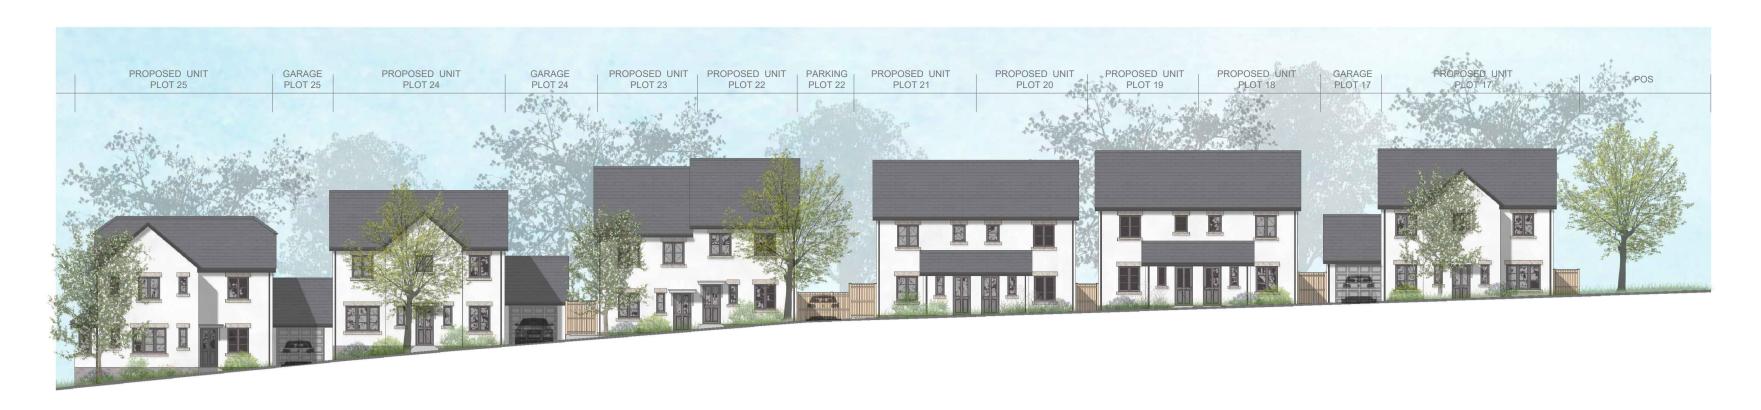

Datum 78000 ELEVATION A-A

Datum 72000 ELEVATION B-B

Datum 72000 ELEVATION C-C

SCALE 1:1000

This line should measure 70mm when printed correctly This drawing is the copyright of Roberts Limbrick Ltd and should not be reproduced in whole or in part or used in any manner whatsoever without their written permission. Responsibility is not accepted for errors made by others in scaling from this drawing. Use only figured dimensions and report any discrepancies or omissions to the Architect immediately.