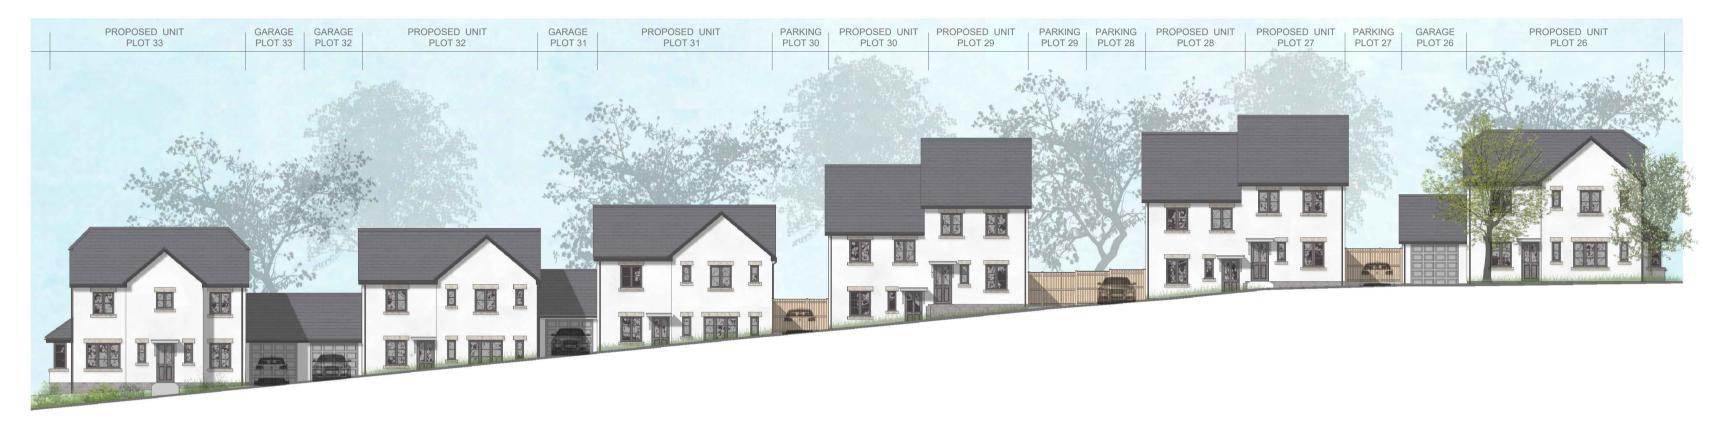

Datum 78000 ELEVATION A-A

Datum 72000 ELEVATION B-B

Datum 72000 ELEVATION C-C

SCALE 1:1000

This line should measure 70mm when printed correctly This drawing is the copyright of Roberts Limbrick Ltd and should not be reproduced in whole or in part or used in any manner whatsoever without their written permission. Responsibility is not accepted for errors made by others in scaling from this drawing. Use only figured dimensions and report any discrepancies or omissions to the Architect immediately.