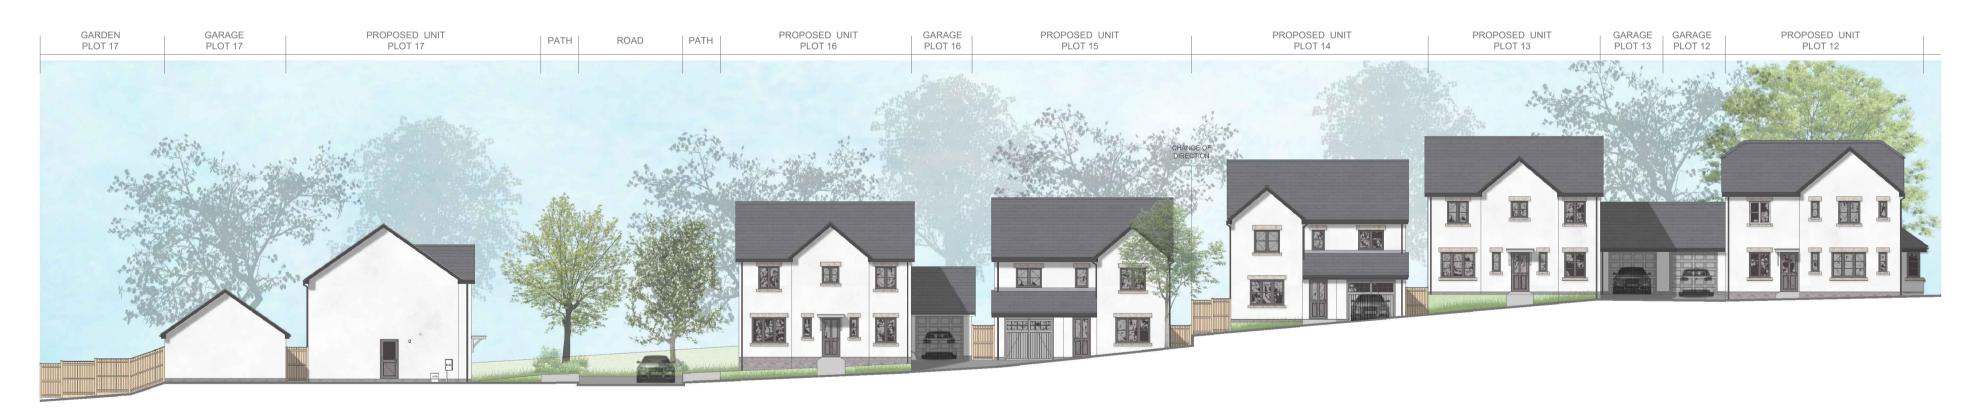

Datum 78000 ELEVATION A-A

Datum 72000 ELEVATION B-B

Datum 72000 ELEVATION C-C

SCALE 1:1000

This line should measure 70mm when printed correctly This drawing is the copyright of Roberts Limbrick Ltd and should not be reproduced in whole or in part or used in any manner whatsoever without their written permission. Responsibility is not accepted for errors made by others in scaling from this drawing. Use only figured dimensions and report any discrepancies or omissions to the Architect immediately.