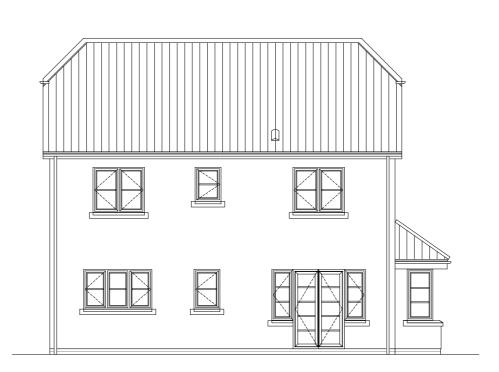

FIRST FLOOR PLAN

SIDE ELEVATION

REAR ELEVATION

SIDE ELEVATION

PLOT NO(s): AS: 32
OPP: 1

1m 2m 3m 4m 5m 7.5m

Roberts Limbrick

This line should measure 60mm when printed correctly