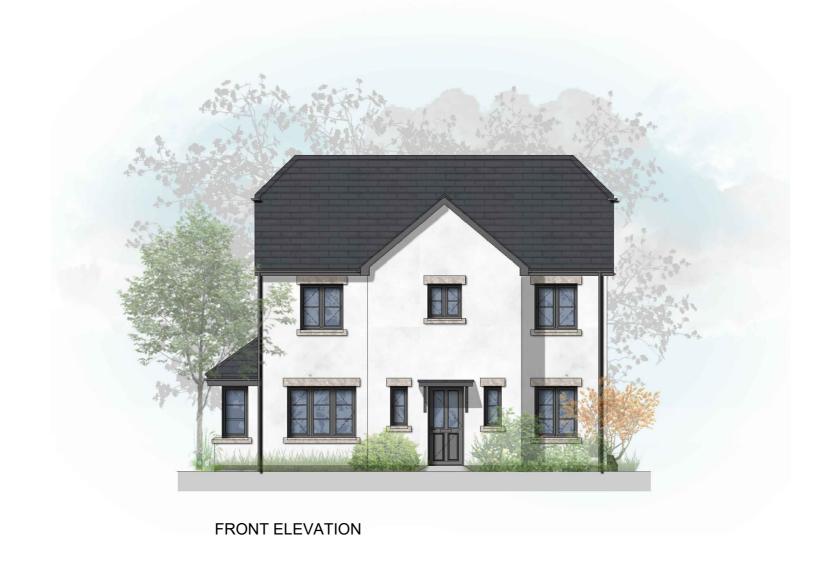

FIRST FLOOR PLAN

SIDE ELEVATION

REAR ELEVATION

SIDE ELEVATION

PLOT NO(s): AS: 32
OPP: 1

1m 2m 3m 4m 5m 7.5m

Roberts Limbrick

This line should measure 60mm when printed correctly