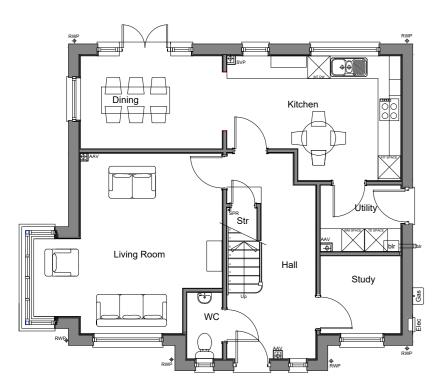

FIRST FLOOR PLAN

SIDE ELEVATION

REAR ELEVATION

SIDE ELEVATION

PLOT NO(s): AS: 32
OPP: 1

1m 2m 3m 4m 5m 7.5m

Roberts Limbrick

This line should measure 60mm when printed correctly