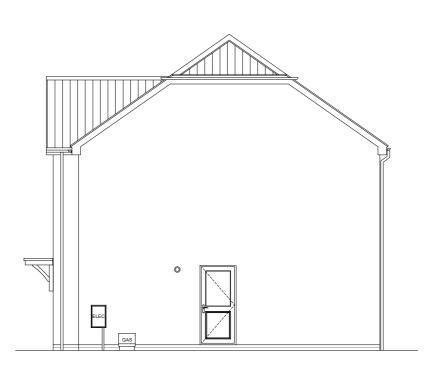

FIRST FLOOR PLAN

SIDE ELEVATION

REAR ELEVATION

SIDE ELEVATION

PLOT NO(s): AS: 32
OPP: 1

1m 2m 3m 4m 5m 7.5m

Roberts Limbrick

This line should measure 60mm when printed correctly