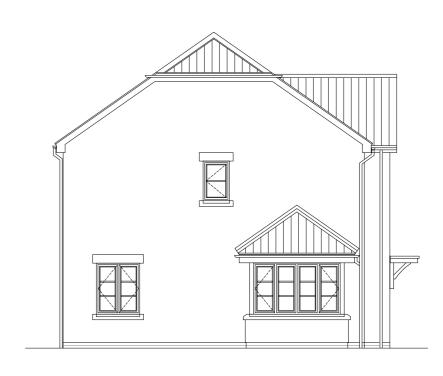

FIRST FLOOR PLAN

SIDE ELEVATION

REAR ELEVATION

SIDE ELEVATION

PLOT NO(s): AS: 32
OPP: 1

1m 2m 3m 4m 5m 7.5m

Roberts Limbrick

This line should measure 60mm when printed correctly