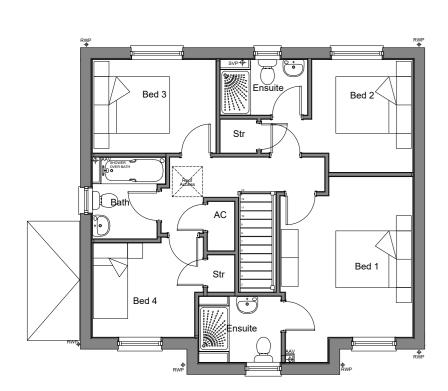

FIRST FLOOR PLAN

SIDE ELEVATION

REAR ELEVATION

SIDE ELEVATION

PLOT NO(s): AS: 32
OPP: 1

1m 2m 3m 4m 5m 7.5m

Roberts Limbrick

This line should measure 60mm when printed correctly