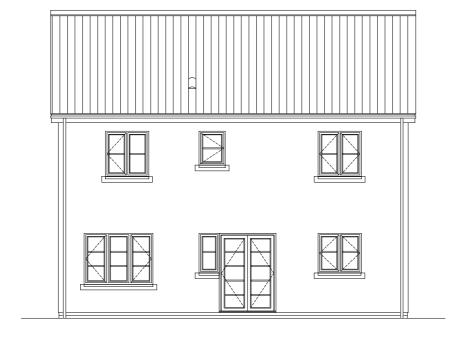

FIRST FLOOR PLAN

SIDE ELEVATION

GROUND FLOOR PLAN

SIDE ELEVATION

REAR ELEVATION

PLOT NO(s): AS: 31, 32 OPP:

This line should measure 60mm when printed correctly

This drawing is the copyright of Roberts Limbrick Ltd and should not be reproduced in whole or in part or used in any manner whatsoever without their written permission.