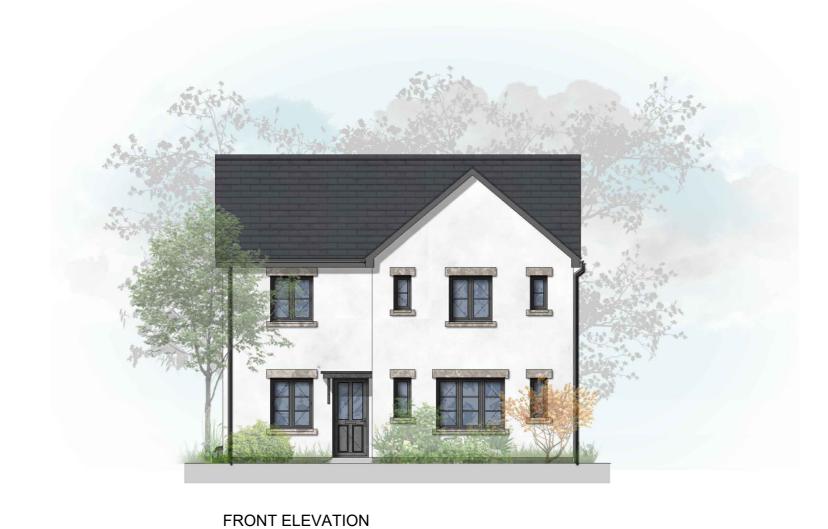

FIRST FLOOR PLAN

SIDE ELEVATION

GROUND FLOOR PLAN

SIDE ELEVATION

REAR ELEVATION

PLOT NO(s): AS: 31, 32 OPP:

This line should measure 60mm when printed correctly

This drawing is the copyright of Roberts Limbrick Ltd and should not be reproduced in whole or in part or used in any manner whatsoever without their written permission.