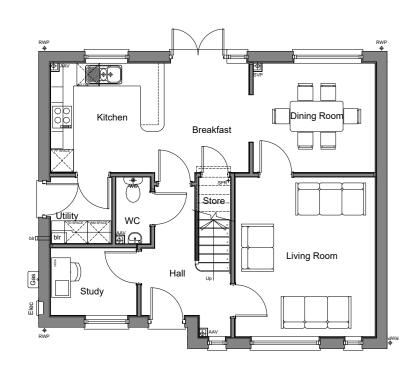

FIRST FLOOR PLAN

SIDE ELEVATION

GROUND FLOOR PLAN

SIDE ELEVATION

REAR ELEVATION

PLOT NO(s): AS: 31, 32 OPP:

This line should measure 60mm when printed correctly

This drawing is the copyright of Roberts Limbrick Ltd and should not be reproduced in whole or in part or used in any manner whatsoever without their written permission.