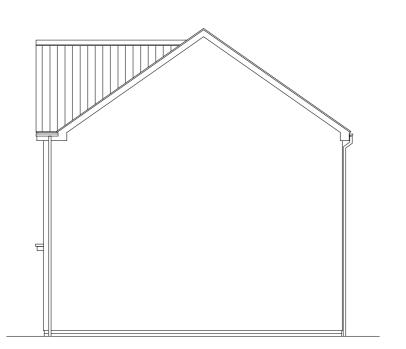

FIRST FLOOR PLAN

SIDE ELEVATION

GROUND FLOOR PLAN

SIDE ELEVATION

REAR ELEVATION

PLOT NO(s): AS: 31, 32 OPP:

This line should measure 60mm when printed correctly

This drawing is the copyright of Roberts Limbrick Ltd and should not be reproduced in whole or in part or used in any manner whatsoever without their written permission.