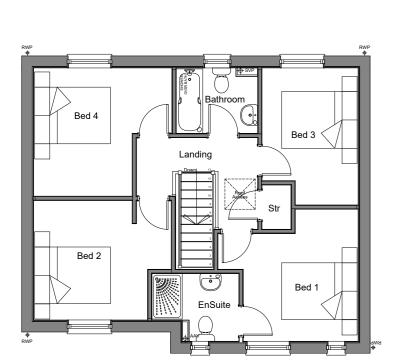

FIRST FLOOR PLAN

SIDE ELEVATION

GROUND FLOOR PLAN

SIDE ELEVATION

REAR ELEVATION

PLOT NO(s): AS: 31, 32 OPP:

This line should measure 60mm when printed correctly

This drawing is the copyright of Roberts Limbrick Ltd and should not be reproduced in whole or in part or used in any manner whatsoever without their written permission.