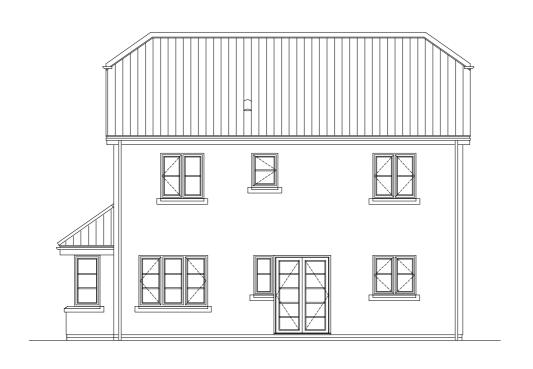

FIRST FLOOR PLAN

GROUND FLOOR PLAN

FRONT ELEVATION

SIDE ELEVATION

REAR ELEVATION

SIDE ELEVATION

AS: 7, 11, 12, 26 OPP: 2, 6, 25

This line should measure 60mm when printed correctly