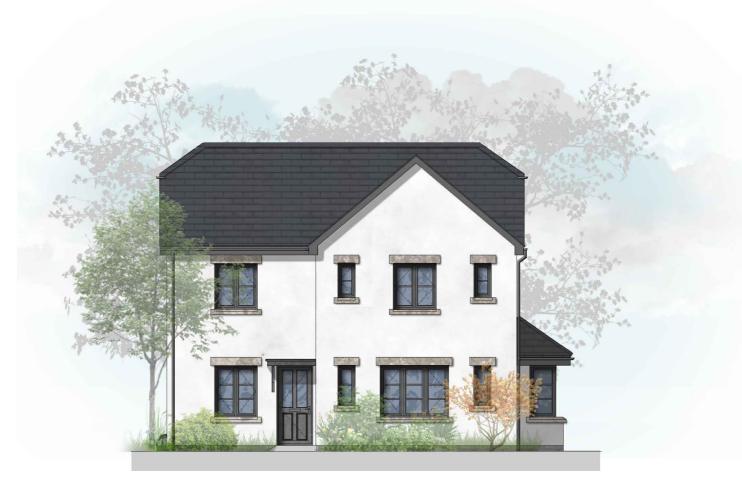

FIRST FLOOR PLAN

GROUND FLOOR PLAN

FRONT ELEVATION

SIDE ELEVATION

REAR ELEVATION

SIDE ELEVATION

AS: 7, 11, 12, 26 OPP: 2, 6, 25

This line should measure 60mm when printed correctly