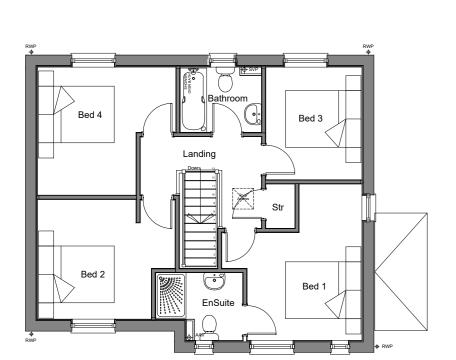

FIRST FLOOR PLAN

GROUND FLOOR PLAN

FRONT ELEVATION

SIDE ELEVATION

REAR ELEVATION

SIDE ELEVATION

AS: 7, 11, 12, 26 OPP: 2, 6, 25

This line should measure 60mm when printed correctly