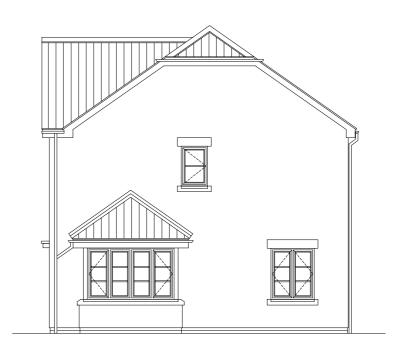

FIRST FLOOR PLAN

GROUND FLOOR PLAN

FRONT ELEVATION

SIDE ELEVATION

REAR ELEVATION

SIDE ELEVATION

AS: 7, 11, 12, 26 OPP: 2, 6, 25

This line should measure 60mm when printed correctly