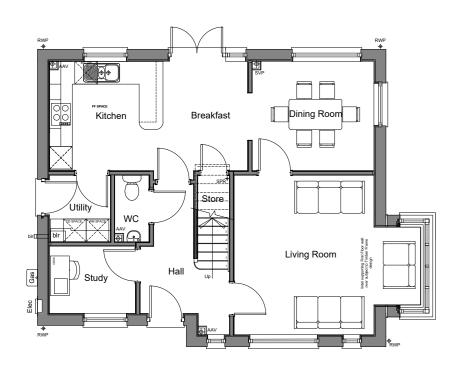

FIRST FLOOR PLAN

GROUND FLOOR PLAN

FRONT ELEVATION

SIDE ELEVATION

REAR ELEVATION

SIDE ELEVATION

AS: 7, 11, 12, 26 OPP: 2, 6, 25

This line should measure 60mm when printed correctly