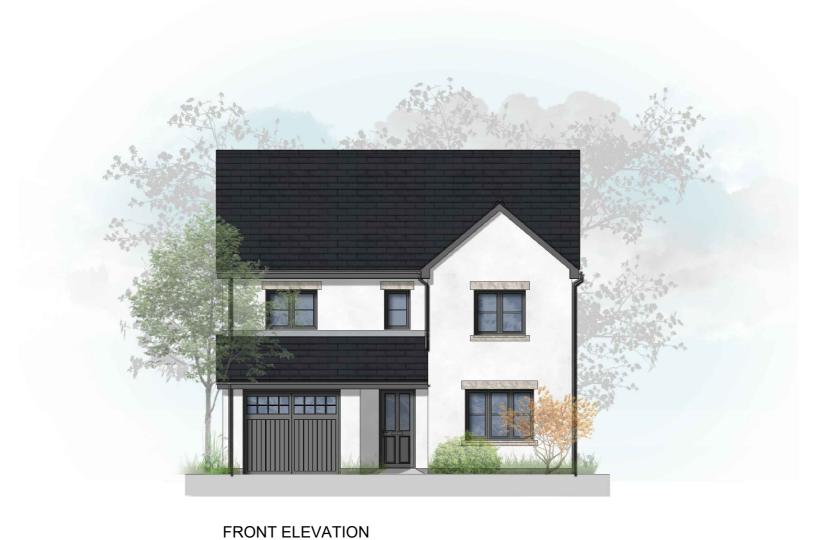

SIDE ELEVATION

FIRST FLOOR PLAN

REAR ELEVATION

SIDE ELEVATION

PLOT NO(s): AS: OPP: 14, 15

This line should measure 60mm when printed correctly

This drawing is the copyright of Roberts Limbrick Ltd and should not be reproduced in whole or in part or used in any manner whatsoever without their written permission.