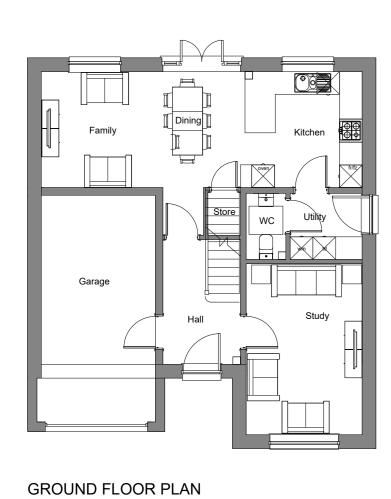

SIDE ELEVATION

FIRST FLOOR PLAN

REAR ELEVATION

SIDE ELEVATION

PLOT NO(s): AS: OPP: 14, 15

This line should measure 60mm when printed correctly

This drawing is the copyright of Roberts Limbrick Ltd and should not be reproduced in whole or in part or used in any manner whatsoever without their written permission.