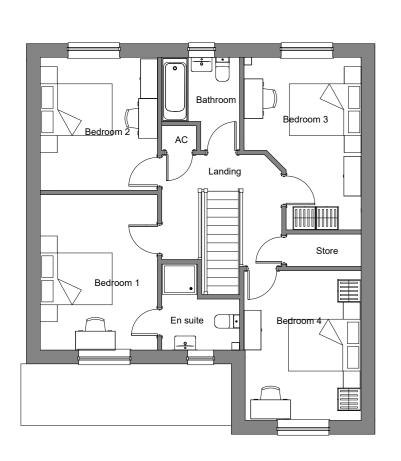

SIDE ELEVATION

FIRST FLOOR PLAN

REAR ELEVATION

SIDE ELEVATION

PLOT NO(s): AS: OPP: 14, 15

This line should measure 60mm when printed correctly

This drawing is the copyright of Roberts Limbrick Ltd and should not be reproduced in whole or in part or used in any manner whatsoever without their written permission.