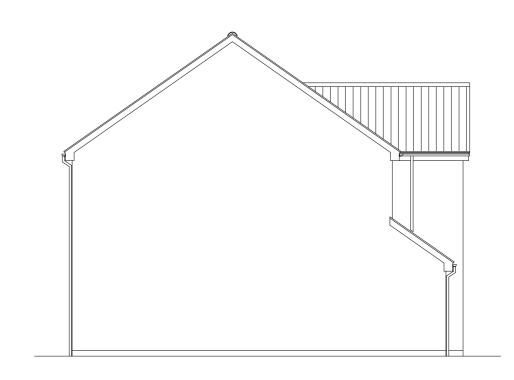

SIDE ELEVATION

FIRST FLOOR PLAN

REAR ELEVATION

SIDE ELEVATION

PLOT NO(s): AS: OPP: 14, 15

This line should measure 60mm when printed correctly

This drawing is the copyright of Roberts Limbrick Ltd and should not be reproduced in whole or in part or used in any manner whatsoever without their written permission.