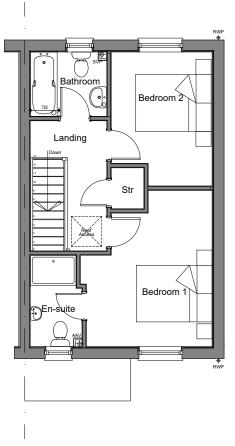

FIRST FLOOR PLAN

FRONT ELEVATION

GROUND FLOOR PLAN

This line should measure 60mm when printed correctly This drawing is the copyright of Roberts Limbrick Ltd and should not be reproduced in whole or in part or used in any manner whatsoever without their written permission.