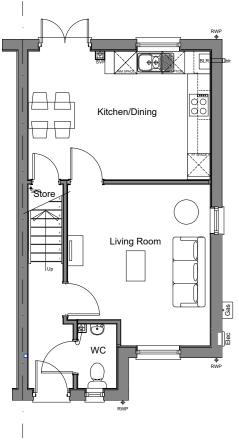

FIRST FLOOR PLAN

FRONT ELEVATION

GROUND FLOOR PLAN

This line should measure 60mm when printed correctly This drawing is the copyright of Roberts Limbrick Ltd and should not be reproduced in whole or in part or used in any manner whatsoever without their written permission.