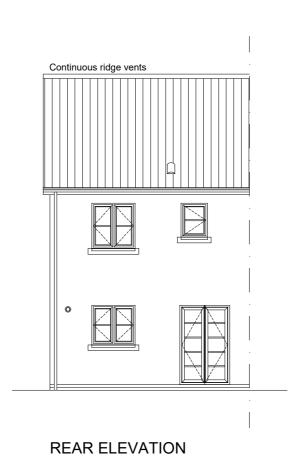

FIRST FLOOR PLAN



FRONT ELEVATION



GROUND FLOOR PLAN



This line should measure 60mm when printed correctly This drawing is the copyright of Roberts Limbrick Ltd and should not be reproduced in whole or in part or used in any manner whatsoever without their written permission.

Responsibility is not accepted for errors made by others in scaling from this drawing. Use only figured dimensions and report any discrepancies or omissions to the Architect immediately.

 Rev
 Date
 By
 Chk
 Description

 P01
 16.04.2024
 AR
 CG
 First Issue



SIDE ELEVATION



## **Roberts Limbrick**

03333 405 500 mail@robertslimbrick.com robertslimbrick.com

Registered Office: England No. 06658029

## Project Name

LLUEST Y BRYN CARMARTHEN -

**Client Name** 

OBSIDIAN HOMES

## . .

-

Drawing Title TYPE F

PLANS & ELEVATIONS -

| Scale            |