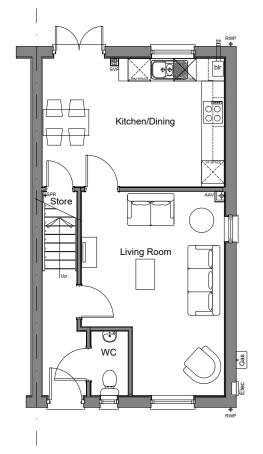

FIRST FLOOR PLAN

GROUND FLOOR PLAN

REAR ELEVATION

SIDE ELEVATION

This line should measure 60mm when printed correctly

This drawing is the copyright of Roberts Limbrick Ltd and should not be reproduced in whole or in part or used in any manner whatsoever without their written permission.