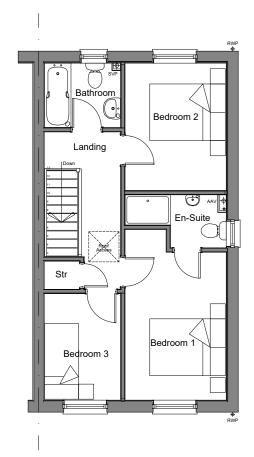

FIRST FLOOR PLAN

GROUND FLOOR PLAN

REAR ELEVATION

SIDE ELEVATION

This line should measure 60mm when printed correctly

This drawing is the copyright of Roberts Limbrick Ltd and should not be reproduced in whole or in part or used in any manner whatsoever without their written permission.