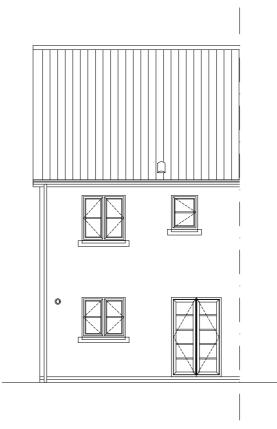

FIRST FLOOR PLAN

GROUND FLOOR PLAN

REAR ELEVATION

SIDE ELEVATION

This line should measure 60mm when printed correctly

This drawing is the copyright of Roberts Limbrick Ltd and should not be reproduced in whole or in part or used in any manner whatsoever without their written permission.