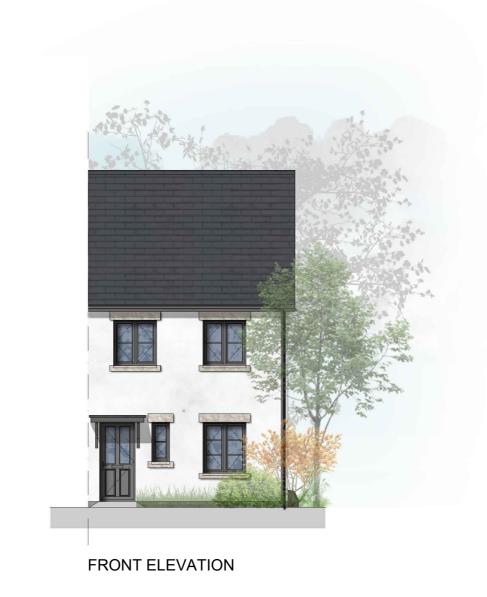

FIRST FLOOR PLAN

GROUND FLOOR PLAN

REAR ELEVATION

SIDE ELEVATION

This line should measure 60mm when printed correctly

This drawing is the copyright of Roberts Limbrick Ltd and should not be reproduced in whole or in part or used in any manner whatsoever without their written permission.