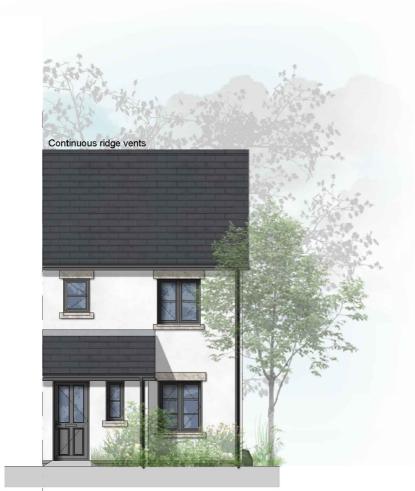

FRONT ELEVATION

PLOT NO(s): AS: 20

OPP: 21

This line should measure 60mm when printed correctly

This drawing is the copyright of Roberts Limbrick Ltd and should not be reproduced in whole or in part or used in any manner whatsoever without their written permission.