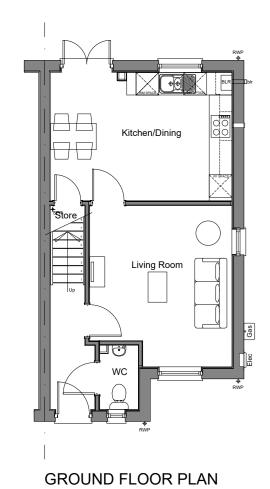

FRONT ELEVATION









PLOT NO(s): AS: 20

OPP: 21



This line should measure 60mm when printed correctly

This drawing is the copyright of Roberts Limbrick Ltd and should not be reproduced in whole or in part or used in any manner whatsoever without their written permission.

Responsibility is not accepted for errors made by others in scaling from this drawing. Use only figured dimensions and report any discrepancies or omissions to the Architect immediately.

Rev Date By Chk Description

P01 16.04.2024 AR CG First Issue



SIDE ELEVATION



03333 405 500 mail@robertslimbrick.com

robertslimbrick.com Registered Office: England No. 06658029

## Project Name

LLUEST Y BRYN CARMARTHEN

## Client Name

OBSIDIAN HOMES

## **Drawing Title**

TYPE F - [AFFORDABLE] PLANS & ELEVATIONS

| Scale      | Project No