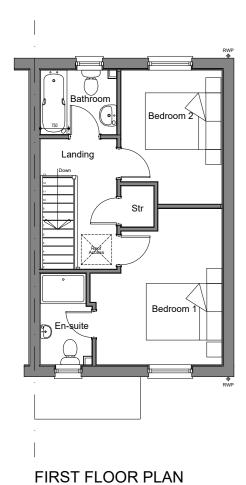

FRONT ELEVATION









PLOT NO(s): AS: 20

OPP: 21



This line should measure 60mm when printed correctly

This drawing is the copyright of Roberts Limbrick Ltd and should not be reproduced in whole or in part or used in any manner whatsoever without their written permission.

Responsibility is not accepted for errors made by others in scaling from this drawing. Use only figured dimensions and report any discrepancies or omissions to the Architect immediately.

Rev Date By Chk Description

P01 16.04.2024 AR CG First Issue



SIDE ELEVATION



03333 405 500 mail@robertslimbrick.com

robertslimbrick.com Registered Office: England No. 06658029

## Project Name

LLUEST Y BRYN CARMARTHEN

## Client Name

OBSIDIAN HOMES

## **Drawing Title**

TYPE F - [AFFORDABLE] PLANS & ELEVATIONS

| Sc