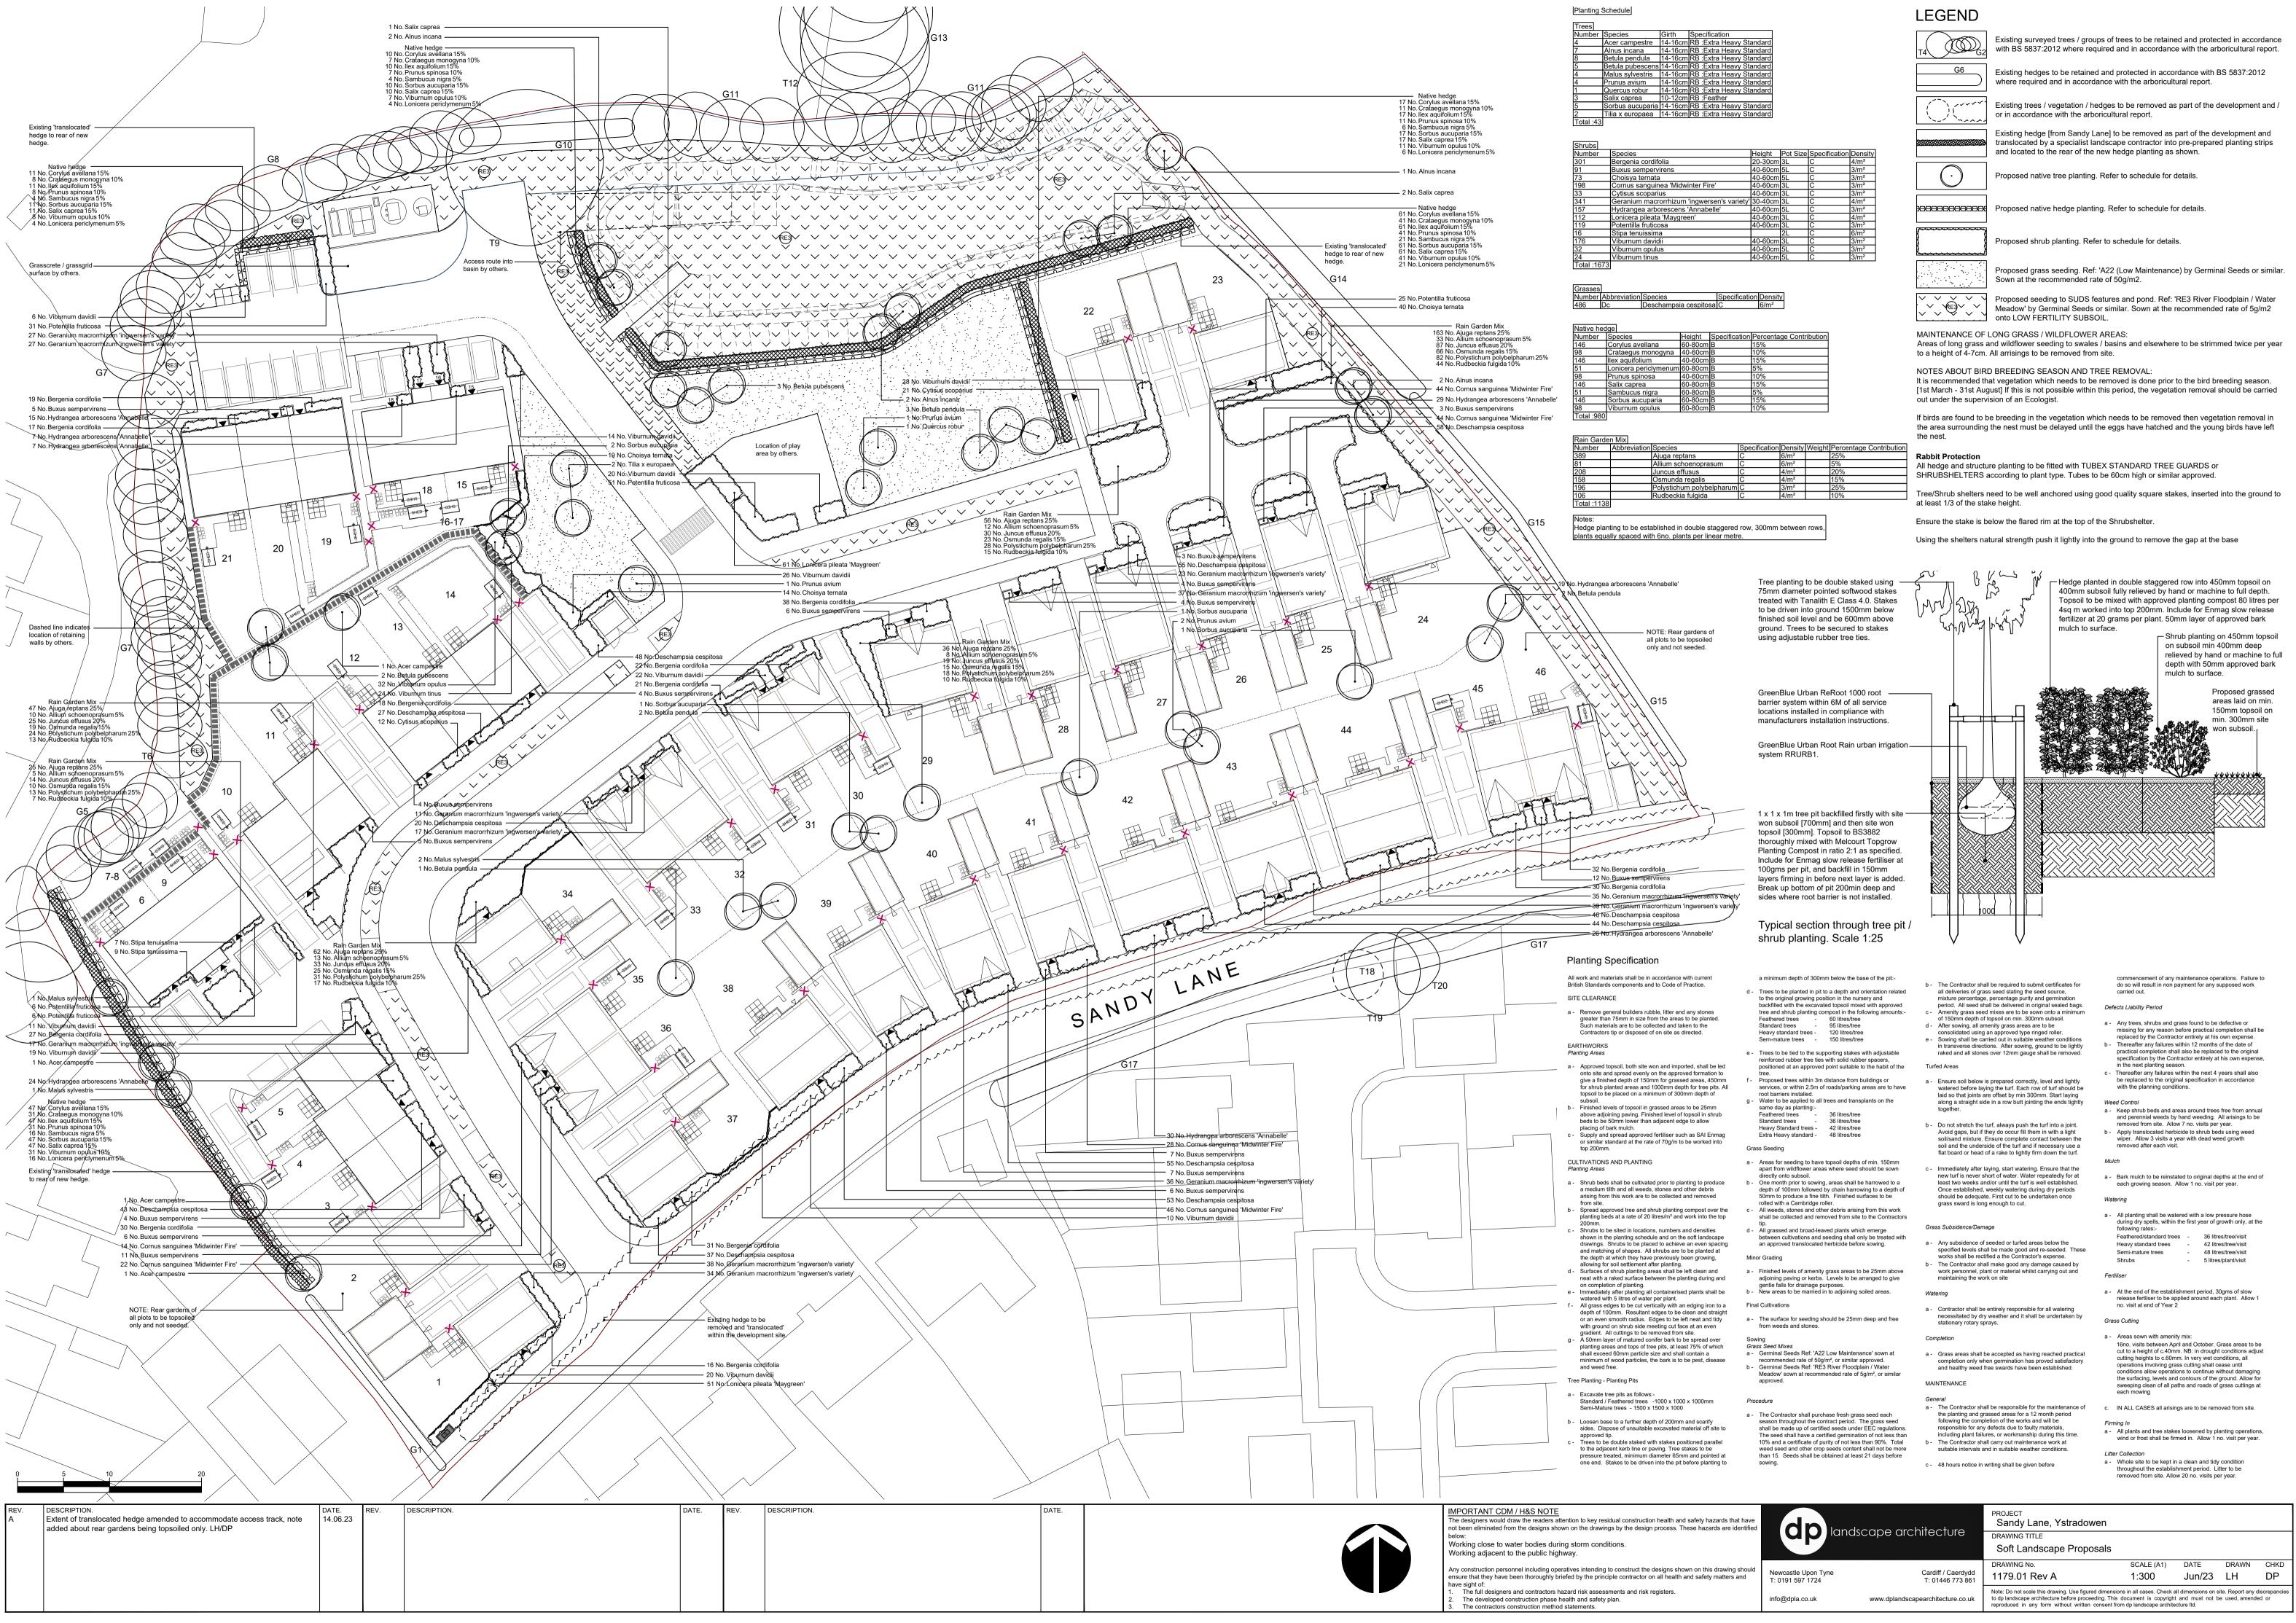

|     | Height  | Pot Size | Specification | Density |
|-----|---------|----------|---------------|---------|
|     | 20-30cm |          | С             | 4/m²    |
|     | 40-60cm | 5L       | С             | 3/m²    |
|     | 40-60cm |          | С             | 3/m²    |
|     | 40-60cm | 3L       | С             | 3/m²    |
|     | 40-60cm | 3L       | С             | 3/m²    |
| ty' | 30-40cm | 3L       | С             | 4/m²    |
|     | 40-60cm | 5L       | С             | 3/m²    |
|     | 40-60cm | 3L       | С             | 4/m²    |
|     | 40-60cm | 3L       | С             | 3/m²    |
|     |         | 2L       | С             | 6/m²    |
|     | 40-60cm | 3L       | С             | 3/m²    |
|     | 40-60cm | 5L       | С             | 3/m²    |
|     | 40-60cm | 5L       | С             | 3/m²    |

| ion | Percentage Contribution |
|-----|-------------------------|
|     | 15%                     |
|     | 10%                     |
|     | 15%                     |
|     | 5%                      |
|     | 10%                     |
|     | 15%                     |
|     | 5%                      |
|     | 15%                     |
|     | 10%                     |

| Specification | Density | Weight | Percentage Contribution |
|---------------|---------|--------|-------------------------|
|               | 6/m²    |        | 25%                     |
| С             | 6/m²    |        | 5%                      |
| 00            | 4/m²    |        | 20%                     |
| С             | 4/m²    |        | 15%                     |
|               | 3/m²    |        | 25%                     |
| С             | 4/m²    |        | 10%                     |
|               |         |        |                         |

| LE | GEND |
|----|------|
| (  |      |

| <ul> <li>All planting shall be watered with a low pressure hose<br/>during dry spells, within the first year of growth only, at<br/>following rates:-</li> </ul> |                          |   |                      |  |
|------------------------------------------------------------------------------------------------------------------------------------------------------------------|--------------------------|---|----------------------|--|
|                                                                                                                                                                  | Feathered/standard trees | - | 36 litres/tree/visit |  |
|                                                                                                                                                                  | Heavy standard trees     | - | 42 litres/tree/visit |  |
|                                                                                                                                                                  | Semi-mature trees        | - | 48 litres/tree/visit |  |
|                                                                                                                                                                  | Shrubs                   | - | 5 litres/plant/visit |  |
|                                                                                                                                                                  |                          |   |                      |  |

|    | NOTES ABOUT BIRD BREEDIN<br>It is recommended that vegetation<br>[1st March - 31st August] If this<br>out under the supervision of an |
|----|---------------------------------------------------------------------------------------------------------------------------------------|
|    | If birds are found to be breeding<br>the area surrounding the nest m<br>the nest.                                                     |
| on | <b>Rabbit Protection</b><br>All hedge and structure planting<br>SHRUBSHELTERS according to                                            |
|    | Tree/Shrub shelters need to be at least 1/3 of the stake height.                                                                      |
|    | Ensure the stake is below the fla                                                                                                     |
|    | Using the shelters natural streng                                                                                                     |
|    |                                                                                                                                       |