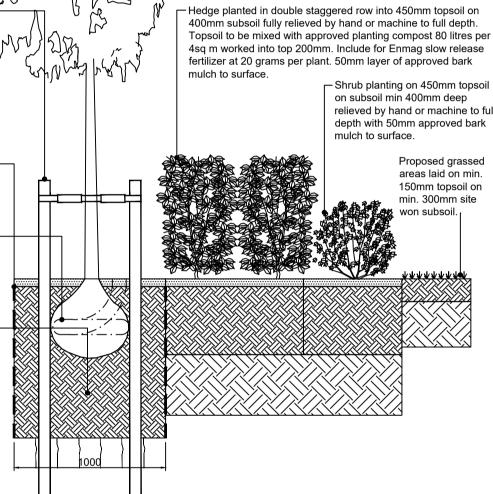

| LE | GEND |
|----|------|
| (  |      |

| <ul> <li>All planting shall be watered with a low pressure hose<br/>during dry spells, within the first year of growth only, at<br/>following rates:-</li> </ul> |                          |   |                      |  |
|------------------------------------------------------------------------------------------------------------------------------------------------------------------|--------------------------|---|----------------------|--|
|                                                                                                                                                                  | Feathered/standard trees | - | 36 litres/tree/visit |  |
|                                                                                                                                                                  | Heavy standard trees     | - | 42 litres/tree/visit |  |
|                                                                                                                                                                  | Semi-mature trees        | - | 48 litres/tree/visit |  |
|                                                                                                                                                                  | Shrubs                   | - | 5 litres/plant/visit |  |
|                                                                                                                                                                  |                          |   |                      |  |