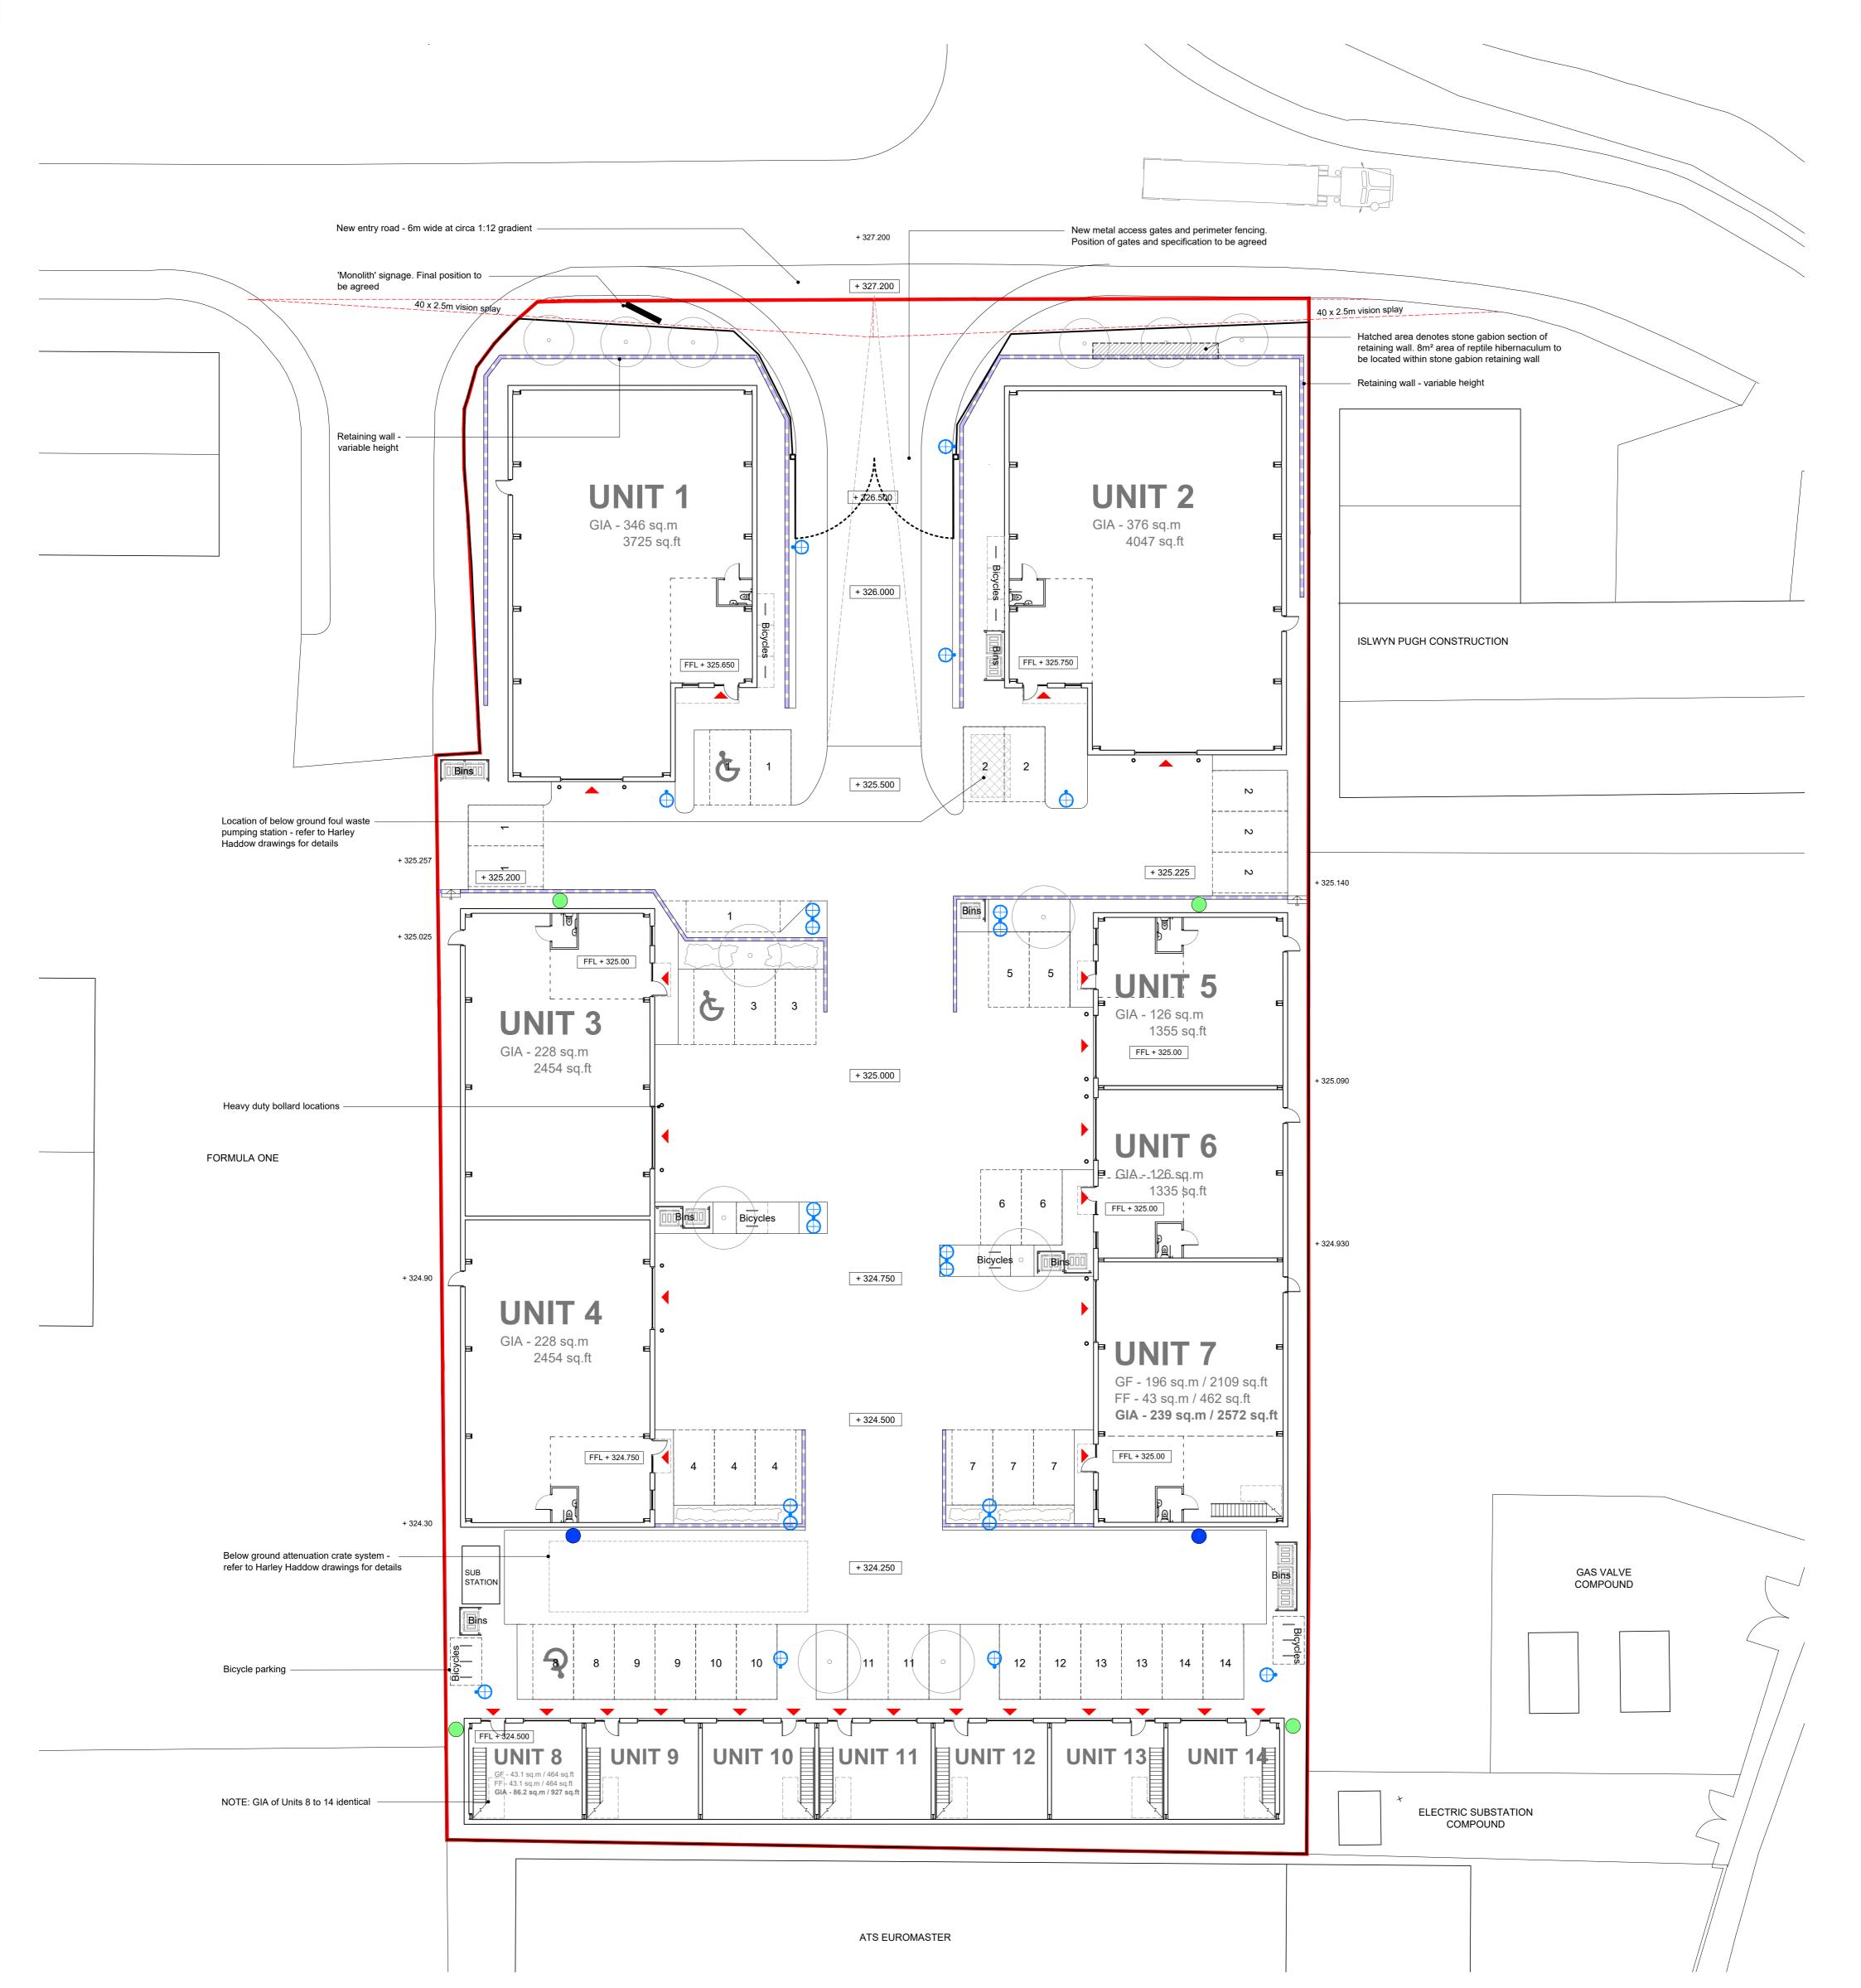

- ΚΕΥ
- +000.000 Existing Level AOD
- +000.000 Proposed Level AOD (Note: refer to Harley Haddow drawings for detailed information)
- Retaining walls refer to Harley Haddow drawings for detailed information
  - Bat boxes fixed at high level
  - Bird boxes fixed at high level

## Proposed Site Plan 1:200

## 0 10m 20m

| Figured dimensions and levels to be used.<br>Any inaccuracies must be notified to the<br>architect.<br>Detail drawings and large scale drawings<br>take precedence over smaller drawings. | Rev:                                           | Chk'd: Rev:                                                                                                                                                                                                                                                                                                                                                                                                                                                                                     | Chk'd:              | PRELIMINARY | $\checkmark$ | powelldobson | Drawing N                                                        | No. Rev.           |                            |
|-------------------------------------------------------------------------------------------------------------------------------------------------------------------------------------------|------------------------------------------------|-------------------------------------------------------------------------------------------------------------------------------------------------------------------------------------------------------------------------------------------------------------------------------------------------------------------------------------------------------------------------------------------------------------------------------------------------------------------------------------------------|---------------------|-------------|--------------|--------------|------------------------------------------------------------------|--------------------|----------------------------|
|                                                                                                                                                                                           | repositioned.<br>Sub-station s<br>4 added. Sto | repositioned. 1 No. fire escape door omitted from units 3, 4 & 7.<br>Sub-station size revised. 250mm step in slab level of units 3 &<br>4 added. Stone gabions added to retaining wall at site entrance<br>to house reptile hibernaculum and bat & bird box locations<br>added. Minor amendments to Units 8-14 and frontage parking<br>layout. Cycle parking and external lighting locations added.<br>Below ground pumping station and attenuation system<br>locations indicated. 09.03.20 CHT | & 7.<br>3 &<br>ance |             | PLANNING     |              | Contract: MKR Property<br>Pant Industrial Estate, Merthyr Tydfil | 1970 (05) 102 A    |                            |
|                                                                                                                                                                                           | added. Minor                                   |                                                                                                                                                                                                                                                                                                                                                                                                                                                                                                 |                     |             | DESIGN       |              |                                                                  |                    |                            |
|                                                                                                                                                                                           |                                                |                                                                                                                                                                                                                                                                                                                                                                                                                                                                                                 |                     |             | TENDER       |              |                                                                  | Scale:<br>Date:    | 1:200 @ A1<br>January 2020 |
| THIS DRAWING IS COPYRIGHT ©                                                                                                                                                               |                                                |                                                                                                                                                                                                                                                                                                                                                                                                                                                                                                 |                     |             | CONSTRUCTION |              | Title: Proposed Site Plan                                        | Drawn:<br>Checked: | CHT<br>-                   |