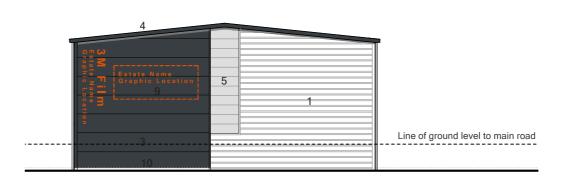

## MATERIALS

- Trapezoidal cladding RAL 9006; silver / white aluminium Sinusoidal cladding RAL 7016; anthracite grey Flat Panel cladding RAL 7016; anthracite grey PPC pressed metal flashings to match wall colour 1.
- 2.
- 3.
- 4.
- Polycarbonate glazing with opal finish 5.
- PPC windows / external doors RAL to match wall colour 6.
- 7. PPC roller shutter doors - RAL colours varied on each block (colours tba)
- 8. PPC pressed metal canopies - RAL to match wall colour
- Self-adhesive film signage/graphic area colour indicative
  Facing brickwork to exposed plinth / walls colour to be agreed