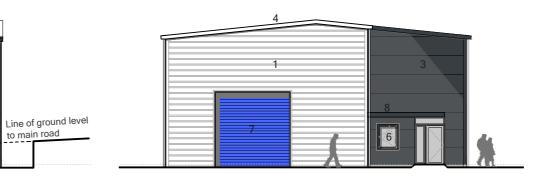

**≡**\_\_\_\_\_1 1 Unit 1 -01

Proposed Elevation 1 1:200

Proposed Elevation 3 1:200

Proposed Ground Floor Plan 1:200

NOTE: Internal layout indicative. Final layout to be agreed

Unit Location Plan

| This drawing must not be scaled.<br>Figured dimensions and levels to be used.<br>Any inaccuracies must be notified to the<br>architect.<br>Detail drawings and large scale drawings<br>take precedence over smaller drawings. | Rev: | Fire escape door added and proposed ground line revised. Materials key updated. 09.03.20 CHT | Rev: |  |
|-------------------------------------------------------------------------------------------------------------------------------------------------------------------------------------------------------------------------------|------|----------------------------------------------------------------------------------------------|------|--|
| THIS DRAWING IS COPYRIGHT ©                                                                                                                                                                                                   |      |                                                                                              |      |  |

## MATERIALS

- Trapezoidal cladding RAL 9006; silver / white aluminium Sinusoidal cladding RAL 7016; anthracite grey Flat Panel cladding RAL 7016; anthracite grey PPC pressed metal flashings to match wall colour 1.
- 2.
- 3.
- 4.
- Polycarbonate glazing with opal finish 5.
- PPC windows / external doors RAL to match wall colour 6.
- 7. PPC roller shutter doors - RAL colours varied on each block (colours tba)
- 8. PPC pressed metal canopies - RAL to match wall colour
- Self-adhesive film signage/graphic area colour indicative
  Facing brickwork to exposed plinth / walls colour to be agreed