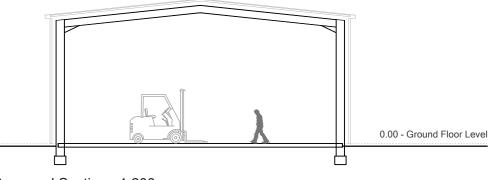

-------------------------------------------------------------------------------------------------------|------|----------------------------------------------------------------------------------------------|------|--|
| THIS DRAWING IS COPYRIGHT ©                                                                                                                                                                                                   |      |                                                                                              |      |  |

Registered Office: Powell Dobson Ltd. Suite 1F, Building One, Eastern Business Park, Wern Fawr Lane, Old St Mellons, Cardiff CF3 5EA. Powell Dobson is a trading name of Powell Dobson Ltd a company registered in England and Wales No 3873802.





Proposed Elevation 2 1:200

Proposed Section 1:200



Proposed Elevation 4 1:200

## ΚΕΥ

- Potential office area
- А. В. Disabled W.C
- C. Warehouse / Storage area

## MATERIALS

- Trapezoidal cladding RAL 9006; silver / white aluminium Sinusoidal cladding RAL 7016; anthracite grey Flat Panel cladding RAL 7016; anthracite grey PPC pressed metal flashings to match wall colour 1.
- 2.
- 3.
- 4.
- Polycarbonate glazing with opal finish 5.
- PPC windows / external doors RAL to match wall colour 6.
- 7. PPC roller shutter doors - RAL colours varied on each block (colours tba)
- 8. PPC pressed metal canopies - RAL to match wall colour
- Self-adhesive film signage/graphic area colour indicative
  Facing brickwork to exposed plinth / walls colour to be agreed



| PRELIMINARY  | $\checkmark$ |