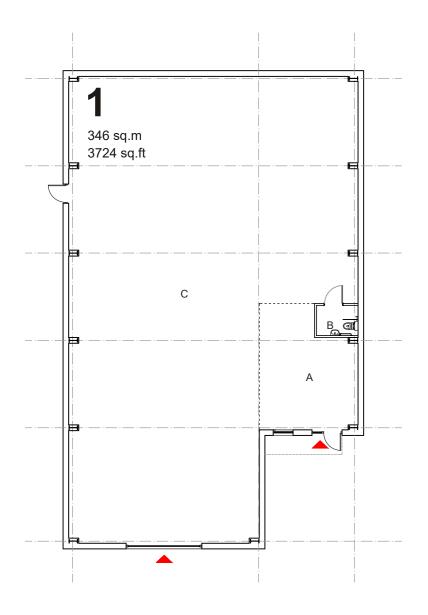

**≡**\_\_\_\_\_1 1 Unit 1 -01

Proposed Elevation 1 1:200

Proposed Elevation 3 1:200

Proposed Ground Floor Plan 1:200

NOTE: Internal layout indicative. Final layout to be agreed

Unit Location Plan

| This drawing must not be scaled.<br>Figured dimensions and levels to be used.<br>Any inaccuracies must be notified to the<br>architect.<br>Detail drawings and large scale drawings<br>take precedence over smaller drawings. | Rev: | Fire escape door added and proposed ground line revised. Materials key updated. 09.03.20 CHT | Rev: |  |
|-------------------------------------------------------------------------------------------------------------------------------------------------------------------------------------------------------------------------------|------|----------------------------------------------------------------------------------------------|------|--|
| THIS DRAWING IS COPYRIGHT ©                                                                                                                                                                                                   |      |                                                                                              |      |  |

## ΚΕΥ

- Potential office area
- А. В. Disabled W.C
- C. Warehouse / Storage area

## MATERIALS

- Trapezoidal cladding RAL 9006; silver / white aluminium Sinusoidal cladding RAL 7016; anthracite grey Flat Panel cladding RAL 7016; anthracite grey PPC pressed metal flashings to match wall colour 1.
- 2.
- 3.
- 4.
- Polycarbonate glazing with opal finish 5.
- PPC windows / external doors RAL to match wall colour 6.
- 7. PPC roller shutter doors - RAL colours varied on each block (colours tba)
- 8. PPC pressed metal canopies - RAL to match wall colour
- Self-adhesive film signage/graphic area colour indicative
  Facing brickwork to exposed plinth / walls colour to be agreed