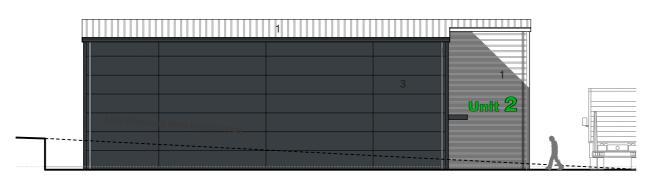

Proposed Elevation 2 1:200

Proposed Elevation 1 1:200

Line of ground level to main road

Proposed Ground Floor Plan 1:200

NOTE: Internal layout indicative. Final layout to be agreed

Proposed Elevation 3 1:200

Proposed Elevation 4 1:200

Unit Location Plan

KEY

- Potential office area
- Disabled W.C
- C. Warehouse / Storage area

## MATERIALS

- Trapezoidal cladding RAL 9006; silver / white aluminium Sinusoidal cladding RAL 7016; anthracite grey
- Flat Panel cladding RAL 7016; anthracite grey PPC pressed metal flashings - to match wall colour
- Polycarbonate glazing with opal finish
- PPC windows / external doors RAL to match wall colour
- PPC roller shutter doors RAL colours varied on each block (colours tba)
- PPC pressed metal canopies RAL to match wall colour
- Self-adhesive film signage / graphic area colour indicative Facing brickwork to exposed plinth / walls - colour to be agreed

Contract: MKR Property Pant Industrial Estate, Merthyr Tydfil Unit 2 - Floor Plans and Elevations

Date: January 2020 Drawn: CHT Checked: ipf

1:200 @ A2

Scale: