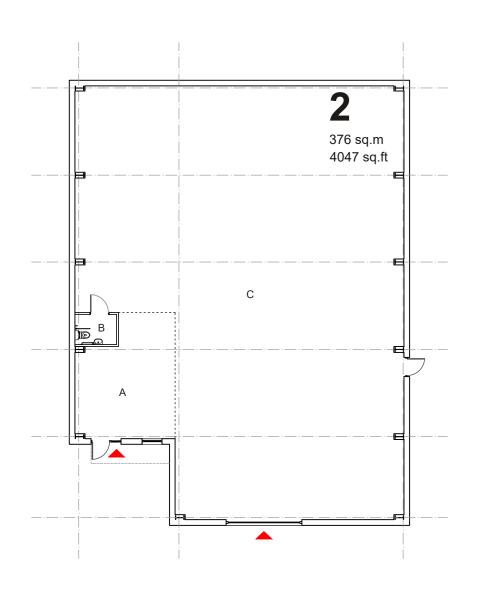

Proposed Elevation 2 1:200

Proposed Elevation 1 1:200

Line of ground level to main road

Proposed Ground Floor Plan 1:200

NOTE: Internal layout indicative. Final layout to be agreed

Proposed Elevation 3 1:200

Proposed Elevation 4 1:200

Unit Location Plan

KEY

- Potential office area
- Disabled W.C
- C. Warehouse / Storage area

Contract: MKR Property Pant Industrial Estate, Merthyr Tydfil Unit 2 - Floor Plans and Elevations

Date: January 2020 Drawn: CHT Checked: ipf

1:200 @ A2

Scale: