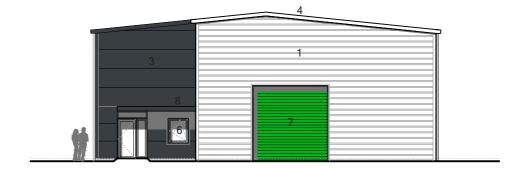

Proposed Elevation 2 1:200

Proposed Elevation 1 1:200

Line of ground level to main road

Proposed Ground Floor Plan 1:200

NOTE: Internal layout indicative. Final layout to be agreed

Proposed Elevation 3 1:200

Proposed Elevation 4 1:200

Unit Location Plan

KEY

- Potential office area
- Disabled W.C
- C. Warehouse / Storage area

## MATERIALS

- Trapezoidal cladding RAL 9006; silver / white aluminium Sinusoidal cladding RAL 7016; anthracite grey
- Flat Panel cladding RAL 7016; anthracite grey PPC pressed metal flashings - to match wall colour
- Polycarbonate glazing with opal finish
- PPC windows / external doors RAL to match wall colour
- PPC roller shutter doors RAL colours varied on each block (colours tba)
- PPC pressed metal canopies RAL to match wall colour
- Self-adhesive film signage / graphic area colour indicative Facing brickwork to exposed plinth / walls - colour to be agreed

Contract: MKR Property Pant Industrial Estate, Merthyr Tydfil Unit 2 - Floor Plans and Elevations

Date: January 2020 Drawn: CHT Checked: ipf

1:200 @ A2

Scale: