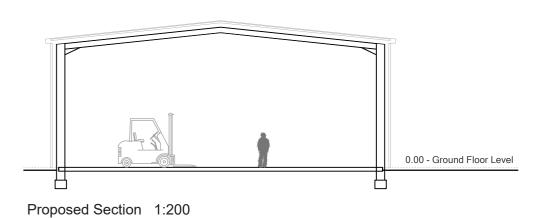

Proposed Elevation 2 1:200

Proposed Elevation 1 1:200

Line of ground level to main road

Proposed Ground Floor Plan 1:200

NOTE: Internal layout indicative. Final layout to be agreed

Proposed Elevation 3 1:200

Contract: MKR Property Pant Industrial Estate, Merthyr Tydfil Unit 2 - Floor Plans and Elevations

Date: January 2020 Drawn: CHT Checked: ipf

1:200 @ A2

Scale: