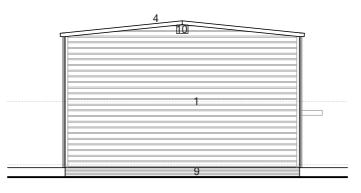

Bird and bat boxes - refer to site plan for locations

MATERIALS

Proposed Elevation 4 1:200

Unit Location Plan

This drawing must not be scaled. Figured dimensions and levels to be used. Any inaccuracies must be notified to the