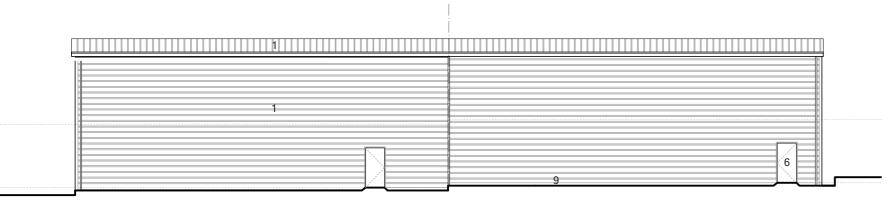

Proposed Ground Floor Plan 1:200

NOTE: Internal layout indicative. Final layout to be agreed.

KEY

Potential office area Disabled W.C C. Warehouse / Storage area

Trapezoidal cladding - RAL 9006; silver / white aluminium Sinusoidal cladding - RAL 7016; anthracite grey

Flat Panel cladding - RAL 7016; anthracite grey PPC pressed metal flashings - to match wall colour Polycarbonate glazing with opal finish PPC windows / external doors - RAL to match wall colour PPC roller shutter doors - RAL colours varied
PPC pressed metal canopies - RAL to match wall colour Facing brickwork to exposed plinth / walls - colour to be agreed

Bird and bat boxes - refer to site plan for locations

MATERIALS

Proposed Elevation 4 1:200

Unit Location Plan

This drawing must not be scaled. Figured dimensions and levels to be used. Any inaccuracies must be notified to the