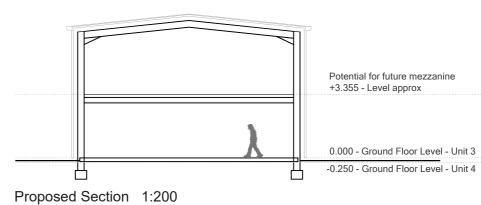

THIS DRAWING IS COPYRIGHT ©

Detail drawings and large scale drawings take precedence over smaller drawings.

250mm step down in finished slab level added between units.1 No. fire escape door omitted from both units. Bird/bat boxes and brickwork added; material key updated. 09.03.20 CHT