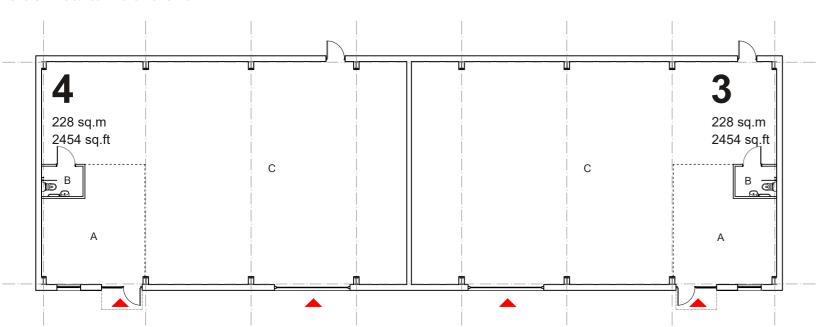

Proposed Ground Floor Plan 1:200

NOTE: Internal layout indicative. Final layout to be agreed.

KEY

Potential office area Disabled W.C C. Warehouse / Storage area

Trapezoidal cladding - RAL 9006; silver / white aluminium Sinusoidal cladding - RAL 7016; anthracite grey

Flat Panel cladding - RAL 7016; anthracite grey PPC pressed metal flashings - to match wall colour Polycarbonate glazing with opal finish PPC windows / external doors - RAL to match wall colour PPC roller shutter doors - RAL colours varied
PPC pressed metal canopies - RAL to match wall colour Facing brickwork to exposed plinth / walls - colour to be agreed

Bird and bat boxes - refer to site plan for locations

MATERIALS

Proposed Elevation 4 1:200

Unit Location Plan

This drawing must not be scaled. Figured dimensions and levels to be used. Any inaccuracies must be notified to the