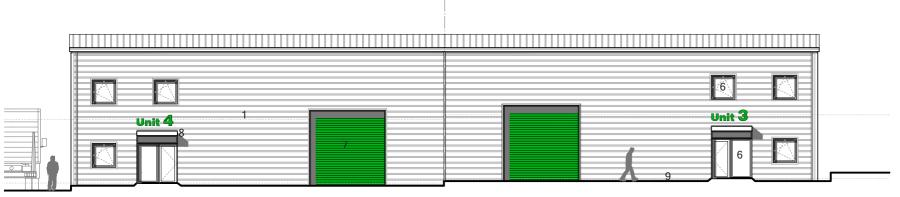

Bird and bat boxes - refer to site plan for locations

MATERIALS

Proposed Elevation 4 1:200

Unit Location Plan

This drawing must not be scaled. Figured dimensions and levels to be used. Any inaccuracies must be notified to the

Scale: Pant Industrial Estate, Merthyr Tydfil Units 3 & 4 - Floor Plans and Elevations

Date: Drawn: Checked:

Drawing No.

19070 (05) 202

1:200 @ A2

CHT

January 2020