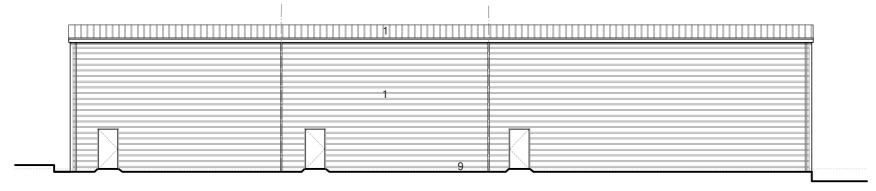

Proposed First Floor Plan 1:200

Proposed Elevation 2 1:200

Proposed Section 1:200

Proposed Elevation 3 1:200

Proposed Elevation 4 1:200

Unit Location Plan

Potential office area Disabled W.C

Warehouse / Storage area

Trapezoidal cladding - RAL 9006; silver / white aluminium

PPC windows / external doors - RAL to match wall colour

PPC pressed metal canopies - RAL to match wall colour Facing brickwork to exposed plinth / walls - colour to be agreed

PPC roller shutter doors - RAL colours varied on each block (colours tba)

Sinusoidal cladding - RAL 7016; anthracite grey
Flat Panel cladding - RAL 7016; anthracite grey
PPC pressed metal flashings - to match wall colour