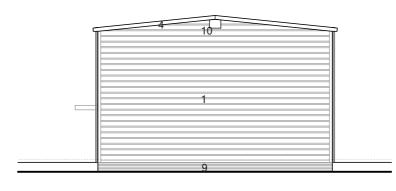

Proposed First Floor Plan 1:200

Proposed Elevation 2 1:200

Proposed Section 1:200

Proposed Elevation 3 1:200

Proposed Elevation 4 1:200

Unit Location Plan

Potential office area Disabled W.C

Warehouse / Storage area

Trapezoidal cladding - RAL 9006; silver / white aluminium

PPC windows / external doors - RAL to match wall colour

PPC pressed metal canopies - RAL to match wall colour Facing brickwork to exposed plinth / walls - colour to be agreed

PPC roller shutter doors - RAL colours varied on each block (colours tba)

Sinusoidal cladding - RAL 7016; anthracite grey
Flat Panel cladding - RAL 7016; anthracite grey
PPC pressed metal flashings - to match wall colour