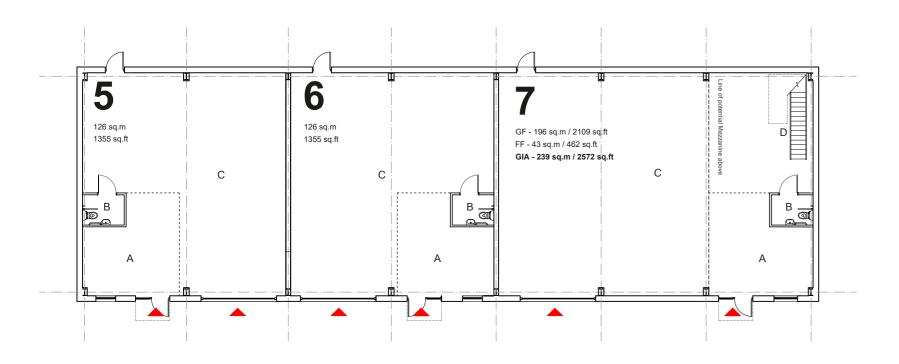

Proposed First Floor Plan 1:200

Proposed Elevation 2 1:200

Proposed Section 1:200

Proposed Elevation 3 1:200

Proposed Elevation 4 1:200

Unit Location Plan

Potential office area Disabled W.C

Warehouse / Storage area