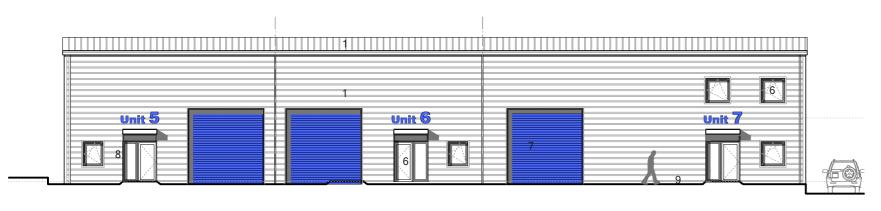

Proposed First Floor Plan 1:200

Proposed Elevation 2 1:200

Proposed Section 1:200

Proposed Elevation 3 1:200

Proposed Elevation 4 1:200

Unit Location Plan

Potential office area Disabled W.C

Warehouse / Storage area

Trapezoidal cladding - RAL 9006; silver / white aluminium

PPC windows / external doors - RAL to match wall colour

PPC pressed metal canopies - RAL to match wall colour Facing brickwork to exposed plinth / walls - colour to be agreed

PPC roller shutter doors - RAL colours varied on each block (colours tba)

Sinusoidal cladding - RAL 7016; anthracite grey
Flat Panel cladding - RAL 7016; anthracite grey
PPC pressed metal flashings - to match wall colour