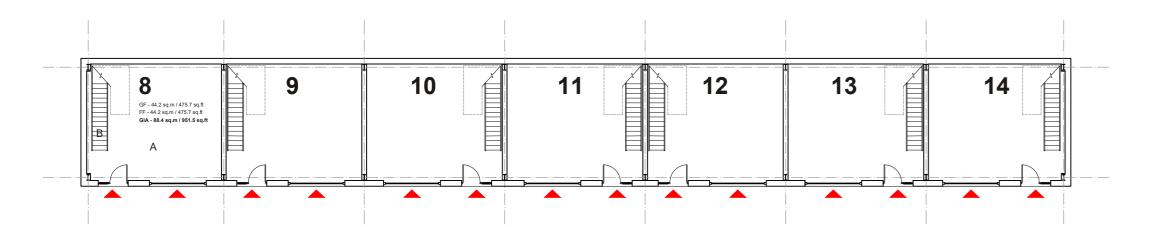

## Proposed Ground Floor Plan 1:200

NOTE: Internal floor layouts indicative. Final layout to be agreed

Proposed First Floor Plan 1:200

Proposed Elevation 1 1:200

Proposed Elevation 3 1:200

Proposed Elevation 2 1:200

Contract: MVD Droporty

| Contract. | MKR Property                           |
|-----------|----------------------------------------|
|           | Pant Industrial Estate, Merthyr Tydfil |
| Title:    | Units 8-14 Floor Plans and Elevations  |