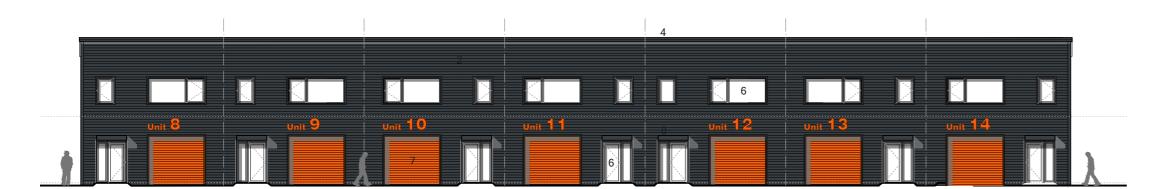

## Proposed Ground Floor Plan 1:200

NOTE: Internal floor layouts indicative. Final layout to be agreed

Proposed First Floor Plan 1:200

Proposed Elevation 1 1:200

Proposed Elevation 3 1:200

Proposed Elevation 2 1:200

| powelldobson |
|--------------|
| APCHITECTS   |

KEY

MATERIALS

Workshop / Storage area Staircase to Mezzanine

Trapezoidal cladding - RAL 9006; silver / white aluminium

PPC windows / external doors - RAL to match wall colour

PPC pressed metal canopies - RAL to match wall colour
 Facing brickwork to exposed plinth / walls - colour to be agreed
 Bird and bat boxes - refer to site plan for locations

Sinusoidal cladding - RAL 7016; anthracite grey Flat Panel cladding - RAL 7016; anthracite grey PPC pressed metal flashings - to match wall colour

Polycarbonate glazing with opal finish

PPC roller shutter doors - RAL 2005; orange

ARCHITECTS

Cardiff Office: Suite 1F, Building One, Eastern Business Park, Wern Fawr Lane, Old St Mellons, Cardiff CF3 5EA
Tel:+44 (0)33 33 201 001 Fax:+44 (0)29 2079 1212 email: cardiff@powelldobson.com

Contract: MVD Droporty

| Contract. | MKR Property                           |
|-----------|----------------------------------------|
|           | Pant Industrial Estate, Merthyr Tydfil |
| Title:    | Units 8-14 Floor Plans and Elevations  |