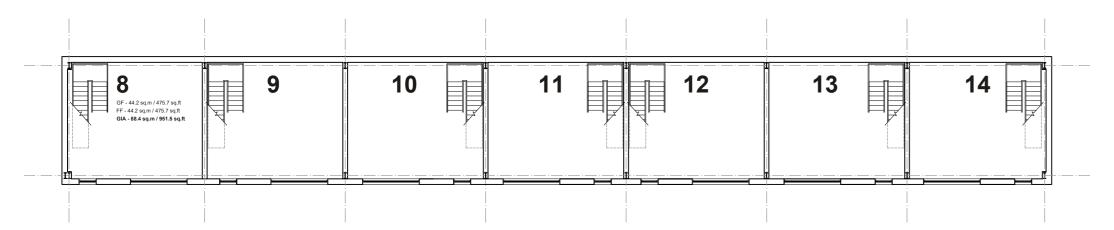

## Proposed Ground Floor Plan 1:200

NOTE: Internal floor layouts indicative. Final layout to be agreed

Proposed First Floor Plan 1:200

Proposed Elevation 1 1:200

Proposed Elevation 3 1:200

Proposed Elevation 2 1:200

Contract: MVD Droporty

| Contract. | MKR Property                           |
|-----------|----------------------------------------|
|           | Pant Industrial Estate, Merthyr Tydfil |
| Title:    | Units 8-14 Floor Plans and Elevations  |