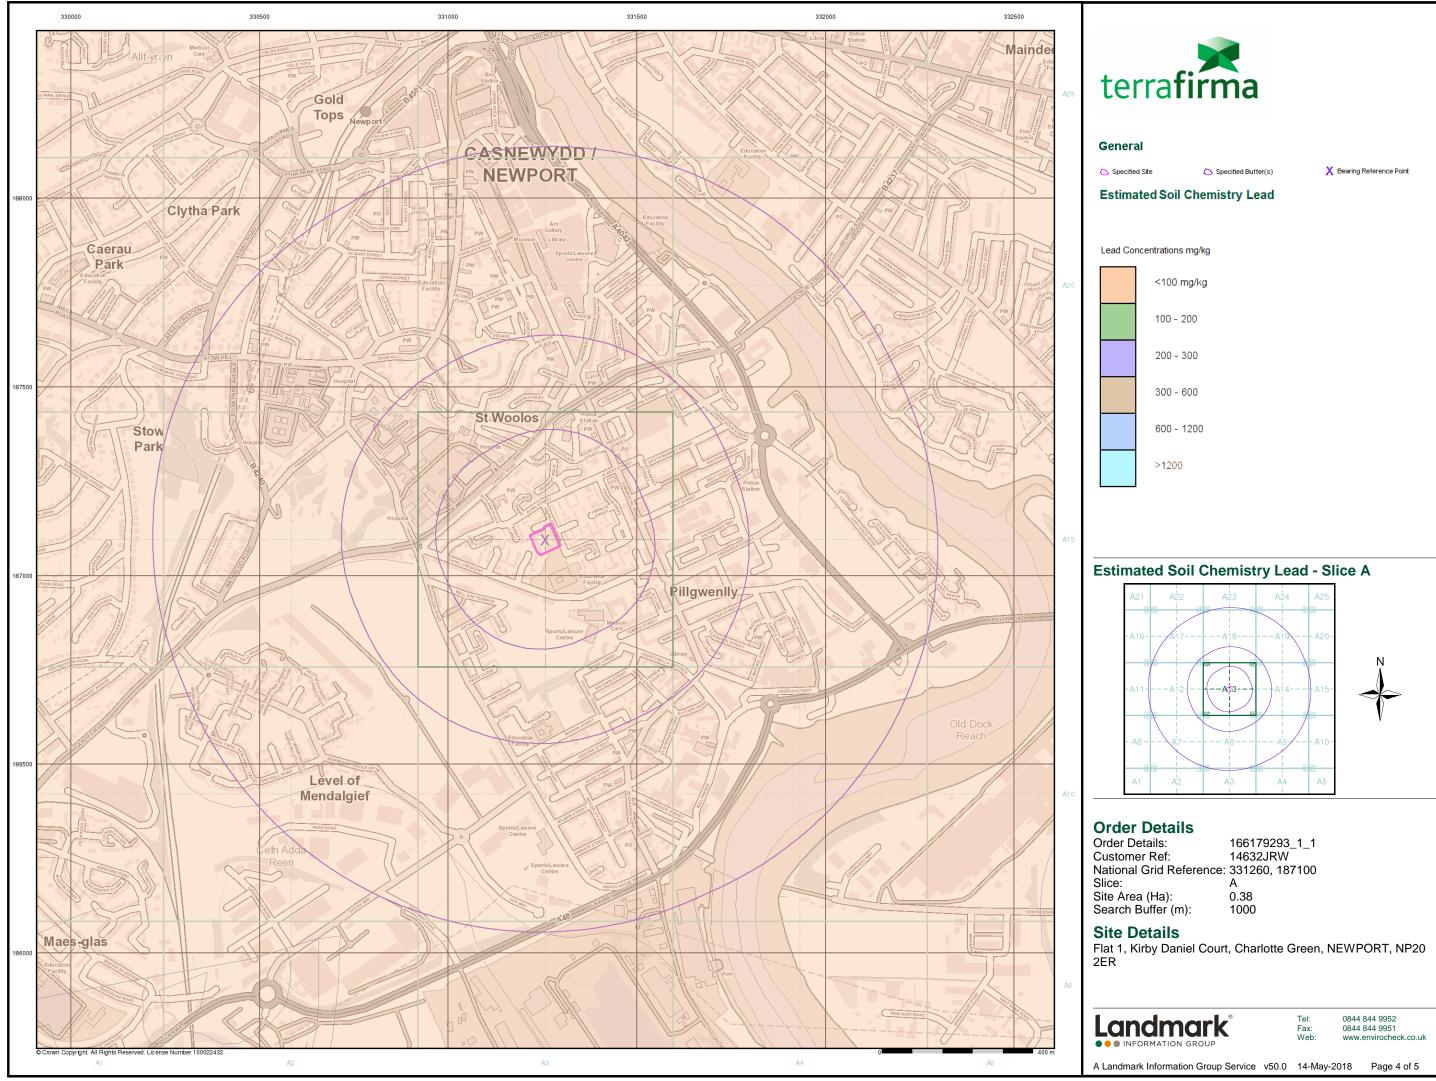

#### **Order Details:**

Order Number: 166179293\_1\_1

Customer Reference: 14632JRW

National Grid Reference: 331260, 187100

Slice: A

Site Area (Ha):

0.38

Search Buffer (m): 1000

#### Site Details:

Flat 1, Kirby Daniel Court Charlotte Green NEWPORT NP20 2ER

| Data Type                                                         | Page<br>Number | On Site | 0 to 250m | 251 to 500m | 501 to 1000m<br>(*up to 2000m) |
|-------------------------------------------------------------------|----------------|---------|-----------|-------------|--------------------------------|
| Geological                                                        |                |         |           |             |                                |
| BGS 1:625,000 Solid Geology                                       | pg 29          | Yes     | n/a       | n/a         | n/a                            |
| BGS Estimated Soil Chemistry                                      | pg 29          | Yes     |           |             | Yes                            |
| BGS Recorded Mineral Sites                                        | pg 29          |         |           |             | 1                              |
| BGS Urban Soil Chemistry                                          |                |         |           |             |                                |
| BGS Urban Soil Chemistry Averages                                 |                |         |           |             |                                |
| CBSCB Compensation District                                       |                |         | n/a       | n/a         | n/a                            |
| Coal Mining Affected Areas                                        |                |         | n/a       | n/a         | n/a                            |
| Mining Instability                                                |                |         | n/a       | n/a         | n/a                            |
| Man-Made Mining Cavities                                          |                |         |           |             |                                |
| Natural Cavities                                                  |                |         |           |             |                                |
| Non Coal Mining Areas of Great Britain                            | pg 29          | Yes     |           | n/a         | n/a                            |
| Potential for Collapsible Ground Stability Hazards                | pg 29          |         | Yes       | n/a         | n/a                            |
| Potential for Compressible Ground Stability Hazards               | pg 29          | Yes     |           | n/a         | n/a                            |
| Potential for Ground Dissolution Stability Hazards                |                |         |           | n/a         | n/a                            |
| Potential for Landslide Ground Stability Hazards                  | pg 29          | Yes     | Yes       | n/a         | n/a                            |
| Potential for Running Sand Ground Stability Hazards               | pg 30          | Yes     |           | n/a         | n/a                            |
| Potential for Shrinking or Swelling Clay Ground Stability Hazards | pg 30          | Yes     | Yes       | n/a         | n/a                            |
| Radon Potential - Radon Affected Areas                            | pg 30          | Yes     | n/a       | n/a         | n/a                            |
| Radon Potential - Radon Protection Measures                       |                |         | n/a       | n/a         | n/a                            |
| Industrial Land Use                                               |                |         |           |             |                                |
| Contemporary Trade Directory Entries                              | pg 31          |         | 11        | 112         | 210                            |
| Fuel Station Entries                                              | pg 58          |         |           | 2           | 1                              |
| Points of Interest - Commercial Services                          | pg 59          |         | 9         | 19          | 88                             |
| Points of Interest - Education and Health                         | pg 68          |         |           | 4           | 3                              |
| Points of Interest - Manufacturing and Production                 | pg 69          |         |           | 14          | 61                             |
| Points of Interest - Public Infrastructure                        | pg 75          |         | 1         | 4           | 14                             |
| Points of Interest - Recreational and Environmental               | pg 77          |         | 1         | 3           | 7                              |
| Gas Pipelines                                                     |                |         |           |             |                                |
| Underground Electrical Cables                                     |                |         |           |             |                                |