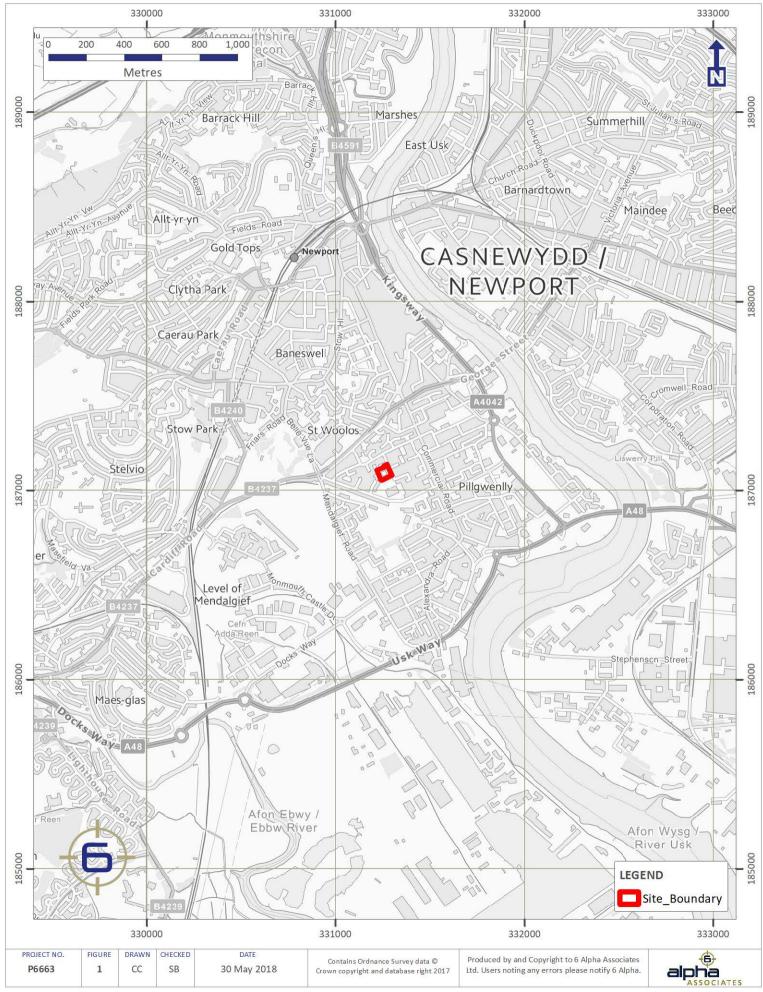

#### **Order Details:**

Order Number: 166179293\_1\_1

Customer Reference: 14632JRW

National Grid Reference: 331260, 187100

Slice: A

Site Area (Ha):

0.38

Search Buffer (m): 1000

#### Site Details:

Flat 1, Kirby Daniel Court Charlotte Green NEWPORT NP20 2ER