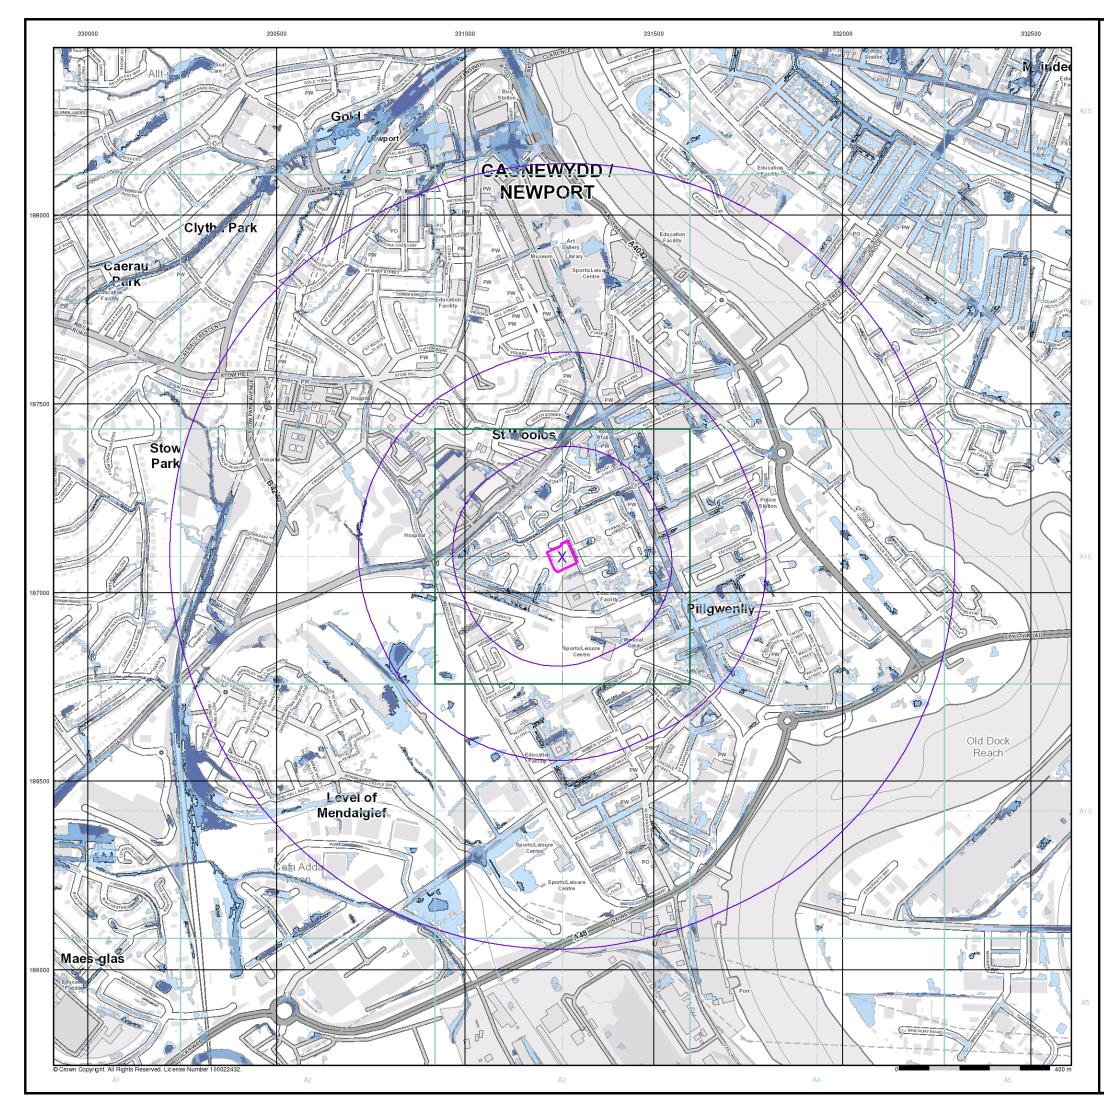

#### **Order Details:**

Order Number: 166179293\_1\_1

Customer Reference: 14632JRW

National Grid Reference: 331260, 187100

Slice: A

Site Area (Ha):

0.38

Search Buffer (m): 1000

#### Site Details:

Flat 1, Kirby Daniel Court Charlotte Green NEWPORT NP20 2ER