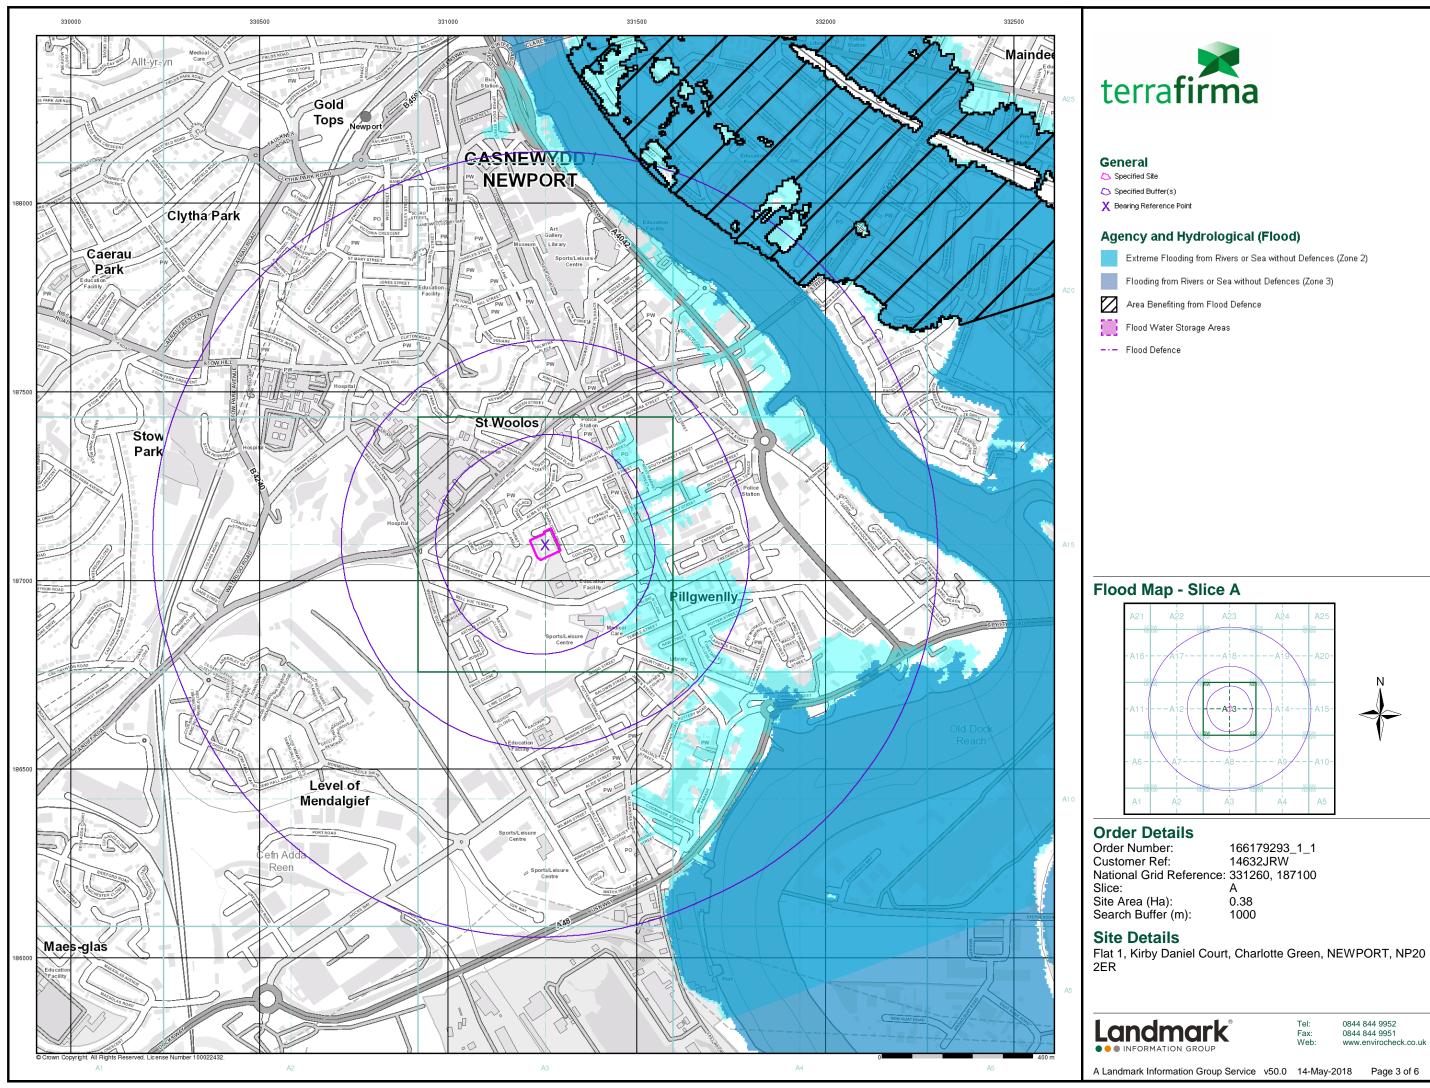

#### **Order Details:**

Order Number: 166179293\_1\_1

Customer Reference: 14632JRW

National Grid Reference: 331260, 187100

Slice: A

Site Area (Ha):

0.38

Search Buffer (m): 1000

#### Site Details:

Flat 1, Kirby Daniel Court Charlotte Green NEWPORT NP20 2ER