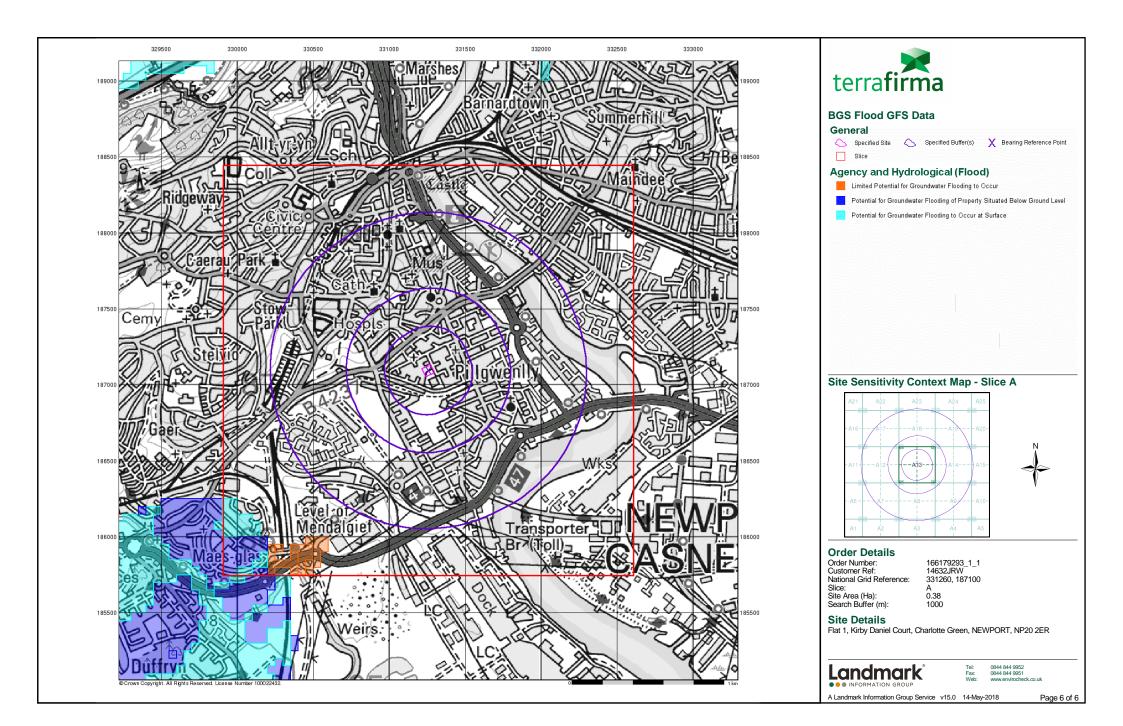

#### Report Version v53.0

| Data Type                                                     | Page<br>Number | On Site | 0 to 250m | 251 to 500m | 501 to 1000m<br>(*up to 2000m) |
|---------------------------------------------------------------|----------------|---------|-----------|-------------|--------------------------------|
| Agency & Hydrological                                         |                |         |           |             |                                |
| BGS Groundwater Flooding Susceptibility                       |                |         |           |             | n/a                            |
| Contaminated Land Register Entries and Notices                |                |         |           |             |                                |
| Discharge Consents                                            | pg 1           |         |           |             | 30                             |
| Prosecutions Relating to Controlled Waters                    |                |         | n/a       | n/a         | n/a                            |
| Enforcement and Prohibition Notices                           |                |         |           |             |                                |
| Integrated Pollution Controls                                 |                |         |           |             |                                |
| Integrated Pollution Prevention And Control                   | pg 8           |         |           |             | 1                              |
| Local Authority Integrated Pollution Prevention And Control   |                |         |           |             |                                |
| Local Authority Pollution Prevention and Controls             | pg 8           |         |           | 2           | 5                              |
| Local Authority Pollution Prevention and Control Enforcements |                |         |           |             |                                |
| Nearest Surface Water Feature                                 | pg 9           |         |           | Yes         |                                |
| Pollution Incidents to Controlled Waters                      | pg 9           |         |           |             | 9                              |
| Prosecutions Relating to Authorised Processes                 |                |         |           |             |                                |
| Registered Radioactive Substances                             | pg 11          |         |           | 18          | 7                              |
| River Quality                                                 |                |         |           |             |                                |
| River Quality Biology Sampling Points                         |                |         |           |             |                                |
| River Quality Chemistry Sampling Points                       |                |         |           |             |                                |
| Substantiated Pollution Incident Register                     | pg 15          |         |           |             | 1                              |
| Water Abstractions                                            | pg 15          |         |           |             | (*4)                           |
| Water Industry Act Referrals                                  |                |         |           |             |                                |
| Groundwater Vulnerability                                     | pg 16          | Yes     | n/a       | n/a         | n/a                            |
| Drift Deposits                                                | pg 16          | 1       | n/a       | n/a         | n/a                            |
| Bedrock Aquifer Designations                                  | pg 16          | Yes     | n/a       | n/a         | n/a                            |
| Superficial Aquifer Designations                              | pg 16          | Yes     | n/a       | n/a         | n/a                            |
| Source Protection Zones                                       |                |         |           |             |                                |
| Extreme Flooding from Rivers or Sea without Defences          | pg 16          |         | Yes       | n/a         | n/a                            |
| Flooding from Rivers or Sea without Defences                  |                |         |           | n/a         | n/a                            |
| Areas Benefiting from Flood Defences                          |                |         |           | n/a         | n/a                            |
| Flood Water Storage Areas                                     |                |         |           | n/a         | n/a                            |
| Flood Defences                                                |                |         |           | n/a         | n/a                            |
| OS Water Network Lines                                        | pg 16          |         |           | 2           | 34                             |