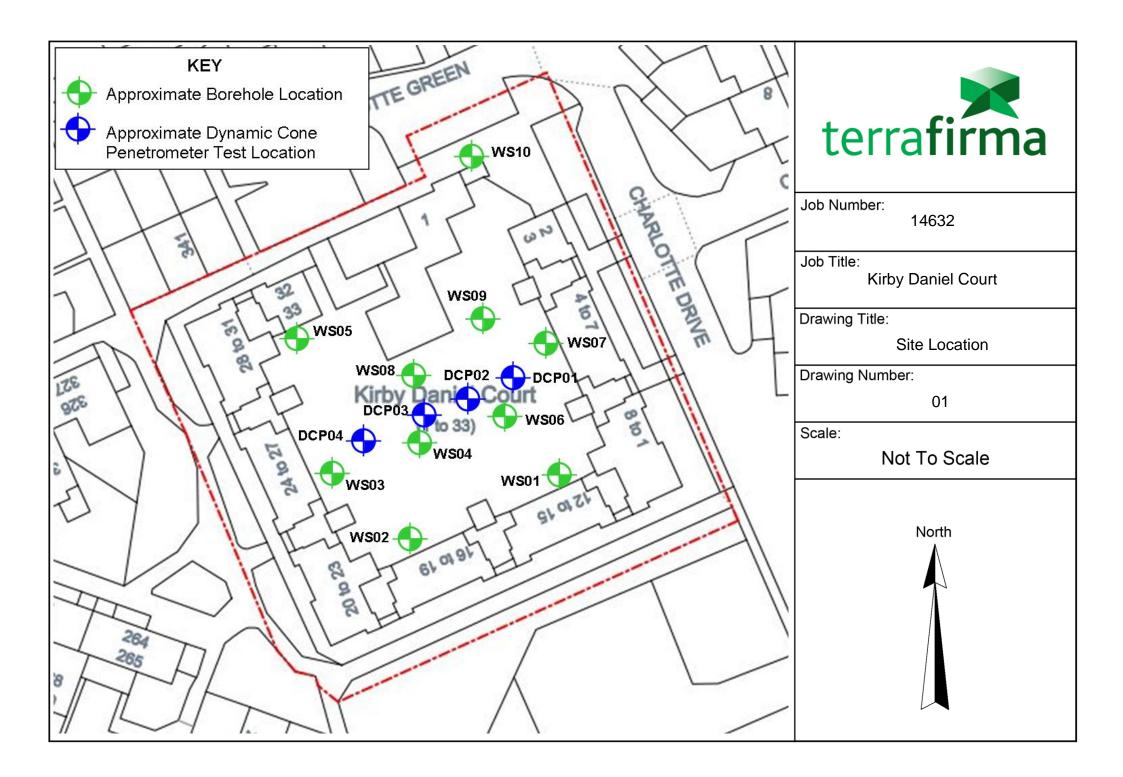

: constraint of the system           0.9         0.9         0.8         Image: constraint of the system         Image: constraint of the system           0.7         1.5         0.3         Image: constraint of the system         Image: constraint of the system           0         1         0         0         Image: constraint of the system         Image: constraint of the system           0         0         0         0         Image: constraint of the system         Image: constraint of the system           0         0         0         0         Image: constraint of the system         Image: constraint of the system           0         0         0         0         0         Image: constraint of the system         Image: consthe system< | WS01         WS04         WS05 |



DRAWINGS