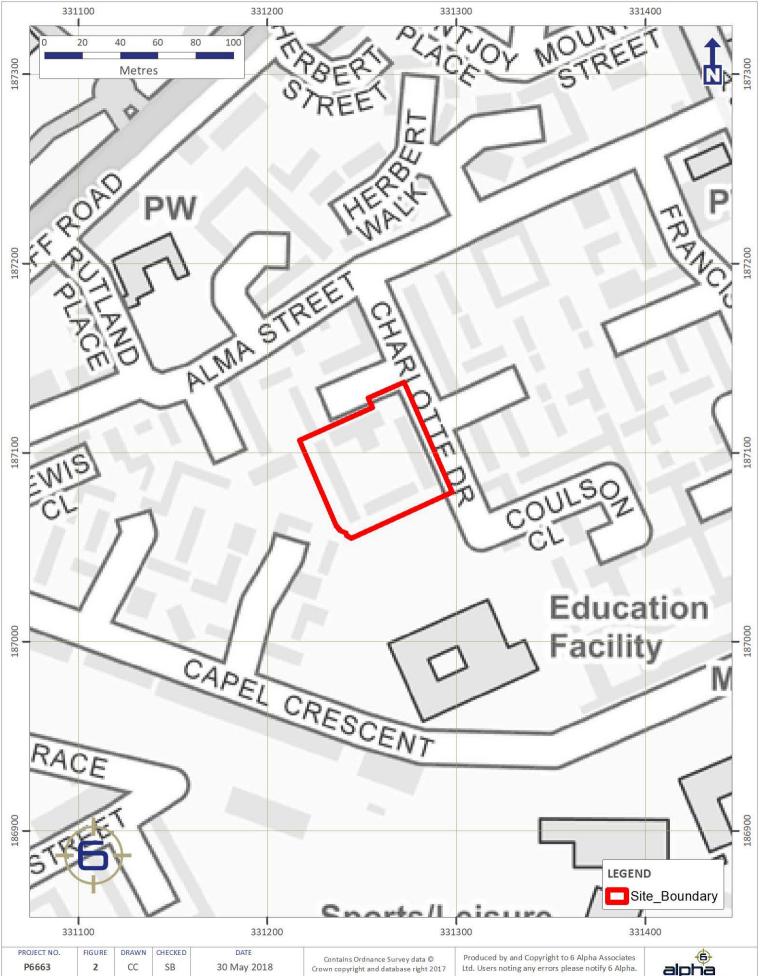

#### **Order Details:**

Order Number: 166179293\_1\_1

Customer Reference: 14632JRW

National Grid Reference: 331260, 187100

Slice: A

Site Area (Ha):

0.38

Search Buffer (m): 1000

#### Site Details:

Flat 1, Kirby Daniel Court Charlotte Green NEWPORT NP20 2ER