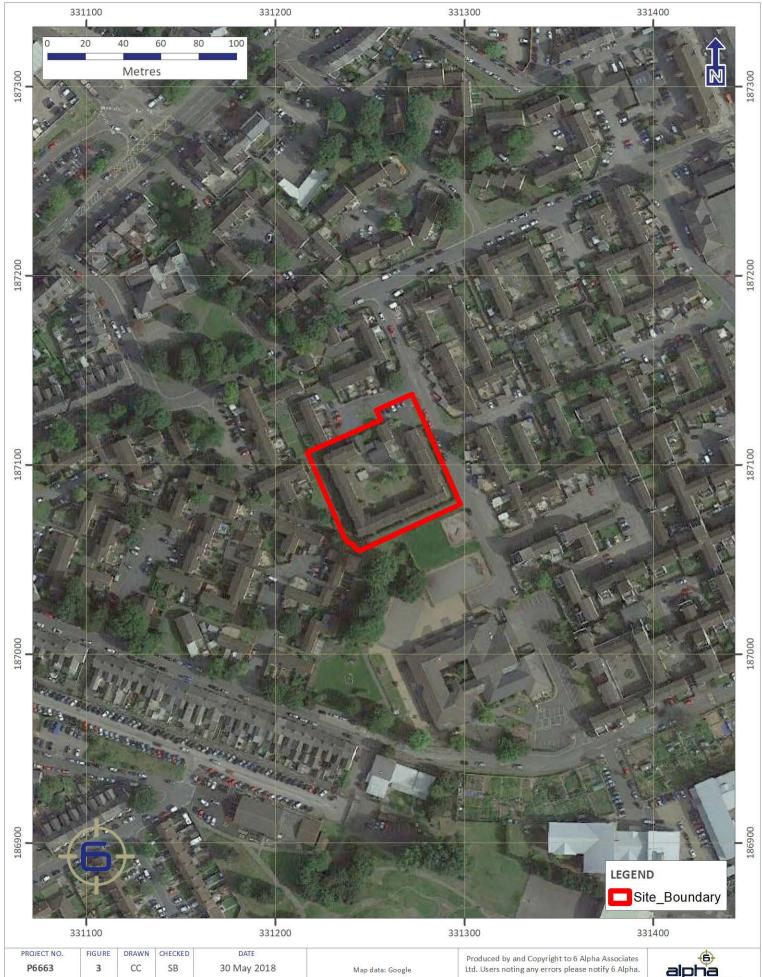

riate course of action in the event of any suspicious and/or real UXO finds. 6 Alpha offer three tiers of immediate telephone and/or email response.</li> </ol> | ALARP                |

This assessment has been conducted based on the information provided by the Client, should the proposed works change then 6 Alpha should be re-engaged to refine this risk assessment





## **Report Figures**



## **Figure One - Site Location**



FLAT 1, KIRBY DANIEL COURT, CHARLOTTE GREEN, NEWPORT, NP20 2ER

### **Site Location**









## Figure Two - Site Boundary



FLAT 1, KIRBY DANIEL COURT, CHARLOTTE GREEN, NEWPORT, NP20 2ER

### Site Boundary







## Figure Three - Aerial Photography (2016)



### FLAT 1, KIRBY DANIEL COURT, CHARLOTTE GREEN, NEWPORT, NP20 2ER



### Aerial Photography (2016)





## **Figure Four – 1945 Aerial Photography**



### FLAT 1, KIRBY DANIEL COURT, CHARLOTTE GREEN, NEWPORT, NP20 2ER



### Aerial Photography (1945)





## **Figure Five - WWII Luftwaffe Bombing Targets**



#### FLAT 1, KIRBY DANIEL COURT, CHARLOTTE GREEN, NEWPORT, NP20 2ER



### WWII Luftwaffe Bombing Targets





# **Figure Six - WWII High Explosive Bomb Density**



## FLAT 1, KIRBY DANIEL COURT, CHARLOTTE GREEN, NEWPORT, NP20 2ER



## WWII High Explosive Bomb Density





ANNEX C Risk Assessment Definitions



The contaminated land regime is set out in Part IIA of the Environmental Protection Act (EPA) 1990 and was introduced on the 1<sup>st</sup> April 2000 in England and 1<sup>st</sup> July 2001 in Wales. A similar regime was introduced in Scotland on 14<sup>th</sup> July 2000