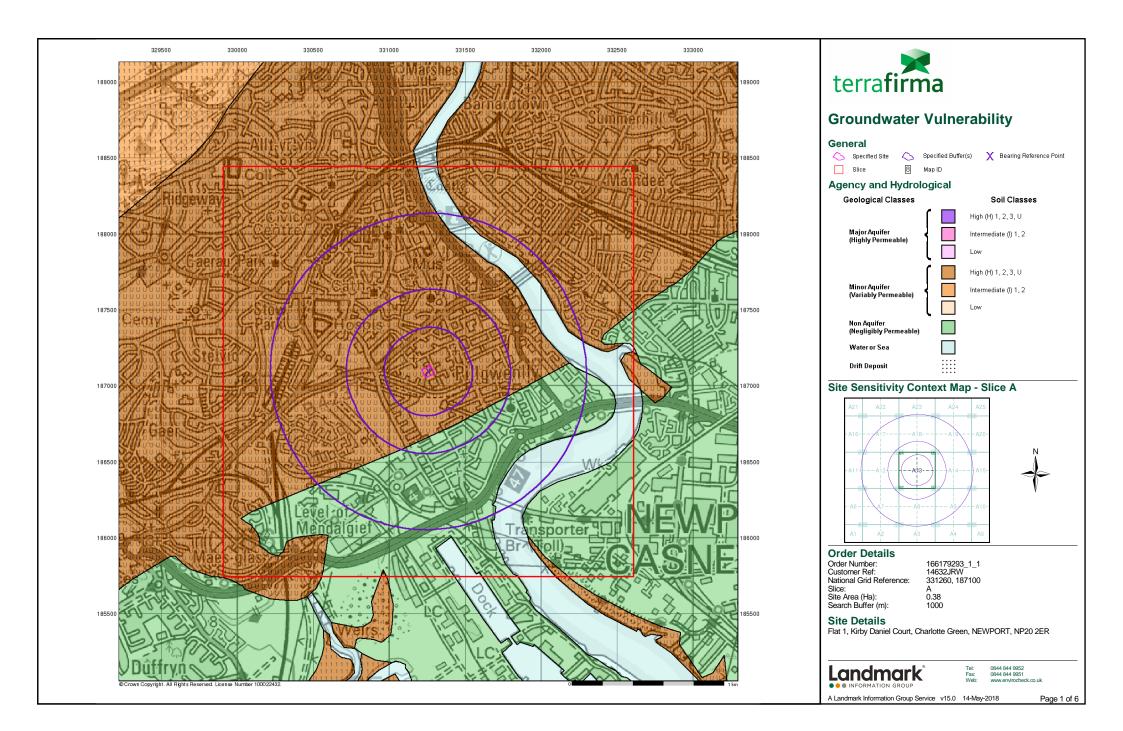

#### Report Version v53.0

| Data Type                                                     | Page<br>Number | On Site | 0 to 250m | 251 to 500m | 501 to 1000m<br>(*up to 2000m) |
|---------------------------------------------------------------|----------------|---------|-----------|-------------|--------------------------------|
| Agency & Hydrological                                         |                |         |           |             |                                |
| BGS Groundwater Flooding Susceptibility                       |                |         |           |             | n/a                            |
| Contaminated Land Register Entries and Notices                |                |         |           |             |                                |
| Discharge Consents                                            | pg 1           |         |           |             | 30                             |
| Prosecutions Relating to Controlled Waters                    |                |         | n/a       | n/a         | n/a                            |
| Enforcement and Prohibition Notices                           |                |         |           |             |                                |
| Integrated Pollution Controls                                 |                |         |           |             |                                |
| Integrated Pollution Prevention And Control                   | pg 8           |         |           |             | 1                              |
| Local Authority Integrated Pollution Prevention And Control   |                |         |           |             |                                |
| Local Authority Pollution Prevention and Controls             | pg 8           |         |           | 2           | 5                              |
| Local Authority Pollution Prevention and Control Enforcements |                |         |           |             |                                |
| Nearest Surface Water Feature                                 | pg 9           |         |           | Yes         |                                |
| Pollution Incidents to Controlled Waters                      | pg 9           |         |           |             | 9                              |
| Prosecutions Relating to Authorised Processes                 |                |         |           |             |                                |
| Registered Radioactive Substances                             | pg 11          |         |           | 18          | 7                              |
| River Quality                                                 |                |         |           |             |                                |
| River Quality Biology Sampling Points                         |                |         |           |             |                                |
| River Quality Chemistry Sampling Points                       |                |         |           |             |                                |
| Substantiated Pollution Incident Register                     | pg 15          |         |           |             | 1                              |
| Water Abstractions                                            | pg 15          |         |           |             | (*4)                           |
| Water Industry Act Referrals                                  |                |         |           |             |                                |
| Groundwater Vulnerability                                     | pg 16          | Yes     | n/a       | n/a         | n/a                            |
| Drift Deposits                                                | pg 16          | 1       | n/a       | n/a         | n/a                            |
| Bedrock Aquifer Designations                                  | pg 16          | Yes     | n/a       | n/a         | n/a                            |
| Superficial Aquifer Designations                              | pg 16          | Yes     | n/a       | n/a         | n/a                            |
| Source Protection Zones                                       |                |         |           |             |                                |
| Extreme Flooding from Rivers or Sea without Defences          | pg 16          |         | Yes       | n/a         | n/a                            |
| Flooding from Rivers or Sea without Defences                  |                |         |           | n/a         | n/a                            |
| Areas Benefiting from Flood Defences                          |                |         |           | n/a         | n/a                            |
| Flood Water Storage Areas                                     |                |         |           | n/a         | n/a                            |
| Flood Defences                                                |                |         |           | n/a         | n/a                            |
| OS Water Network Lines                                        | pg 16          |         |           | 2           | 34                             |