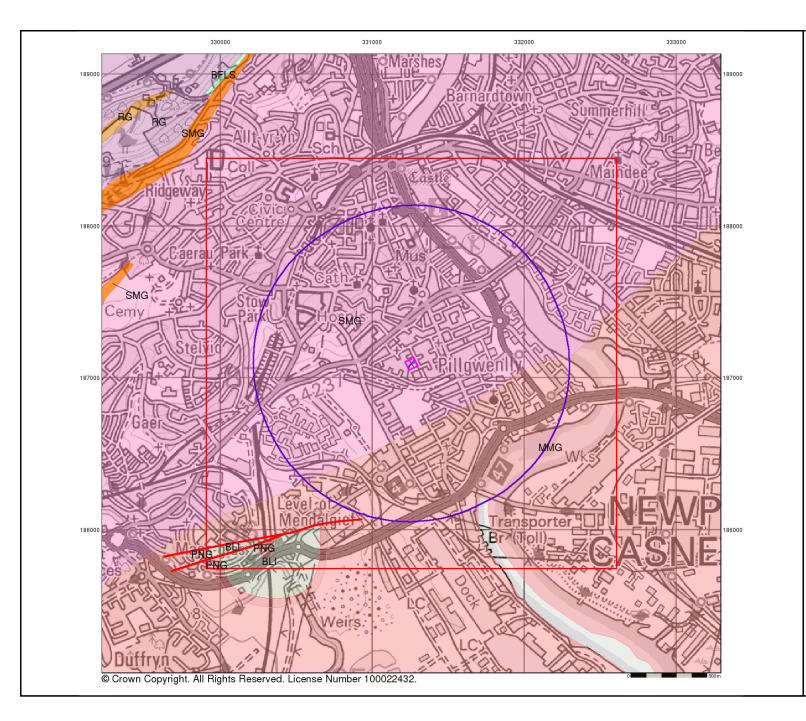

| Data Type                                                         | Page<br>Number | On Site | 0 to 250m | 251 to 500m | 501 to 1000m<br>(*up to 2000m) |
|-------------------------------------------------------------------|----------------|---------|-----------|-------------|--------------------------------|
| Geological                                                        |                |         |           |             |                                |
| BGS 1:625,000 Solid Geology                                       | pg 29          | Yes     | n/a       | n/a         | n/a                            |
| BGS Estimated Soil Chemistry                                      | pg 29          | Yes     |           |             | Yes                            |
| BGS Recorded Mineral Sites                                        | pg 29          |         |           |             | 1                              |
| BGS Urban Soil Chemistry                                          |                |         |           |             |                                |
| BGS Urban Soil Chemistry Averages                                 |                |         |           |             |                                |
| CBSCB Compensation District                                       |                |         | n/a       | n/a         | n/a                            |
| Coal Mining Affected Areas                                        |                |         | n/a       | n/a         | n/a                            |
| Mining Instability                                                |                |         | n/a       | n/a         | n/a                            |
| Man-Made Mining Cavities                                          |                |         |           |             |                                |
| Natural Cavities                                                  |                |         |           |             |                                |
| Non Coal Mining Areas of Great Britain                            | pg 29          | Yes     |           | n/a         | n/a                            |
| Potential for Collapsible Ground Stability Hazards                | pg 29          |         | Yes       | n/a         | n/a                            |
| Potential for Compressible Ground Stability Hazards               | pg 29          | Yes     |           | n/a         | n/a                            |
| Potential for Ground Dissolution Stability Hazards                |                |         |           | n/a         | n/a                            |
| Potential for Landslide Ground Stability Hazards                  | pg 29          | Yes     | Yes       | n/a         | n/a                            |
| Potential for Running Sand Ground Stability Hazards               | pg 30          | Yes     |           | n/a         | n/a                            |
| Potential for Shrinking or Swelling Clay Ground Stability Hazards | pg 30          | Yes     | Yes       | n/a         | n/a                            |
| Radon Potential - Radon Affected Areas                            | pg 30          | Yes     | n/a       | n/a         | n/a                            |
| Radon Potential - Radon Protection Measures                       |                |         | n/a       | n/a         | n/a                            |
| Industrial Land Use                                               |                |         |           |             |                                |
| Contemporary Trade Directory Entries                              | pg 31          |         | 11        | 112         | 210                            |
| Fuel Station Entries                                              | pg 58          |         |           | 2           | 1                              |
| Points of Interest - Commercial Services                          | pg 59          |         | 9         | 19          | 88                             |
| Points of Interest - Education and Health                         | pg 68          |         |           | 4           | 3                              |
| Points of Interest - Manufacturing and Production                 | pg 69          |         |           | 14          | 61                             |
| Points of Interest - Public Infrastructure                        | pg 75          |         | 1         | 4           | 14                             |
| Points of Interest - Recreational and Environmental               | pg 77          |         | 1         | 3           | 7                              |
| Gas Pipelines                                                     |                |         |           |             |                                |
| Underground Electrical Cables                                     |                |         |           |             |                                |