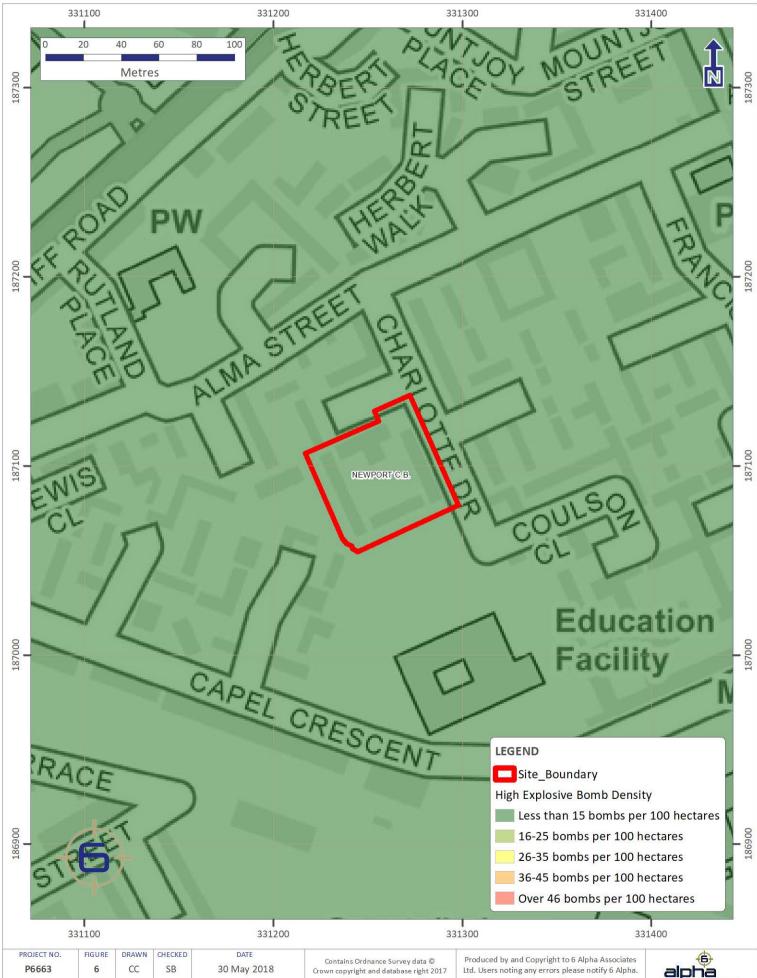

ORT, NP20 2ER

### **Site Location**









## Figure Two - Site Boundary



FLAT 1, KIRBY DANIEL COURT, CHARLOTTE GREEN, NEWPORT, NP20 2ER

### Site Boundary







## Figure Three - Aerial Photography (2016)



### FLAT 1, KIRBY DANIEL COURT, CHARLOTTE GREEN, NEWPORT, NP20 2ER



### Aerial Photography (2016)





## **Figure Four – 1945 Aerial Photography**



### FLAT 1, KIRBY DANIEL COURT, CHARLOTTE GREEN, NEWPORT, NP20 2ER



### Aerial Photography (1945)





## **Figure Five - WWII Luftwaffe Bombing Targets**



#### FLAT 1, KIRBY DANIEL COURT, CHARLOTTE GREEN, NEWPORT, NP20 2ER



### WWII Luftwaffe Bombing Targets





# **Figure Six - WWII High Explosive Bomb Density**



## FLAT 1, KIRBY DANIEL COURT, CHARLOTTE GREEN, NEWPORT, NP20 2ER



## WWII High Explosive Bomb Density





ANNEX C Risk Assessment Definitions



The contaminated land regime is set out in Part IIA of the Environmental Protection Act (EPA) 1990 and was introduced on the 1<sup>st</sup> April 2000 in England and 1<sup>st</sup> July 2001 in Wales. A similar regime was introduced in Scotland on 14<sup>th</sup> July 2000.

Part IIA was introduced to achieve two aims:

- (1) The identification of contaminated land
- (2) The remediation of contaminated land that poses an unacceptable risk to human health and/or the environment

Under Part IIA the statutory definition of 'contaminated land' is:

"any land which appears to the local authority in whose area it is situated, to be in such a condition, by reason of substances in, on, or under the land, that:

- (a) Significant harm is being caused or th