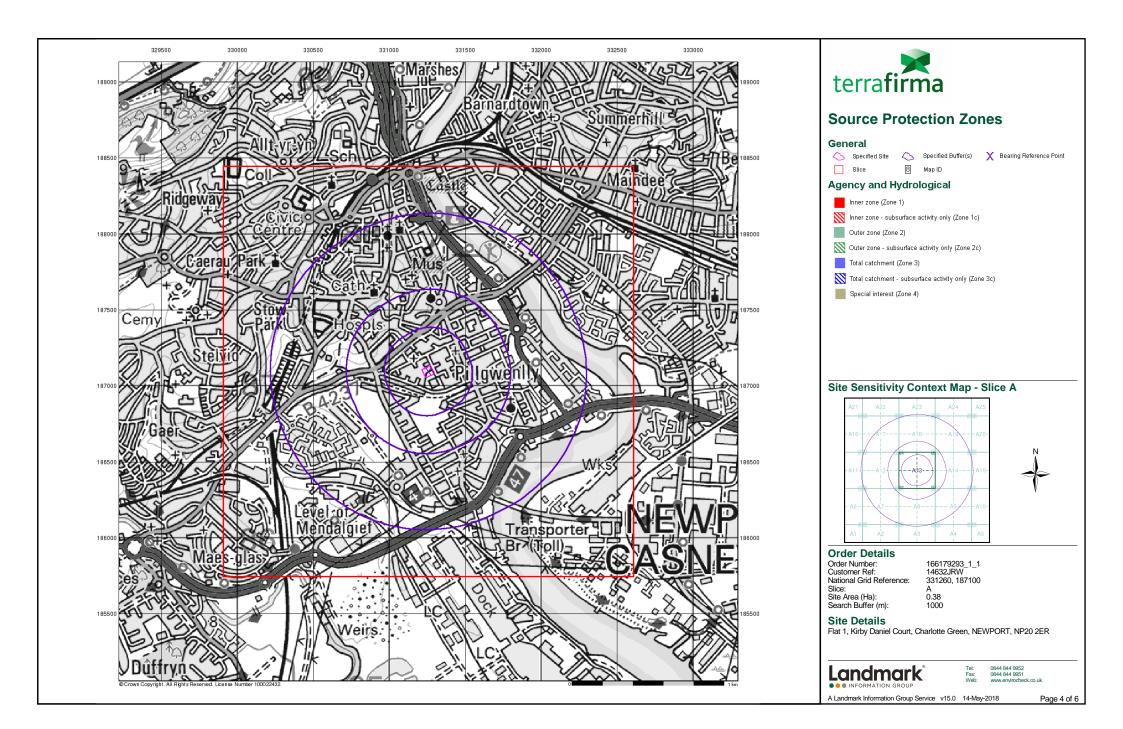

#### Report Version v53.0

| Data Type                                                     | Page<br>Number | On Site | 0 to 250m | 251 to 500m | 501 to 1000m<br>(*up to 2000m) |
|---------------------------------------------------------------|----------------|---------|-----------|-------------|--------------------------------|
| Agency & Hydrological                                         |                |         |           |             |                                |
| BGS Groundwater Flooding Susceptibility                       |                |         |           |             | n/a                            |
| Contaminated Land Register Entries and Notices                |                |         |           |             |                                |
| Discharge Consents                                            | pg 1           |         |           |             | 30                             |
| Prosecutions Relating to Controlled Waters                    |                |         | n/a       | n/a         | n/a                            |
| Enforcement and Prohibition Notices                           |                |         |           |             |                                |
| Integrated Pollution Controls                                 |                |         |           |             |                                |
| Integrated Pollution Prevention And Control                   | pg 8           |         |           |             | 1                              |
| Local Authority Integrated Pollution Prevention And Control   |                |         |           |             |                                |
| Local Authority Pollution Prevention and Controls             | pg 8           |         |           | 2           | 5                              |
| Local Authority Pollution Prevention and Control Enforcements |                |         |           |             |                                |
| Nearest Surface Water Feature                                 | pg 9           |         |           | Yes         |                                |
| Pollution Incidents to Controlled Waters                      | pg 9           |         |           |             | 9                              |
| Prosecutions Relating to Authorised Processes                 |                |         |           |             |                                |
| Registered Radioactive Substances                             | pg 11          |         |           | 18          | 7                              |
| River Quality                                                 |                |         |           |             |                                |
| River Quality Biology Sampling Points                         |                |         |           |             |                                |
| River Quality Chemistry Sampling Points                       |                |         |           |             |                                |
| Substantiated Pollution Incident Register                     | pg 15          |         |           |             | 1                              |
| Water Abstractions                                            | pg 15          |         |           |             | (*4)                           |
| Water Industry Act Referrals                                  |                |         |           |             |                                |
| Groundwater Vulnerability                                     | pg 16          | Yes     | n/a       | n/a         | n/a                            |
| Drift Deposits                                                | pg 16          | 1       | n/a       | n/a         | n/a                            |
| Bedrock Aquifer Designations                                  | pg 16          | Yes     | n/a       | n/a         | n/a                            |
| Superficial Aquifer Designations                              | pg 16          | Yes     | n/a       | n/a         | n/a                            |
| Source Protection Zones                                       |                |         |           |             |                                |
| Extreme Flooding from Rivers or Sea without Defences          | pg 16          |         | Yes       | n/a         | n/a                            |
| Flooding from Rivers or Sea without Defences                  |                |         |           | n/a         | n/a                            |
| Areas Benefiting from Flood Defences                          |                |         |           | n/a         | n/a                            |
| Flood Water Storage Areas                                     |                |         |           | n/a         | n/a                            |
| Flood Defences                                                |                |         |           | n/a         | n/a                            |
| OS Water Network Lines                                        | pg 16          |         |           | 2           | 34                             |