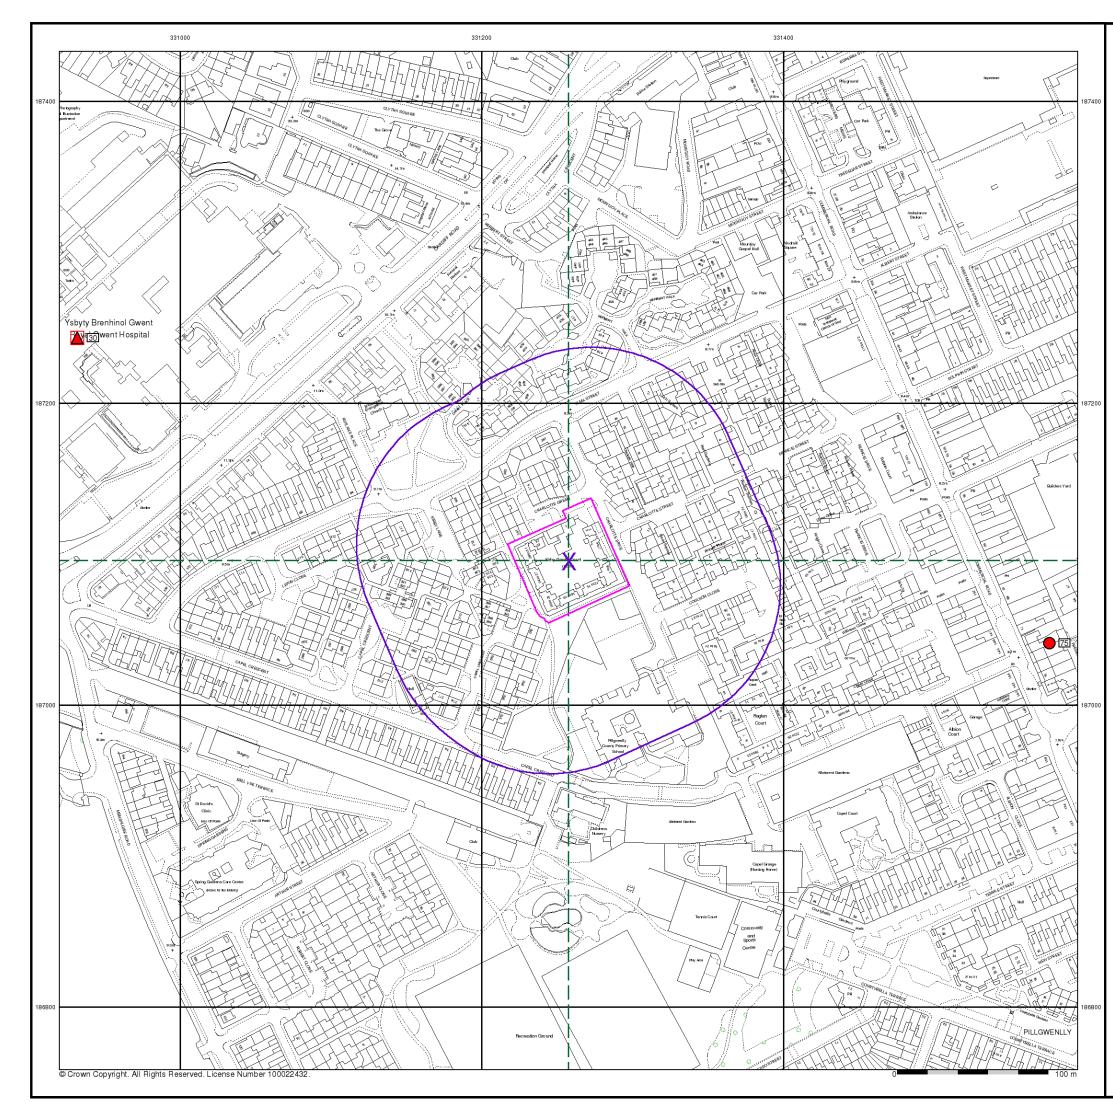

#### **Order Details:**

Order Number: 166179293\_1\_1

Customer Reference: 14632JRW

National Grid Reference: 331260, 187100

Slice: A

Site Area (Ha):

0.38

Search Buffer (m): 1000

#### Site Details:

Flat 1, Kirby Daniel Court Charlotte Green NEWPORT NP20 2ER