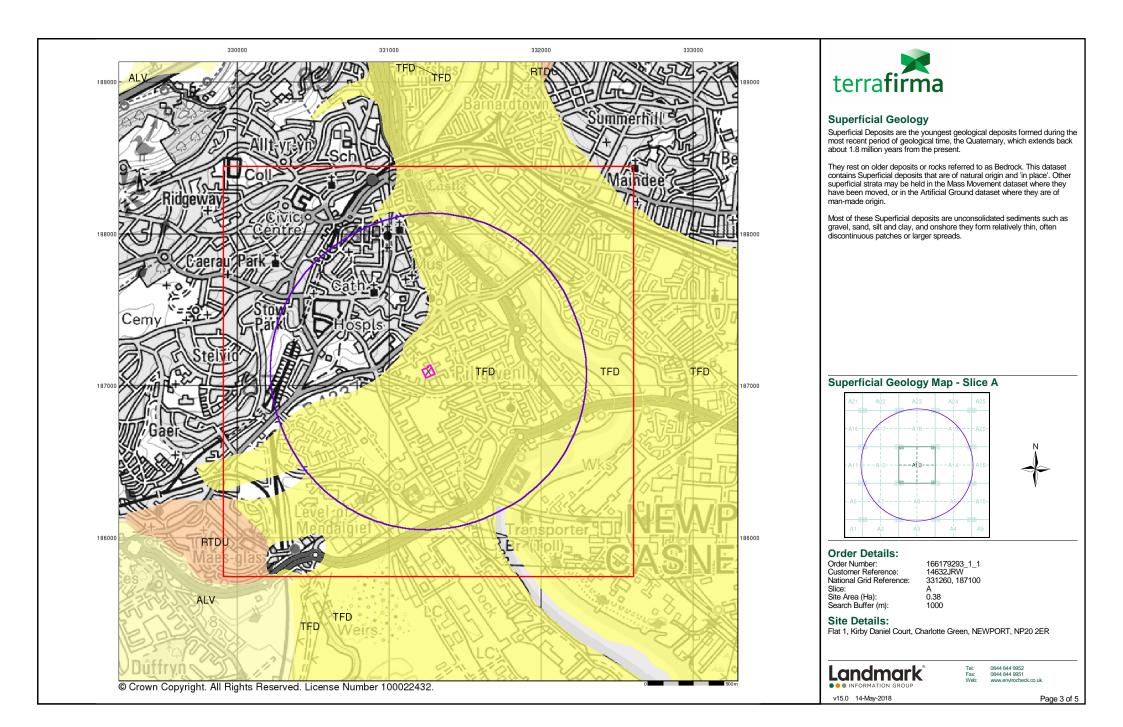

| Data Type                                                         | Page<br>Number | On Site | 0 to 250m | 251 to 500m | 501 to 1000m<br>(*up to 2000m) |
|-------------------------------------------------------------------|----------------|---------|-----------|-------------|--------------------------------|
| Geological                                                        |                |         |           |             |                                |
| BGS 1:625,000 Solid Geology                                       | pg 29          | Yes     | n/a       | n/a         | n/a                            |
| BGS Estimated Soil Chemistry                                      | pg 29          | Yes     |           |             | Yes                            |
| BGS Recorded Mineral Sites                                        | pg 29          |         |           |             | 1                              |
| BGS Urban Soil Chemistry                                          |                |         |           |             |                                |
| BGS Urban Soil Chemistry Averages                                 |                |         |           |             |                                |
| CBSCB Compensation District                                       |                |         | n/a       | n/a         | n/a                            |
| Coal Mining Affected Areas                                        |                |         | n/a       | n/a         | n/a                            |
| Mining Instability                                                |                |         | n/a       | n/a         | n/a                            |
| Man-Made Mining Cavities                                          |                |         |           |             |                                |
| Natural Cavities                                                  |                |         |           |             |                                |
| Non Coal Mining Areas of Great Britain                            | pg 29          | Yes     |           | n/a         | n/a                            |
| Potential for Collapsible Ground Stability Hazards                | pg 29          |         | Yes       | n/a         | n/a                            |
| Potential for Compressible Ground Stability Hazards               | pg 29          | Yes     |           | n/a         | n/a                            |
| Potential for Ground Dissolution Stability Hazards                |                |         |           | n/a         | n/a                            |
| Potential for Landslide Ground Stability Hazards                  | pg 29          | Yes     | Yes       | n/a         | n/a                            |
| Potential for Running Sand Ground Stability Hazards               | pg 30          | Yes     |           | n/a         | n/a                            |
| Potential for Shrinking or Swelling Clay Ground Stability Hazards | pg 30          | Yes     | Yes       | n/a         | n/a                            |
| Radon Potential - Radon Affected Areas                            | pg 30          | Yes     | n/a       | n/a         | n/a                            |
| Radon Potential - Radon Protection Measures                       |                |         | n/a       | n/a         | n/a                            |
| Industrial Land Use                                               |                |         |           |             |                                |
| Contemporary Trade Directory Entries                              | pg 31          |         | 11        | 112         | 210                            |
| Fuel Station Entries                                              | pg 58          |         |           | 2           | 1                              |
| Points of Interest - Commercial Services                          | pg 59          |         | 9         | 19          | 88                             |
| Points of Interest - Education and Health                         | pg 68          |         |           | 4           | 3                              |
| Points of Interest - Manufacturing and Production                 | pg 69          |         |           | 14          | 61                             |
| Points of Interest - Public Infrastructure                        | pg 75          |         | 1         | 4           | 14                             |
| Points of Interest - Recreational and Environmental               | pg 77          |         | 1         | 3           | 7                              |
| Gas Pipelines                                                     |                |         |           |             |                                |
| Underground Electrical Cables                                     |                |         |           |             |                                |