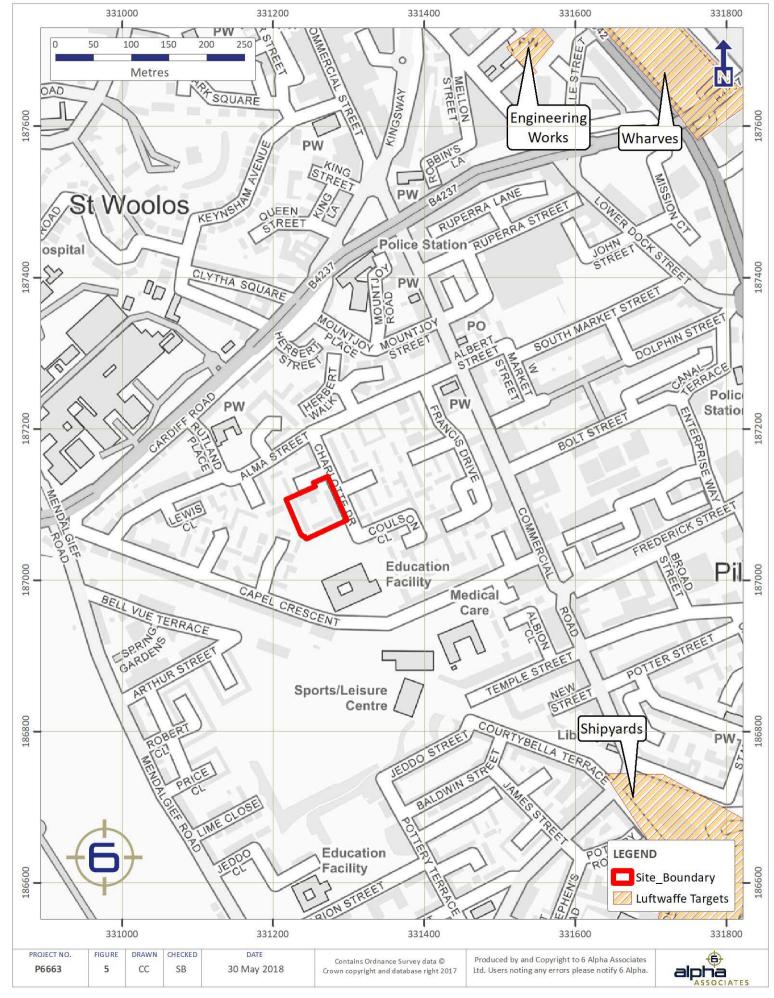

uld be re-engaged to refine this risk assessment





## **Report Figures**



## **Figure One - Site Location**



FLAT 1, KIRBY DANIEL COURT, CHARLOTTE GREEN, NEWPORT, NP20 2ER

### **Site Location**









## Figure Two - Site Boundary



FLAT 1, KIRBY DANIEL COURT, CHARLOTTE GREEN, NEWPORT, NP20 2ER

### Site Boundary







## Figure Three - Aerial Photography (2016)



### FLAT 1, KIRBY DANIEL COURT, CHARLOTTE GREEN, NEWPORT, NP20 2ER



### Aerial Photography (2016)





## **Figure Four – 1945 Aerial Photography**



### FLAT 1, KIRBY DANIEL COURT, CHARLOTTE GREEN, NEWPORT, NP20 2ER



### Aerial Photography (1945)





## **Figure Five - WWII Luftwaffe Bombing Targets**



#### FLAT 1, KIRBY DANIEL COURT, CHARLOTTE GREEN, NEWPORT, NP20 2ER



### WWII Luftwaffe Bombing Targets





# **Figure Six - WWII High Explosive Bomb Density**



## FLAT 1, KIRBY DANIEL COURT, CHARLOTTE GREEN, NEWPORT, NP20 2ER



## WWII High Explosive Bomb Density





ANNEX C Risk Assessment Definitions



The contaminated land regime is set out in Part IIA of the Environmental Protection Act (EPA) 1990 and was introduced on the 1<sup>st</sup> April 2000 in England and 1<sup>st</sup> July 2001 in Wales. A similar regime was introduced in Scotland on 14<sup>th</sup> July 2000.

Part IIA was introduced to achieve two aims:

- (1) The identification of contaminated land
- (2) The remediation of contaminated land that poses an unacceptable risk to human health and/or the environment

Under Part IIA the statutory definition of 'contaminated land' is:

"any land which appears to the local auth