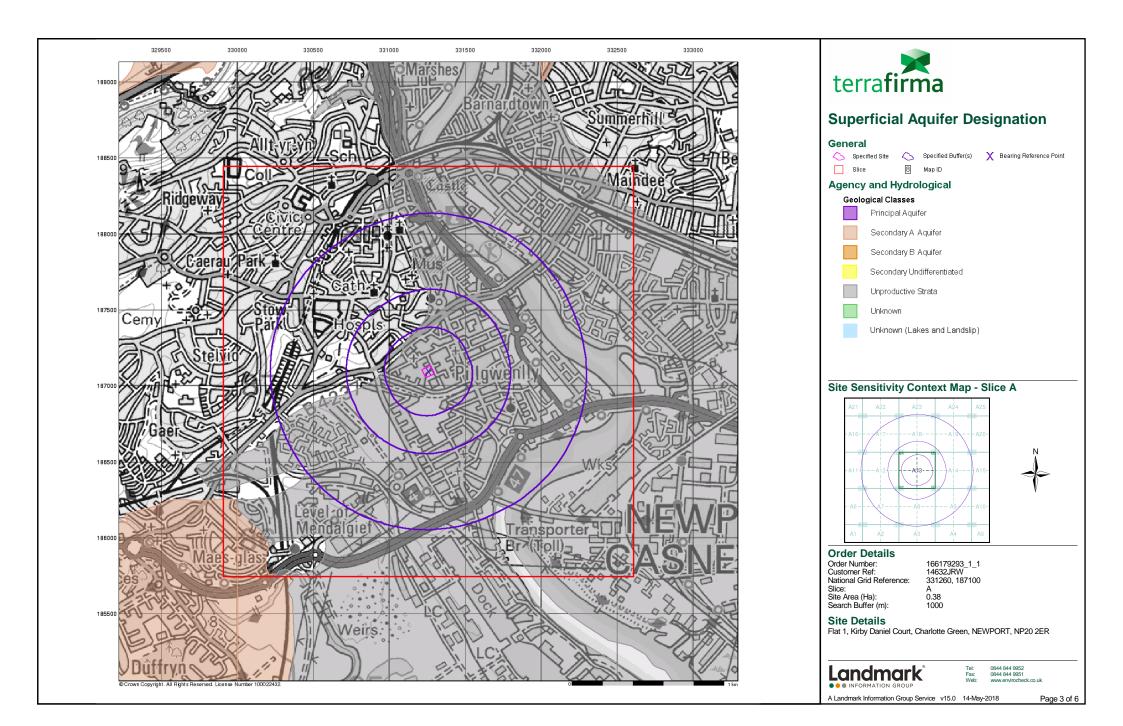

#### Report Version v53.0

| Data Type                                                     | Page<br>Number | On Site | 0 to 250m | 251 to 500m | 501 to 1000m<br>(*up to 2000m) |
|---------------------------------------------------------------|----------------|---------|-----------|-------------|--------------------------------|
| Agency & Hydrological                                         |                |         |           |             |                                |
| BGS Groundwater Flooding Susceptibility                       |                |         |           |             | n/a                            |
| Contaminated Land Register Entries and Notices                |                |         |           |             |                                |
| Discharge Consents                                            | pg 1           |         |           |             | 30                             |
| Prosecutions Relating to Controlled Waters                    |                |         | n/a       | n/a         | n/a                            |
| Enforcement and Prohibition Notices                           |                |         |           |             |                                |
| Integrated Pollution Controls                                 |                |         |           |             |                                |
| Integrated Pollution Prevention And Control                   | pg 8           |         |           |             | 1                              |
| Local Authority Integrated Pollution Prevention And Control   |                |         |           |             |                                |
| Local Authority Pollution Prevention and Controls             | pg 8           |         |           | 2           | 5                              |
| Local Authority Pollution Prevention and Control Enforcements |                |         |           |             |                                |
| Nearest Surface Water Feature                                 | pg 9           |         |           | Yes         |                                |
| Pollution Incidents to Controlled Waters                      | pg 9           |         |           |             | 9                              |
| Prosecutions Relating to Authorised Processes                 |                |         |           |             |                                |
| Registered Radioactive Substances                             | pg 11          |         |           | 18          | 7                              |
| River Quality                                                 |                |         |           |             |                                |
| River Quality Biology Sampling Points                         |                |         |           |             |                                |
| River Quality Chemistry Sampling Points                       |                |         |           |             |                                |
| Substantiated Pollution Incident Register                     | pg 15          |         |           |             | 1                              |
| Water Abstractions                                            | pg 15          |         |           |             | (*4)                           |
| Water Industry Act Referrals                                  |                |         |           |             |                                |
| Groundwater Vulnerability                                     | pg 16          | Yes     | n/a       | n/a         | n/a                            |
| Drift Deposits                                                | pg 16          | 1       | n/a       | n/a         | n/a                            |
| Bedrock Aquifer Designations                                  | pg 16          | Yes     | n/a       | n/a         | n/a                            |
| Superficial Aquifer Designations                              | pg 16          | Yes     | n/a       | n/a         | n/a                            |
| Source Protection Zones                                       |                |         |           |             |                                |
| Extreme Flooding from Rivers or Sea without Defences          | pg 16          |         | Yes       | n/a         | n/a                            |
| Flooding from Rivers or Sea without Defences                  |                |         |           | n/a         | n/a                            |
| Areas Benefiting from Flood Defences                          |                |         |           | n/a         | n/a                            |
| Flood Water Storage Areas                                     |                |         |           | n/a         | n/a                            |
| Flood Defences                                                |                |         |           | n/a         | n/a                            |
| OS Water Network Lines                                        | pg 16          |         |           | 2           | 34                             |