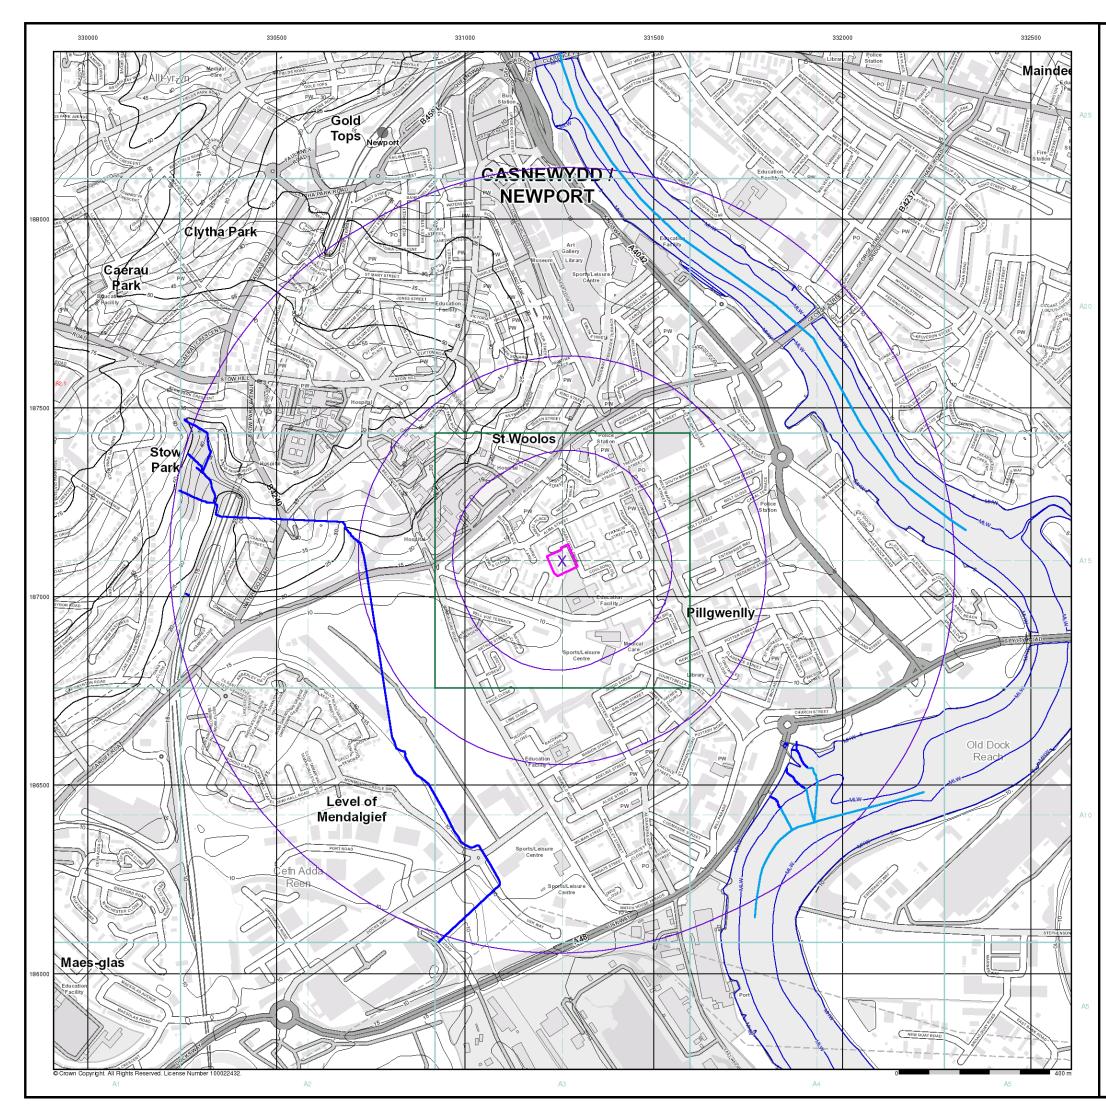

#### **Order Details:**

Order Number: 166179293\_1\_1

Customer Reference: 14632JRW

National Grid Reference: 331260, 187100

Slice: A

Site Area (Ha):

0.38

Search Buffer (m): 1000

#### Site Details:

Flat 1, Kirby Daniel Court Charlotte Green NEWPORT NP20 2ER