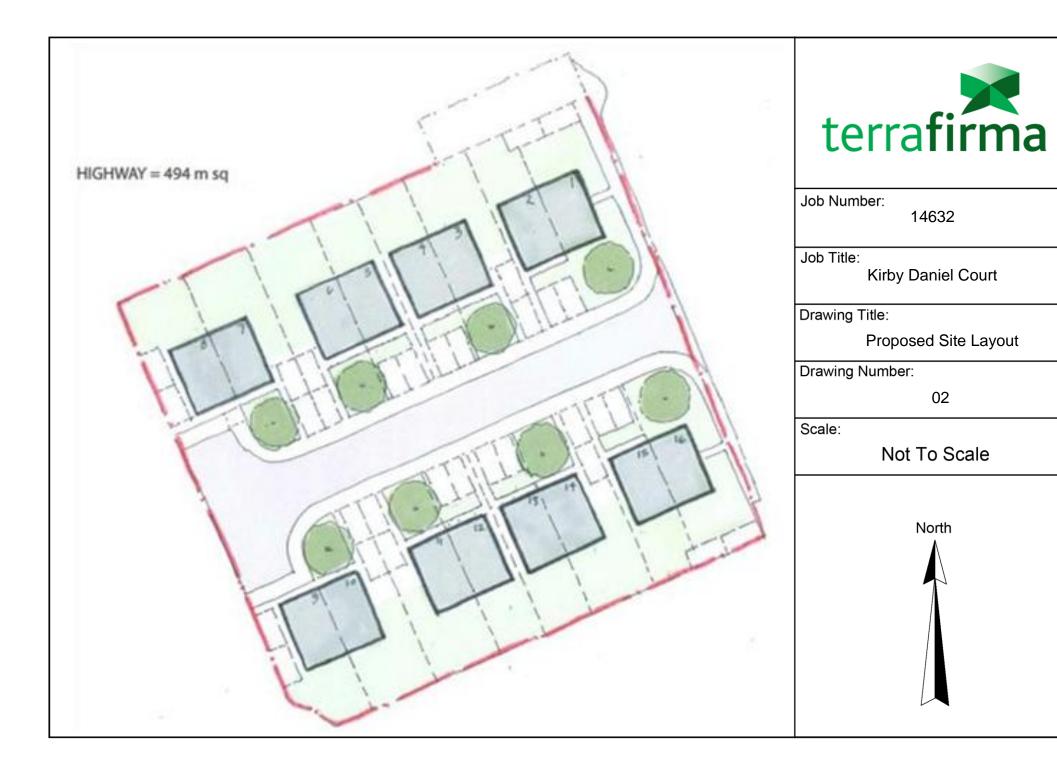

constraint of the system           0.9         0.9         0.8         Image: constraint of the system         Image: constraint of the system           0.7         1.5         0.3         Image: constraint of the system         Image: constraint of the system           0         1         0         0         Image: constraint of the system         Image: constraint of the system           0         0         0         0         Image: constraint of the system         Image: constraint of the system           0         0         0         0         Image: constraint of the system         Image: constraint of the system           0         0         0         0         0         Image: constraint of the system         Image: consthe system< | WS01         WS04         WS05 |



DRAWINGS