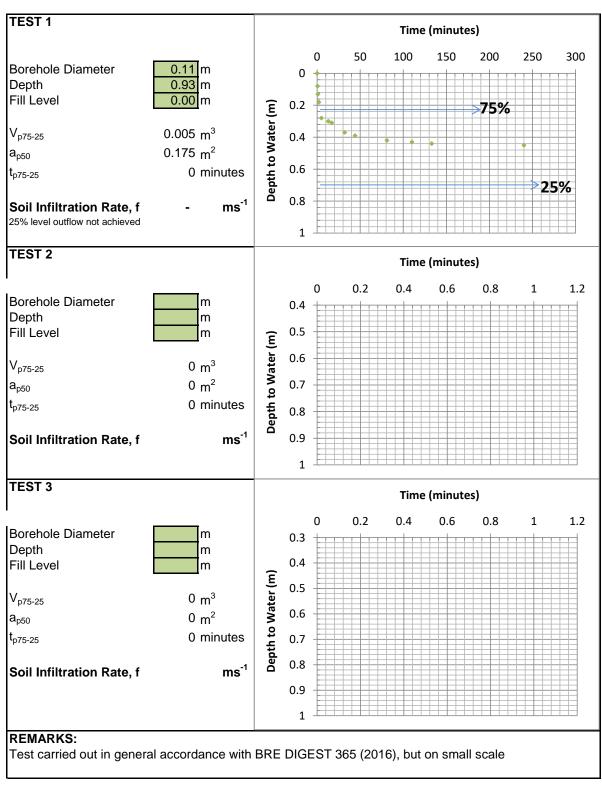

|                                           |



ANNEX E Soakaway Results

## SOAKAWAY TEST



**Trial Pit:** 

**WS03** 

Client: Charter Housing Association Ltd Site Name: Kirby Daniel Court Project Number: 14632 Date: 15/05/2018



## SOAKAWAY TEST



**Trial Pit:** 

**WS07** 

Client: Charter Housing Association Ltd Site Name: Kirby Daniel Court Project Number: 14632 Date: 16/05/2018





ANNEX F Dynamic Cone Penetrometer Results



Site Name: Kirby Daniel Court Project Number: 14632 Date: 16/05/2018

| Initial Sc | ale Reading | (mm)        | 60        |           | um bgl (mm) |                     | 0           |         |         |          |
|------------|-------------|-------------|-----------|-----------|-------------|---------------------|-------------|---------|---------|----------|
|            | scale       | penetration | depth bgl |           | CBR (%)     |                     |             |         |         |          |
| blows      | reading     | increment   | (m)       | (mm/blow) |             |                     |             | CBR (%) |         |          |
|            | (mm)        | (mm)        |           |           |             | 0