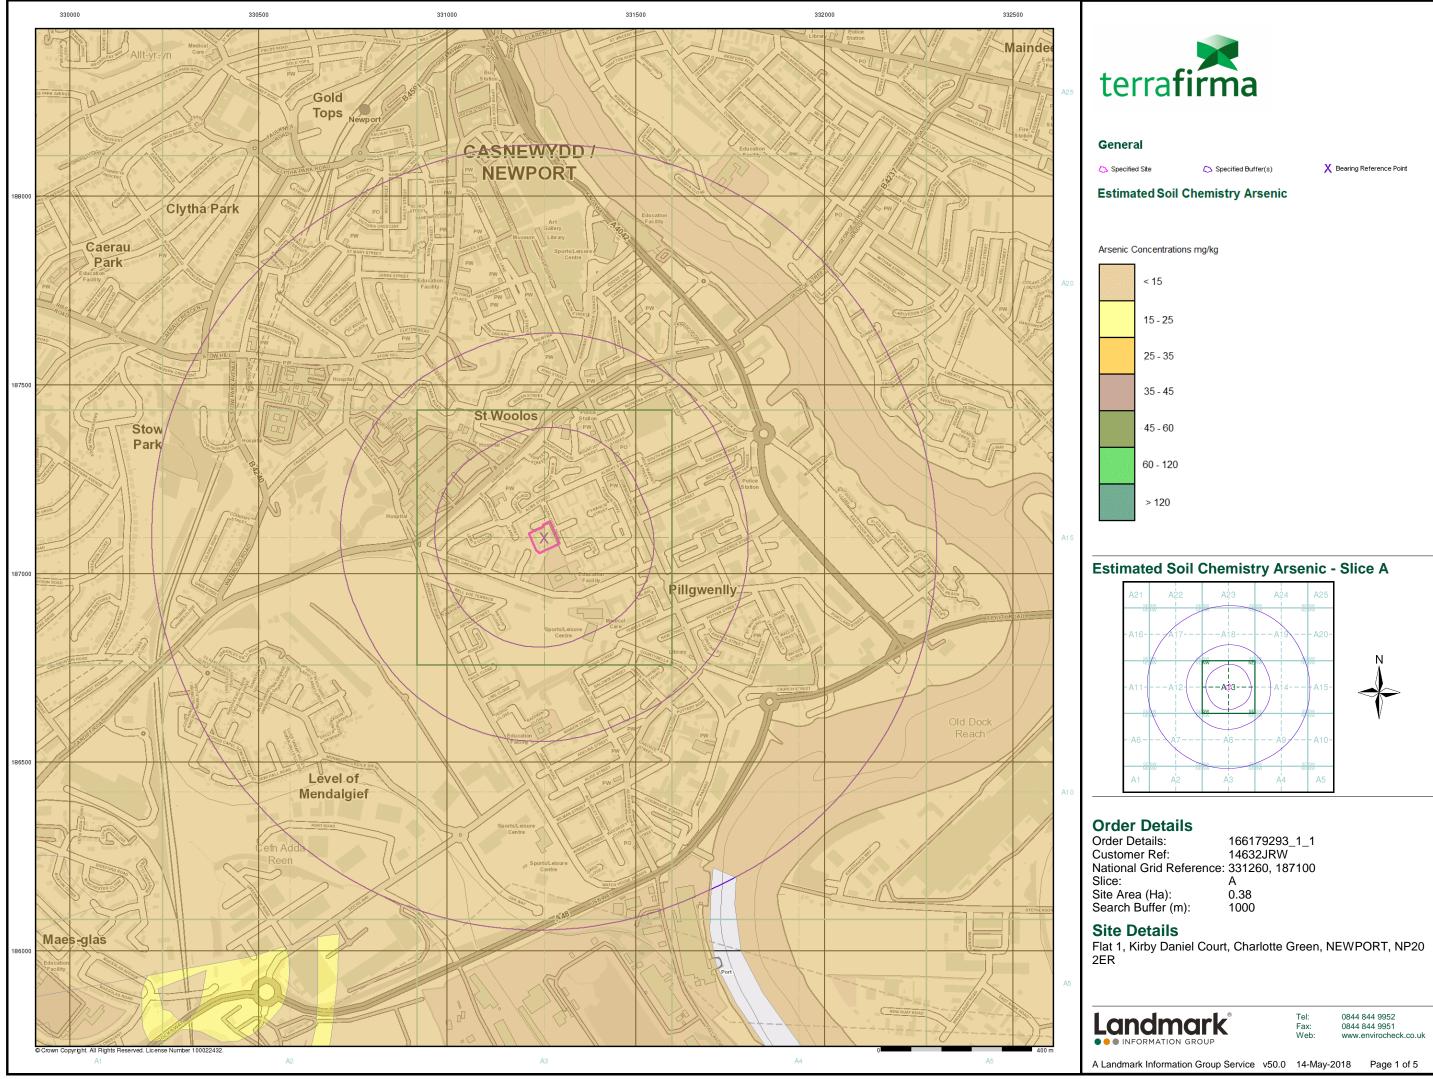

#### **Order Details:**

Order Number: 166179293\_1\_1

Customer Reference: 14632JRW

National Grid Reference: 331260, 187100

Slice: A

Site Area (Ha):

0.38

Search Buffer (m): 1000

| Data Type                                                         | Page<br>Number | On Site | 0 to 250m | 251 to 500m | 501 to 1000m<br>(*up to 2000m) |
|-------------------------------------------------------------------|----------------|---------|-----------|-------------|--------------------------------|
| Geological                                                        |                |         |           |             |                                |
| BGS 1:625,000 Solid Geology                                       | pg 29          | Yes     | n/a       | n/a         | n/a                            |
| BGS Estimated Soil Chemistry                                      | pg 29          | Yes     |           |             | Yes                            |
| BGS Recorded Mineral Sites                                        | pg 29          |         |           |             | 1                              |
| BGS Urban Soil Chemistry                                          |                |         |           |             |                                |
| BGS Urban Soil Chemistry Averages                                 |                |         |           |             |                                |
| CBSCB Compensation District                                       |                |         | n/a       | n/a         | n/a                            |
| Coal Mining Affected Areas                                        |                |         | n/a       | n/a         | n/a                            |
| Mining Instability                                                |                |         | n/a       | n/a         | n/a                            |
| Man-Made Mining Cavities                                          |                |         |           |             |                                |
| Natural Cavities                                                  |                |         |           |             |                                |
| Non Coal Mining Areas of Great Britain                            | pg 29          | Yes     |           | n/a         | n/a                            |
| Potential for Collapsible Ground Stability Hazards                | pg 29          |         | Yes       | n/a         | n/a                            |
| Potential for Compressible Ground Stability Hazards               | pg 29          | Yes     |           | n/a         | n/a                            |
| Potential for Ground Dissolution Stability Hazards                |                |         |           | n/a         | n/a                            |
| Potential for Landslide Ground Stability Hazards                  | pg 29          | Yes     | Yes       | n/a         | n/a                            |
| Potential for Running Sand Ground Stability Hazards               | pg 30          | Yes     |           | n/a         | n/a                            |
| Potential for Shrinking or Swelling Clay Ground Stability Hazards | pg 30          | Yes     | Yes       | n/a         | n/a                            |
| Radon Potential - Radon Affected Areas                            | pg 30          | Yes     | n/a       | n/a         | n/a                            |
| Radon Potential - Radon Protection Measures                       |                |         | n/a       | n/a         | n/a                            |
| Industrial Land Use                                               |                |         |           |             |                                |
| Contemporary Trade Directory Entries                              | pg 31          |         | 11        | 112         | 210                            |
| Fuel Station Entries                                              | pg 58          |         |           | 2           | 1                              |
| Points of Interest - Commercial Services                          | pg 59          |         | 9         | 19          | 88                             |
| Points of Interest - Education and Health                         | pg 68          |         |           | 4           | 3                              |
| Points of Interest - Manufacturing and Production                 | pg 69          |         |           | 14          | 61                             |
| Points of Interest - Public Infrastructure                        | pg 75          |         | 1         | 4           | 14                             |
| Points of Interest - Recreational and Environmental               | pg 77          |         | 1         | 3           | 7                              |
| Gas Pipelines                                                     |                |         |           |             |                                |
| Underground Electrical Cables                                     |                |         |           |             |                                |