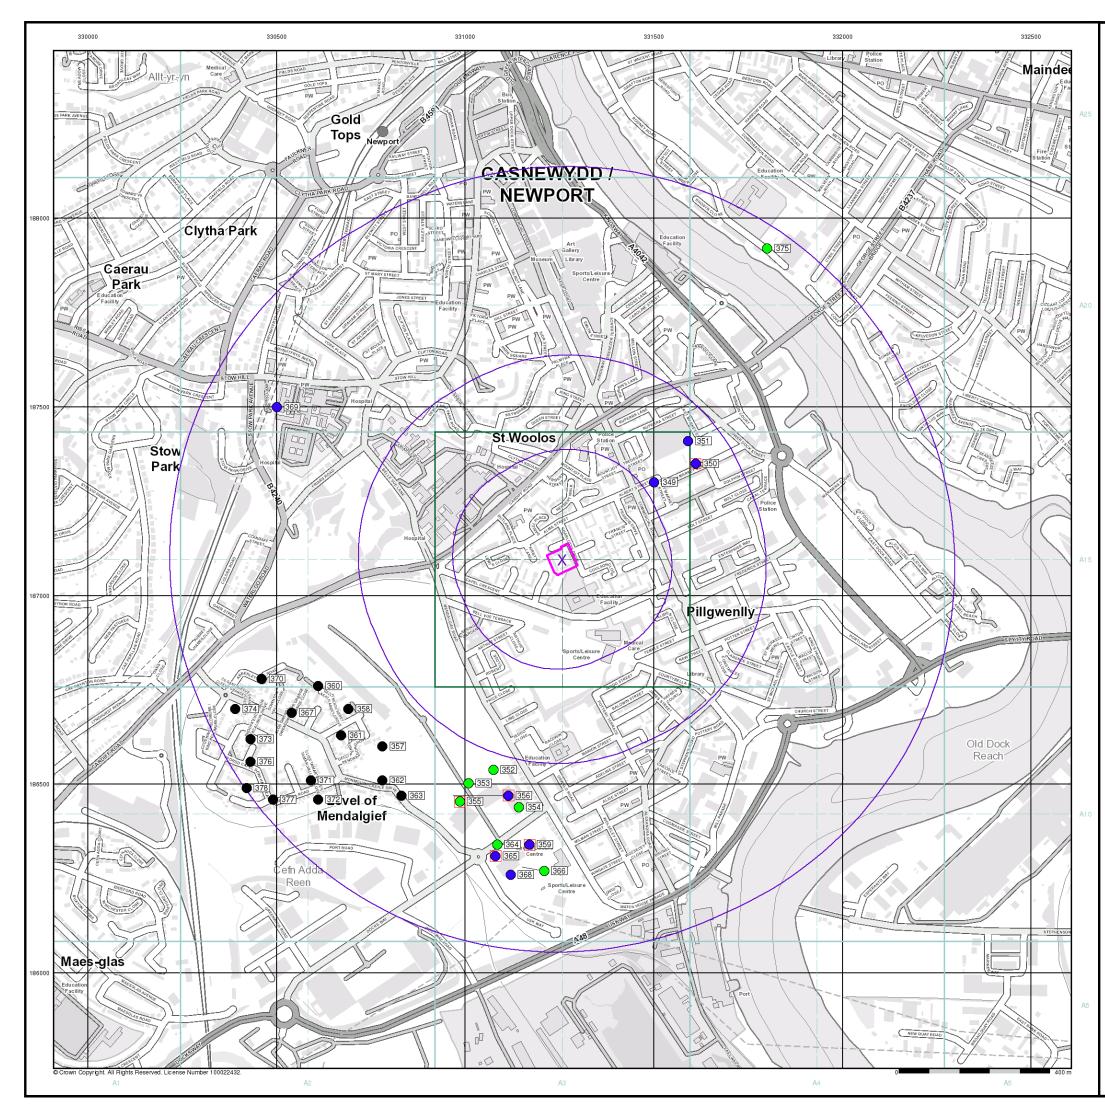

| Map<br>ID |                                                                                                                                                                                                                                                                                                | Details                                                                                                                                                                                                                                                                                                                                                                                                                                                                                                                                              | Quadrant<br>Reference<br>(Compass<br>Direction) | Estimated<br>Distance<br>From Site | Contact | NGR              |
|-----------|------------------------------------------------------------------------------------------------------------------------------------------------------------------------------------------------------------------------------------------------------------------------------------------------|------------------------------------------------------------------------------------------------------------------------------------------------------------------------------------------------------------------------------------------------------------------------------------------------------------------------------------------------------------------------------------------------------------------------------------------------------------------------------------------------------------------------------------------------------|-------------------------------------------------|------------------------------------|---------|------------------|
|           | Discharge Consents                                                                                                                                                                                                                                                                             | S                                                                                                                                                                                                                                                                                                                                                                                                                                                                                                                                                    |                                                 |                                    |         |                  |
| 1         | Operator:<br>Property Type:<br>Location:<br>Authority:<br>Catchment Area:<br>Reference:<br>Permit Version:<br>Effective Date:<br>Issued Date:<br>Revocation Date:<br>Discharge Type:<br>Discharge<br>Environment:<br>Receiving Water:<br>Status:<br>Positional Accuracy:                       | National Assembly For Wales<br>Not Supplied<br>British Steel Ltd Whitehead Works, British Steel Ltd Whitehead Wrks,<br>Mendelgeif Road, Newport, Wales, Np20 2nf<br>Natural Resources Wales<br>Not Supplied<br>Ac0130201<br>3<br>4th June 2004<br>3rd June 2004<br>Not Supplied<br>Trade And Other Matter Discharge<br>Freshwater Stream/River<br>The 20 Acre Reen<br>Effective<br>Located by supplier to within 10m                                                                                                                                 | A7NE<br>(SW)                                    | 620                                | 2       | 330825<br>186597 |
| 1         | Discharge Consents<br>Operator:<br>Property Type:<br>Location:<br>Authority:<br>Catchment Area:<br>Reference:<br>Permit Version:<br>Effective Date:<br>Issued Date:<br>Revocation Date:<br>Discharge<br>Environment:<br>Receiving Water:<br>Status:<br>Positional Accuracy:                    | s<br>British Steel<br>Iron & Steel Industries<br>Whitehead Works Newport<br>Natural Resources Wales<br>River Usk (Afon Wysg)<br>Ad0012101<br>1<br>10th March 1972<br>10th March 1972<br>28th May 1993<br>Trade Effluent<br>Not Supplied<br>Twenty Acre Reen<br>Consent expired<br>Located by supplier to within 10m                                                                                                                                                                                                                                  | A7NE<br>(SW)                                    | 633                                | 2       | 330850<br>186560 |
| 2         | Discharge Consents<br>Operator:<br>Property Type:<br>Location:<br>Authority:<br>Catchment Area:<br>Reference:<br>Permit Version:<br>Effective Date:<br>Issued Date:<br>Revocation Date:<br>Discharge Type:<br>Discharge<br>Environment:<br>Receiving Water:<br>Status:<br>Positional Accuracy: | s<br>Dwr Cymru Cyfyngedig<br>Sewerage Network - Pumping Station - Water Company<br>Pill North Ps North Octopus Rdbt, North Of Octopus Roundabout, Newport,<br>Newport Cbc<br>Environment Agency, Welsh Region<br>Not Supplied<br>An003170102<br>1<br>11th March 2000<br>10th March 2000<br>Not Supplied<br>Sewage Discharges - Pumping Station - Water Company<br>Saline Estuary<br>River Usk Estuary<br>New Consent (Water Resources Act 1991, Section 88 & Schedule 10 as<br>amended by Environment Act 1995)<br>Located by supplier to within 10m | A19SW<br>(NE)                                   | 657                                | 3       | 331850<br>187450 |
|           | Discharge Consent                                                                                                                                                                                                                                                                              | S .                                                                                                                                                                                                                                                                                                                                                                                                                                                                                                                                                  |                                                 |                                    |         |                  |
| 2         | Operator:<br>Property Type:<br>Location:<br>Authority:<br>Catchment Area:<br>Reference:<br>Permit Version:<br>Effective Date:<br>Issued Date:<br>Revocation Date:<br>Discharge Type:<br>Discharge<br>Environment:<br>Receiving Water:<br>Status:                                               | Dwr Cymru Cyfyngedig<br>Sewerage Network - Pumping Staions<br>Pill North Ps North Octopus Rdbt, North Of Octopus Roundabout, Newport,<br>Newport Cbc<br>Natural Resources Wales<br>Not Supplied<br>An0031701<br>3<br>11th March 2000<br>10th March 2000<br>Not Supplied<br>Sewage Discharges - Pumping Station - Water Company<br>Freshwater Estuary<br>Usk Estuary<br>Effective<br>Located by supplier to within 10m                                                                                                                                | A19SW<br>(NE)                                   | 666                                | 2       | 331860<br>187450 |

| Map<br>ID | Details                                                                                                                                                                                                                       |                                                                                                                                                                                                                                                                                                                                                                                                                                                                    |               | Estimated<br>Distance<br>From Site | Contact | NGR              |
|-----------|-------------------------------------------------------------------------------------------------------------------------------------------------------------------------------------------------------------------------------|--------------------------------------------------------------------------------------------------------------------------------------------------------------------------------------------------------------------------------------------------------------------------------------------------------------------------------------------------------------------------------------------------------------------------------------------------------------------|---------------|------------------------------------|---------|------------------|
|           | Discharge Consent                                                                                                                                                                                                             | S                                                                                                                                                                                                                                                                                                                                                                                                                                                                  |               |                                    |         |                  |
| 2         | Operator:<br>Property Type:<br>Location:                                                                                                                                                                                      | Dwr Cymru Cyfyngedig<br>Sewerage Network - Pumping Staions<br>Pill North Ps North Octopus Rdbt, North Of Octopus Roundabout, Newport,<br>Newport Cbc                                                                                                                                                                                                                                                                                                               | A19SW<br>(NE) | 666                                | 2       | 331860<br>187450 |
|           | Authority:<br>Catchment Area:<br>Reference:<br>Permit Version:<br>Effective Date:<br>Issued Date:<br>Revocation Date:<br>Discharge Type:<br>Discharge<br>Environment:<br>Receiving Water:<br>Status:<br>Positional Accuracy:  | Natural Resources Wales<br>Not Supplied<br>An0031701<br>3<br>11th March 2000<br>10th March 2000<br>Not Supplied<br>Sewage Discharges - Stw Storm Overflow/Storm Tank - Water Company<br>Freshwater Estuary<br>Usk Estuary<br>Effective<br>Located by supplier to within 10m                                                                                                                                                                                        |               |                                    |         |                  |
|           | Discharge Consent                                                                                                                                                                                                             | e                                                                                                                                                                                                                                                                                                                                                                                                                                                                  |               |                                    |         |                  |
| 2         | Operator:<br>Property Type:<br>Location:<br>Authority:<br>Catchment Area:<br>Reference:<br>Permit Version:<br>Effective Date:<br>Issued Date:                                                                                 | <ul> <li>Dwr Cymru Cyfyngedig</li> <li>Sewerage Network - Sewers - Water Company</li> <li>Pill North Outfall Newport</li> <li>Natural Resources Wales</li> <li>River Usk (Afon Wysg)</li> <li>AN0031701</li> <li>10th October 1992</li> <li>9th October 1992</li> </ul>                                                                                                                                                                                            | A19SW<br>(NE) | 666                                | 2       | 331860<br>187450 |
|           | Revocation Date:<br>Discharge Type:<br>Discharge<br>Environment:<br>Receiving Water:<br><b>Status:</b><br>Positional Accuracy:                                                                                                | 10th March 2000<br>Unspecified<br>Not Supplied<br>Usk Estuary<br><b>New Consent, by Application (Water Resources Act 1991, Section 88)</b><br>Located by supplier to within 100m                                                                                                                                                                                                                                                                                   |               |                                    |         |                  |
|           | Discharge Consent                                                                                                                                                                                                             | S                                                                                                                                                                                                                                                                                                                                                                                                                                                                  |               |                                    |         |                  |
| 2         | -                                                                                                                                                                                                                             | Dwr Cymru Cyfyngedig<br>Sewerage Network - Sewers - Water Company<br>Pill North Outfall Newport<br>Natural Resources Wales<br>River Usk (Afon Wysg)<br>An0031701<br>1<br>20th November 1987<br>20th November 1987<br>20th November 1987<br>9th October 1992<br>Unspecified<br>Not Supplied<br>Usk Estuary<br>Authorisation revokedRevoked<br>Located by supplier to within 10m                                                                                     | A19SW<br>(NE) | 666                                | 2       | 331860<br>187450 |
|           | Discharge Consent                                                                                                                                                                                                             |                                                                                                                                                                                                                                                                                                                                                                                                                                                                    | A 75 IF       | 004                                |         | 000050           |
| 3         | Operator:<br>Property Type:<br>Location:<br>Authority:<br>Catchment Area:<br>Reference:<br>Permit Version:<br>Effective Date:<br>Issued Date:<br>Revocation Date:<br>Discharge<br>Environment:<br>Receiving Water:<br>Status: | British Steel Ltd (Corus Group Plc)<br>Iron & Steel Industries<br>20 Acre Reen Mendalgief Road Newpo, Mendalgief Road Newport<br>Natural Resources Wales<br>River Usk (Afon Wysg)<br>AC0130201<br>2<br>31st March 1995<br>31st March 1995<br>31st March 1995<br>31st March 1995<br>3rd June 2004<br>Trade Effluent<br>Not Supplied<br>The 20 Acre Reen<br>New Consent, by Application (Water Resources Act 1991, Section 88)<br>Located by supplier to within 100m | A7NE<br>(SW)  | 681                                | 2       | 330850<br>186500 |

| Map<br>ID | Details                                                                                                                                                                                                                                                                                       |                                                                                                                                                                                                                                                                                                                                                                                                                 | Quadrant<br>Reference<br>(Compass<br>Direction) | Estimated<br>Distance<br>From Site | Contact | NGR              |
|-----------|-----------------------------------------------------------------------------------------------------------------------------------------------------------------------------------------------------------------------------------------------------------------------------------------------|-----------------------------------------------------------------------------------------------------------------------------------------------------------------------------------------------------------------------------------------------------------------------------------------------------------------------------------------------------------------------------------------------------------------|-------------------------------------------------|------------------------------------|---------|------------------|
| 3         | Discharge Consent<br>Operator:<br>Property Type:<br>Location:<br>Authority:<br>Catchment Area:<br>Reference:<br>Permit Version:<br>Effective Date:<br>Issued Date:<br>Revocation Date:<br>Discharge<br>Environment:<br>Receiving Water:<br>Status:<br>Positional Accuracy:                    | s<br>British Steel Ltd (Corus Group Plc)<br>Iron & Steel Industries<br>20 Acre Reen Mendalgief Road Newpo, Mendalgief Road Newport<br>Natural Resources Wales<br>River Usk (Afon Wysg)<br>Ac0130201<br>1<br>30th April 1981<br>30th April 1981<br>30th April 1981<br>30th March 1995<br>Trade Effluent<br>Not Supplied<br>The 20 Acre Reen<br>Authorisation revokedRevoked<br>Located by supplier to within 10m | A7NE<br>(SW)                                    | 681                                | 2       | 330850<br>186500 |
| 3         | Discharge Consent<br>Operator:<br>Property Type:<br>Location:<br>Authority:<br>Catchment Area:<br>Reference:<br>Permit Version:<br>Effective Date:<br>Issued Date:<br>Revocation Date:<br>Discharge Type:<br>Discharge<br>Environment:<br>Receiving Water:<br>Status:<br>Positional Accuracy: | s<br>British Steel<br>Iron & Steel Industries<br>Whitehead Narrow Strip Mendalgief R, Mendalgief Rd, Newport<br>Natural Resources Wales<br>River Usk (Afon Wysg)<br>An0054701<br>1<br>14th December 1987<br>14th December 1987<br>7th February 1994<br>Unspecified<br>Not Supplied<br>Stream<br>Consent expired<br>Located by supplier to within 100m                                                           | A7NE<br>(SW)                                    | 711                                | 2       | 330800<br>186500 |
| 4         | Discharge Consent<br>Operator:<br>Property Type:<br>Location:<br>Authority:<br>Catchment Area:<br>Reference:<br>Permit Version:<br>Effective Date:<br>Issued Date:<br>Revocation Date:<br>Discharge<br>Environment:<br>Receiving Water:<br>Status:<br>Positional Accuracy:                    | s<br>Dwr Cymru Cyfyngedig<br>Sewerage Network - Sewers - Water Company<br>Pill South Tredegar Dry Dock<br>Natural Resources Wales<br>River Usk (Afon Wysg)<br>AN0034301<br>3<br>9th January 1993<br>9th October 1992<br>30th March 2000<br>Unspecified<br>Not Supplied<br>Usk Estuary<br>New Consent, by Application (Water Resources Act 1991, Section 88)<br>Located by supplier to within 100m               | A9NW<br>(SE)                                    | 705                                | 2       | 331840<br>186630 |
| 4         | Discharge Consent<br>Operator:<br>Property Type:<br>Location:<br>Authority:<br>Catchment Area:<br>Reference:<br>Permit Version:<br>Effective Date:<br>Issued Date:<br>Revocation Date:<br>Discharge Type:<br>Discharge<br>Environment:<br>Receiving Water:<br>Status:<br>Positional Accuracy: | s<br>Dwr Cymru Cyfyngedig<br>Sewerage Network - Sewers - Water Company<br>Pill South Tredegar Dry Dock<br>Natural Resources Wales<br>River Usk (Afon Wysg)<br>An0034301<br>2<br>11th December 1987<br>11th December 1987<br>8th January 1993<br>Unspecified<br>Not Supplied<br>Usk Estuary<br>Authorisation revokedRevoked<br>Located by supplier to within 10m                                                 | A9NW<br>(SE)                                    | 705                                | 2       | 331840<br>186630 |

| Map<br>ID |                                                                                                                                                                                                                                                                                                | Details                                                                                                                                                                                                                                                                                                                                                                                                                                                                | Quadrant<br>Reference<br>(Compass<br>Direction) | Estimated<br>Distance<br>From Site | Contact | NGR              |
|-----------|------------------------------------------------------------------------------------------------------------------------------------------------------------------------------------------------------------------------------------------------------------------------------------------------|------------------------------------------------------------------------------------------------------------------------------------------------------------------------------------------------------------------------------------------------------------------------------------------------------------------------------------------------------------------------------------------------------------------------------------------------------------------------|-------------------------------------------------|------------------------------------|---------|------------------|
| 4         | Discharge Consents<br>Operator:<br>Property Type:<br>Location:<br>Authority:<br>Catchment Area:<br>Reference:<br>Permit Version:<br>Effective Date:<br>Issued Date:<br>Issued Date:<br>Discharge Type:<br>Discharge<br>Environment:<br>Receiving Water:<br>Status:<br>Positional Accuracy:     | s<br>Dwr Cymru Cyfyngedig<br>Sewerage Network - Sewers - Water Company<br>Pill South Tredegar Dry Dock<br>Natural Resources Wales<br>River Usk (Afon Wysg)<br>An0034301<br>1<br>20th November 1987<br>20th November 1987<br>20th November 1987<br>10th December 1987<br>Unspecified<br>Not Supplied<br>Usk Estuary<br>Authorisation revokedRevoked<br>Located by supplier to within 10m                                                                                | A9NW<br>(SE)                                    | 705                                | 2       | 331840<br>186630 |
| 4         | Discharge Consent:<br>Operator:<br>Property Type:<br>Location:<br>Authority:<br>Catchment Area:<br>Reference:<br>Permit Version:<br>Effective Date:<br>Issued Date:<br>Revocation Date:<br>Discharge Type:<br>Discharge<br>Environment:<br>Receiving Water:<br>Status:<br>Positional Accuracy: | s<br>Dwr Cymru Cyfyngedig<br>Sewerage Network - Sewers - Water Company<br>Pill South A, Storm Sewer Overflow, Land Sw Of Roundabout That Joins,<br>Church Street To Usk Way, Newport<br>Natural Resources Wales<br>Not Supplied<br>An0034301<br>4<br>31st March 2000<br>11th November 1999<br>Not Supplied<br>Sewage Discharges - Stw Storm Overflow/Storm Tank - Water Company<br>Freshwater Estuary<br>Usk Estuary<br>Effective<br>Located by supplier to within 10m | A9NW<br>(SE)                                    | 717                                | 2       | 331840<br>186610 |
| 5         |                                                                                                                                                                                                                                                                                                | Cashmores Stainless<br>Undefined Or Other<br>Old Town Dock Site<br>Natural Resources Wales<br>Not Supplied<br>Ac0105701<br>1<br>25th November 1976<br>25th November 1976<br>25th September 1992<br>Unspecified<br>Not Supplied<br>River Usk<br><b>Consent expired</b><br>Located by supplier to within 10m                                                                                                                                                             | A14NE<br>(NE)                                   | 735                                | 2       | 331950<br>187420 |
| 5         | Discharge Consents<br>Operator:<br>Property Type:<br>Location:<br>Authority:<br>Catchment Area:<br>Reference:<br>Permit Version:<br>Effective Date:<br>Issued Date:<br>Revocation Date:<br>Discharge Type:<br>Discharge<br>Environment:<br>Receiving Water:<br>Status:<br>Positional Accuracy: | s<br>Cashmores Stainless<br>Undefined Or Other<br>Old Town Dock Site<br>Natural Resources Wales<br>Not Supplied<br>Ac0105702<br>1<br>25th November 1976<br>25th November 1976<br>25th November 1976<br>25th September 1992<br>Unspecified<br>Not Supplied<br>River Usk<br>Consent expired<br>Located by supplier to within 10m                                                                                                                                         | A14NE<br>(NE)                                   | 735                                | 2       | 331950<br>187420 |

| Map<br>ID | Details                                                                                                                                                                                                                                                                                                           |                                                                                                                                                                                                                                                                                                                                                                                                                                                                                                                           |              | Estimated<br>Distance<br>From Site | Contact | NGR              |
|-----------|-------------------------------------------------------------------------------------------------------------------------------------------------------------------------------------------------------------------------------------------------------------------------------------------------------------------|---------------------------------------------------------------------------------------------------------------------------------------------------------------------------------------------------------------------------------------------------------------------------------------------------------------------------------------------------------------------------------------------------------------------------------------------------------------------------------------------------------------------------|--------------|------------------------------------|---------|------------------|
| 6         | Discharge Consent:<br>Operator:<br>Property Type:<br>Location:<br>Authority:<br>Catchment Area:<br>Reference:<br>Permit Version:<br>Effective Date:<br>Issued Date:<br>Revocation Date:<br>Discharge Type:<br>Discharge Type:<br>Discharge Environment:<br>Receiving Water:                                       | Former British Steel Depot<br>Undefined Or Other<br>Newport Off Maesglas Rd Former Brit, Off Maesglas Rd Former British S,<br>Former British Steel Depot<br>Natural Resources Wales<br>River Usk (Afon Wysg)<br>An0081101<br>1<br>2nd September 1988<br>1st September 1988<br>9th February 1994<br>Unspecified<br>Not Supplied<br>Twenty Acres Reen                                                                                                                                                                       | A8SW<br>(S)  | 772                                | 2       | 331010<br>186320 |
| 7         | Discharge Consent:<br>Operator:<br>Property Type:<br>Location:<br>Authority:<br>Catchment Area:<br>Reference:<br>Permit Version:<br>Effective Date:<br>Issued Date:<br>Revocation Date:<br>Discharge Type:<br>Discharge<br>Environment:<br>Receiving Water:<br>Status:                                            | Consent expired<br>Located by supplier to within 10m<br>S<br>Dwr Cymru Cyfyngedig<br>Sewerage Network - Pumping Staions<br>Pill South B Pumping Station, Off Usk Way, Pill South, Newport<br>Natural Resources Wales<br>Not Supplied<br>An0031501<br>3<br>31st March 2000<br>8th February 2000<br>Not Supplied<br>Sewage Discharges - Pumping Station - Water Company<br>Saline Estuary<br>Usk Estuary<br>Effective<br>Located by supplier to within 10m                                                                  | A9NW<br>(SE) | 785                                | 2       | 331780<br>186460 |
| 7         | Discharge Consents<br>Operator:<br>Property Type:<br>Location:<br>Authority:<br>Catchment Area:<br>Reference:<br>Permit Version:<br>Effective Date:<br>Issued Date:<br>Revocation Date:<br>Discharge Type:<br>Discharge<br>Environment:<br>Receiving Water:<br>Status:<br>Positional Accuracy:                    | s<br>Dwr Cymru Cyfyngedig<br>Sewerage Network - Pumping Station - Water Company<br>Pill South B Pumping Station, Off Usk Way, Pill South, Newport<br>Environment Agency, Welsh Region<br>Not Supplied<br>An003150102<br>1<br>9th February 2000<br>8th February 2000<br>Not Supplied<br>Sewage Discharges - Pumping Station - Water Company<br>Saline Estuary<br>Usk Estuary<br>Varied by Application - (Water Resources Act 1991, Schedule 10 as<br>amended by Environment Act 1995)<br>Located by supplier to within 10m | A9NW<br>(SE) | 785                                | 3       | 331780<br>186460 |
| 7         | Discharge Consent:<br>Operator:<br>Property Type:<br>Location:<br>Authority:<br>Catchment Area:<br>Reference:<br>Permit Version:<br>Effective Date:<br>Issued Date:<br>Revocation Date:<br>Discharge Type:<br>Discharge Type:<br>Discharge<br>Environment:<br>Receiving Water:<br>Status:<br>Positional Accuracy: | s<br>Dwr Cymru Cyfyngedig<br>Sewerage Network - Pumping Staions<br>Pill South B Pumping Station, Off Usk Way, Pill South, Newport<br>Natural Resources Wales<br>Not Supplied<br>An0031501<br>3<br>31st March 2000<br>8th February 2000<br>Not Supplied<br>Sewage Discharges - Stw Storm Overflow/Storm Tank - Water Company<br>Saline Estuary<br>Usk Estuary<br>Effective<br>Located by supplier to within 10m                                                                                                            | A9NW<br>(SE) | 785                                | 2       | 331780<br>186460 |

| Map<br>ID |                                                                                                                                                                                                                                                                                               | Details                                                                                                                                                                                                                                                                                                                                           | Quadrant<br>Reference<br>(Compass<br>Direction) | Estimated<br>Distance<br>From Site | Contact | NGR              |
|-----------|-----------------------------------------------------------------------------------------------------------------------------------------------------------------------------------------------------------------------------------------------------------------------------------------------|---------------------------------------------------------------------------------------------------------------------------------------------------------------------------------------------------------------------------------------------------------------------------------------------------------------------------------------------------|-------------------------------------------------|------------------------------------|---------|------------------|
| 8         | Discharge Consent<br>Operator:<br>Property Type:<br>Location:<br>Authority:<br>Catchment Area:<br>Reference:<br>Permit Version:<br>Effective Date:<br>Issued Date:<br>Revocation Date:<br>Discharge<br>Environment:<br>Receiving Water:<br>Status:<br>Positional Accuracy:                    | s<br>Robert M Douglas Holdings Ltd<br>Undefined Or Other<br>Newport Ebbw Vale Wharf<br>Natural Resources Wales<br>Not Supplied<br>Ac0116201<br>1<br>31st August 1978<br>31st August 1978<br>29th April 1993<br>Unspecified<br>Not Supplied<br>River Usk<br>Consent expired<br>Located by supplier to within 10m                                   | A18NE<br>(NE)                                   | 795                                | 2       | 331580<br>187870 |
| 9         | Discharge Consent<br>Operator:<br>Property Type:<br>Location:<br>Authority:<br>Catchment Area:<br>Reference:<br>Permit Version:<br>Effective Date:<br>Issued Date:<br>Revocation Date:<br>Discharge Type:<br>Discharge<br>Environment:<br>Receiving Water:<br>Status:<br>Positional Accuracy: | s<br>Rockhold Plc<br>Undefined Or Other<br>Not Supplied<br>Natural Resources Wales<br>River Usk (Afon Wysg)<br>An0127501<br>2<br>18th January 1989<br>19th April 1993<br>Unspecified<br>Not Supplied<br>Unnamed Stream<br>Consent expired<br>Located by supplier to within 100m                                                                   | A17SW<br>(NW)                                   | 818                                | 2       | 330500<br>187500 |
| 9         | Discharge Consent<br>Operator:<br>Property Type:<br>Location:<br>Authority:<br>Catchment Area:<br>Reference:<br>Permit Version:<br>Effective Date:<br>Issued Date:<br>Revocation Date:<br>Discharge Type:<br>Discharge<br>Environment:<br>Receiving Water:<br>Status:<br>Positional Accuracy: | s<br>Rockhold Plc<br>Undefined Or Other<br>Not Supplied<br>Natural Resources Wales<br>River Usk (Afon Wysg)<br>An0127501<br>1<br>1st January 1901<br>1st January 1901<br>1st January 1901<br>17th January 1989<br>Unspecified<br>Not Supplied<br>Unnamed Stream<br>Authorisation revokedRevoked<br>Located by supplier to within 100m             | A17SW<br>(NW)                                   | 818                                | 2       | 330500<br>187500 |
| 10        | Discharge Consent<br>Operator:<br>Property Type:<br>Location:<br>Authority:<br>Catchment Area:<br>Reference:<br>Permit Version:<br>Effective Date:<br>Issued Date:<br>Revocation Date:<br>Discharge Type:<br>Discharge<br>Environment:<br>Receiving Water:<br>Status:<br>Positional Accuracy: | s<br>Holland Hannen & Cubitts Ltd<br>Undefined Or Other<br>Newport Liverpool Wharf Hollan<br>Natural Resources Wales<br>River Usk (Afon Wysg)<br>Ab0079201<br>1<br>21st July 1972<br>21st July 1972<br>23tst July 1972<br>23th January 1994<br>Unspecified<br>Not Supplied<br>Usk Estuary<br>Consent expired<br>Located by supplier to within 10m | A18NE<br>(N)                                    | 844                                | 2       | 331460<br>187960 |

| Map<br>ID |                                                                                                                                                                                                                                                                                                | Details                                                                                                                                                                                                                                                                                                                                                                                                                                                                     |               | Estimated<br>Distance<br>From Site | Contact | NGR              |
|-----------|------------------------------------------------------------------------------------------------------------------------------------------------------------------------------------------------------------------------------------------------------------------------------------------------|-----------------------------------------------------------------------------------------------------------------------------------------------------------------------------------------------------------------------------------------------------------------------------------------------------------------------------------------------------------------------------------------------------------------------------------------------------------------------------|---------------|------------------------------------|---------|------------------|
|           | Discharge Consents                                                                                                                                                                                                                                                                             | 5                                                                                                                                                                                                                                                                                                                                                                                                                                                                           |               |                                    |         |                  |
| 11        | Operator:<br>Property Type:<br>Location:<br>Authority:<br>Catchment Area:<br>Reference:<br>Permit Version:<br>Effective Date:<br>Issued Date:<br>Revocation Date:<br>Discharge Type:<br>Discharge<br>Environment:<br>Receiving Water:<br><b>Status:</b><br>Positional Accuracy:                | Dwr Cymru Cyfyngedig<br>Sewerage Network - Sewers - Water Company<br>Maindee Existing Sso Newport Urban, Maindee Existing Sso, Newport Urban<br>Drainage Area, Newport, Newport Cbc<br>Natural Resources Wales<br>Not Given<br>AC0122201<br>1<br>23rd October 1981<br>23rd October 1981<br>Not Supplied<br>Sewage Discharges - Stw Storm Overflow/Storm Tank - Water Company<br>Freshwater Estuary<br>River Usk<br><b>Surrendered</b><br>Located by supplier to within 100m | A19NW<br>(NE) | 913                                | 2       | 331900<br>187800 |
|           | Discharge Consents                                                                                                                                                                                                                                                                             | 5                                                                                                                                                                                                                                                                                                                                                                                                                                                                           |               |                                    |         |                  |
| 12        | Operator:<br>Property Type:<br>Location:<br>Authority:<br>Catchment Area:<br>Reference:<br>Permit Version:<br>Effective Date:<br>Issued Date:<br>Revocation Date:<br>Discharge Type:<br>Discharge<br>Environment:<br>Receiving Water:<br>Status:<br>Positional Accuracy:<br>Discharge Consent: | Newport Borough Council<br>Undefined Or Other<br>Newport Great Western Wharf Industr, Great Western Wharf Industrial<br>Natural Resources Wales<br>River Usk (Afon Wysg)<br>An0073201<br>1<br>1st August 1988<br>22nd February 1993<br>Unspecified<br>Not Supplied<br>Usk<br>Consent expired<br>Located by supplier to within 10m                                                                                                                                           | A19SE<br>(E)  | 917                                | 2       | 332140<br>187440 |
| 12        | Operator:<br>Property Type:<br>Location:<br>Authority:<br>Catchment Area:<br>Reference:<br>Permit Version:<br>Effective Date:<br>Issued Date:<br>Revocation Date:<br>Discharge Type:<br>Discharge<br>Environment:<br>Receiving Water:<br>Status:<br>Positional Accuracy:                       | Tarmac Ltd<br>Ready Mixed Concrete<br>Great Western Wharf Mixers Newport, Wharf Mixers, Newport Cbc<br>Natural Resources Wales<br>Not Supplied<br>Ab0044101<br>1<br>25th May 1965<br>25th May 1965<br>25th May 1965<br>25th May 2005<br>Unspecified<br>Not Supplied<br>River Usk Estuary<br>Revoked (Water Resources Act 1991, Section 88 & Schedule 10 as<br>amended by Environment Act 1995)<br>Located by supplier to within 10m                                         | A19SE<br>(E)  | 919                                | 2       | 332140<br>187446 |
|           | Discharge Consents                                                                                                                                                                                                                                                                             | 5                                                                                                                                                                                                                                                                                                                                                                                                                                                                           |               |                                    |         | 7                |
| 13        | Operator:<br>Property Type:<br>Location:<br>Authority:<br>Catchment Area:<br>Reference:<br>Permit Version:<br>Effective Date:<br>Issued Date:<br>Revocation Date:<br>Discharge Type:<br>Discharge<br>Environment:<br>Receiving Water:<br><b>Status:</b><br>Positional Accuracy:                | Dwr Cymru Cyfyngedig<br>Sewerage Network - Sewers - Water Company<br>Pill South Mill Parade<br>Natural Resources Wales<br>River Usk (Afon Wysg)<br>AN0031501<br>2<br>9th January 1993<br>9th October 1992<br>10th January 2001<br>Unspecified<br>Not Supplied<br>Usk Estuary<br><b>New Consent, by Application (Water Resources Act 1991, Section 88)</b><br>Located by supplier to within 100m                                                                             | A9SW<br>(SE)  | 927                                | 2       | 331800<br>186300 |

| Map<br>ID |                                                                                                                                                                                                                                                                        | Details                                                                                                                                                                                                                                                                                                                                                                                                                                                  |              | Estimated<br>Distance<br>From Site | Contact | NGR              |
|-----------|------------------------------------------------------------------------------------------------------------------------------------------------------------------------------------------------------------------------------------------------------------------------|----------------------------------------------------------------------------------------------------------------------------------------------------------------------------------------------------------------------------------------------------------------------------------------------------------------------------------------------------------------------------------------------------------------------------------------------------------|--------------|------------------------------------|---------|------------------|
| 13        | Discharge Consent:<br>Operator:<br>Property Type:<br>Location:<br>Authority:<br>Catchment Area:<br>Reference:<br>Permit Version:<br>Effective Date:<br>Issued Date:<br>Revocation Date:<br>Discharge Type:<br>Discharge<br>Environment:<br>Receiving Water:<br>Status: | Dwr Cymru Cyfyngedig<br>Sewerage Network - Sewers - Water Company<br>Pill South Mill Parade<br>Natural Resources Wales<br>River Usk (Afon Wysg)<br>An0031501<br>1<br>20th November 1987<br>20th November 1987<br>20th November 1987<br>8th January 1993<br>Unspecified<br>Not Supplied<br>Usk Estuary<br>Authorisation revokedRevoked                                                                                                                    | A9SW<br>(SE) | 927                                | 2       | 331800<br>186300 |
| 14        | Discharge Consent:<br>Operator:<br>Property Type:<br>Location:<br>Authority:<br>Catchment Area:<br>Reference:<br>Permit Version:<br>Effective Date:<br>Issued Date:<br>Revocation Date:<br>Discharge Type:<br>Discharge<br>Environment:<br>Receiving Water:<br>Status: | Located by supplier to within 100m<br>S<br>Ashley Griffiths<br>Public Gas Supply<br>Mendalgief Holder Station, Transco, Docks Way, Newport, Np2 2ns<br>Natural Resources Wales<br>Not Supplied<br>An0304401<br>1<br>15th March 2002<br>15th March 2002<br>15th March 2002<br>14th September 2010<br>Trade Discharges - Site Drainage<br>Freshwater Stream/River<br>The 20 Acre Reen<br>Surrendered under EPR 2010<br>Located by supplier to within 10m   | A8SW<br>(S)  | 993                                | 2       | 330940<br>186110 |
| 15        | Name:<br>Location:<br>Authority:<br>Permit Reference:<br>Original Permit Ref:<br>Effective Date:<br><b>Status:</b><br>Application Type:<br>App. Sub Type:                                                                                                              | Prevention And Control Docksway Generation Plant Epr/Lp3135sb/V003 Docksway Generation Plant, Generation Plant, Docks Way, Maesglas, Newport, NP20 2NS Natural Resources Wales Lp3135sb Yp3835zf 12th June 2013 Effective Bespoke Not Supplied Manually positioned to the road within the address or location 0.0 Associated Process Not Supplied Y                                                                                                      | A8SW<br>(S)  | 747                                | 2       | 331066<br>186330 |
| 16        | Name:<br>Location:<br>Authority:<br>Permit Reference:<br>Dated:<br>Process Type:<br>Description:<br>Status:                                                                                                                                                            | Iution Prevention and Controls<br>Harcros Timber & Building Supplies Ltd<br>Bolt Street, NEWPORT, Gwent, NP9 2TJ<br>Newport City Council, Public Protection and Environmental Services<br>APA/005/92<br>11th August 1993<br>Local Authority Air Pollution Control<br>PG6/2 Manufacture of timber and wood-based products<br>Authorisation has varied<br>Manually positioned to the address or location                                                   | A14NW<br>(E) | 373                                | 4       | 331652<br>187195 |
| 17        | Name:<br>Location:<br>Authority:<br>Permit Reference:<br>Dated:<br>Process Type:<br>Description:<br><b>Status:</b>                                                                                                                                                     | Iution Prevention and Controls<br>Newport Galvanisers Ltd<br>Whitehead Works, Mendalgief Road, NEWPORT, Gwent, NP20 2NF<br>Newport City Council, Public Protection and Environmental Services<br>Ad1992<br>26th August 1992<br>Application under SI 318, 1989 The Control of Industrial Air Pollution<br>(Registration of Works) Regulations 1989<br>PG2/2 Hot dip galvanising processes<br>Authorised<br>Manually positioned to the address or location | A8NW<br>(SW) | 461                                | 4       | 331031<br>186647 |