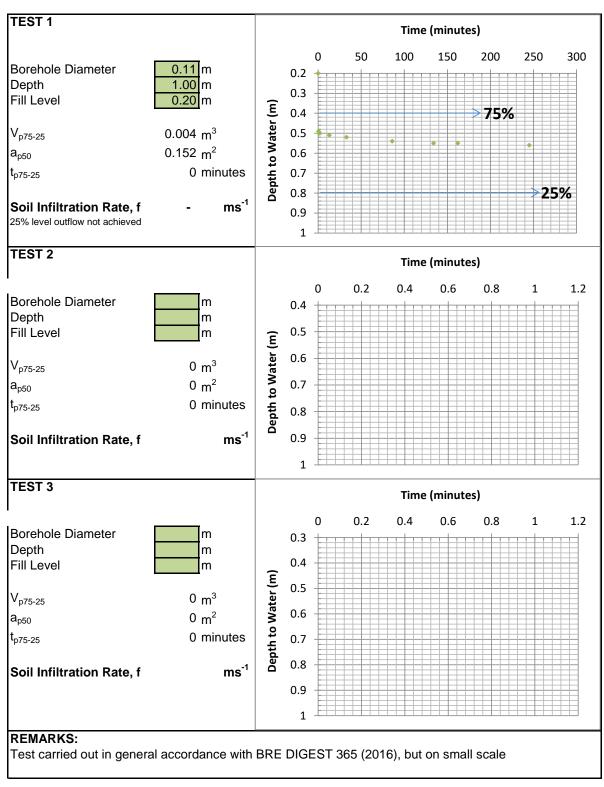

|                              |           |          |          |                                                                                                                                                                                                                                                                                                                                                                                                                                                                                               |                                           |



ANNEX E Soakaway Results

## SOAKAWAY TEST



**Trial Pit:** 

**WS03** 

Client: Charter Housing Association Ltd Site Name: Kirby Daniel Court Project Number: 14632 Date: 15/05/2018



## SOAKAWAY TEST



**Trial Pit:** 

**WS07** 

Client: Charter Housing Association Ltd Site Name: Kirby Daniel Court Project Number: 14632 Date: 16/05/2018





ANNEX F Dynamic Cone Penetrometer Results



Site Name: Kirby Daniel Court Project Number: 14632 Date: 16/05/2018

| Initial Sc | ale Reading | (mm)        | 60        |           | um bgl (mm) |                     | 0           |         |         |          |
|------------|-------------|-------------|-----------|-----------|-------------|---------------------|-------------|---------|---------|----------|
|            | scale       | penetration | depth bgl |           | CBR (%)     |                     |             |         |         |          |
| blows      | reading     | increment   | (m)       | (mm/blow) |