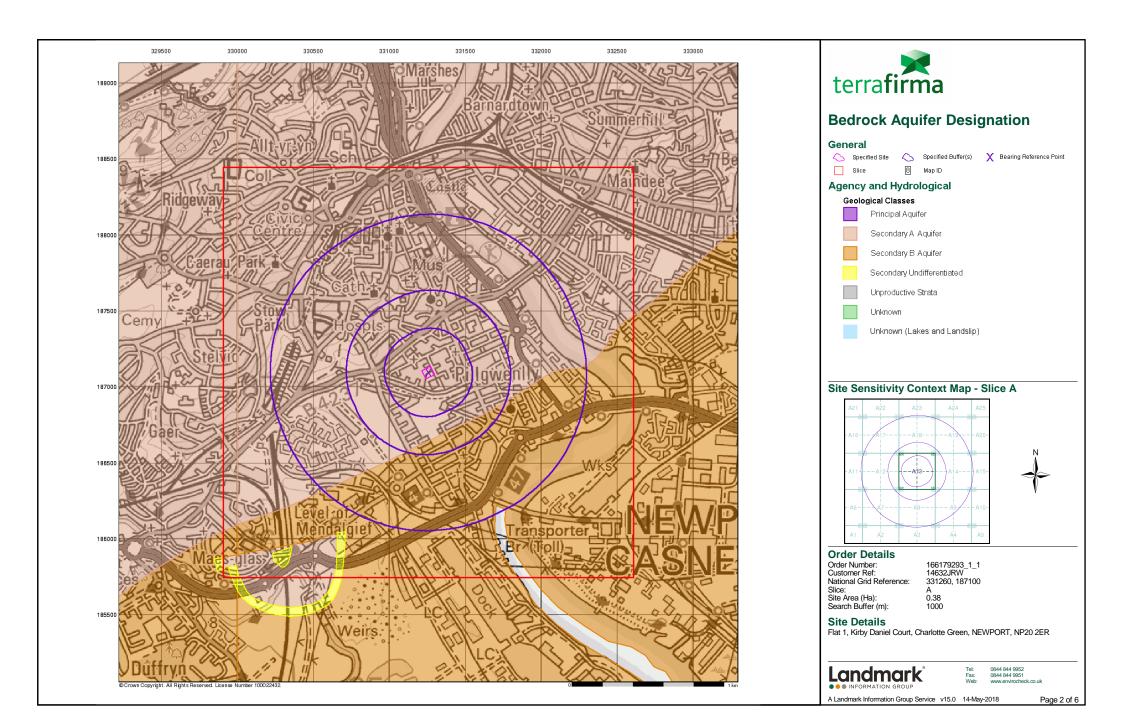

#### Report Version v53.0

| Data Type                                                     | Page<br>Number | On Site | 0 to 250m | 251 to 500m | 501 to 1000m<br>(*up to 2000m) |
|---------------------------------------------------------------|----------------|---------|-----------|-------------|--------------------------------|
| Agency & Hydrological                                         |                |         |           |             |                                |
| BGS Groundwater Flooding Susceptibility                       |                |         |           |             | n/a                            |
| Contaminated Land Register Entries and Notices                |                |         |           |             |                                |
| Discharge Consents                                            | pg 1           |         |           |             | 30                             |
| Prosecutions Relating to Controlled Waters                    |                |         | n/a       | n/a         | n/a                            |
| Enforcement and Prohibition Notices                           |                |         |           |             |                                |
| Integrated Pollution Controls                                 |                |         |           |             |                                |
| Integrated Pollution Prevention And Control                   | pg 8           |         |           |             | 1                              |
| Local Authority Integrated Pollution Prevention And Control   |                |         |           |             |                                |
| Local Authority Pollution Prevention and Controls             | pg 8           |         |           | 2           | 5                              |
| Local Authority Pollution Prevention and Control Enforcements |                |         |           |             |                                |
| Nearest Surface Water Feature                                 | pg 9           |         |           | Yes         |                                |
| Pollution Incidents to Controlled Waters                      | pg 9           |         |           |             | 9                              |
| Prosecutions Relating to Authorised Processes                 |                |         |           |             |                                |
| Registered Radioactive Substances                             | pg 11          |         |           | 18          | 7                              |
| River Quality                                                 |                |         |           |             |                                |
| River Quality Biology Sampling Points                         |                |         |           |             |                                |
| River Quality Chemistry Sampling Points                       |                |         |           |             |                                |
| Substantiated Pollution Incident Register                     | pg 15          |         |           |             | 1                              |
| Water Abstractions                                            | pg 15          |         |           |             | (*4)                           |
| Water Industry Act Referrals                                  |                |         |           |             |                                |
| Groundwater Vulnerability                                     | pg 16          | Yes     | n/a       | n/a         | n/a                            |
| Drift Deposits                                                | pg 16          | 1       | n/a       | n/a         | n/a                            |
| Bedrock Aquifer Designations                                  | pg 16          | Yes     | n/a       | n/a         | n/a                            |
| Superficial Aquifer Designations                              | pg 16          | Yes     | n/a       | n/a         | n/a                            |
| Source Protection Zones                                       |                |         |           |             |                                |
| Extreme Flooding from Rivers or Sea without Defences          | pg 16          |         | Yes       | n/a         | n/a                            |
| Flooding from Rivers or Sea without Defences                  |                |         |           | n/a         | n/a                            |
| Areas Benefiting from Flood Defences                          |                |         |           | n/a         | n/a                            |
| Flood Water Storage Areas                                     |                |         |           | n/a         | n/a                            |
| Flood Defences                                                |                |         |           | n/a         | n/a                            |
| OS Water Network Lines                                        | pg 16          |         |           | 2           | 34                             |