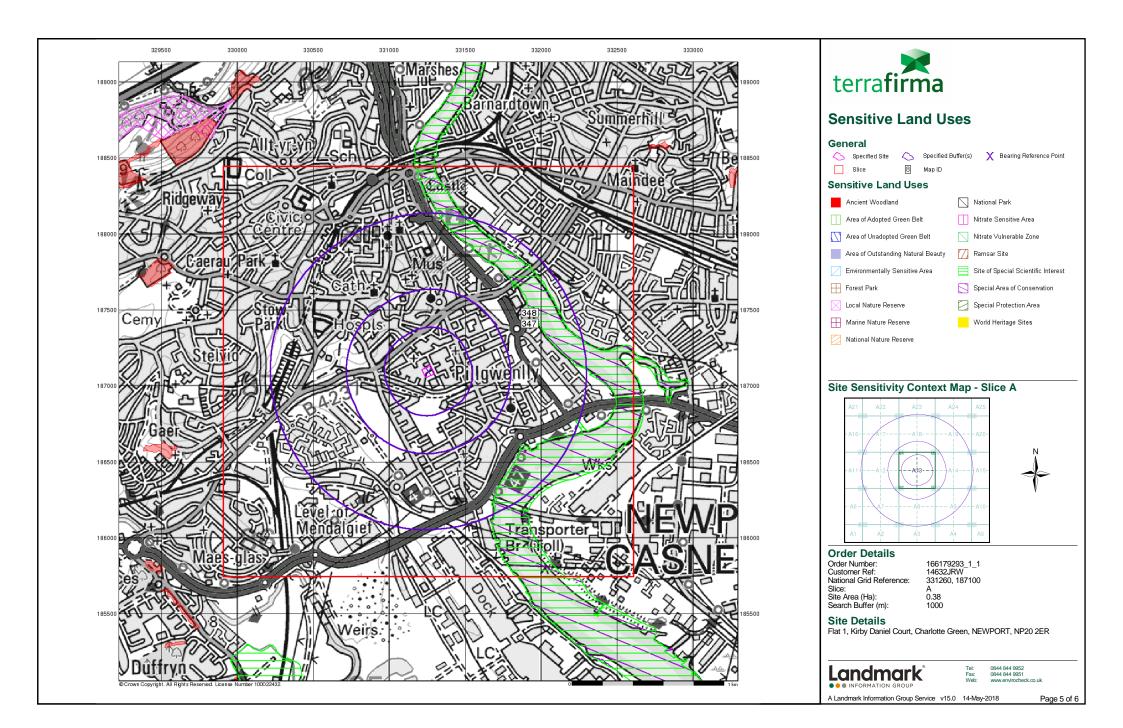

| Data Type                            | Page<br>Number | On Site | 0 to 250m | 251 to 500m | 501 to 1000m<br>(*up to 2000m) |
|--------------------------------------|----------------|---------|-----------|-------------|--------------------------------|
| Sensitive Land Use                   |                |         |           |             |                                |
| Ancient Woodland                     |                |         |           |             |                                |
| Areas of Adopted Green Belt          |                |         |           |             |                                |
| Areas of Unadopted Green Belt        |                |         |           |             |                                |
| Areas of Outstanding Natural Beauty  |                |         |           |             |                                |
| Environmentally Sensitive Areas      |                |         |           |             |                                |
| Forest Parks                         |                |         |           |             |                                |
| Local Nature Reserves                |                |         |           |             |                                |
| Marine Nature Reserves               |                |         |           |             |                                |
| National Nature Reserves             |                |         |           |             |                                |
| National Parks                       |                |         |           |             |                                |
| Nitrate Sensitive Areas              |                |         |           |             |                                |
| Nitrate Vulnerable Zones             |                |         |           |             |                                |
| Ramsar Sites                         |                |         |           |             |                                |
| Sites of Special Scientific Interest | pg 79          |         |           |             | 1                              |
| Special Areas of Conservation        | pg 79          |         |           |             | 1                              |
| Special Protection Areas             |                |         |           |             |                                |
| World Heritage Sites                 |                |         |           |             |                                |