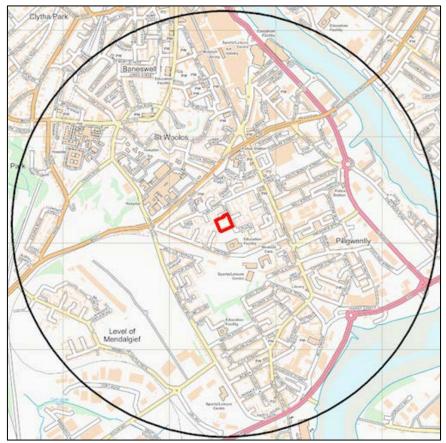

#### **Order Details:**

Order Number: 166179293\_1\_1

Customer Reference: 14632JRW

National Grid Reference: 331260, 187100

Slice: A

Site Area (Ha):

0.38

Search Buffer (m): 1000

#### Site Details:

Flat 1, Kirby Daniel Court Charlotte Green NEWPORT NP20 2ER