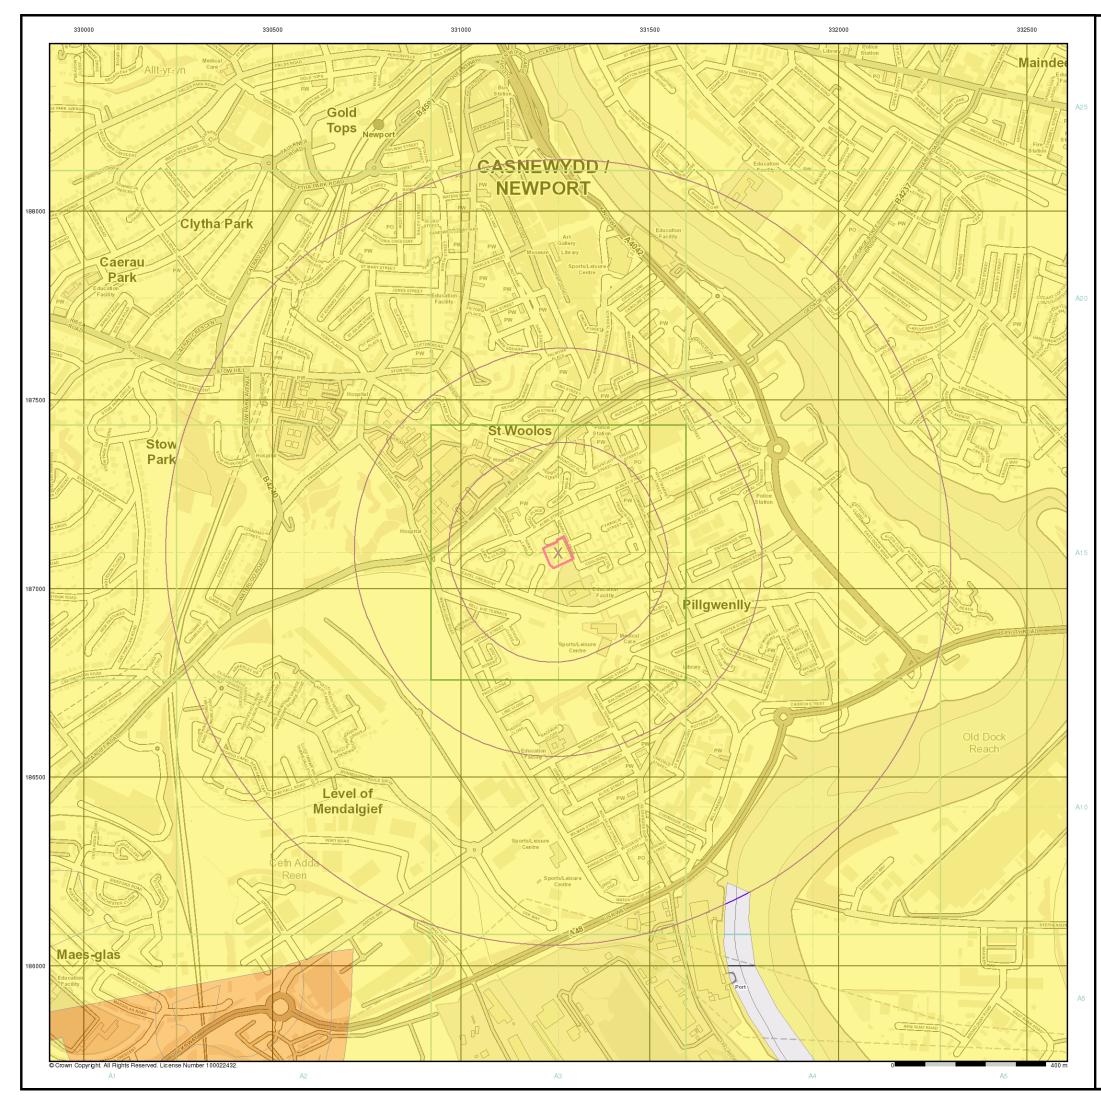

#### **Order Details:**

Order Number: 166179293\_1\_1

Customer Reference: 14632JRW

National Grid Reference: 331260, 187100

Slice: A

Site Area (Ha):

0.38

Search Buffer (m): 1000

Tor this reason, Landmark's Site Sensitivity maps and Datasheet(s) place great emphasis on statutory data provided by the Environment Agency/Natural Resources Wales and the Scottish Environment Protection Agency; it also incorporates data from Natural England (and the Scottish and Welsh equivalents) and Local Authorities; and highlights hydrogeological features required by environmental and geotechnical consultants. It does not include any information concerning past uses of land. The datasheet is produced by querying the Landmark database to a distance defined by the client from a site boundary provided by the client. In the attached datasheet the National Grid References (NGRs) are rounded to the nearest 10m in accordance with Landmark's agreements with a number of Data Suppliers.