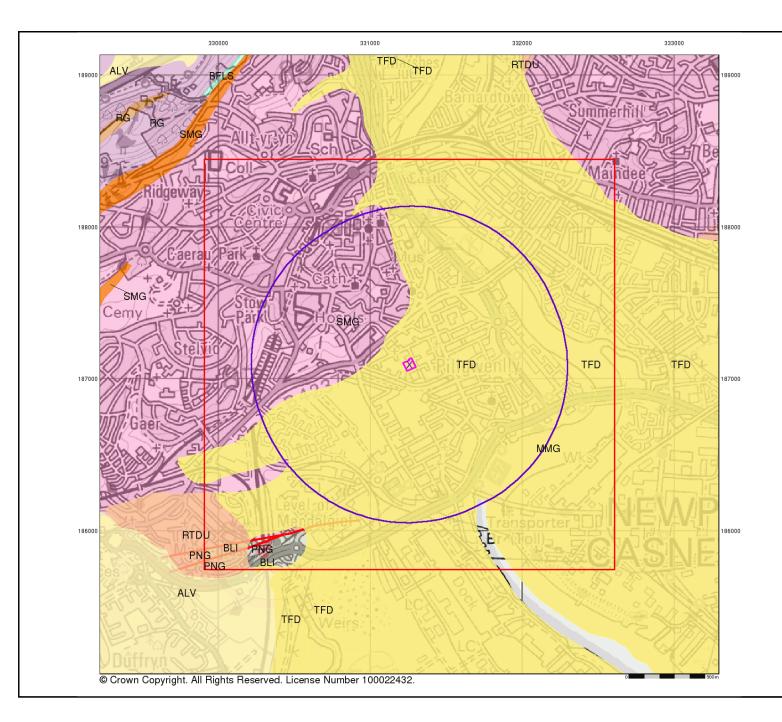

#### **Order Details:**

Order Number: 166179293\_1\_1

Customer Reference: 14632JRW

National Grid Reference: 331260, 187100

Slice: A

Site Area (Ha):

0.38

Search Buffer (m): 1000

Tor this reason, Landmark's Site Sensitivity maps and Datasheet(s) place great emphasis on statutory data provided by the Environment Agency/Natural Resources Wales and the Scottish Environment Protection Agency; it also incorporates data from Natural England (and the Scottish and Welsh equivalents) and Local Authorities; and highlights hydrogeological features required by environmental and geotechnical consultants. It does not include any information concerning past uses of land. The datasheet is produced by querying the Landmark database to a distance defined by the client from a site boundary provided by the client. In the attached datasheet the National Grid References (NGRs) are rounded to the nearest 10m in accordance with Landmark's agreements with a number of Data Suppliers.