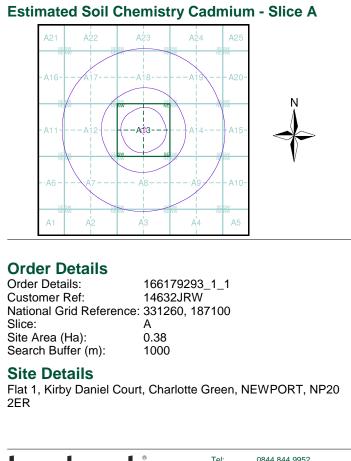

#### **Order Details:**

Order Number: 166179293\_1\_1

Customer Reference: 14632JRW

National Grid Reference: 331260, 187100

Slice: A

Site Area (Ha):

0.38

Search Buffer (m): 1000

#### Site Details:

Flat 1, Kirby Daniel Court Charlotte Green NEWPORT NP20 2ER

| Data Type                                                         | Page<br>Number | On Site | 0 to 250m | 251 to 500m | 501 to 1000m<br>(*up to 2000m) |
|-------------------------------------------------------------------|----------------|---------|-----------|-------------|--------------------------------|
| Geological                                                        |                |         |           |             |                                |
| BGS 1:625,000 Solid Geology                                       | pg 29          | Yes     | n/a       | n/a         | n/a                            |
| BGS Estimated Soil Chemistry                                      | pg 29          | Yes     |           |             | Yes                            |
| BGS Recorded Mineral Sites                                        | pg 29          |         |           |             | 1                              |
| BGS Urban Soil Chemistry                                          |                |         |           |             |                                |
| BGS Urban Soil Chemistry Averages                                 |                |         |           |             |                                |
| CBSCB Compensation District                                       |                |         | n/a       | n/a         | n/a                            |
| Coal Mining Affected Areas                                        |                |         | n/a       | n/a         | n/a                            |
| Mining Instability                                                |                |         | n/a       | n/a         | n/a                            |
| Man-Made Mining Cavities                                          |                |         |           |             |                                |
| Natural Cavities                                                  |                |         |           |             |                                |
| Non Coal Mining Areas of Great Britain                            | pg 29          | Yes     |           | n/a         | n/a                            |
| Potential for Collapsible Ground Stability Hazards                | pg 29          |         | Yes       | n/a         | n/a                            |
| Potential for Compressible Ground Stability Hazards               | pg 29          | Yes     |           | n/a         | n/a                            |
| Potential for Ground Dissolution Stability Hazards                |                |         |           | n/a         | n/a                            |
| Potential for Landslide Ground Stability Hazards                  | pg 29          | Yes     | Yes       | n/a         | n/a                            |
| Potential for Running Sand Ground Stability Hazards               | pg 30          | Yes     |           | n/a         | n/a                            |
| Potential for Shrinking or Swelling Clay Ground Stability Hazards | pg 30          | Yes     | Yes       | n/a         | n/a                            |
| Radon Potential - Radon Affected Areas                            | pg 30          | Yes     | n/a       | n/a         | n/a                            |
| Radon Potential - Radon Protection Measures                       |                |         | n/a       | n/a         | n/a                            |
| Industrial Land Use                                               |                |         |           |             |                                |
| Contemporary Trade Directory Entries                              | pg 31          |         | 11        | 112         | 210                            |
| Fuel Station Entries                                              | pg 58          |         |           | 2           | 1                              |
| Points of Interest - Commercial Services                          | pg 59          |         | 9         | 19          | 88                             |
| Points of Interest - Education and Health                         | pg 68          |         |           | 4           | 3                              |
| Points of Interest - Manufacturing and Production                 | pg 69          |         |           | 14          | 61                             |
| Points of Interest - Public Infrastructure                        | pg 75          |         | 1         | 4           | 14                             |
| Points of Interest - Recreational and Environmental               | pg 77          |         | 1         | 3           | 7                              |
| Gas Pipelines                                                     |                |         |           |             |                                |
| Underground Electrical Cables                                     |                |         |           |             |                                |