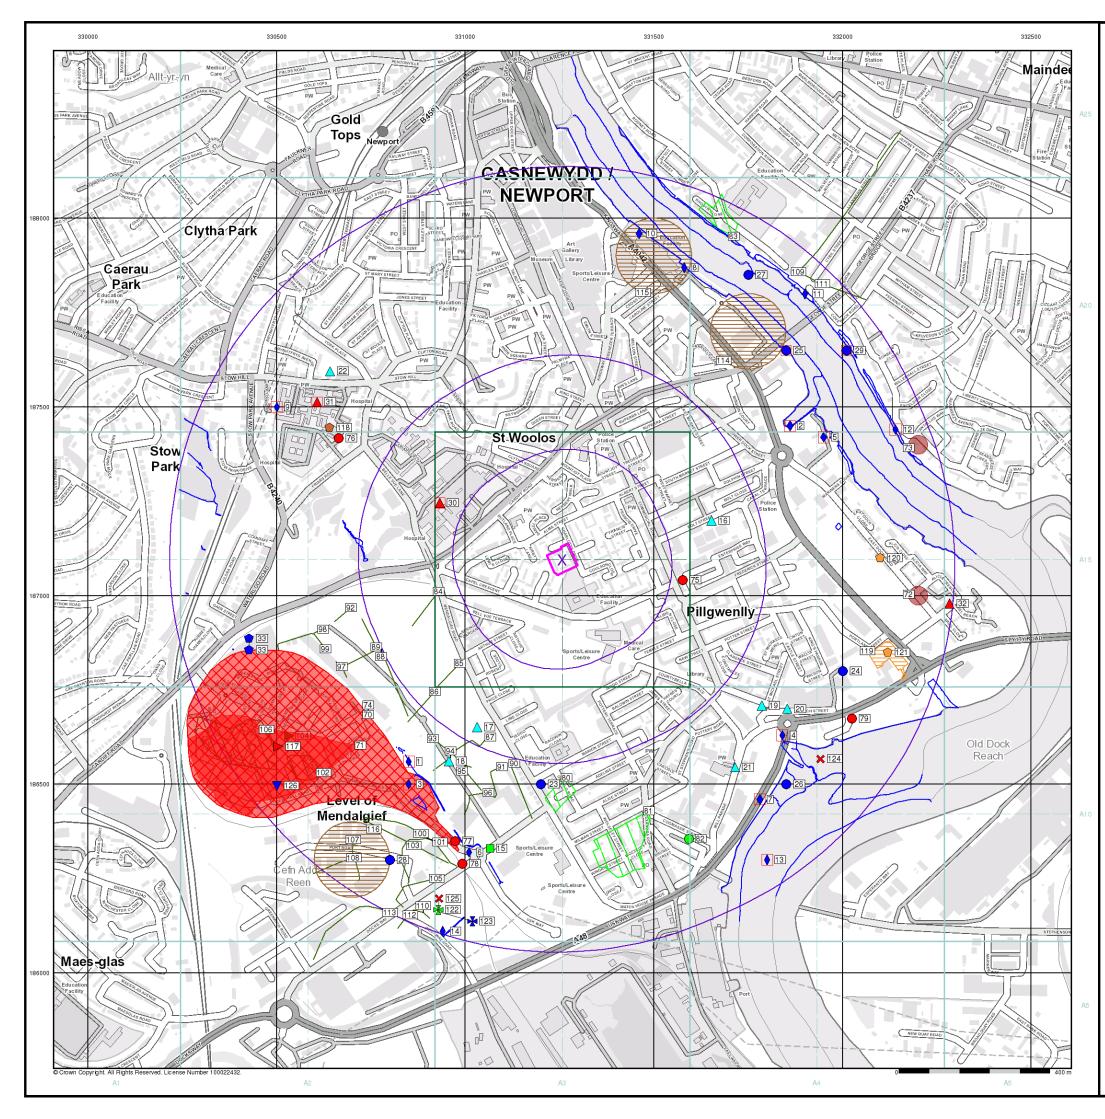

| Map<br>ID |                                                                                                                                                                                                                                                                                                | Details                                                                                                                                                                                                                                                                                                                                                                                                                                                                                                                                              | Quadrant<br>Reference<br>(Compass<br>Direction) | Estimated<br>Distance<br>From Site | Contact | NGR              |
|-----------|------------------------------------------------------------------------------------------------------------------------------------------------------------------------------------------------------------------------------------------------------------------------------------------------|------------------------------------------------------------------------------------------------------------------------------------------------------------------------------------------------------------------------------------------------------------------------------------------------------------------------------------------------------------------------------------------------------------------------------------------------------------------------------------------------------------------------------------------------------|-------------------------------------------------|------------------------------------|---------|------------------|
|           | Discharge Consents                                                                                                                                                                                                                                                                             | S                                                                                                                                                                                                                                                                                                                                                                                                                                                                                                                                                    |                                                 |                                    |         |                  |
| 1         | Operator:<br>Property Type:<br>Location:<br>Authority:<br>Catchment Area:<br>Reference:<br>Permit Version:<br>Effective Date:<br>Issued Date:<br>Revocation Date:<br>Discharge Type:<br>Discharge<br>Environment:<br>Receiving Water:<br>Status:<br>Positional Accuracy:                       | National Assembly For Wales<br>Not Supplied<br>British Steel Ltd Whitehead Works, British Steel Ltd Whitehead Wrks,<br>Mendelgeif Road, Newport, Wales, Np20 2nf<br>Natural Resources Wales<br>Not Supplied<br>Ac0130201<br>3<br>4th June 2004<br>3rd June 2004<br>Not Supplied<br>Trade And Other Matter Discharge<br>Freshwater Stream/River<br>The 20 Acre Reen<br>Effective<br>Located by supplier to within 10m                                                                                                                                 | A7NE<br>(SW)                                    | 620                                | 2       | 330825<br>186597 |
| 1         | Discharge Consents<br>Operator:<br>Property Type:<br>Location:<br>Authority:<br>Catchment Area:<br>Reference:<br>Permit Version:<br>Effective Date:<br>Issued Date:<br>Revocation Date:<br>Discharge<br>Environment:<br>Receiving Water:<br>Status:<br>Positional Accuracy:                    | s<br>British Steel<br>Iron & Steel Industries<br>Whitehead Works Newport<br>Natural Resources Wales<br>River Usk (Afon Wysg)<br>Ad0012101<br>1<br>10th March 1972<br>10th March 1972<br>28th May 1993<br>Trade Effluent<br>Not Supplied<br>Twenty Acre Reen<br>Consent expired<br>Located by supplier to within 10m                                                                                                                                                                                                                                  | A7NE<br>(SW)                                    | 633                                | 2       | 330850<br>186560 |
| 2         | Discharge Consents<br>Operator:<br>Property Type:<br>Location:<br>Authority:<br>Catchment Area:<br>Reference:<br>Permit Version:<br>Effective Date:<br>Issued Date:<br>Revocation Date:<br>Discharge Type:<br>Discharge<br>Environment:<br>Receiving Water:<br>Status:<br>Positional Accuracy: | s<br>Dwr Cymru Cyfyngedig<br>Sewerage Network - Pumping Station - Water Company<br>Pill North Ps North Octopus Rdbt, North Of Octopus Roundabout, Newport,<br>Newport Cbc<br>Environment Agency, Welsh Region<br>Not Supplied<br>An003170102<br>1<br>11th March 2000<br>10th March 2000<br>Not Supplied<br>Sewage Discharges - Pumping Station - Water Company<br>Saline Estuary<br>River Usk Estuary<br>New Consent (Water Resources Act 1991, Section 88 & Schedule 10 as<br>amended by Environment Act 1995)<br>Located by supplier to within 10m | A19SW<br>(NE)                                   | 657                                | 3       | 331850<br>187450 |
|           | Discharge Consent                                                                                                                                                                                                                                                                              | S .                                                                                                                                                                                                                                                                                                                                                                                                                                                                                                                                                  |                                                 |                                    |         |                  |
| 2         | Operator:<br>Property Type:<br>Location:<br>Authority:<br>Catchment Area:<br>Reference:<br>Permit Version:<br>Effective Date:<br>Issued Date:<br>Revocation Date:<br>Discharge Type:<br>Discharge<br>Environment:<br>Receiving Water:<br>Status:                                               | Dwr Cymru Cyfyngedig<br>Sewerage Network - Pumping Staions<br>Pill North Ps North Octopus Rdbt, North Of Octopus Roundabout, Newport,<br>Newport Cbc<br>Natural Resources Wales<br>Not Supplied<br>An0031701<br>3<br>11th March 2000<br>10th March 2000<br>Not Supplied<br>Sewage Discharges - Pumping Station - Water Company<br>Freshwater Estuary<br>Usk Estuary<br>Effective<br>Located by supplier to within 10m                                                                                                                                | A19SW<br>(NE)                                   | 666                                | 2       | 331860<br>187450 |

| Map<br>ID | Details                                                                                                                                                                                                                       |                                                                                                                                                                                                                                                                                                                                                                                                                                                                    |               | Estimated<br>Distance<br>From Site | Contact | NGR              |
|-----------|-------------------------------------------------------------------------------------------------------------------------------------------------------------------------------------------------------------------------------|--------------------------------------------------------------------------------------------------------------------------------------------------------------------------------------------------------------------------------------------------------------------------------------------------------------------------------------------------------------------------------------------------------------------------------------------------------------------|---------------|------------------------------------|---------|------------------|
|           | Discharge Consent                                                                                                                                                                                                             | S                                                                                                                                                                                                                                                                                                                                                                                                                                                                  |               |                                    |         |                  |
| 2         | Operator:<br>Property Type:<br>Location:                                                                                                                                                                                      | Dwr Cymru Cyfyngedig<br>Sewerage Network - Pumping Staions<br>Pill North Ps North Octopus Rdbt, North Of Octopus Roundabout, Newport,<br>Newport Cbc                                                                                                                                                                                                                                                                                                               | A19SW<br>(NE) | 666                                | 2       | 331860<br>187450 |
|           | Authority:<br>Catchment Area:<br>Reference:<br>Permit Version:<br>Effective Date:<br>Issued Date:<br>Revocation Date:<br>Discharge Type:<br>Discharge<br>Environment:<br>Receiving Water:<br>Status:<br>Positional Accuracy:  | Natural Resources Wales<br>Not Supplied<br>An0031701<br>3<br>11th March 2000<br>10th March 2000<br>Not Supplied<br>Sewage Discharges - Stw Storm Overflow/Storm Tank - Water Company<br>Freshwater Estuary<br>Usk Estuary<br>Effective<br>Located by supplier to within 10m                                                                                                                                                                                        |               |                                    |         |                  |
|           | Discharge Consent                                                                                                                                                                                                             | e                                                                                                                                                                                                                                                                                                                                                                                                                                                                  |               |                                    |         |                  |
| 2         | Operator:<br>Property Type:<br>Location:<br>Authority:<br>Catchment Area:<br>Reference:<br>Permit Version:<br>Effective Date:<br>Issued Date:                                                                                 | <ul> <li>Dwr Cymru Cyfyngedig</li> <li>Sewerage Network - Sewers - Water Company</li> <li>Pill North Outfall Newport</li> <li>Natural Resources Wales</li> <li>River Usk (Afon Wysg)</li> <li>AN0031701</li> <li>10th October 1992</li> <li>9th October 1992</li> </ul>                                                                                                                                                                                            | A19SW<br>(NE) | 666                                | 2       | 331860<br>187450 |
|           | Revocation Date:<br>Discharge Type:<br>Discharge<br>Environment:<br>Receiving Water:<br><b>Status:</b><br>Positional Accuracy:                                                                                                | 10th March 2000<br>Unspecified<br>Not Supplied<br>Usk Estuary<br><b>New Consent, by Application (Water Resources Act 1991, Section 88)</b><br>Located by supplier to within 100m                                                                                                                                                                                                                                                                                   |               |                                    |         |                  |
|           | Discharge Consent                                                                                                                                                                                                             | S                                                                                                                                                                                                                                                                                                                                                                                                                                                                  |               |                                    |         |                  |
| 2         | -                                                                                                                                                                                                                             | Dwr Cymru Cyfyngedig<br>Sewerage Network - Sewers - Water Company<br>Pill North Outfall Newport<br>Natural Resources Wales<br>River Usk (Afon Wysg)<br>An0031701<br>1<br>20th November 1987<br>20th November 1987<br>20th November 1987<br>9th October 1992<br>Unspecified<br>Not Supplied<br>Usk Estuary<br>Authorisation revokedRevoked<br>Located by supplier to within 10m                                                                                     | A19SW<br>(NE) | 666                                | 2       | 331860<br>187450 |
|           | Discharge Consent                                                                                                                                                                                                             |                                                                                                                                                                                                                                                                                                                                                                                                                                                                    | A 75 IF       | 004                                |         | 000050           |
| 3         | Operator:<br>Property Type:<br>Location:<br>Authority:<br>Catchment Area:<br>Reference:<br>Permit Version:<br>Effective Date:<br>Issued Date:<br>Revocation Date:<br>Discharge<br>Environment:<br>Receiving Water:<br>Status: | British Steel Ltd (Corus Group Plc)<br>Iron & Steel Industries<br>20 Acre Reen Mendalgief Road Newpo, Mendalgief Road Newport<br>Natural Resources Wales<br>River Usk (Afon Wysg)<br>AC0130201<br>2<br>31st March 1995<br>31st March 1995<br>31st March 1995<br>31st March 1995<br>3rd June 2004<br>Trade Effluent<br>Not Supplied<br>The 20 Acre Reen<br>New Consent, by Application (Water Resources Act 1991, Section 88)<br>Located by supplier to within 100m | A7NE<br>(SW)  | 681                                | 2       | 330850<br>186500 |

| Map<br>ID | Details                                                                                                                                                                                                                                                                                       |                                                                                                                                                                                                                                                                                                                                                                                                                 | Quadrant<br>Reference<br>(Compass<br>Direction) | Estimated<br>Distance<br>From Site | Contact | NGR              |
|-----------|-----------------------------------------------------------------------------------------------------------------------------------------------------------------------------------------------------------------------------------------------------------------------------------------------|-----------------------------------------------------------------------------------------------------------------------------------------------------------------------------------------------------------------------------------------------------------------------------------------------------------------------------------------------------------------------------------------------------------------|-------------------------------------------------|------------------------------------|---------|------------------|
| 3         | Discharge Consent<br>Operator:<br>Property Type:<br>Location:<br>Authority:<br>Catchment Area:<br>Reference:<br>Permit Version:<br>Effective Date:<br>Issued Date:<br>Revocation Date:<br>Discharge<br>Environment:<br>Receiving Water:<br>Status:<br>Positional Accuracy:                    | s<br>British Steel Ltd (Corus Group Plc)<br>Iron & Steel Industries<br>20 Acre Reen Mendalgief Road Newpo, Mendalgief Road Newport<br>Natural Resources Wales<br>River Usk (Afon Wysg)<br>Ac0130201<br>1<br>30th April 1981<br>30th April 1981<br>30th April 1981<br>30th March 1995<br>Trade Effluent<br>Not Supplied<br>The 20 Acre Reen<br>Authorisation revokedRevoked<br>Located by supplier to within 10m | A7NE<br>(SW)                                    | 681                                | 2       | 330850<br>186500 |
| 3         | Discharge Consent<br>Operator:<br>Property Type:<br>Location:<br>Authority:<br>Catchment Area:<br>Reference:<br>Permit Version:<br>Effective Date:<br>Issued Date:<br>Revocation Date:<br>Discharge Type:<br>Discharge<br>Environment:<br>Receiving Water:<br>Status:<br>Positional Accuracy: | s<br>British Steel<br>Iron & Steel Industries<br>Whitehead Narrow Strip Mendalgief R, Mendalgief Rd, Newport<br>Natural Resources Wales<br>River Usk (Afon Wysg)<br>An0054701<br>1<br>14th December 1987<br>14th December 1987<br>7th February 1994<br>Unspecified<br>Not Supplied<br>Stream<br>Consent expired<br>Located by supplier to within 100m                                                           | A7NE<br>(SW)                                    | 711                                | 2       | 330800<br>186500 |
| 4         | Discharge Consent<br>Operator:<br>Property Type:<br>Location:<br>Authority:<br>Catchment Area:<br>Reference:<br>Permit Version:<br>Effective Date:<br>Issued Date:<br>Revocation Date:<br>Discharge<br>Environment:<br>Receiving Water:<br>Status:<br>Positional Accuracy:                    | s<br>Dwr Cymru Cyfyngedig<br>Sewerage Network - Sewers - Water Company<br>Pill South Tredegar Dry Dock<br>Natural Resources Wales<br>River Usk (Afon Wysg)<br>AN0034301<br>3<br>9th January 1993<br>9th October 1992<br>30th March 2000<br>Unspecified<br>Not Supplied<br>Usk Estuary<br>New Consent, by Application (Water Resources Act 1991, Section 88)<br>Located by supplier to within 100m               | A9NW<br>(SE)                                    | 705                                | 2       | 331840<br>186630 |
| 4         | Discharge Consent<br>Operator:<br>Property Type:<br>Location:<br>Authority:<br>Catchment Area:<br>Reference:<br>Permit Version:<br>Effective Date:<br>Issued Date:<br>Revocation Date:<br>Discharge Type:<br>Discharge<br>Environment:<br>Receiving Water:<br>Status:<br>Positional Accuracy: | s<br>Dwr Cymru Cyfyngedig<br>Sewerage Network - Sewers - Water Company<br>Pill South Tredegar Dry Dock<br>Natural Resources Wales<br>River Usk (Afon Wysg)<br>An0034301<br>2<br>11th December 1987<br>11th December 1987<br>8th January 1993<br>Unspecified<br>Not Supplied<br>Usk Estuary<br>Authorisation revokedRevoked<br>Located by supplier to within 10m                                                 | A9NW<br>(SE)                                    | 705                                | 2       | 331840<br>186630 |

| Map<br>ID |                                                                                                                                                                                                                                                                                                | Details                                                                                                                                                                                                                                                                                                                                                                                                                                                                | Quadrant<br>Reference<br>(Compass<br>Direction) | Estimated<br>Distance<br>From Site | Contact | NGR              |
|-----------|------------------------------------------------------------------------------------------------------------------------------------------------------------------------------------------------------------------------------------------------------------------------------------------------|------------------------------------------------------------------------------------------------------------------------------------------------------------------------------------------------------------------------------------------------------------------------------------------------------------------------------------------------------------------------------------------------------------------------------------------------------------------------|-------------------------------------------------|------------------------------------|---------|------------------|
| 4         | Discharge Consents<br>Operator:<br>Property Type:<br>Location:<br>Authority:<br>Catchment Area:<br>Reference:<br>Permit Version:<br>Effective Date:<br>Issued Date:<br>Issued Date:<br>Discharge Type:<br>Discharge<br>Environment:<br>Receiving Water:<br>Status:<br>Positional Accuracy:     | s<br>Dwr Cymru Cyfyngedig<br>Sewerage Network - Sewers - Water Company<br>Pill South Tredegar Dry Dock<br>Natural Resources Wales<br>River Usk (Afon Wysg)<br>An0034301<br>1<br>20th November 1987<br>20th November 1987<br>20th November 1987<br>10th December 1987<br>Unspecified<br>Not Supplied<br>Usk Estuary<br>Authorisation revokedRevoked<br>Located by supplier to within 10m                                                                                | A9NW<br>(SE)                                    | 705                                | 2       | 331840<br>186630 |
| 4         | Discharge Consent:<br>Operator:<br>Property Type:<br>Location:<br>Authority:<br>Catchment Area:<br>Reference:<br>Permit Version:<br>Effective Date:<br>Issued Date:<br>Revocation Date:<br>Discharge Type:<br>Discharge<br>Environment:<br>Receiving Water:<br>Status:<br>Positional Accuracy: | s<br>Dwr Cymru Cyfyngedig<br>Sewerage Network - Sewers - Water Company<br>Pill South A, Storm Sewer Overflow, Land Sw Of Roundabout That Joins,<br>Church Street To Usk Way, Newport<br>Natural Resources Wales<br>Not Supplied<br>An0034301<br>4<br>31st March 2000<br>11th November 1999<br>Not Supplied<br>Sewage Discharges - Stw Storm Overflow/Storm Tank - Water Company<br>Freshwater Estuary<br>Usk Estuary<br>Effective<br>Located by supplier to within 10m | A9NW<br>(SE)                                    | 717                                | 2       | 331840<br>186610 |
| 5         |                                                                                                                                                                                                                                                                                                | Cashmores Stainless<br>Undefined Or Other<br>Old Town Dock Site<br>Natural Resources Wales<br>Not Supplied<br>Ac0105701<br>1<br>25th November 1976<br>25th November 1976<br>25th September 1992<br>Unspecified<br>Not Supplied<br>River Usk<br><b>Consent expired</b><br>Located by supplier to within 10m                                                                                                                                                             | A14NE<br>(NE)                                   | 735                                | 2       | 331950<br>187420 |
| 5         | Discharge Consents<br>Operator:<br>Property Type:<br>Location:<br>Authority:<br>Catchment Area:<br>Reference:<br>Permit Version:<br>Effective Date:<br>Issued Date:<br>Revocation Date:<br>Discharge Type:<br>Discharge<br>Environment:<br>Receiving Water:<br>Status:<br>Positional Accuracy: | s<br>Cashmores Stainless<br>Undefined Or Other<br>Old Town Dock Site<br>Natural Resources Wales<br>Not Supplied<br>Ac0105702<br>1<br>25th November 1976<br>25th November 1976<br>25th November 1976<br>25th September 1992<br>Unspecified<br>Not Supplied<br>River Usk<br>Consent expired<br>Located by supplier to within 10m                                                                                                                                         | A14NE<br>(NE)                                   | 735                                | 2       | 331950<br>187420 |

| Map<br>ID | Details                                                                                                                                                                                                                                                                                                           |                                                                                                                                                                                                                                                                                                                                                                                                                                                                                                                           |              | Estimated<br>Distance<br>From Site | Contact | NGR              |
|-----------|-------------------------------------------------------------------------------------------------------------------------------------------------------------------------------------------------------------------------------------------------------------------------------------------------------------------|---------------------------------------------------------------------------------------------------------------------------------------------------------------------------------------------------------------------------------------------------------------------------------------------------------------------------------------------------------------------------------------------------------------------------------------------------------------------------------------------------------------------------|--------------|------------------------------------|---------|------------------|
| 6         | Discharge Consent:<br>Operator:<br>Property Type:<br>Location:<br>Authority:<br>Catchment Area:<br>Reference:<br>Permit Version:<br>Effective Date:<br>Issued Date:<br>Revocation Date:<br>Discharge Type:<br>Discharge Type:<br>Discharge Environment:<br>Receiving Water:                                       | Former British Steel Depot<br>Undefined Or Other<br>Newport Off Maesglas Rd Former Brit, Off Maesglas Rd Former British S,<br>Former British Steel Depot<br>Natural Resources Wales<br>River Usk (Afon Wysg)<br>An0081101<br>1<br>2nd September 1988<br>1st September 1988<br>9th February 1994<br>Unspecified<br>Not Supplied<br>Twenty Acres Reen                                                                                                                                                                       | A8SW<br>(S)  | 772                                | 2       | 331010<br>186320 |
| 7         | Discharge Consent:<br>Operator:<br>Property Type:<br>Location:<br>Authority:<br>Catchment Area:<br>Reference:<br>Permit Version:<br>Effective Date:<br>Issued Date:<br>Revocation Date:<br>Discharge Type:<br>Discharge<br>Environment:<br>Receiving Water:<br>Status:                                            | Consent expired<br>Located by supplier to within 10m<br>S<br>Dwr Cymru Cyfyngedig<br>Sewerage Network - Pumping Staions<br>Pill South B Pumping Station, Off Usk Way, Pill South, Newport<br>Natural Resources Wales<br>Not Supplied<br>An0031501<br>3<br>31st March 2000<br>8th February 2000<br>Not Supplied<br>Sewage Discharges - Pumping Station - Water Company<br>Saline Estuary<br>Usk Estuary<br>Effective<br>Located by supplier to within 10m                                                                  | A9NW<br>(SE) | 785                                | 2       | 331780<br>186460 |
| 7         | Discharge Consents<br>Operator:<br>Property Type:<br>Location:<br>Authority:<br>Catchment Area:<br>Reference:<br>Permit Version:<br>Effective Date:<br>Issued Date:<br>Revocation Date:<br>Discharge Type:<br>Discharge<br>Environment:<br>Receiving Water:<br>Status:<br>Positional Accuracy:                    | s<br>Dwr Cymru Cyfyngedig<br>Sewerage Network - Pumping Station - Water Company<br>Pill South B Pumping Station, Off Usk Way, Pill South, Newport<br>Environment Agency, Welsh Region<br>Not Supplied<br>An003150102<br>1<br>9th February 2000<br>8th February 2000<br>Not Supplied<br>Sewage Discharges - Pumping Station - Water Company<br>Saline Estuary<br>Usk Estuary<br>Varied by Application - (Water Resources Act 1991, Schedule 10 as<br>amended by Environment Act 1995)<br>Located by supplier to within 10m | A9NW<br>(SE) | 785                                | 3       | 331780<br>186460 |
| 7         | Discharge Consent:<br>Operator:<br>Property Type:<br>Location:<br>Authority:<br>Catchment Area:<br>Reference:<br>Permit Version:<br>Effective Date:<br>Issued Date:<br>Revocation Date:<br>Discharge Type:<br>Discharge Type:<br>Discharge<br>Environment:<br>Receiving Water:<br>Status:<br>Positional Accuracy: | s<br>Dwr Cymru Cyfyngedig<br>Sewerage Network - Pumping Staions<br>Pill South B Pumping Station, Off Usk Way, Pill South, Newport<br>Natural Resources Wales<br>Not Supplied<br>An0031501<br>3<br>31st March 2000<br>8th February 2000<br>Not Supplied<br>Sewage Discharges - Stw Storm Overflow/Storm Tank - Water Company<br>Saline Estuary<br>Usk Estuary<br>Effective<br>Located by supplier to within 10m                                                                                                            | A9NW<br>(SE) | 785                                | 2       | 331780<br>186460 |

| Map<br>ID |                                                                                                                                                                                                                                                                                               | Details                                                                                                                                                                                                                                                                                                                                           | Quadrant<br>Reference<br>(Compass<br>Direction) | Estimated<br>Distance<br>From Site | Contact | NGR              |
|-----------|-----------------------------------------------------------------------------------------------------------------------------------------------------------------------------------------------------------------------------------------------------------------------------------------------|---------------------------------------------------------------------------------------------------------------------------------------------------------------------------------------------------------------------------------------------------------------------------------------------------------------------------------------------------|-------------------------------------------------|------------------------------------|---------|------------------|
| 8         | Discharge Consent<br>Operator:<br>Property Type:<br>Location:<br>Authority:<br>Catchment Area:<br>Reference:<br>Permit Version:<br>Effective Date:<br>Issued Date:<br>Revocation Date:<br>Discharge<br>Environment:<br>Receiving Water:<br>Status:<br>Positional Accuracy:                    | s<br>Robert M Douglas Holdings Ltd<br>Undefined Or Other<br>Newport Ebbw Vale Wharf<br>Natural Resources Wales<br>Not Supplied<br>Ac0116201<br>1<br>31st August 1978<br>31st August 1978<br>29th April 1993<br>Unspecified<br>Not Supplied<br>River Usk<br>Consent expired<br>Located by supplier to within 10m                                   | A18NE<br>(NE)                                   | 795                                | 2       | 331580<br>187870 |
| 9         | Discharge Consent<br>Operator:<br>Property Type:<br>Location:<br>Authority:<br>Catchment Area:<br>Reference:<br>Permit Version:<br>Effective Date:<br>Issued Date:<br>Revocation Date:<br>Discharge Type:<br>Discharge<br>Environment:<br>Receiving Water:<br>Status:<br>Positional Accuracy: | s<br>Rockhold Plc<br>Undefined Or Other<br>Not Supplied<br>Natural Resources Wales<br>River Usk (Afon Wysg)<br>An0127501<br>2<br>18th January 1989<br>19th April 1993<br>Unspecified<br>Not Supplied<br>Unnamed Stream<br>Consent expired<br>Located by supplier to within 100m                                                                   | A17SW<br>(NW)                                   | 818                                | 2       | 330500<br>187500 |
| 9         | Discharge Consent<br>Operator:<br>Property Type:<br>Location:<br>Authority:<br>Catchment Area:<br>Reference:<br>Permit Version:<br>Effective Date:<br>Issued Date:<br>Revocation Date:<br>Discharge Type:<br>Discharge<br>Environment:<br>Receiving Water:<br>Status:<br>Positional Accuracy: | s<br>Rockhold Plc<br>Undefined Or Other<br>Not Supplied<br>Natural Resources Wales<br>River Usk (Afon Wysg)<br>An0127501<br>1<br>1st January 1901<br>1st January 1901<br>1st January 1901<br>17th January 1989<br>Unspecified<br>Not Supplied<br>Unnamed Stream<br>Authorisation revokedRevoked<br>Located by supplier to within 100m             | A17SW<br>(NW)                                   | 818                                | 2       | 330500<br>187500 |
| 10        | Discharge Consent<br>Operator:<br>Property Type:<br>Location:<br>Authority:<br>Catchment Area:<br>Reference:<br>Permit Version:<br>Effective Date:<br>Issued Date:<br>Revocation Date:<br>Discharge Type:<br>Discharge<br>Environment:<br>Receiving Water:<br>Status:<br>Positional Accuracy: | s<br>Holland Hannen & Cubitts Ltd<br>Undefined Or Other<br>Newport Liverpool Wharf Hollan<br>Natural Resources Wales<br>River Usk (Afon Wysg)<br>Ab0079201<br>1<br>21st July 1972<br>21st July 1972<br>23tst July 1972<br>23th January 1994<br>Unspecified<br>Not Supplied<br>Usk Estuary<br>Consent expired<br>Located by supplier to within 10m | A18NE<br>(N)                                    | 844                                | 2       | 331460<br>187960 |

| Map<br>ID |                                                                                                                                                                                                                                                                                                | Details                                                                                                                                                                                                                                                                                                                                                                                                                                                                     |               | Estimated<br>Distance<br>From Site | Contact | NGR              |
|-----------|------------------------------------------------------------------------------------------------------------------------------------------------------------------------------------------------------------------------------------------------------------------------------------------------|-----------------------------------------------------------------------------------------------------------------------------------------------------------------------------------------------------------------------------------------------------------------------------------------------------------------------------------------------------------------------------------------------------------------------------------------------------------------------------|---------------|------------------------------------|---------|------------------|
|           | Discharge Consents                                                                                                                                                                                                                                                                             | 5                                                                                                                                                                                                                                                                                                                                                                                                                                                                           |               |                                    |         |                  |
| 11        | Operator:<br>Property Type:<br>Location:<br>Authority:<br>Catchment Area:<br>Reference:<br>Permit Version:<br>Effective Date:<br>Issued Date:<br>Revocation Date:<br>Discharge Type:<br>Discharge<br>Environment:<br>Receiving Water:<br><b>Status:</b><br>Positional Accuracy:                | Dwr Cymru Cyfyngedig<br>Sewerage Network - Sewers - Water Company<br>Maindee Existing Sso Newport Urban, Maindee Existing Sso, Newport Urban<br>Drainage Area, Newport, Newport Cbc<br>Natural Resources Wales<br>Not Given<br>AC0122201<br>1<br>23rd October 1981<br>23rd October 1981<br>Not Supplied<br>Sewage Discharges - Stw Storm Overflow/Storm Tank - Water Company<br>Freshwater Estuary<br>River Usk<br><b>Surrendered</b><br>Located by supplier to within 100m | A19NW<br>(NE) | 913                                | 2       | 331900<br>187800 |
|           | Discharge Consents                                                                                                                                                                                                                                                                             | 5                                                                                                                                                                                                                                                                                                                                                                                                                                                                           |               |                                    |         |                  |
| 12        | Operator:<br>Property Type:<br>Location:<br>Authority:<br>Catchment Area:<br>Reference:<br>Permit Version:<br>Effective Date:<br>Issued Date:<br>Revocation Date:<br>Discharge Type:<br>Discharge<br>Environment:<br>Receiving Water:<br>Status:<br>Positional Accuracy:<br>Discharge Consent: | Newport Borough Council<br>Undefined Or Other<br>Newport Great Western Wharf Industr, Great Western Wharf Industrial<br>Natural Resources Wales<br>River Usk (Afon Wysg)<br>An0073201<br>1<br>1st August 1988<br>22nd February 1993<br>Unspecified<br>Not Supplied<br>Usk<br>Consent expired<br>Located by supplier to within 10m                                                                                                                                           | A19SE<br>(E)  | 917                                | 2       | 332140<br>187440 |
| 12        | Operator:<br>Property Type:<br>Location:<br>Authority:<br>Catchment Area:<br>Reference:<br>Permit Version:<br>Effective Date:<br>Issued Date:<br>Revocation Date:<br>Discharge Type:<br>Discharge<br>Environment:<br>Receiving Water:<br>Status:<br>Positional Accuracy:                       | Tarmac Ltd<br>Ready Mixed Concrete<br>Great Western Wharf Mixers Newport, Wharf Mixers, Newport Cbc<br>Natural Resources Wales<br>Not Supplied<br>Ab0044101<br>1<br>25th May 1965<br>25th May 1965<br>25th May 1965<br>25th May 2005<br>Unspecified<br>Not Supplied<br>River Usk Estuary<br>Revoked (Water Resources Act 1991, Section 88 & Schedule 10 as<br>amended by Environment Act 1995)<br>Located by supplier to within 10m                                         | A19SE<br>(E)  | 919                                | 2       | 332140<br>187446 |
|           | Discharge Consents                                                                                                                                                                                                                                                                             | 5                                                                                                                                                                                                                                                                                                                                                                                                                                                                           |               |                                    |         | 7                |
| 13        | Operator:<br>Property Type:<br>Location:<br>Authority:<br>Catchment Area:<br>Reference:<br>Permit Version:<br>Effective Date:<br>Issued Date:<br>Revocation Date:<br>Discharge Type:<br>Discharge<br>Environment:<br>Receiving Water:<br><b>Status:</b><br>Positional Accuracy:                | Dwr Cymru Cyfyngedig<br>Sewerage Network - Sewers - Water Company<br>Pill South Mill Parade<br>Natural Resources Wales<br>River Usk (Afon Wysg)<br>AN0031501<br>2<br>9th January 1993<br>9th October 1992<br>10th January 2001<br>Unspecified<br>Not Supplied<br>Usk Estuary<br><b>New Consent, by Application (Water Resources Act 1991, Section 88)</b><br>Located by supplier to within 100m                                                                             | A9SW<br>(SE)  | 927                                | 2       | 331800<br>186300 |

| Map<br>ID |                                                                                                                                                                                                                                                                        | Details                                                                                                                                                                                                                                                                                                                                                                                                                                                  |              | Estimated<br>Distance<br>From Site | Contact | NGR              |
|-----------|------------------------------------------------------------------------------------------------------------------------------------------------------------------------------------------------------------------------------------------------------------------------|----------------------------------------------------------------------------------------------------------------------------------------------------------------------------------------------------------------------------------------------------------------------------------------------------------------------------------------------------------------------------------------------------------------------------------------------------------|--------------|------------------------------------|---------|------------------|
| 13        | Discharge Consent:<br>Operator:<br>Property Type:<br>Location:<br>Authority:<br>Catchment Area:<br>Reference:<br>Permit Version:<br>Effective Date:<br>Issued Date:<br>Revocation Date:<br>Discharge Type:<br>Discharge<br>Environment:<br>Receiving Water:<br>Status: | Dwr Cymru Cyfyngedig<br>Sewerage Network - Sewers - Water Company<br>Pill South Mill Parade<br>Natural Resources Wales<br>River Usk (Afon Wysg)<br>An0031501<br>1<br>20th November 1987<br>20th November 1987<br>20th November 1987<br>8th January 1993<br>Unspecified<br>Not Supplied<br>Usk Estuary<br>Authorisation revokedRevoked                                                                                                                    | A9SW<br>(SE) | 927                                | 2       | 331800<br>186300 |
| 14        | Discharge Consent:<br>Operator:<br>Property Type:<br>Location:<br>Authority:<br>Catchment Area:<br>Reference:<br>Permit Version:<br>Effective Date:<br>Issued Date:<br>Revocation Date:<br>Discharge Type:<br>Discharge<br>Environment:<br>Receiving Water:<br>Status: | Located by supplier to within 100m<br>S<br>Ashley Griffiths<br>Public Gas Supply<br>Mendalgief Holder Station, Transco, Docks Way, Newport, Np2 2ns<br>Natural Resources Wales<br>Not Supplied<br>An0304401<br>1<br>15th March 2002<br>15th March 2002<br>15th March 2002<br>14th September 2010<br>Trade Discharges - Site Drainage<br>Freshwater Stream/River<br>The 20 Acre Reen<br>Surrendered under EPR 2010<br>Located by supplier to within 10m   | A8SW<br>(S)  | 993                                | 2       | 330940<br>186110 |
| 15        | Name:<br>Location:<br>Authority:<br>Permit Reference:<br>Original Permit Ref:<br>Effective Date:<br><b>Status:</b><br>Application Type:<br>App. Sub Type:                                                                                                              | Prevention And Control Docksway Generation Plant Epr/Lp3135sb/V003 Docksway Generation Plant, Generation Plant, Docks Way, Maesglas, Newport, NP20 2NS Natural Resources Wales Lp3135sb Yp3835zf 12th June 2013 Effective Bespoke Not Supplied Manually positioned to the road within the address or location 0.0 Associated Process Not Supplied Y                                                                                                      | A8SW<br>(S)  | 747                                | 2       | 331066<br>186330 |
| 16        | Name:<br>Location:<br>Authority:<br>Permit Reference:<br>Dated:<br>Process Type:<br>Description:<br>Status:                                                                                                                                                            | Iution Prevention and Controls<br>Harcros Timber & Building Supplies Ltd<br>Bolt Street, NEWPORT, Gwent, NP9 2TJ<br>Newport City Council, Public Protection and Environmental Services<br>APA/005/92<br>11th August 1993<br>Local Authority Air Pollution Control<br>PG6/2 Manufacture of timber and wood-based products<br>Authorisation has varied<br>Manually positioned to the address or location                                                   | A14NW<br>(E) | 373                                | 4       | 331652<br>187195 |
| 17        | Name:<br>Location:<br>Authority:<br>Permit Reference:<br>Dated:<br>Process Type:<br>Description:<br><b>Status:</b>                                                                                                                                                     | Iution Prevention and Controls<br>Newport Galvanisers Ltd<br>Whitehead Works, Mendalgief Road, NEWPORT, Gwent, NP20 2NF<br>Newport City Council, Public Protection and Environmental Services<br>Ad1992<br>26th August 1992<br>Application under SI 318, 1989 The Control of Industrial Air Pollution<br>(Registration of Works) Regulations 1989<br>PG2/2 Hot dip galvanising processes<br>Authorised<br>Manually positioned to the address or location | A8NW<br>(SW) | 461                                | 4       | 331031<br>186647 |