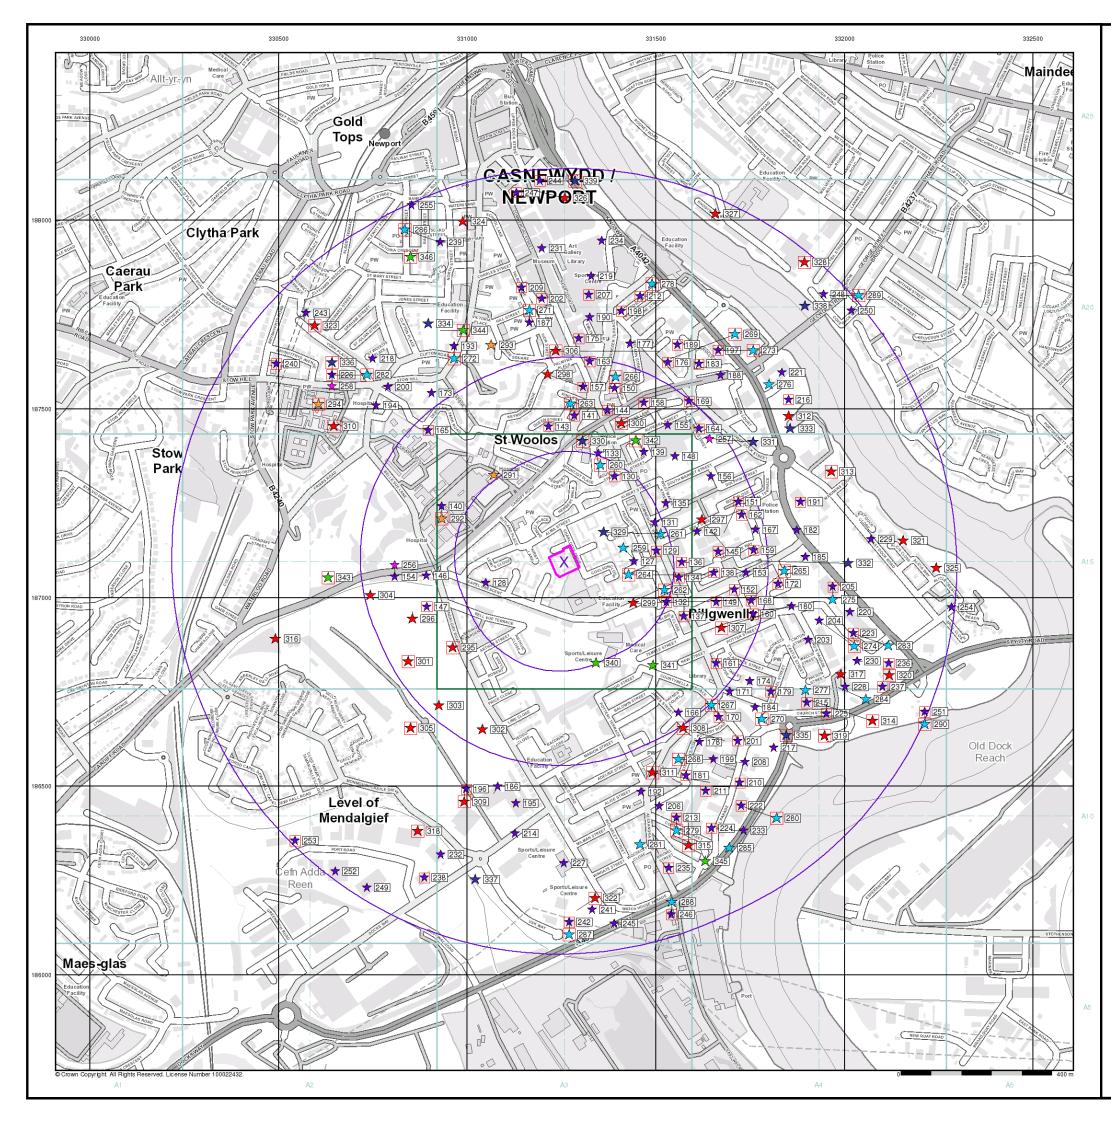

| Map<br>ID |                                                                                                                                                                                                                                                                                                | Details                                                                                                                                                                                                                                                                                                                                                                                                                                                                                                                                              | Quadrant<br>Reference<br>(Compass<br>Direction) | Estimated<br>Distance<br>From Site | Contact | NGR              |
|-----------|------------------------------------------------------------------------------------------------------------------------------------------------------------------------------------------------------------------------------------------------------------------------------------------------|------------------------------------------------------------------------------------------------------------------------------------------------------------------------------------------------------------------------------------------------------------------------------------------------------------------------------------------------------------------------------------------------------------------------------------------------------------------------------------------------------------------------------------------------------|-------------------------------------------------|------------------------------------|---------|------------------|
|           | Discharge Consents                                                                                                                                                                                                                                                                             | S                                                                                                                                                                                                                                                                                                                                                                                                                                                                                                                                                    |                                                 |                                    |         |                  |
| 1         | Operator:<br>Property Type:<br>Location:<br>Authority:<br>Catchment Area:<br>Reference:<br>Permit Version:<br>Effective Date:<br>Issued Date:<br>Revocation Date:<br>Discharge Type:<br>Discharge<br>Environment:<br>Receiving Water:<br>Status:<br>Positional Accuracy:                       | National Assembly For Wales<br>Not Supplied<br>British Steel Ltd Whitehead Works, British Steel Ltd Whitehead Wrks,<br>Mendelgeif Road, Newport, Wales, Np20 2nf<br>Natural Resources Wales<br>Not Supplied<br>Ac0130201<br>3<br>4th June 2004<br>3rd June 2004<br>Not Supplied<br>Trade And Other Matter Discharge<br>Freshwater Stream/River<br>The 20 Acre Reen<br>Effective<br>Located by supplier to within 10m                                                                                                                                 | A7NE<br>(SW)                                    | 620                                | 2       | 330825<br>186597 |
| 1         | Discharge Consents<br>Operator:<br>Property Type:<br>Location:<br>Authority:<br>Catchment Area:<br>Reference:<br>Permit Version:<br>Effective Date:<br>Issued Date:<br>Revocation Date:<br>Discharge<br>Environment:<br>Receiving Water:<br>Status:<br>Positional Accuracy:                    | s<br>British Steel<br>Iron & Steel Industries<br>Whitehead Works Newport<br>Natural Resources Wales<br>River Usk (Afon Wysg)<br>Ad0012101<br>1<br>10th March 1972<br>10th March 1972<br>28th May 1993<br>Trade Effluent<br>Not Supplied<br>Twenty Acre Reen<br>Consent expired<br>Located by supplier to within 10m                                                                                                                                                                                                                                  | A7NE<br>(SW)                                    | 633                                | 2       | 330850<br>186560 |
| 2         | Discharge Consents<br>Operator:<br>Property Type:<br>Location:<br>Authority:<br>Catchment Area:<br>Reference:<br>Permit Version:<br>Effective Date:<br>Issued Date:<br>Revocation Date:<br>Discharge Type:<br>Discharge<br>Environment:<br>Receiving Water:<br>Status:<br>Positional Accuracy: | s<br>Dwr Cymru Cyfyngedig<br>Sewerage Network - Pumping Station - Water Company<br>Pill North Ps North Octopus Rdbt, North Of Octopus Roundabout, Newport,<br>Newport Cbc<br>Environment Agency, Welsh Region<br>Not Supplied<br>An003170102<br>1<br>11th March 2000<br>10th March 2000<br>Not Supplied<br>Sewage Discharges - Pumping Station - Water Company<br>Saline Estuary<br>River Usk Estuary<br>New Consent (Water Resources Act 1991, Section 88 & Schedule 10 as<br>amended by Environment Act 1995)<br>Located by supplier to within 10m | A19SW<br>(NE)                                   | 657                                | 3       | 331850<br>187450 |
|           | Discharge Consent                                                                                                                                                                                                                                                                              | S .                                                                                                                                                                                                                                                                                                                                                                                                                                                                                                                                                  |                                                 |                                    |         |                  |
| 2         | Operator:<br>Property Type:<br>Location:<br>Authority:<br>Catchment Area:<br>Reference:<br>Permit Version:<br>Effective Date:<br>Issued Date:<br>Revocation Date:<br>Discharge Type:<br>Discharge<br>Environment:<br>Receiving Water:<br>Status:                                               | Dwr Cymru Cyfyngedig<br>Sewerage Network - Pumping Staions<br>Pill North Ps North Octopus Rdbt, North Of Octopus Roundabout, Newport,<br>Newport Cbc<br>Natural Resources Wales<br>Not Supplied<br>An0031701<br>3<br>11th March 2000<br>10th March 2000<br>Not Supplied<br>Sewage Discharges - Pumping Station - Water Company<br>Freshwater Estuary<br>Usk Estuary<br>Effective<br>Located by supplier to within 10m                                                                                                                                | A19SW<br>(NE)                                   | 666                                | 2       | 331860<br>187450 |

| Map<br>ID | Details                                                                                                                                                                                                                       |                                                                                                                                                                                                                                                                                                                                                                                                                                                                    |               | Estimated<br>Distance<br>From Site | Contact | NGR              |
|-----------|-------------------------------------------------------------------------------------------------------------------------------------------------------------------------------------------------------------------------------|--------------------------------------------------------------------------------------------------------------------------------------------------------------------------------------------------------------------------------------------------------------------------------------------------------------------------------------------------------------------------------------------------------------------------------------------------------------------|---------------|------------------------------------|---------|------------------|
|           | Discharge Consent                                                                                                                                                                                                             | S                                                                                                                                                                                                                                                                                                                                                                                                                                                                  |               |                                    |         |                  |
| 2         | Operator:<br>Property Type:<br>Location:                                                                                                                                                                                      | Dwr Cymru Cyfyngedig<br>Sewerage Network - Pumping Staions<br>Pill North Ps North Octopus Rdbt, North Of Octopus Roundabout, Newport,<br>Newport Cbc                                                                                                                                                                                                                                                                                                               | A19SW<br>(NE) | 666                                | 2       | 331860<br>187450 |
|           | Authority:<br>Catchment Area:<br>Reference:<br>Permit Version:<br>Effective Date:<br>Issued Date:<br>Revocation Date:<br>Discharge Type:<br>Discharge<br>Environment:<br>Receiving Water:<br>Status:<br>Positional Accuracy:  | Natural Resources Wales<br>Not Supplied<br>An0031701<br>3<br>11th March 2000<br>10th March 2000<br>Not Supplied<br>Sewage Discharges - Stw Storm Overflow/Storm Tank - Water Company<br>Freshwater Estuary<br>Usk Estuary<br>Effective<br>Located by supplier to within 10m                                                                                                                                                                                        |               |                                    |         |                  |
|           | Discharge Consent                                                                                                                                                                                                             | e                                                                                                                                                                                                                                                                                                                                                                                                                                                                  |               |                                    |         |                  |
| 2         | Operator:<br>Property Type:<br>Location:<br>Authority:<br>Catchment Area:<br>Reference:<br>Permit Version:<br>Effective Date:<br>Issued Date:                                                                                 | <ul> <li>Dwr Cymru Cyfyngedig</li> <li>Sewerage Network - Sewers - Water Company</li> <li>Pill North Outfall Newport</li> <li>Natural Resources Wales</li> <li>River Usk (Afon Wysg)</li> <li>AN0031701</li> <li>10th October 1992</li> <li>9th October 1992</li> </ul>                                                                                                                                                                                            | A19SW<br>(NE) | 666                                | 2       | 331860<br>187450 |
|           | Revocation Date:<br>Discharge Type:<br>Discharge<br>Environment:<br>Receiving Water:<br><b>Status:</b><br>Positional Accuracy:                                                                                                | 10th March 2000<br>Unspecified<br>Not Supplied<br>Usk Estuary<br><b>New Consent, by Application (Water Resources Act 1991, Section 88)</b><br>Located by supplier to within 100m                                                                                                                                                                                                                                                                                   |               |                                    |         |                  |
|           | Discharge Consent                                                                                                                                                                                                             | S                                                                                                                                                                                                                                                                                                                                                                                                                                                                  |               |                                    |         |                  |
| 2         | -                                                                                                                                                                                                                             | Dwr Cymru Cyfyngedig<br>Sewerage Network - Sewers - Water Company<br>Pill North Outfall Newport<br>Natural Resources Wales<br>River Usk (Afon Wysg)<br>An0031701<br>1<br>20th November 1987<br>20th November 1987<br>20th November 1987<br>9th October 1992<br>Unspecified<br>Not Supplied<br>Usk Estuary<br>Authorisation revokedRevoked<br>Located by supplier to within 10m                                                                                     | A19SW<br>(NE) | 666                                | 2       | 331860<br>187450 |
|           | Discharge Consent                                                                                                                                                                                                             |                                                                                                                                                                                                                                                                                                                                                                                                                                                                    | A 75 IF       | 004                                |         | 000050           |
| 3         | Operator:<br>Property Type:<br>Location:<br>Authority:<br>Catchment Area:<br>Reference:<br>Permit Version:<br>Effective Date:<br>Issued Date:<br>Revocation Date:<br>Discharge<br>Environment:<br>Receiving Water:<br>Status: | British Steel Ltd (Corus Group Plc)<br>Iron & Steel Industries<br>20 Acre Reen Mendalgief Road Newpo, Mendalgief Road Newport<br>Natural Resources Wales<br>River Usk (Afon Wysg)<br>AC0130201<br>2<br>31st March 1995<br>31st March 1995<br>31st March 1995<br>31st March 1995<br>3rd June 2004<br>Trade Effluent<br>Not Supplied<br>The 20 Acre Reen<br>New Consent, by Application (Water Resources Act 1991, Section 88)<br>Located by supplier to within 100m | A7NE<br>(SW)  | 681                                | 2       | 330850<br>186500 |

| Map<br>ID | Details                                                                                                                                                                                                                                                                                       |                                                                                                                                                                                                                                                                                                                                                                                                                 | Quadrant<br>Reference<br>(Compass<br>Direction) | Estimated<br>Distance<br>From Site | Contact | NGR              |
|-----------|-----------------------------------------------------------------------------------------------------------------------------------------------------------------------------------------------------------------------------------------------------------------------------------------------|-----------------------------------------------------------------------------------------------------------------------------------------------------------------------------------------------------------------------------------------------------------------------------------------------------------------------------------------------------------------------------------------------------------------|-------------------------------------------------|------------------------------------|---------|------------------|
| 3         | Discharge Consent<br>Operator:<br>Property Type:<br>Location:<br>Authority:<br>Catchment Area:<br>Reference:<br>Permit Version:<br>Effective Date:<br>Issued Date:<br>Revocation Date:<br>Discharge<br>Environment:<br>Receiving Water:<br>Status:<br>Positional Accuracy:                    | s<br>British Steel Ltd (Corus Group Plc)<br>Iron & Steel Industries<br>20 Acre Reen Mendalgief Road Newpo, Mendalgief Road Newport<br>Natural Resources Wales<br>River Usk (Afon Wysg)<br>Ac0130201<br>1<br>30th April 1981<br>30th April 1981<br>30th April 1981<br>30th March 1995<br>Trade Effluent<br>Not Supplied<br>The 20 Acre Reen<br>Authorisation revokedRevoked<br>Located by supplier to within 10m | A7NE<br>(SW)                                    | 681                                | 2       | 330850<br>186500 |
| 3         | Discharge Consent<br>Operator:<br>Property Type:<br>Location:<br>Authority:<br>Catchment Area:<br>Reference:<br>Permit Version:<br>Effective Date:<br>Issued Date:<br>Revocation Date:<br>Discharge Type:<br>Discharge<br>Environment:<br>Receiving Water:<br>Status:<br>Positional Accuracy: | s<br>British Steel<br>Iron & Steel Industries<br>Whitehead Narrow Strip Mendalgief R, Mendalgief Rd, Newport<br>Natural Resources Wales<br>River Usk (Afon Wysg)<br>An0054701<br>1<br>14th December 1987<br>14th December 1987<br>7th February 1994<br>Unspecified<br>Not Supplied<br>Stream<br>Consent expired<br>Located by supplier to within 100m                                                           | A7NE<br>(SW)                                    | 711                                | 2       | 330800<br>186500 |
| 4         | Discharge Consent<br>Operator:<br>Property Type:<br>Location:<br>Authority:<br>Catchment Area:<br>Reference:<br>Permit Version:<br>Effective Date:<br>Issued Date:<br>Revocation Date:<br>Discharge<br>Environment:<br>Receiving Water:<br>Status:<br>Positional Accuracy:                    | s<br>Dwr Cymru Cyfyngedig<br>Sewerage Network - Sewers - Water Company<br>Pill South Tredegar Dry Dock<br>Natural Resources Wales<br>River Usk (Afon Wysg)<br>AN0034301<br>3<br>9th January 1993<br>9th October 1992<br>30th March 2000<br>Unspecified<br>Not Supplied<br>Usk Estuary<br>New Consent, by Application (Water Resources Act 1991, Section 88)<br>Located by supplier to within 100m               | A9NW<br>(SE)                                    | 705                                | 2       | 331840<br>186630 |
| 4         | Discharge Consent<br>Operator:<br>Property Type:<br>Location:<br>Authority:<br>Catchment Area:<br>Reference:<br>Permit Version:<br>Effective Date:<br>Issued Date:<br>Revocation Date:<br>Discharge Type:<br>Discharge<br>Environment:<br>Receiving Water:<br>Status:<br>Positional Accuracy: | s<br>Dwr Cymru Cyfyngedig<br>Sewerage Network - Sewers - Water Company<br>Pill South Tredegar Dry Dock<br>Natural Resources Wales<br>River Usk (Afon Wysg)<br>An0034301<br>2<br>11th December 1987<br>11th December 1987<br>8th January 1993<br>Unspecified<br>Not Supplied<br>Usk Estuary<br>Authorisation revokedRevoked<br>Located by supplier to within 10m                                                 | A9NW<br>(SE)                                    | 705                                | 2       | 331840<br>186630 |

| Map<br>ID |                                                                                                                                                                                                                                                                                                | Details                                                                                                                                                                                                                                                                                                                                                                                                                                                                | Quadrant<br>Reference<br>(Compass<br>Direction) | Estimated<br>Distance<br>From Site | Contact | NGR              |
|-----------|------------------------------------------------------------------------------------------------------------------------------------------------------------------------------------------------------------------------------------------------------------------------------------------------|------------------------------------------------------------------------------------------------------------------------------------------------------------------------------------------------------------------------------------------------------------------------------------------------------------------------------------------------------------------------------------------------------------------------------------------------------------------------|-------------------------------------------------|------------------------------------|---------|------------------|
| 4         | Discharge Consents<br>Operator:<br>Property Type:<br>Location:<br>Authority:<br>Catchment Area:<br>Reference:<br>Permit Version:<br>Effective Date:<br>Issued Date:<br>Issued Date:<br>Discharge Type:<br>Discharge<br>Environment:<br>Receiving Water:<br>Status:<br>Positional Accuracy:     | s<br>Dwr Cymru Cyfyngedig<br>Sewerage Network - Sewers - Water Company<br>Pill South Tredegar Dry Dock<br>Natural Resources Wales<br>River Usk (Afon Wysg)<br>An0034301<br>1<br>20th November 1987<br>20th November 1987<br>20th November 1987<br>10th December 1987<br>Unspecified<br>Not Supplied<br>Usk Estuary<br>Authorisation revokedRevoked<br>Located by supplier to within 10m                                                                                | A9NW<br>(SE)                                    | 705                                | 2       | 331840<br>186630 |
| 4         | Discharge Consent:<br>Operator:<br>Property Type:<br>Location:<br>Authority:<br>Catchment Area:<br>Reference:<br>Permit Version:<br>Effective Date:<br>Issued Date:<br>Revocation Date:<br>Discharge Type:<br>Discharge<br>Environment:<br>Receiving Water:<br>Status:<br>Positional Accuracy: | s<br>Dwr Cymru Cyfyngedig<br>Sewerage Network - Sewers - Water Company<br>Pill South A, Storm Sewer Overflow, Land Sw Of Roundabout That Joins,<br>Church Street To Usk Way, Newport<br>Natural Resources Wales<br>Not Supplied<br>An0034301<br>4<br>31st March 2000<br>11th November 1999<br>Not Supplied<br>Sewage Discharges - Stw Storm Overflow/Storm Tank - Water Company<br>Freshwater Estuary<br>Usk Estuary<br>Effective<br>Located by supplier to within 10m | A9NW<br>(SE)                                    | 717                                | 2       | 331840<br>186610 |
| 5         |                                                                                                                                                                                                                                                                                                | Cashmores Stainless<br>Undefined Or Other<br>Old Town Dock Site<br>Natural Resources Wales<br>Not Supplied<br>Ac0105701<br>1<br>25th November 1976<br>25th November 1976<br>25th September 1992<br>Unspecified<br>Not Supplied<br>River Usk<br><b>Consent expired</b><br>Located by supplier to within 10m                                                                                                                                                             | A14NE<br>(NE)                                   | 735                                | 2       | 331950<br>187420 |
| 5         | Discharge Consents<br>Operator:<br>Property Type:<br>Location:<br>Authority:<br>Catchment Area:<br>Reference:<br>Permit Version:<br>Effective Date:<br>Issued Date:<br>Revocation Date:<br>Discharge Type:<br>Discharge<br>Environment:<br>Receiving Water:<br>Status:<br>Positional Accuracy: | s<br>Cashmores Stainless<br>Undefined Or Other<br>Old Town Dock Site<br>Natural Resources Wales<br>Not Supplied<br>Ac0105702<br>1<br>25th November 1976<br>25th November 1976<br>25th November 1976<br>25th September 1992<br>Unspecified<br>Not Supplied<br>River Usk<br>Consent expired<br>Located by supplier to within 10m                                                                                                                                         | A14NE<br>(NE)                                   | 735                                | 2       | 331950<br>187420 |

| Map<br>ID | Details                                                                                                                                                                                                                                                                                                           |                                                                                                                                                                                                                                                                                                                                                                                                                                                                                                                           |              | Estimated<br>Distance<br>From Site | Contact | NGR              |
|-----------|-------------------------------------------------------------------------------------------------------------------------------------------------------------------------------------------------------------------------------------------------------------------------------------------------------------------|---------------------------------------------------------------------------------------------------------------------------------------------------------------------------------------------------------------------------------------------------------------------------------------------------------------------------------------------------------------------------------------------------------------------------------------------------------------------------------------------------------------------------|--------------|------------------------------------|---------|------------------|
| 6         | Discharge Consent:<br>Operator:<br>Property Type:<br>Location:<br>Authority:<br>Catchment Area:<br>Reference:<br>Permit Version:<br>Effective Date:<br>Issued Date:<br>Revocation Date:<br>Discharge Type:<br>Discharge Type:<br>Discharge Environment:<br>Receiving Water:                                       | Former British Steel Depot<br>Undefined Or Other<br>Newport Off Maesglas Rd Former Brit, Off Maesglas Rd Former British S,<br>Former British Steel Depot<br>Natural Resources Wales<br>River Usk (Afon Wysg)<br>An0081101<br>1<br>2nd September 1988<br>1st September 1988<br>9th February 1994<br>Unspecified<br>Not Supplied<br>Twenty Acres Reen                                                                                                                                                                       | A8SW<br>(S)  | 772                                | 2       | 331010<br>186320 |
| 7         | Discharge Consent:<br>Operator:<br>Property Type:<br>Location:<br>Authority:<br>Catchment Area:<br>Reference:<br>Permit Version:<br>Effective Date:<br>Issued Date:<br>Revocation Date:<br>Discharge Type:<br>Discharge<br>Environment:<br>Receiving Water:<br>Status:                                            | Consent expired<br>Located by supplier to within 10m<br>S<br>Dwr Cymru Cyfyngedig<br>Sewerage Network - Pumping Staions<br>Pill South B Pumping Station, Off Usk Way, Pill South, Newport<br>Natural Resources Wales<br>Not Supplied<br>An0031501<br>3<br>31st March 2000<br>8th February 2000<br>Not Supplied<br>Sewage Discharges - Pumping Station - Water Company<br>Saline Estuary<br>Usk Estuary<br>Effective<br>Located by supplier to within 10m                                                                  | A9NW<br>(SE) | 785                                | 2       | 331780<br>186460 |
| 7         | Discharge Consents<br>Operator:<br>Property Type:<br>Location:<br>Authority:<br>Catchment Area:<br>Reference:<br>Permit Version:<br>Effective Date:<br>Issued Date:<br>Revocation Date:<br>Discharge Type:<br>Discharge<br>Environment:<br>Receiving Water:<br>Status:<br>Positional Accuracy:                    | s<br>Dwr Cymru Cyfyngedig<br>Sewerage Network - Pumping Station - Water Company<br>Pill South B Pumping Station, Off Usk Way, Pill South, Newport<br>Environment Agency, Welsh Region<br>Not Supplied<br>An003150102<br>1<br>9th February 2000<br>8th February 2000<br>Not Supplied<br>Sewage Discharges - Pumping Station - Water Company<br>Saline Estuary<br>Usk Estuary<br>Varied by Application - (Water Resources Act 1991, Schedule 10 as<br>amended by Environment Act 1995)<br>Located by supplier to within 10m | A9NW<br>(SE) | 785                                | 3       | 331780<br>186460 |
| 7         | Discharge Consent:<br>Operator:<br>Property Type:<br>Location:<br>Authority:<br>Catchment Area:<br>Reference:<br>Permit Version:<br>Effective Date:<br>Issued Date:<br>Revocation Date:<br>Discharge Type:<br>Discharge Type:<br>Discharge<br>Environment:<br>Receiving Water:<br>Status:<br>Positional Accuracy: | s<br>Dwr Cymru Cyfyngedig<br>Sewerage Network - Pumping Staions<br>Pill South B Pumping Station, Off Usk Way, Pill South, Newport<br>Natural Resources Wales<br>Not Supplied<br>An0031501<br>3<br>31st March 2000<br>8th February 2000<br>Not Supplied<br>Sewage Discharges - Stw Storm Overflow/Storm Tank - Water Company<br>Saline Estuary<br>Usk Estuary<br>Effective<br>Located by supplier to within 10m                                                                                                            | A9NW<br>(SE) | 785                                | 2       | 331780<br>186460 |

| Map<br>ID |                                                                                                                                                                                                                                                                                               | Details                                                                                                                                                                                                                                                                                                                                           | Quadrant<br>Reference<br>(Compass<br>Direction) | Estimated<br>Distance<br>From Site | Contact | NGR              |
|-----------|-----------------------------------------------------------------------------------------------------------------------------------------------------------------------------------------------------------------------------------------------------------------------------------------------|---------------------------------------------------------------------------------------------------------------------------------------------------------------------------------------------------------------------------------------------------------------------------------------------------------------------------------------------------|-------------------------------------------------|------------------------------------|---------|------------------|
| 8         | Discharge Consent<br>Operator:<br>Property Type:<br>Location:<br>Authority:<br>Catchment Area:<br>Reference:<br>Permit Version:<br>Effective Date:<br>Issued Date:<br>Revocation Date:<br>Discharge<br>Environment:<br>Receiving Water:<br>Status:<br>Positional Accuracy:                    | s<br>Robert M Douglas Holdings Ltd<br>Undefined Or Other<br>Newport Ebbw Vale Wharf<br>Natural Resources Wales<br>Not Supplied<br>Ac0116201<br>1<br>31st August 1978<br>31st August 1978<br>29th April 1993<br>Unspecified<br>Not Supplied<br>River Usk<br>Consent expired<br>Located by supplier to within 10m                                   | A18NE<br>(NE)                                   | 795                                | 2       | 331580<br>187870 |
| 9         | Discharge Consent<br>Operator:<br>Property Type:<br>Location:<br>Authority:<br>Catchment Area:<br>Reference:<br>Permit Version:<br>Effective Date:<br>Issued Date:<br>Revocation Date:<br>Discharge Type:<br>Discharge<br>Environment:<br>Receiving Water:<br>Status:<br>Positional Accuracy: | s<br>Rockhold Plc<br>Undefined Or Other<br>Not Supplied<br>Natural Resources Wales<br>River Usk (Afon Wysg)<br>An0127501<br>2<br>18th January 1989<br>19th April 1993<br>Unspecified<br>Not Supplied<br>Unnamed Stream<br>Consent expired<br>Located by supplier to within 100m                                                                   | A17SW<br>(NW)                                   | 818                                | 2       | 330500<br>187500 |
| 9         | Discharge Consent<br>Operator:<br>Property Type:<br>Location:<br>Authority:<br>Catchment Area:<br>Reference:<br>Permit Version:<br>Effective Date:<br>Issued Date:<br>Revocation Date:<br>Discharge Type:<br>Discharge<br>Environment:<br>Receiving Water:<br>Status:<br>Positional Accuracy: | s<br>Rockhold Plc<br>Undefined Or Other<br>Not Supplied<br>Natural Resources Wales<br>River Usk (Afon Wysg)<br>An0127501<br>1<br>1st January 1901<br>1st January 1901<br>1st January 1901<br>17th January 1989<br>Unspecified<br>Not Supplied<br>Unnamed Stream<br>Authorisation revokedRevoked<br>Located by supplier to within 100m             | A17SW<br>(NW)                                   | 818                                | 2       | 330500<br>187500 |
| 10        | Discharge Consent<br>Operator:<br>Property Type:<br>Location:<br>Authority:<br>Catchment Area:<br>Reference:<br>Permit Version:<br>Effective Date:<br>Issued Date:<br>Revocation Date:<br>Discharge Type:<br>Discharge<br>Environment:<br>Receiving Water:<br>Status:<br>Positional Accuracy: | s<br>Holland Hannen & Cubitts Ltd<br>Undefined Or Other<br>Newport Liverpool Wharf Hollan<br>Natural Resources Wales<br>River Usk (Afon Wysg)<br>Ab0079201<br>1<br>21st July 1972<br>21st July 1972<br>23tst July 1972<br>23th January 1994<br>Unspecified<br>Not Supplied<br>Usk Estuary<br>Consent expired<br>Located by supplier to within 10m | A18NE<br>(N)                                    | 844                                | 2       | 331460<br>187960 |

| Map<br>ID |                                                                                                                                                                                                                                                                                                | Details                                                                                                                                                                                                                                                                                                                                                                                                                                                                     |               | Estimated<br>Distance<br>From Site | Contact | NGR              |
|-----------|------------------------------------------------------------------------------------------------------------------------------------------------------------------------------------------------------------------------------------------------------------------------------------------------|-----------------------------------------------------------------------------------------------------------------------------------------------------------------------------------------------------------------------------------------------------------------------------------------------------------------------------------------------------------------------------------------------------------------------------------------------------------------------------|---------------|------------------------------------|---------|------------------|
|           | Discharge Consents                                                                                                                                                                                                                                                                             | 5                                                                                                                                                                                                                                                                                                                                                                                                                                                                           |               |                                    |         |                  |
| 11        | Operator:<br>Property Type:<br>Location:<br>Authority:<br>Catchment Area:<br>Reference:<br>Permit Version:<br>Effective Date:<br>Issued Date:<br>Revocation Date:<br>Discharge Type:<br>Discharge<br>Environment:<br>Receiving Water:<br><b>Status:</b><br>Positional Accuracy:                | Dwr Cymru Cyfyngedig<br>Sewerage Network - Sewers - Water Company<br>Maindee Existing Sso Newport Urban, Maindee Existing Sso, Newport Urban<br>Drainage Area, Newport, Newport Cbc<br>Natural Resources Wales<br>Not Given<br>AC0122201<br>1<br>23rd October 1981<br>23rd October 1981<br>Not Supplied<br>Sewage Discharges - Stw Storm Overflow/Storm Tank - Water Company<br>Freshwater Estuary<br>River Usk<br><b>Surrendered</b><br>Located by supplier to within 100m | A19NW<br>(NE) | 913                                | 2       | 331900<br>187800 |
|           | Discharge Consents                                                                                                                                                                                                                                                                             | 5                                                                                                                                                                                                                                                                                                                                                                                                                                                                           |               |                                    |         |                  |
| 12        | Operator:<br>Property Type:<br>Location:<br>Authority:<br>Catchment Area:<br>Reference:<br>Permit Version:<br>Effective Date:<br>Issued Date:<br>Revocation Date:<br>Discharge Type:<br>Discharge<br>Environment:<br>Receiving Water:<br>Status:<br>Positional Accuracy:<br>Discharge Consent: | Newport Borough Council<br>Undefined Or Other<br>Newport Great Western Wharf Industr, Great Western Wharf Industrial<br>Natural Resources Wales<br>River Usk (Afon Wysg)<br>An0073201<br>1<br>1st August 1988<br>22nd February 1993<br>Unspecified<br>Not Supplied<br>Usk<br>Consent expired<br>Located by supplier to within 10m                                                                                                                                           | A19SE<br>(E)  | 917                                | 2       | 332140<br>187440 |
| 12        | Operator:<br>Property Type:<br>Location:<br>Authority:<br>Catchment Area:<br>Reference:<br>Permit Version:<br>Effective Date:<br>Issued Date:<br>Revocation Date:<br>Discharge Type:<br>Discharge<br>Environment:<br>Receiving Water:<br>Status:<br>Positional Accuracy:                       | Tarmac Ltd<br>Ready Mixed Concrete<br>Great Western Wharf Mixers Newport, Wharf Mixers, Newport Cbc<br>Natural Resources Wales<br>Not Supplied<br>Ab0044101<br>1<br>25th May 1965<br>25th May 1965<br>25th May 1965<br>25th May 2005<br>Unspecified<br>Not Supplied<br>River Usk Estuary<br>Revoked (Water Resources Act 1991, Section 88 & Schedule 10 as<br>amended by Environment Act 1995)<br>Located by supplier to within 10m                                         | A19SE<br>(E)  | 919                                | 2       | 332140<br>187446 |
|           | Discharge Consents                                                                                                                                                                                                                                                                             | 5                                                                                                                                                                                                                                                                                                                                                                                                                                                                           |               |                                    |         | 7                |
| 13        | Operator:<br>Property Type:<br>Location:<br>Authority:<br>Catchment Area:<br>Reference:<br>Permit Version:<br>Effective Date:<br>Issued Date:<br>Revocation Date:<br>Discharge Type:<br>Discharge<br>Environment:<br>Receiving Water:<br><b>Status:</b><br>Positional Accuracy:                | Dwr Cymru Cyfyngedig<br>Sewerage Network - Sewers - Water Company<br>Pill South Mill Parade<br>Natural Resources Wales<br>River Usk (Afon Wysg)<br>AN0031501<br>2<br>9th January 1993<br>9th October 1992<br>10th January 2001<br>Unspecified<br>Not Supplied<br>Usk Estuary<br><b>New Consent, by Application (Water Resources Act 1991, Section 88)</b><br>Located by supplier to within 100m                                                                             | A9SW<br>(SE)  | 927                                | 2       | 331800<br>186300 |

| Map<br>ID |                                                                                                                                                                                                                                                                        | Details                                                                                                                                                                                                                                                                                                                                                                                                                                                  |              | Estimated<br>Distance<br>From Site | Contact | NGR              |
|-----------|------------------------------------------------------------------------------------------------------------------------------------------------------------------------------------------------------------------------------------------------------------------------|----------------------------------------------------------------------------------------------------------------------------------------------------------------------------------------------------------------------------------------------------------------------------------------------------------------------------------------------------------------------------------------------------------------------------------------------------------|--------------|------------------------------------|---------|------------------|
| 13        | Discharge Consent:<br>Operator:<br>Property Type:<br>Location:<br>Authority:<br>Catchment Area:<br>Reference:<br>Permit Version:<br>Effective Date:<br>Issued Date:<br>Revocation Date:<br>Discharge Type:<br>Discharge<br>Environment:<br>Receiving Water:<br>Status: | Dwr Cymru Cyfyngedig<br>Sewerage Network - Sewers - Water Company<br>Pill South Mill Parade<br>Natural Resources Wales<br>River Usk (Afon Wysg)<br>An0031501<br>1<br>20th November 1987<br>20th November 1987<br>20th November 1987<br>8th January 1993<br>Unspecified<br>Not Supplied<br>Usk Estuary<br>Authorisation revokedRevoked                                                                                                                    | A9SW<br>(SE) | 927                                | 2       | 331800<br>186300 |
| 14        | Discharge Consent:<br>Operator:<br>Property Type:<br>Location:<br>Authority:<br>Catchment Area:<br>Reference:<br>Permit Version:<br>Effective Date:<br>Issued Date:<br>Revocation Date:<br>Discharge Type:<br>Discharge<br>Environment:<br>Receiving Water:<br>Status: | Located by supplier to within 100m<br>S<br>Ashley Griffiths<br>Public Gas Supply<br>Mendalgief Holder Station, Transco, Docks Way, Newport, Np2 2ns<br>Natural Resources Wales<br>Not Supplied<br>An0304401<br>1<br>15th March 2002<br>15th March 2002<br>15th March 2002<br>14th September 2010<br>Trade Discharges - Site Drainage<br>Freshwater Stream/River<br>The 20 Acre Reen<br>Surrendered under EPR 2010<br>Located by supplier to within 10m   | A8SW<br>(S)  | 993                                | 2       | 330940<br>186110 |
| 15        | Name:<br>Location:<br>Authority:<br>Permit Reference:<br>Original Permit Ref:<br>Effective Date:<br><b>Status:</b><br>Application Type:<br>App. Sub Type:                                                                                                              | Prevention And Control Docksway Generation Plant Epr/Lp3135sb/V003 Docksway Generation Plant, Generation Plant, Docks Way, Maesglas, Newport, NP20 2NS Natural Resources Wales Lp3135sb Yp3835zf 12th June 2013 Effective Bespoke Not Supplied Manually positioned to the road within the address or location 0.0 Associated Process Not Supplied Y                                                                                                      | A8SW<br>(S)  | 747                                | 2       | 331066<br>186330 |
| 16        | Name:<br>Location:<br>Authority:<br>Permit Reference:<br>Dated:<br>Process Type:<br>Description:<br>Status:                                                                                                                                                            | Iution Prevention and Controls<br>Harcros Timber & Building Supplies Ltd<br>Bolt Street, NEWPORT, Gwent, NP9 2TJ<br>Newport City Council, Public Protection and Environmental Services<br>APA/005/92<br>11th August 1993<br>Local Authority Air Pollution Control<br>PG6/2 Manufacture of timber and wood-based products<br>Authorisation has varied<br>Manually positioned to the address or location                                                   | A14NW<br>(E) | 373                                | 4       | 331652<br>187195 |
| 17        | Name:<br>Location:<br>Authority:<br>Permit Reference:<br>Dated:<br>Process Type:<br>Description:<br><b>Status:</b>                                                                                                                                                     | Iution Prevention and Controls<br>Newport Galvanisers Ltd<br>Whitehead Works, Mendalgief Road, NEWPORT, Gwent, NP20 2NF<br>Newport City Council, Public Protection and Environmental Services<br>Ad1992<br>26th August 1992<br>Application under SI 318, 1989 The Control of Industrial Air Pollution<br>(Registration of Works) Regulations 1989<br>PG2/2 Hot dip galvanising processes<br>Authorised<br>Manually positioned to the address or location | A8NW<br>(SW) | 461                                | 4       | 331031<br>186647 |