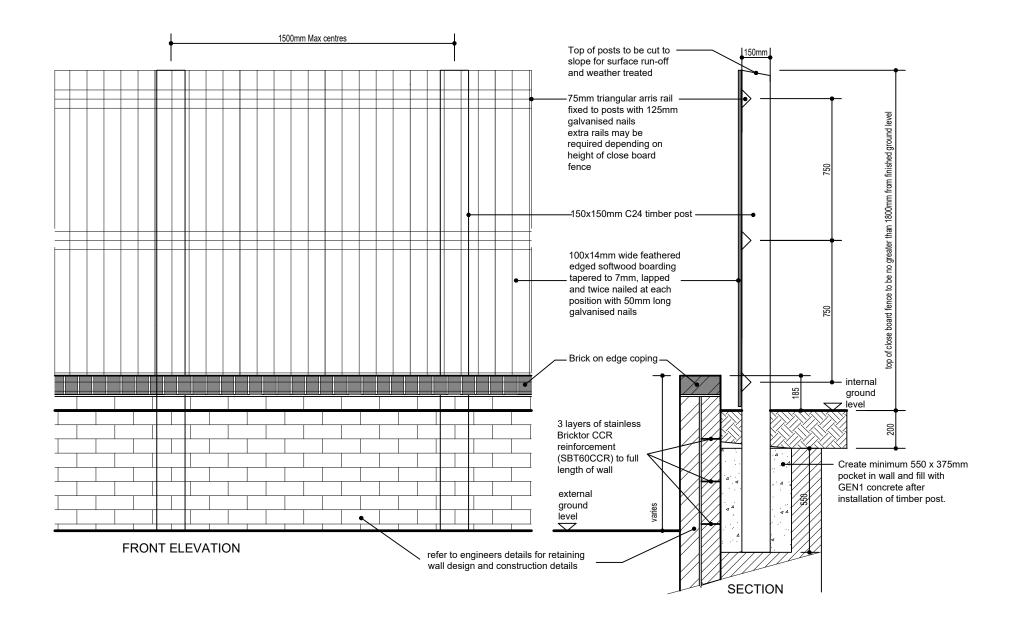

## Timber Guard Fencing to Retaining wall

| SCALE       | DATE     | DRAWN BY |
|-------------|----------|----------|
| 1:20/1:5@A3 | Oct '21  | HA Ltd   |
| DRAWING NO. | REVISION | TYPE     |

2128-D04 .