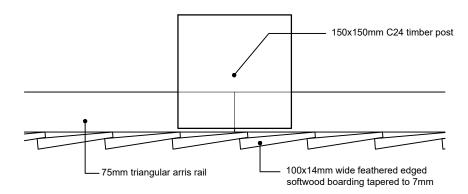

## Timber Guard Fencing to Retaining wall

| SCALE       | DATE     | DRAWN BY |
|-------------|----------|----------|
| 1:20/1:5@A3 | Oct '21  | HA Ltd   |
| DRAWING NO. | REVISION | TYPE     |

2128-D04 .