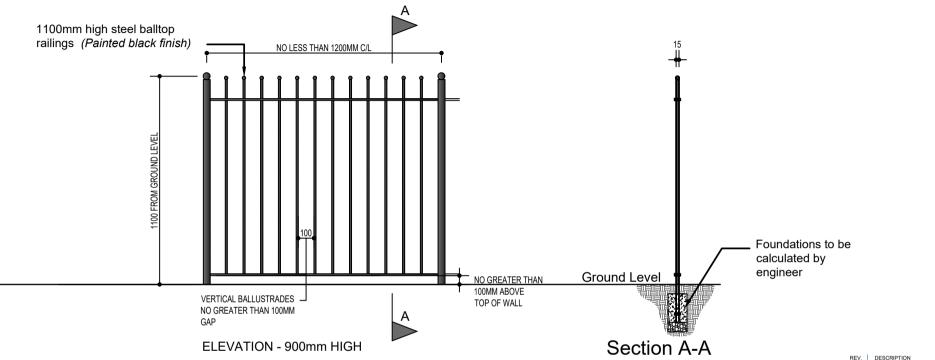

| REV. DESCRIPTION                                                    |          | DATE     |
|---------------------------------------------------------------------|----------|----------|
| CLIENT<br>Obsidian Development                                      |          |          |
| DRAWING TITLE<br>External Details<br>1100mm High Ball Top Railings. |          |          |
| SCALE                                                               | DATE     | DRAWN BY |
| 1:20@A4                                                             | Oct '21  | HA Ltd   |
| DRAWING NO.                                                         | REVISION | TYPE     |
| 2128-D05                                                            |          | PLN      |
|                                                                     |          |          |