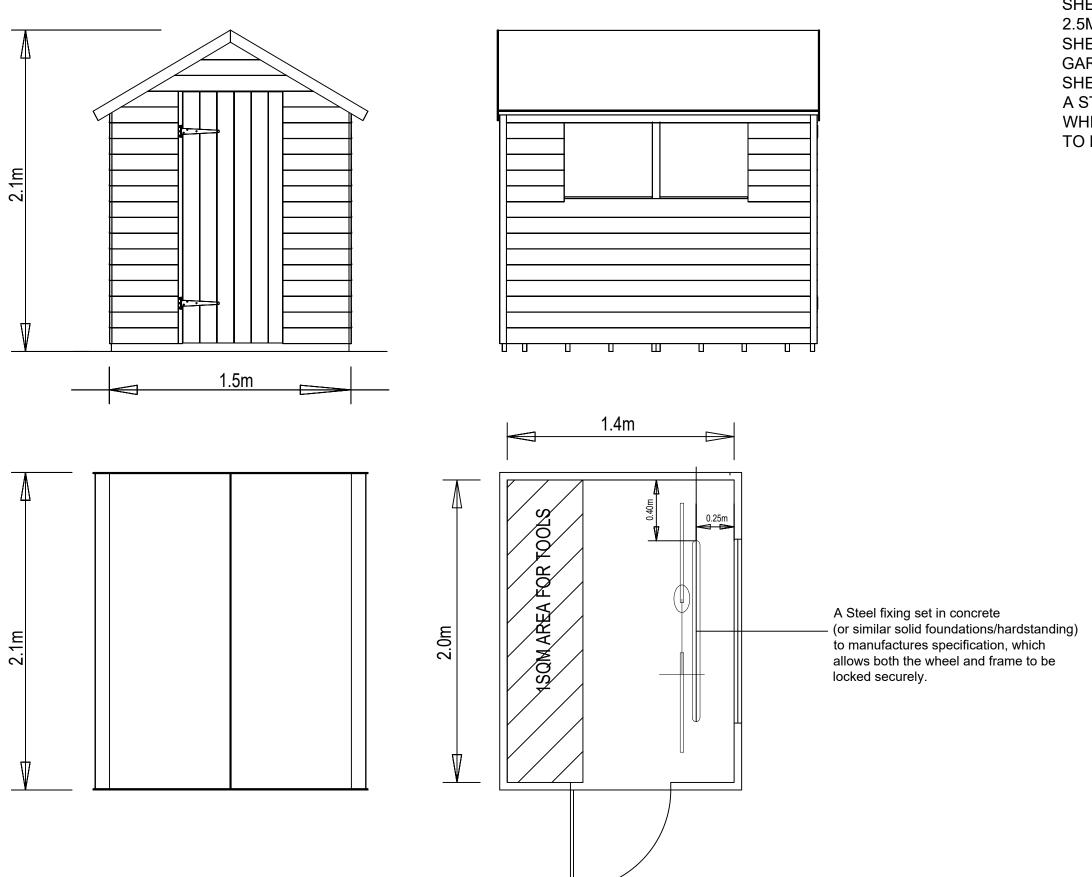

7FT X 5FT TONGUE AND GROOVE TIMBER SHED.
DIP TREATED SOFTWOOD. STERLING BOARD
ROOF AND FLOOR. 2 PERPEX WINDOWS.
SHED TO HAVE A MINIMUM INTERNAL AREA OF
2.5M2. WHEN PROVIDING CYCLE STORAGE IN A
SHED A MINIMUM OF 1SQM IS REQUIRED FOR
GARDEN TOOLS.

SHED TO BE SET ON CONCRETE BASE WITH A STEEL FIXING FOR A BIKE TO SECURE BOTH WHEEL AND FRAME. TO HAVE SECURE LOCK TO BS3621:2004.

10 Gold Tops Newport NP20 4PH

t. 01633 844970 e. info@hammond-ltd.co.uk