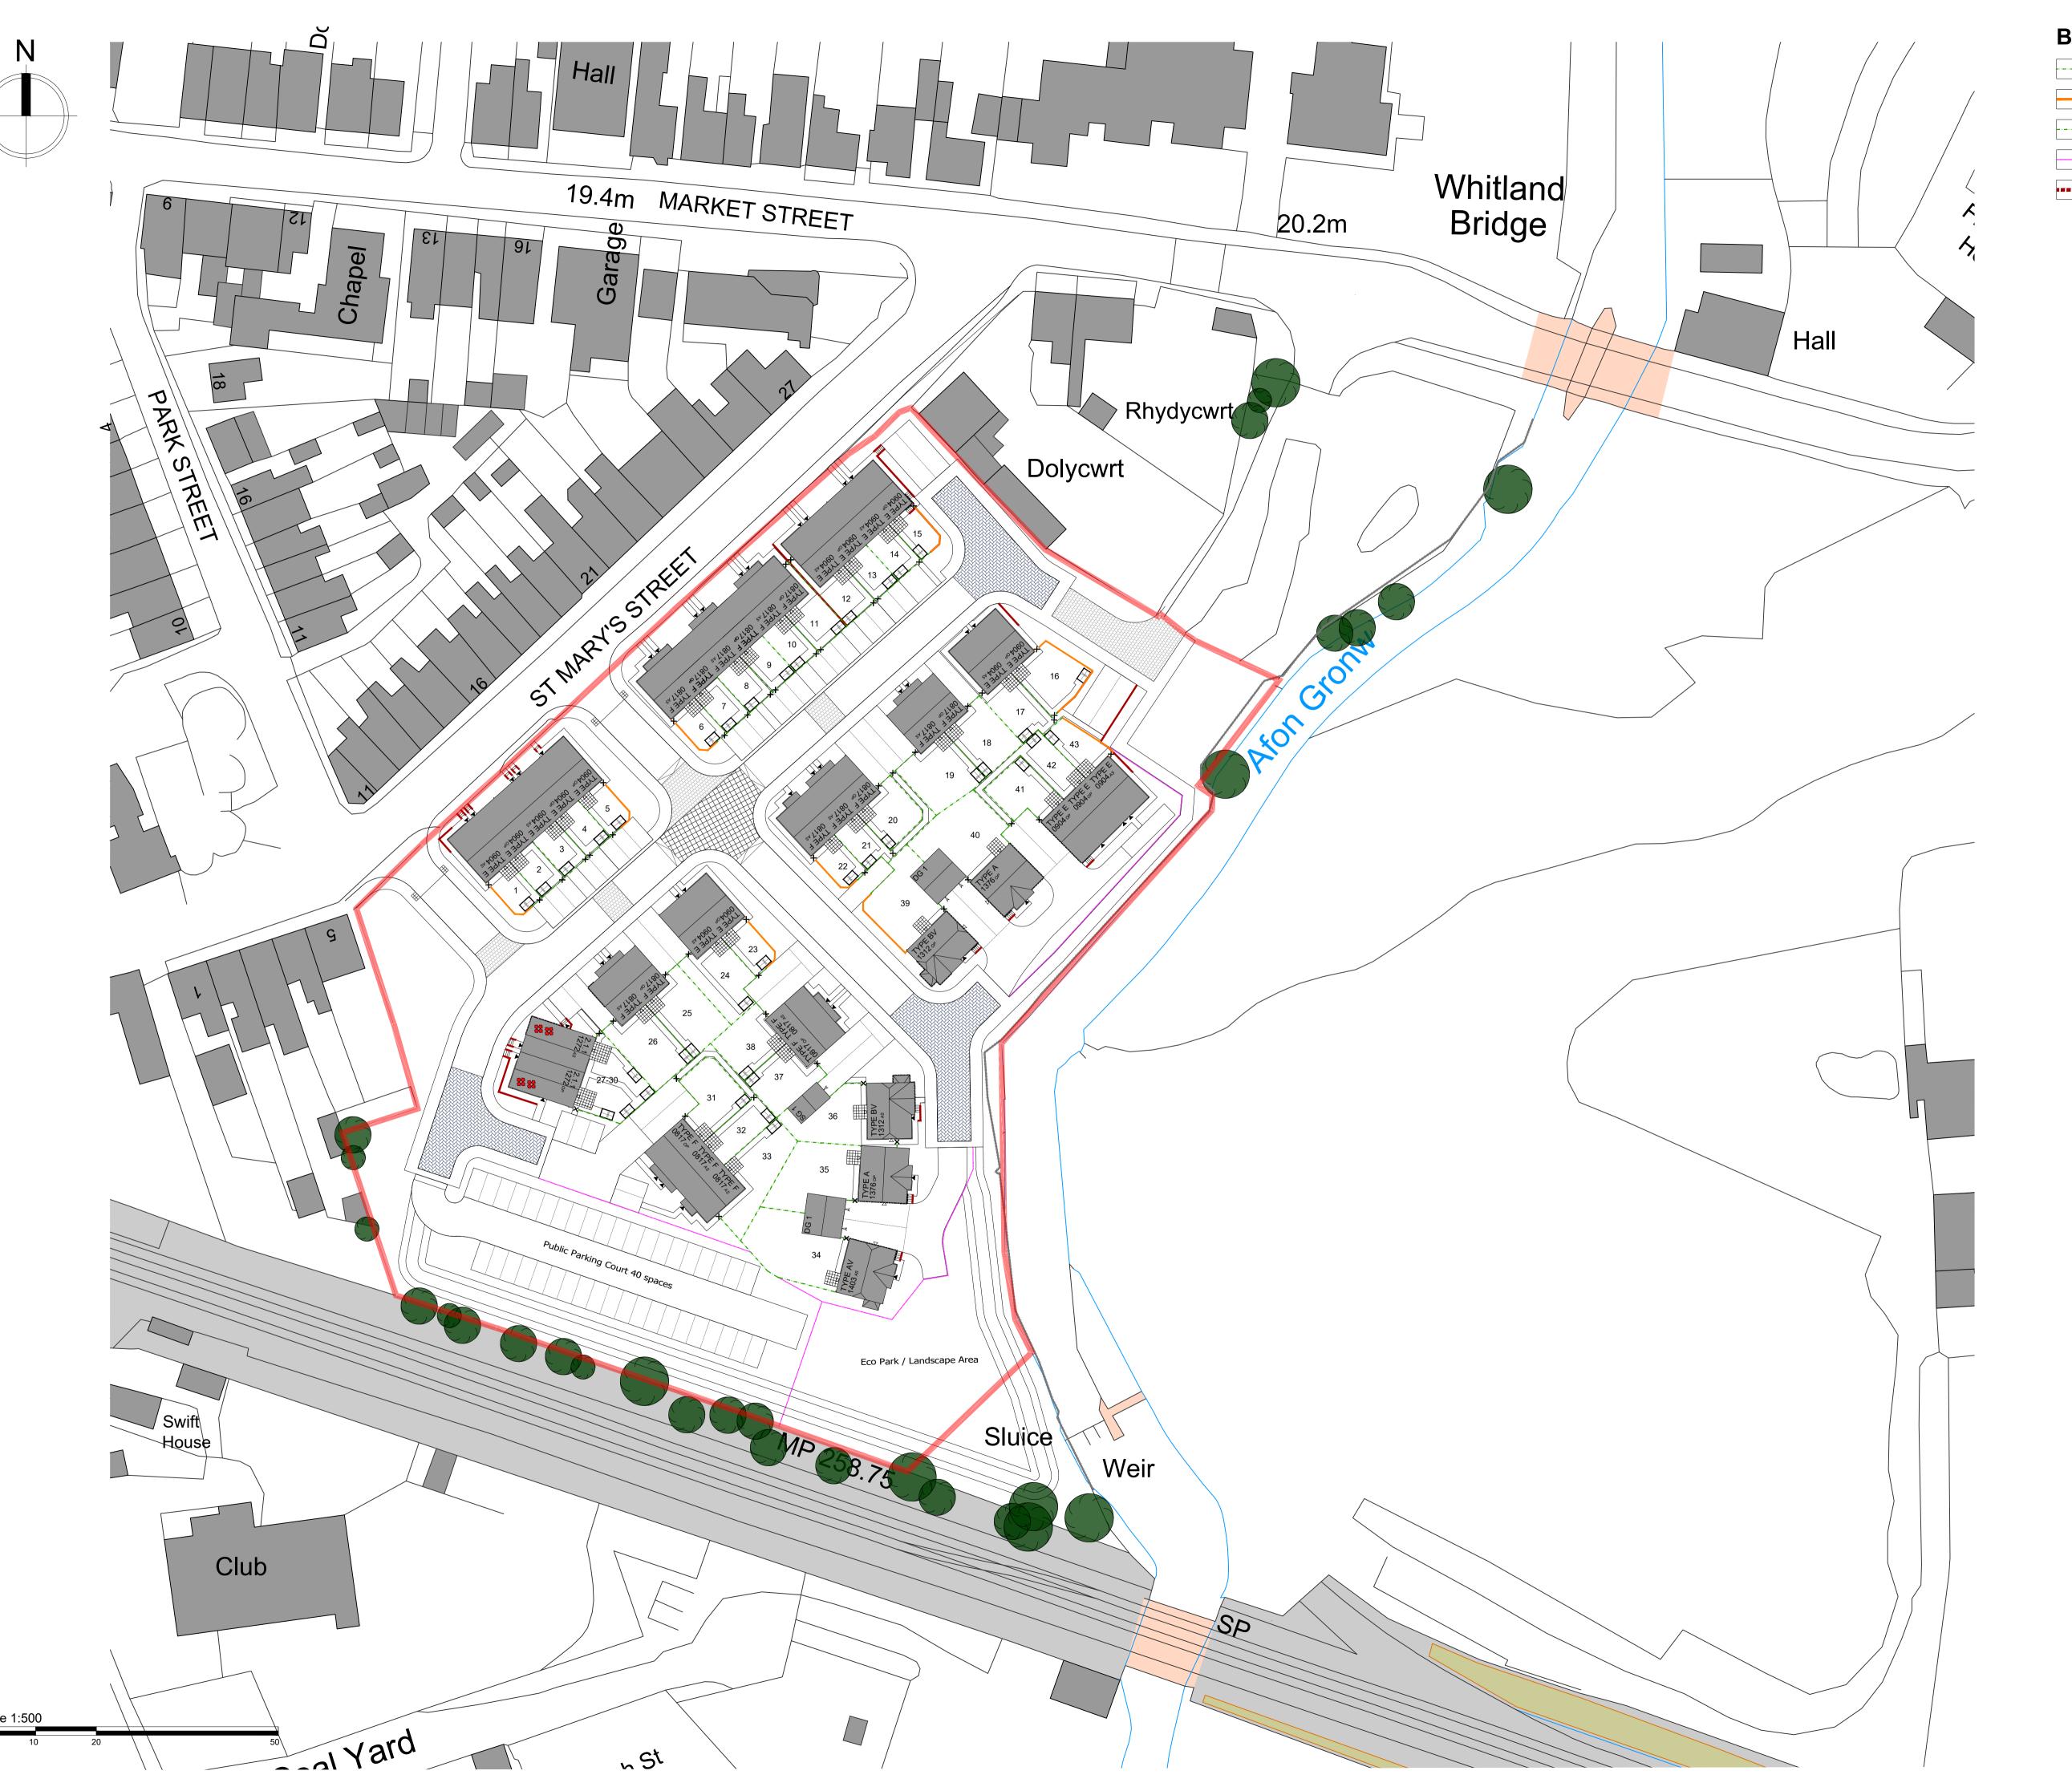

## **Boundary Treatments**

1.8m High close board fence

1.8m High brick screen wall

1.8m High close board personnel gate

0.45m High Timber Knee Rail

Proposed retaining wall location (refer to Engineering drawing for further details)

 Site layout revised. REV. DESCRIPTION

CLIENT Obsidian Developments

JOB TITLE
St Mary's Street, Whitland.

Boundary Treatment Layout

| SCALE @ A1 | DATE          | DRAWN BY |
|------------|---------------|----------|
| 1:500      | September '22 | KE       |
| JOB NO.    | DRAWING NO.   | REVISION |
| 2200       | BT-01         | 1        |