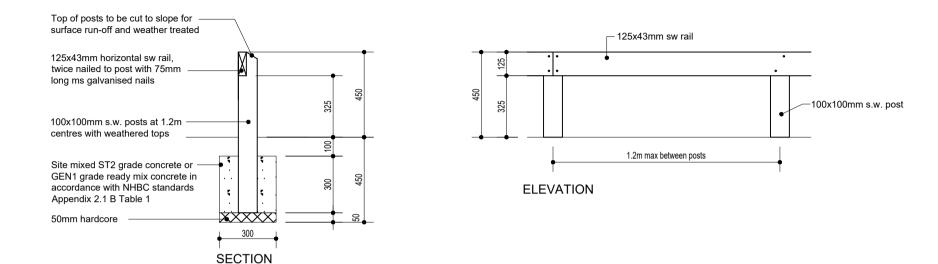

| REV. DESCRIPTION                                            |          | DATE     |
|-------------------------------------------------------------|----------|----------|
| client<br>Obsidian Developments                             |          |          |
| DRAWING TITLE<br>External Details<br>450mm Timber Knee Rail |          |          |
| SCALE                                                       | DATE     | DRAWN BY |
| 1:20@A4                                                     | Sep' 22  | HA Ltd   |
| DRAWING NO.                                                 | REVISION | TYPE     |
| 2200-D04                                                    |          | PLN      |
|                                                             |          |          |