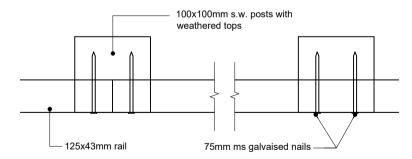

| REV. DESCRIPTION                                            |          | DATE     |
|-------------------------------------------------------------|----------|----------|
| client<br>Obsidian Developments                             |          |          |
| DRAWING TITLE<br>External Details<br>450mm Timber Knee Rail |          |          |
| SCALE                                                       | DATE     | DRAWN BY |
| 1:20@A4                                                     | Sep' 22  | HA Ltd   |
| DRAWING NO.                                                 | REVISION | TYPE     |
| 2200-D04                                                    |          | PLN      |
|                                                             |          |          |