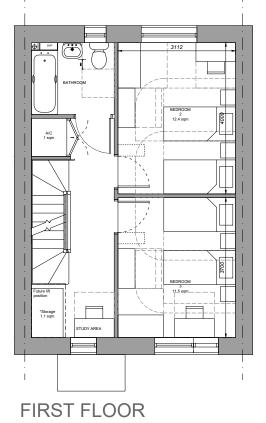

**Gross Area 6P3B** Housetype = 105m2 (1,130ft2)

Includes stairs area on all

General Storage = **5.2m2** 

Plot No's: 6 & 10

\*Storage by front door not enclosed as not included within WDQR storage requirements to allow for maximum flexibility.

Cardiff Council, Cardiff 3 Sites 1: 100 @ A3 Date: New Pennsylvania House Type - 6P3B, Plans and Elevations