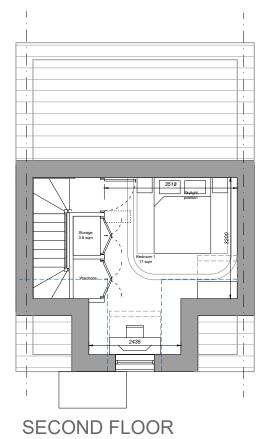

**Gross Area 6P3B** Housetype = 105m2 (1,130ft2)

Includes stairs area on all

General Storage = **5.2m2** 

Plot No's: 6 & 10

\*Storage by front door not enclosed as not included within WDQR storage requirements to allow for maximum flexibility.

Cardiff Council, Cardiff 3 Sites 1: 100 @ A3 Date: New Pennsylvania House Type - 6P3B, Plans and Elevations