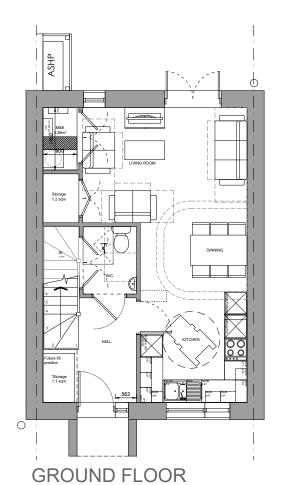

**Gross Area 6P3B** Housetype = 105m2 (1,130ft2)

Includes stairs area on all

General Storage = **5.2m2** 

Plot No's: 6 & 10

\*Storage by front door not enclosed as not included within WDQR storage requirements to allow for maximum flexibility.

Cardiff Council, Cardiff 3 Sites 1: 100 @ A3 Date: New Pennsylvania House Type - 6P3B, Plans and Elevations