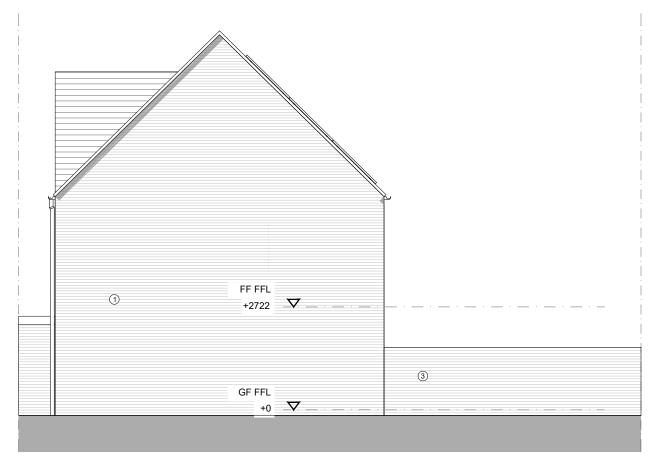

**REAR ELEVATION** 

SIDE ELEVATION

## MATERIALS KEY:

## General Materials :

(To be read in conjunction with Site Materials Layout)

1. Multi Textured Facing brick. Light speckled brick. 2.Multi Textured Facing brick. Orange Brick.

3. Multi Textured Facing brick. Orange dark blend brick. Colour: Ref.22007 (05)150 Materials Finishes Plan.pdf

Roof: Concrete Roof Tile. Colour: Blue-Black.

Windows: UPVC. Colour: Buff.

Door: UPVC Colour: Buff.

Fascias & Soffits: UPVC. Colour: Light Brown

Rainwater Goods: UPVC - Colour: Light Brown.

Protruded porch top finish: Aluminium RAL colours TBC