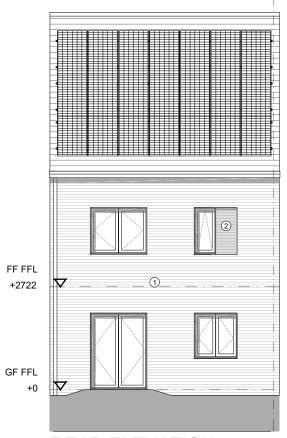

**REAR ELEVATION** 

SIDE ELEVATION

## MATERIALS KEY:

## General Materials :

(To be read in conjunction with Site Materials Layout)

1. Multi Textured Facing brick. Light speckled brick. 2.Multi Textured Facing brick. Orange Brick.

3. Multi Textured Facing brick. Orange dark blend brick. Colour: Ref.22007 (05)150 Materials Finishes Plan.pdf

Roof: Concrete Roof Tile. Colour: Blue-Black.

Windows: UPVC. Colour: Buff.

Door: UPVC Colour: Buff.

Fascias & Soffits: UPVC. Colour: Light Brown

Rainwater Goods: UPVC - Colour: Light Brown.

Protruded porch top finish: Aluminium RAL colours TBC