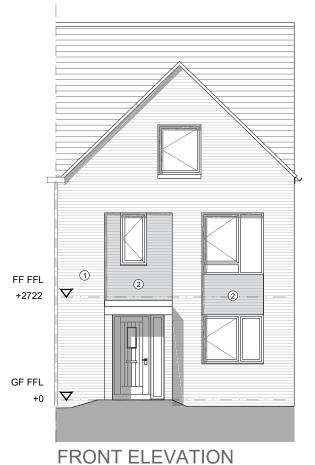

**REAR ELEVATION** 

SIDE ELEVATION

## MATERIALS KEY:

## General Materials :

(To be read in conjunction with Site Materials Layout)

1. Multi Textured Facing brick. Light speckled brick. 2.Multi Textured Facing brick. Orange Brick.

3. Multi Textured Facing brick. Orange dark blend brick. Colour: Ref.22007 (05)150 Materials Finishes Plan.pdf

Roof: Concrete Roof Tile. Colour: Blue-Black.

Windows: UPVC. Colour: Buff.

Door: UPVC Colour: Buff.

Fascias & Soffits: UPVC. Colour: Light Brown

Rainwater Goods: UPVC - Colour: Light Brown.

Protruded porch top finish: Aluminium RAL colours TBC