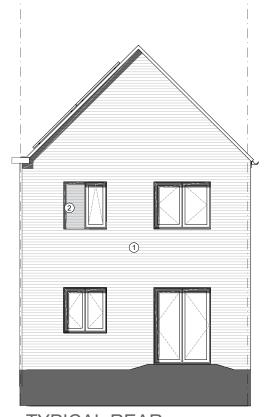

TYPICAL REAR ELEVATION

## MATERIALS KEY:

(To be read in conjunction with Site Materials Layout)

- Walls
- Multi Textured Facing brick. Light speckled brick.
   Multi Textured Facing brick. Orange Brick.
   Multi Textured Facing brick. Orange dark blend brick.
   Colour: Ref.22007 (05) 150 Materials Finishes Plan.pdf
- Roof: Concrete Roof Tile. Colour: Blue-Black.
- Windows: UPVC. Colour: Buff
- Door: UPVC Colour: Buff.
- Fascias & Soffits: UPVC. Colour: Light Brown
- Rainwater Goods: UPVC Colour: Light Brown.
- Protruded porch top finish: Aluminium, RAL colours TBC