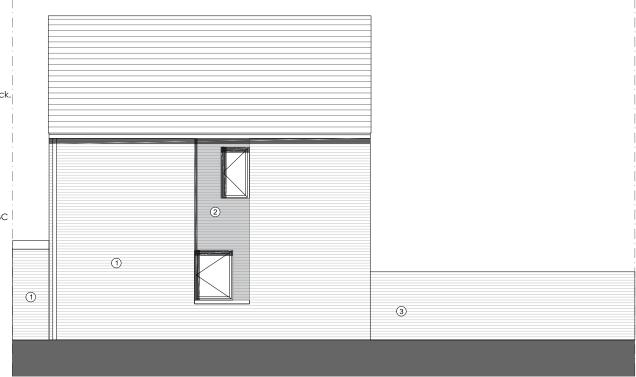

## SIDE ELEVATION TO PLOTS 2 & 3

## MATERIALS KEY:

(To be read in conjunction with Site Materials Layout)

- Walls
- Multi Textured Facing brick. Light speckled brick.
   Multi Textured Facing brick. Orange Brick.
   Multi Textured Facing brick. Orange dark blend brick.
   Colour: Ref.22007 (05) 150 Materials Finishes Plan.pdf
- Roof: Concrete Roof Tile. Colour: Blue-Black.
- Windows: UPVC. Colour: Buff
- Door: UPVC Colour: Buff.
- Fascias & Soffits: UPVC. Colour: Light Brown
- Rainwater Goods: UPVC Colour: Light Brown.
- Protruded porch top finish: Aluminium, RAL colours TBC

## PLOTS:

1,4 (As drawn) 2,3 (Handed)

SIDE ELEVATION TO PLOTS 1

| PRELIMINARY  |   |
|--------------|---|
| PLANNING     | ✓ |
| DESIGN       |   |
| TENDER       |   |
| CONSTRUCTION |   |