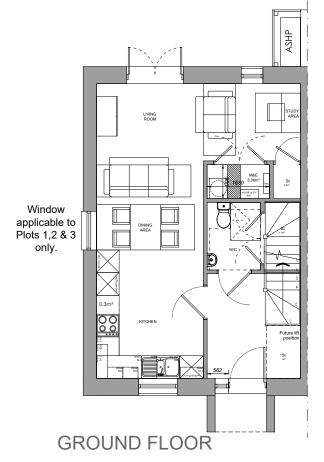

scale 1:100

Contract: Cardiff Council, Cardiff 3 Sites

New Pennsylvania

House Type - 4P2B, Plans and Elevations

Scale: 1: 100 @ A3

Date: April 2023

Drawn: KP

Checked: SI