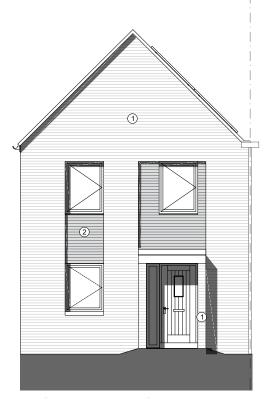

## PLOTS:

1,4 (As drawn) 2,3 (Handed)

SIDE ELEVATION TO PLOTS 1

| PRELIMINARY  |   |
|--------------|---|
| PLANNING     | ✓ |
| DESIGN       |   |
| TENDER       |   |
| CONSTRUCTION |   |

## MATERIALS KEY:

(To be read in conjunction with Site Materials Layout)

- Walls
- Multi Textured Facing brick. Light speckled brick.
   Multi Textured Facing brick. Orange Brick.
   Multi Textured Facing brick. Orange dark blend brick.
   Colour: Ref.22007 (05) 150 Materials Finishes Plan.pdf
- Roof: Concrete Roof Tile. Colour: Blue-Black.
- Windows: UPVC. Colour: Buff
- Door: UPVC Colour: Buff.
- Fascias & Soffits: UPVC. Colour: Light Brown
- Rainwater Goods: UPVC Colour: Light Brown.
- Protruded porch top finish: Aluminium, RAL colours TBC