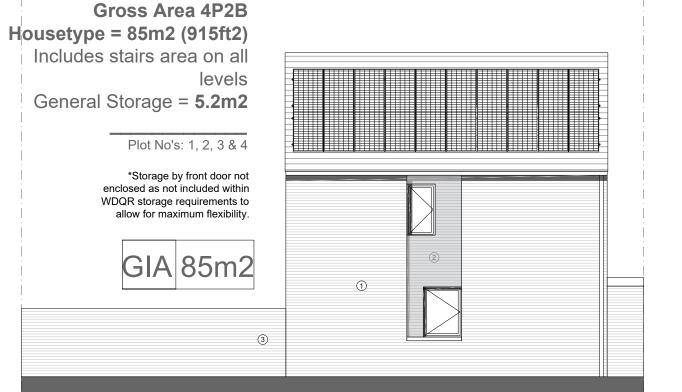

TYPICAL REAR ELEVATION

## MATERIALS KEY:

(To be read in conjunction with Site Materials Layout)

- Walls
- Multi Textured Facing brick. Light speckled brick.
   Multi Textured Facing brick. Orange Brick.
   Multi Textured Facing brick. Orange dark blend brick.
   Colour: Ref.22007 (05) 150 Materials Finishes Plan.pdf
- Roof: Concrete Roof Tile. Colour: Blue-Black.
- Windows: UPVC. Colour: Buff
- Door: UPVC Colour: Buff.
- Fascias & Soffits: UPVC. Colour: Light Brown
- Rainwater Goods: UPVC Colour: Light Brown.
- Protruded porch top finish: Aluminium, RAL colours TBC

## PLOTS:

1,4 (As drawn) 2,3 (Handed)

SIDE ELEVATION TO PLOTS 1

| PRELIMINARY  |   |
|--------------|---|
| PLANNING     | ✓ |
| DESIGN       |   |
| TENDER       |   |
| CONSTRUCTION |   |

## powelldobson ARCHITECIS Drawing No. 22007 (05) 142

**ELEVATIONAL NOTES:** 

Plot 1

Elevations shown are indicative

Individual Plots to be as follows:-

**PV Panels** 

**PV Panels** 

Gutters & Hoppers