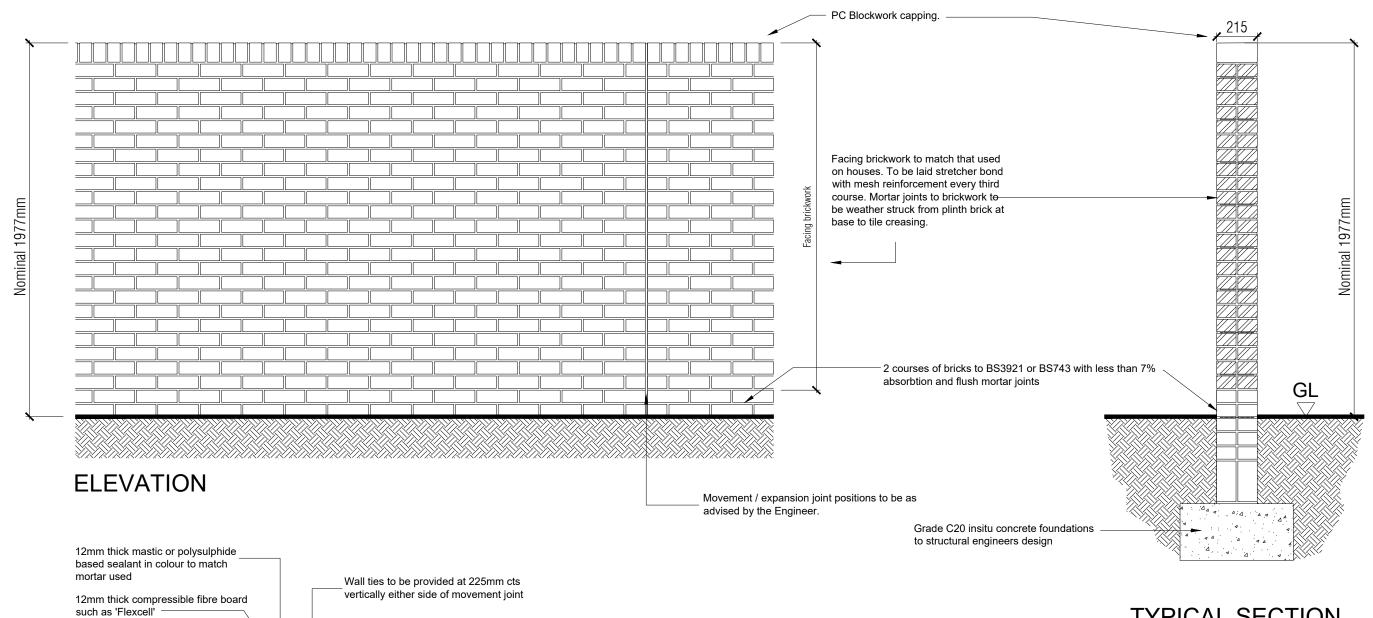

## TYPICAL SECTION

## **BOUNDARY TYPE A** 2 m Brick Wall

|                                                                                                     | Rev: | Rev: | Rev: | Rev: | PRELIM |
|-----------------------------------------------------------------------------------------------------|------|------|------|------|--------|
| Figured dimensions and levels to be used.<br>Any inaccuracies must be notified to the<br>architect. |      |      |      |      | PLANN  |
| Detail drawings and large scale drawings take precedence over smaller drawings.                     |      |      |      |      | DESIGN |
|                                                                                                     |      |      |      |      | TENDE  |
| THIS DRAWING IS COPYRIGHT ©                                                                         |      |      |      |      | CONST  |

Leaves of each wall panel to terminate

with headers on alternate courses

|            | <br>         |   |  |
|------------|--------------|---|--|
| <b>/</b> : | PRELIMINARY  |   |  |
|            | PLANNING     | ✓ |  |
|            | DESIGN       |   |  |
|            | TENDER       |   |  |
|            | CONSTRUCTION |   |  |
|            |              |   |  |