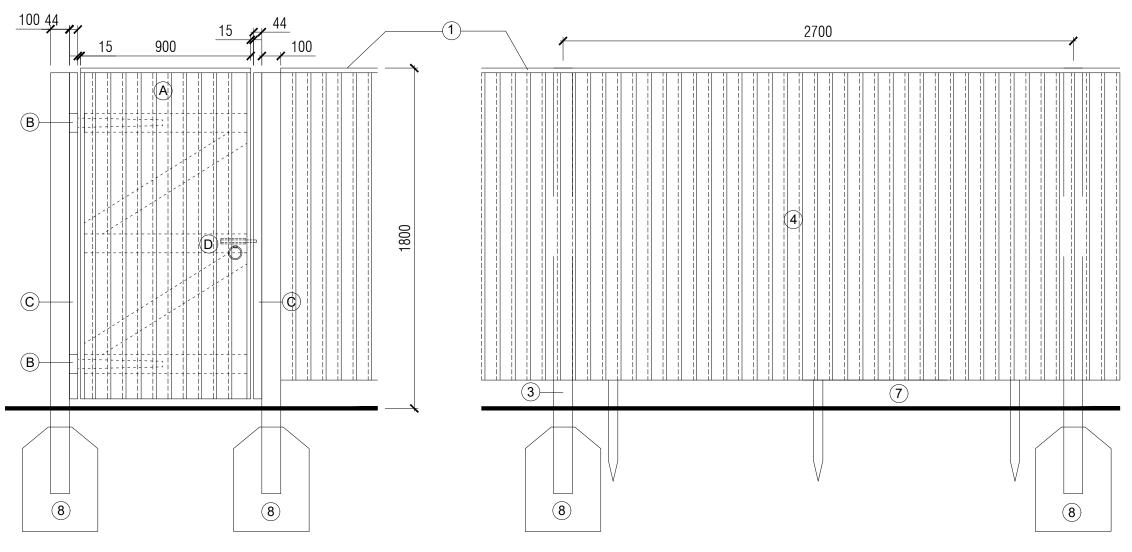

## **ELEVATION OF GATE**

- 1.) Cap rail ex.50x25mm weathered and treated.
- (2.) 75 x75mm aris rail.
- (3.) 125 x 100mm treated timber posts at max. 2700mm cts.
- (4.) 100 x 22 8mm feathered edged board, lapped 20mm.
- (5.) Ex.19 x 38mm s.w.rail supporting cap rail.
- (6.) Ex. 50 x 50mm s.w.treated post to support gravel board.
- 7.) Ex. 225 x 20mm s.w.treated plinth / gravel board.
- (8.) Foundations to Engineer's detail.

## **ELEVATION OF FENCE**

SECTION

**BOUNDARY TYPE B** 

## **PLAN**

## GATE:

- (A.) Garden gate 900mm wide s.w. treated framed, ledged and braced & cap rail. (Boarding to match fence).
- (B.) Pair of 450mm galvanised tee hinges.
- (C.) 44 x 69mm s.w. treated timber gate posts bolted to house or 125 x 100mm treated timber post.
- (D.) 200mm galvanised barrel bolt & suffolk latch.