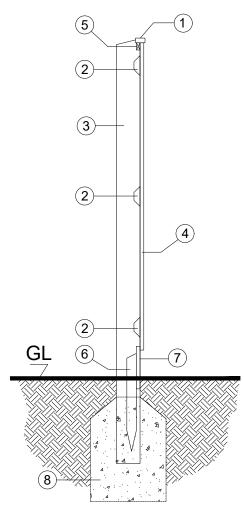

## **ELEVATION OF GATE**

- 1.) Cap rail ex.50x25mm weathered and treated.
- (2.) 75 x75mm aris rail.
- (3.) 125 x 100mm treated timber posts at max. 2700mm cts.
- (4.) 100 x 22 8mm feathered edged board, lapped 20mm.
- (5.) Ex.19 x 38mm s.w.rail supporting cap rail.
- (6.) Ex. 50 x 50mm s.w.treated post to support gravel board.
- 7.) Ex. 225 x 20mm s.w.treated plinth / gravel board.
- (8.) Foundations to Engineer's detail.

## **ELEVATION OF FENCE**

SECTION

**BOUNDARY TYPE B** 