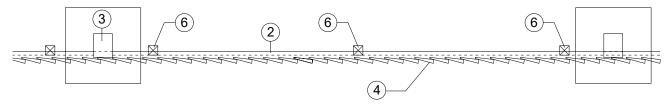

## **ELEVATION OF GATE**

- 1.) Cap rail ex.50x25mm weathered and treated.
- (2.) 75 x75mm aris rail.
- (3.) 125 x 100mm treated timber posts at max. 2700mm cts.
- (4.) 100 x 22 8mm feathered edged board, lapped 20mm.
- (5.) Ex.19 x 38mm s.w.rail supporting cap rail.
- (6.) Ex. 50 x 50mm s.w.treated post to support gravel board.
- 7.) Ex. 225 x 20mm s.w.treated plinth / gravel board.
- (8.) Foundations to Engineer's detail.

## **ELEVATION OF FENCE**



SECTION

**BOUNDARY TYPE B** 

## **PLAN**

## GATE:

- (A.) Garden gate 900mm wide s.w. treated framed, ledged and braced & cap rail. (Boarding to match fence).
- (B.) Pair of 450mm galvanised tee hinges.
- (C.) 44 x 69mm s.w. treated timber gate posts bolted to house or 125 x 100mm treated timber post.
- (D.) 200mm galvanised barrel bolt & suffolk latch.



Checked: KP/BK



| lev: | PRELIMINARY  |          |
|------|--------------|----------|
|      | PLANNING     | <b>√</b> |
|      | DESIGN       |          |
|      | TENDER       |          |
|      | CONSTRUCTION |          |

| powelldobson<br>ARCHITECTS                                                                                                                                                                         |        |