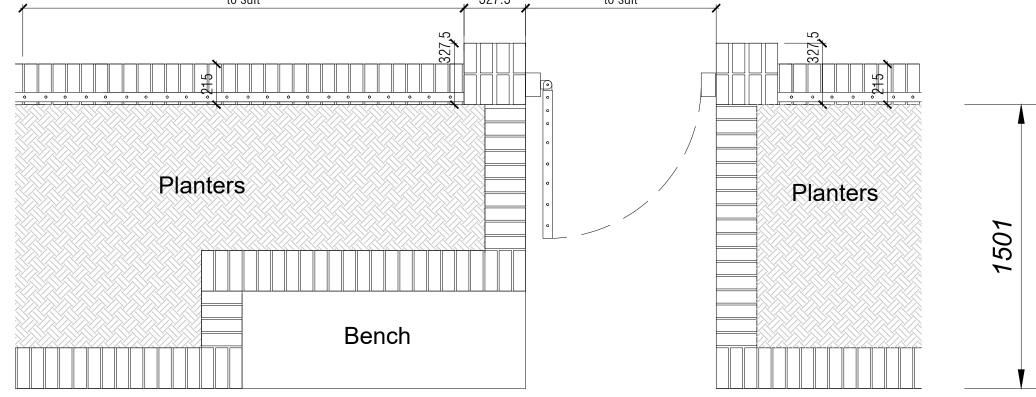

## **BOUNDARY TYPE C**

Dwarf wall with galvanised railings to front garden boundary Ref. 22007 (05) 101 - Proposed Site Layout

Figured dimensions and levels to be used. Any inaccuracies must be notified to the architect. Detail drawings and large scale drawings take precedence over smaller drawings.