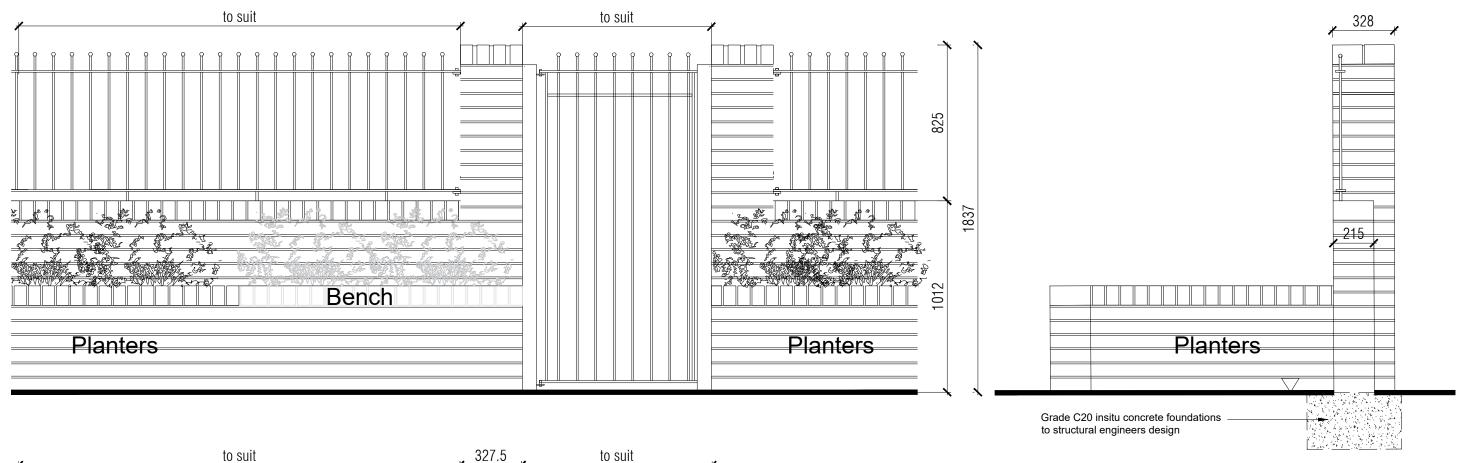

## **BOUNDARY TYPE C**

Dwarf wall with galvanised railings to front garden boundary Ref. 22007 (05) 101 - Proposed Site Layout

Figured dimensions and levels to be used. Any inaccuracies must be notified to the architect. Detail drawings and large scale drawings take precedence over smaller drawings.