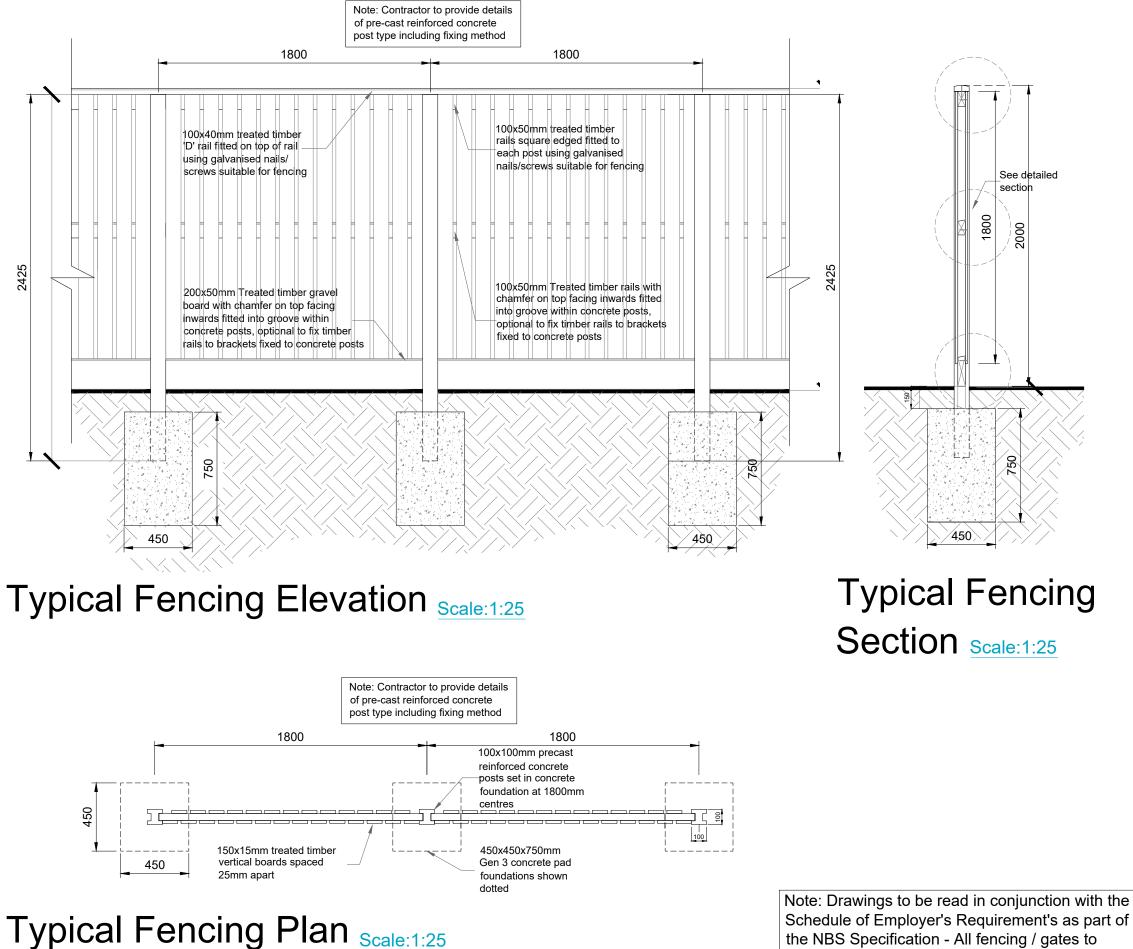

## **TYPICAL TIMBER FENCING DETAILING & SPECIFICATION**

comply with Secured by Design requirements

## Notes FENCING SPECIFICATION TO B.S 1722-5: 2006 CONCRETE POST SPECIFICATION TO BS EN 12839: 2012

Overall Fencing Height: 2000mm. Boards laid vertically: 100x15mm (1.8m lengths) 25mm gap between each board, Tops cut square. Timber Rails: 100x50mm (1.8m / 3.6m lengths) with chamfered edge to centre rail, square edged to top rail. 'D' Rail Capping: 100x40mm fitted on top of boards, rail. Concrete Posts: 100x100mm set at 1800mm centres. Gravel / Kick Board: Timber 200x50mm (1.8m / 3.6m lengths) with chamfered edge

Concrete foundation: 450x450mm wide x 750mm deep - Gen 3 mix. Top of concrete pad set at 150mm below ground surface. Preservative Measures: Treated timber suitable for fencing. Fixings: Galvanized nails, screws suitable for fencing.