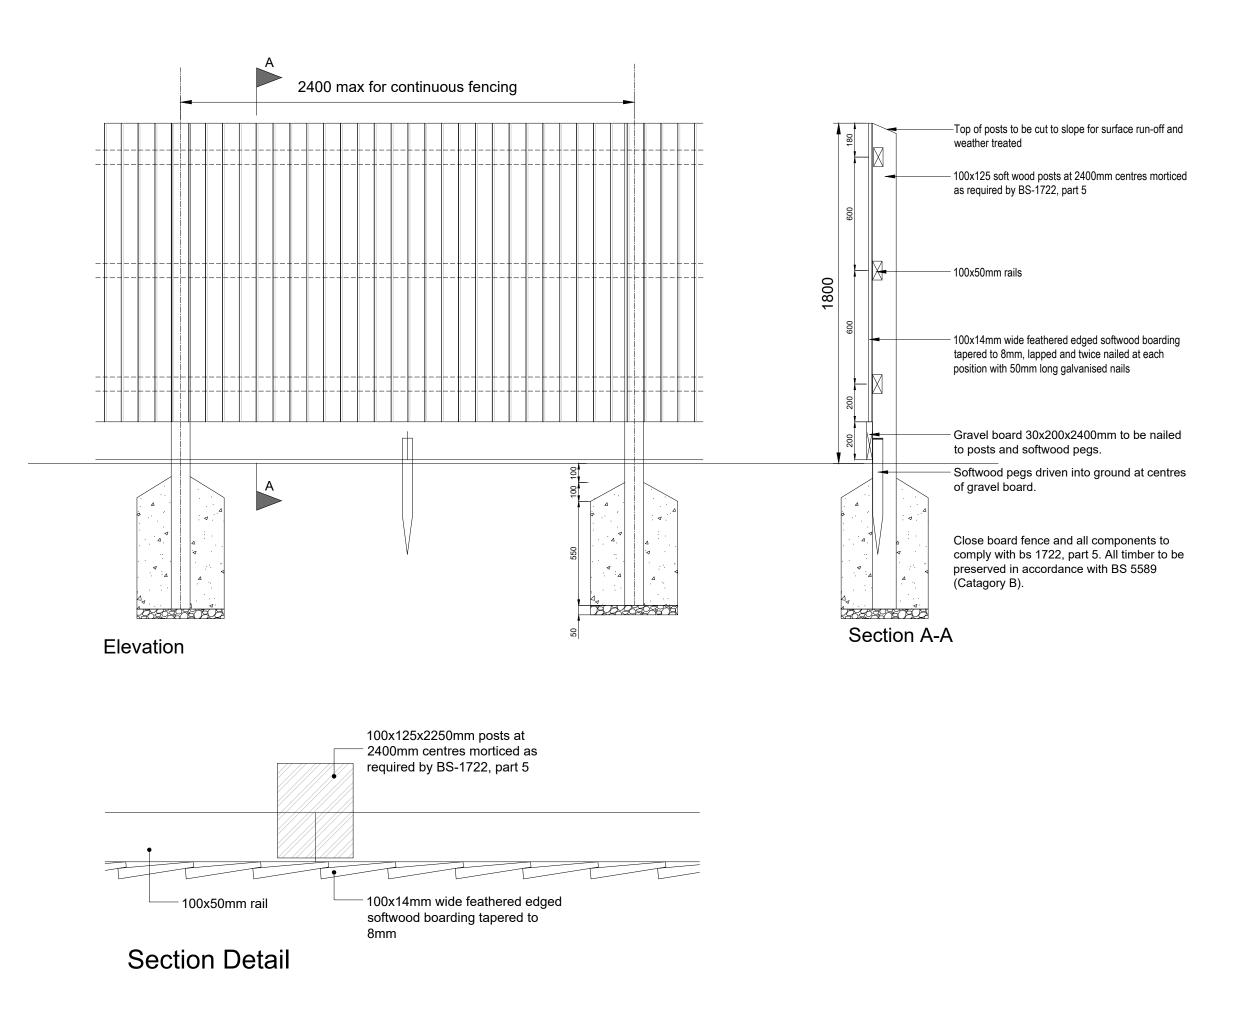

## NOTES

Posts to be set in holes 300 x 300 x 600 or 800 or 750mm deep and bedded in weak concrete for half their depth below ground level, and remaining depthto be filled with rammed earth.

Posts should be weathered approx. 30 degrees from the horizontal leaving a flat approx. 38mm wide.

Boards should be minimum 100mm wide x 14mm to 8mm nailed to each rail and should lap 12mm min.

Nails: Galv. nails should be used throughout to avoid rust staining on the timber.

Posts to be softwood and to be pretreated with preservative.

Boarding to be softwood pretreated with preservative.

Posts and Fence in accordance with B.S. 1722 pt 5.

| REV. DESCRIPTION                                                                                                                                                                                                                                                                                                                   |             | DATE            |
|------------------------------------------------------------------------------------------------------------------------------------------------------------------------------------------------------------------------------------------------------------------------------------------------------------------------------------|-------------|-----------------|
| CLIENT                                                                                                                                                                                                                                                                                                                             |             |                 |
| Ateb Group                                                                                                                                                                                                                                                                                                                         |             |                 |
| DRAWING TITLE<br>External Details<br>1800mm Timber Close Board Fence                                                                                                                                                                                                                                                               |             |                 |
| SCALE                                                                                                                                                                                                                                                                                                                              | DATE        | DRAWN BY        |
| 1:20/1:5@A3                                                                                                                                                                                                                                                                                                                        | Apr '23     | HA Ltd          |
| DRAWING NO.                                                                                                                                                                                                                                                                                                                        | REVISION    | TYPE            |
| 2286-D04                                                                                                                                                                                                                                                                                                                           |             | PLN             |
|                                                                                                                                                                                                                                                                                                                                    |             |                 |
| t. 01633 844970                                                                                                                                                                                                                                                                                                                    |             |                 |
| NP20 4PH                                                                                                                                                                                                                                                                                                                           | e. info@har | nmond-ltd.co.uk |
| www.hammond-ltd.co.uk                                                                                                                                                                                                                                                                                                              |             |                 |
| Hammond Architectural Limited 2023<br>Figured dimensions must be taken in preference to scaled dimensions and any<br>discrepancies are to be referred to Hammond Architectural Ltd. Contractors,<br>subcontractors and suppliers must verify all dimensions on site before<br>commencing any work or making any workshop drawings. |             |                 |