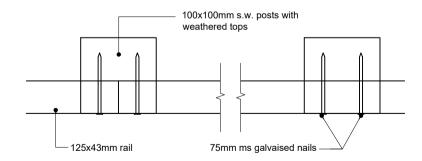

| REV. DESCRIPTION                                            |          | DATE     |
|-------------------------------------------------------------|----------|----------|
| CLIENT<br>Ateb Group                                        |          |          |
| DRAWING TITLE<br>External Details<br>450mm Timber Knee Rail |          |          |
| SCALE                                                       | DATE     | DRAWN BY |
| 1:20/1:5@A4                                                 | Apr '23  | HA Ltd   |
| DRAWING NO.                                                 | REVISION | TYPE     |
| 2286-D05                                                    | •        | PLN      |
|                                                             |          | _        |