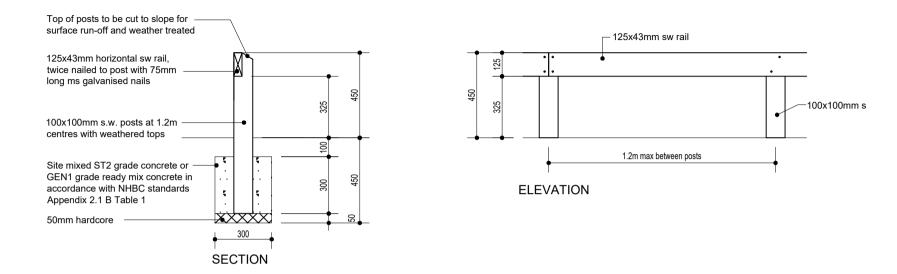

| REV. DESCRIPTION                                            |          | DATE     |
|-------------------------------------------------------------|----------|----------|
| CLIENT<br>Ateb Group                                        |          |          |
| DRAWING TITLE<br>External Details<br>450mm Timber Knee Rail |          |          |
| SCALE                                                       | DATE     | DRAWN BY |
| 1:20/1:5@A4                                                 | Apr '23  | HA Ltd   |
| DRAWING NO.                                                 | REVISION | TYPE     |
| 2286-D05                                                    | •        | PLN      |
|                                                             |          | _        |