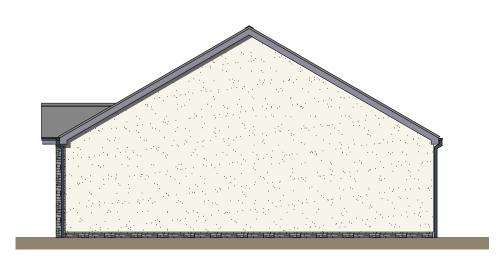

Front Elevation Side Elevation Rear Elevation

**Ground Floor Plan** 

Side Elevation

|  | REV. DESCR                                         | PTION           | DATE     |
|--|----------------------------------------------------|-----------------|----------|
|  | CLIENT<br>Ateb Group                               |                 |          |
|  | JOB TITLE Cleggars Park, Lamphey.                  |                 |          |
|  | DRAWING TITLE 2 Bed 4 Person Bungalow - AS [67sqm] |                 |          |
|  | SCALE @ A3                                         | DATE<br>Feb '23 | DRAWN BY |