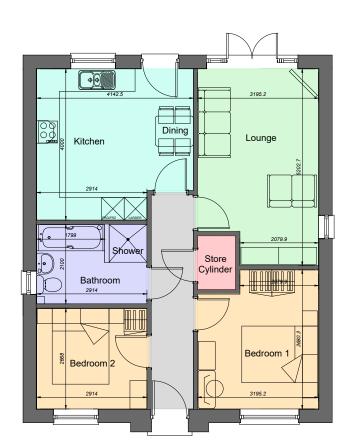

Front Elevation Side Elevation Rear Elevation

**Ground Floor Plan** 

Side Elevation

|  | REV. DESCR                                         | PTION           | DATE     |
|--|----------------------------------------------------|-----------------|----------|
|  | CLIENT<br>Ateb Group                               |                 |          |
|  | JOB TITLE Cleggars Park, Lamphey.                  |                 |          |
|  | DRAWING TITLE 2 Bed 4 Person Bungalow - AS [67sqm] |                 |          |
|  | SCALE @ A3                                         | DATE<br>Feb '23 | DRAWN BY |