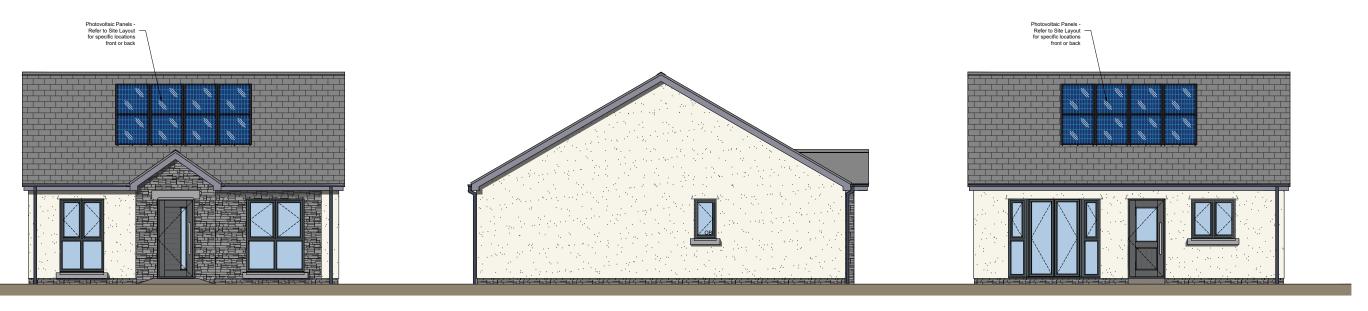

Front Elevation Side Elevation Rear Elevation

**Ground Floor Plan** 

Side Elevation

|  | REV. DESCR                                         | PTION           | DATE     |
|--|----------------------------------------------------|-----------------|----------|
|  | CLIENT<br>Ateb Group                               |                 |          |
|  | JOB TITLE Cleggars Park, Lamphey.                  |                 |          |
|  | DRAWING TITLE 2 Bed 4 Person Bungalow - AS [67sqm] |                 |          |
|  | SCALE @ A3                                         | DATE<br>Feb '23 | DRAWN BY |