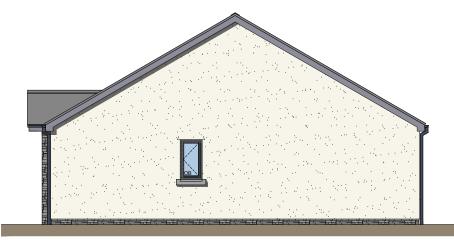

Front Elevation

Side Elevation

**Rear Elevation** 

Ground Floor Plan

Side Elevation

Plot 63

Scale @ 1:100 

| CLIENT<br>Ateb Grou                   | up                |          |
|---------------------------------------|-------------------|----------|
| JOB TITLE<br>Cleggars                 | Park, Lamphey.    |          |
| DRAWING TITLE<br>2 Bed 4 P<br>[67sqm] | Person Bungalow - | OP       |
| SCALE @ A3                            | DATE              | DRAWN BY |
| 1:100                                 | Feb '23           | WC       |
| JOB NO.                               | DRAWING NO.       | REVISION |
| 2286                                  | 4P2B-B-02         | -        |
|                                       |                   |          |