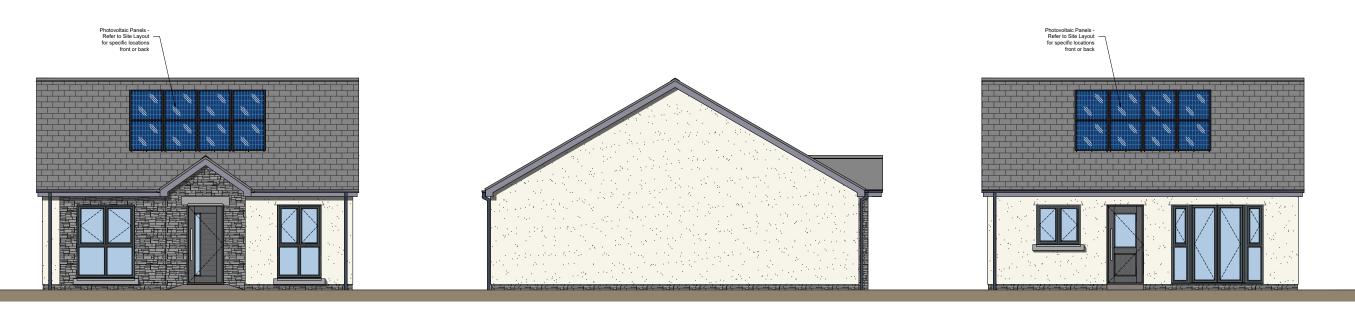

Front Elevation

Side Elevation

**Rear Elevation** 

Ground Floor Plan

Side Elevation

Plot 63

Scale @ 1:100 

| CLIENT<br>Ateb Grou                   | up                |          |
|---------------------------------------|-------------------|----------|
| JOB TITLE<br>Cleggars                 | Park, Lamphey.    |          |
| DRAWING TITLE<br>2 Bed 4 P<br>[67sqm] | Person Bungalow - | OP       |
| SCALE @ A3                            | DATE              | DRAWN BY |
| 1:100                                 | Feb '23           | WC       |
| JOB NO.                               | DRAWING NO.       | REVISION |
| 2286                                  | 4P2B-B-02         | -        |
|                                       |                   |          |