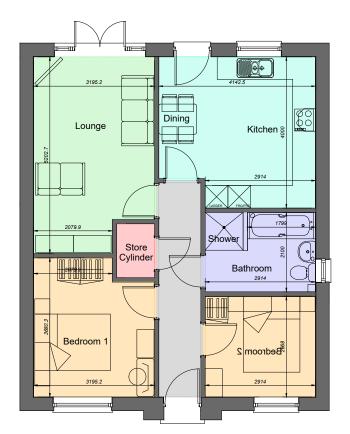

Front Elevation

Side Elevation

**Rear Elevation** 

Ground Floor Plan

Side Elevation

Plot 63

Scale @ 1:100 

| CLIENT<br>Ateb Grou                   | up                |          |
|---------------------------------------|-------------------|----------|
| JOB TITLE<br>Cleggars                 | Park, Lamphey.    |          |
| DRAWING TITLE<br>2 Bed 4 P<br>[67sqm] | Person Bungalow - | OP       |
| SCALE @ A3                            | DATE              | DRAWN BY |
| 1:100                                 | Feb '23           | WC       |
| JOB NO.                               | DRAWING NO.       | REVISION |
| 2286                                  | 4P2B-B-02         | -        |
|                                       |                   |          |