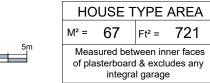

Front Elevation

Side Elevation

**Rear Elevation** 

Ground Floor Plan

Side Elevation

Plot 63

Scale @ 1:100 

| CLIENT<br>Ateb Grou                   | up                |          |
|---------------------------------------|-------------------|----------|
| JOB TITLE<br>Cleggars                 | Park, Lamphey.    |          |
| DRAWING TITLE<br>2 Bed 4 P<br>[67sqm] | Person Bungalow - | OP       |
| SCALE @ A3                            | DATE              | DRAWN BY |
| 1:100                                 | Feb '23           | WC       |
| JOB NO.                               | DRAWING NO.       | REVISION |
| 2286                                  | 4P2B-B-02         | -        |
|                                       |                   |          |